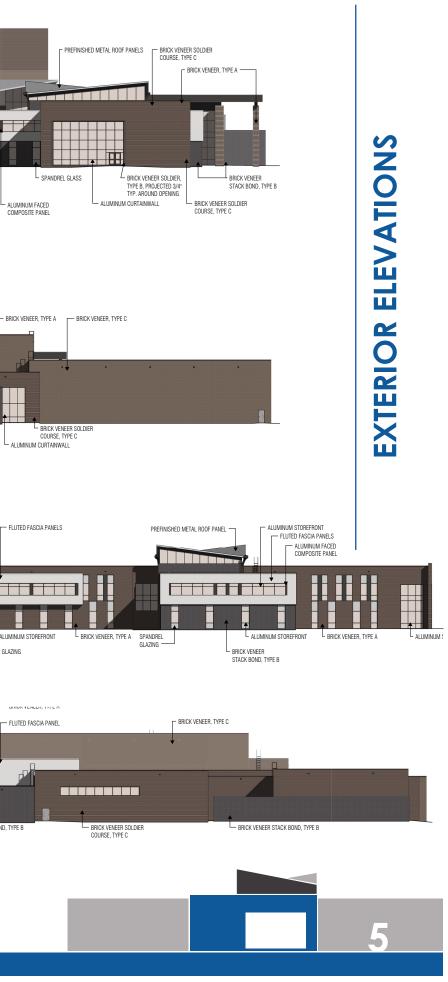

BRICK VENEER, TYPE C

- ALUMINUM FACED

BRICK VENEER, TYPE C

COMPOSITE PANELS

- BRICK VENEER, TYPE C

FLUTED FASCIA PANEL - BRICK VENEER, TYPE C

ALUMINUM FACED

COMPOSITE

PANELS

- BRICK VENEER.

TYPE A

BRICK VENEER, TYPE A

Ш.