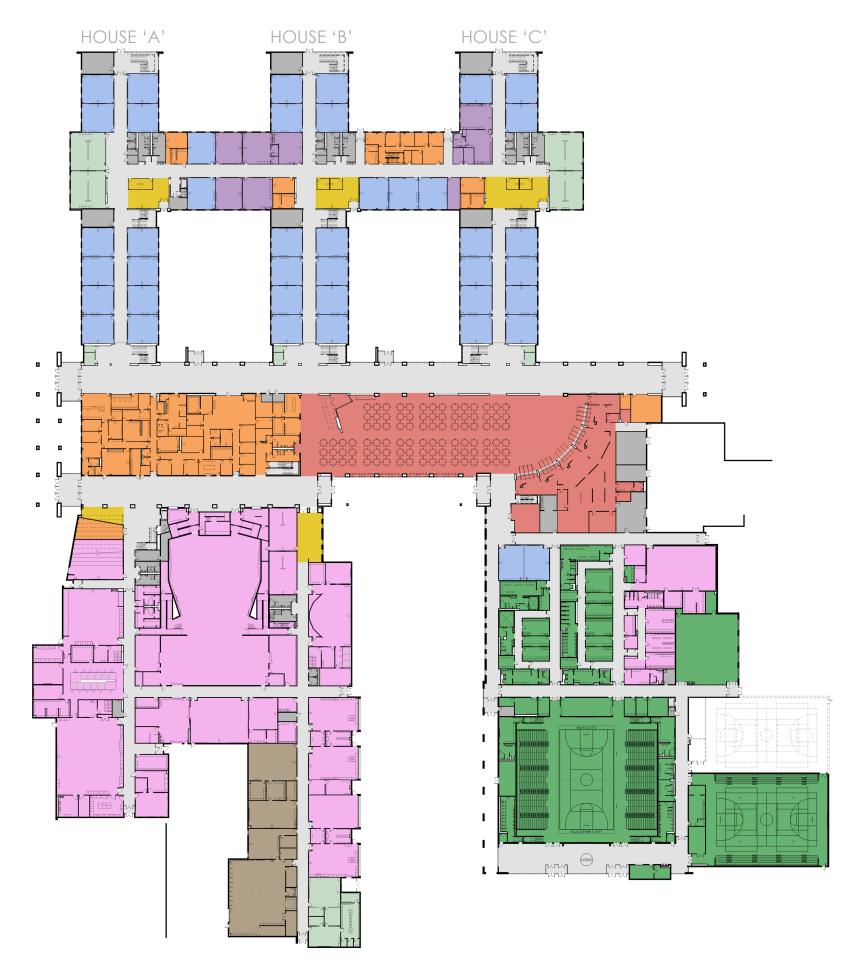

# LEGEND

Classroom Collaborative Area Science Lab Special Education Technology Library Athletics Administration Fine Arts Agricultural Science Food Services Service Circulation

# FLOOR PLAN - LEVEL 01

3

# **ACADEMIC HOUSES**

# **FRONT ENTRANCE**

# **STUDENT ENTRANCE**

# **ATHLETICS ENTRANCE**

# **AUDITORIUM**

# LIBRARY

# **CIRCULATION CORRIDOR**

# **STUDENT COMMONS**

# CAFETERIA

**EXTERIOR FINISHES** 

|                | 1111                                  |                |                                          | and the second    |
|----------------|---------------------------------------|----------------|------------------------------------------|-------------------|
|                |                                       |                | and a state of                           | 100 1 20 1        |
|                |                                       |                |                                          |                   |
|                |                                       |                |                                          |                   |
|                |                                       |                | AR AN IN                                 |                   |
|                | and a start of                        | All de 1       |                                          |                   |
|                |                                       |                |                                          | all have          |
|                | ALL STATE                             |                |                                          |                   |
|                |                                       |                |                                          |                   |
|                |                                       |                | the second                               |                   |
| A ACCESSION    | and the s                             | 1.11           |                                          | Sheet in the      |
|                |                                       |                |                                          |                   |
|                | and the second                        |                | 1. 1. 1. 1. 1. 1. 1. 1. 1. 1. 1. 1. 1. 1 | 100 100           |
|                |                                       | the start      |                                          |                   |
| and the second |                                       |                |                                          |                   |
|                |                                       |                |                                          |                   |
|                |                                       |                |                                          |                   |
| Sector and the | Mar Harr                              |                | and a start of                           |                   |
| A AND A AND A  | Constant in                           | A SALES        |                                          | the states        |
| and the        |                                       | ale the        |                                          |                   |
| A statement    |                                       |                |                                          | 1. A. A. A. A. A. |
|                | and and                               | and the second |                                          |                   |
|                |                                       |                |                                          |                   |
|                | 1 1 1 1 1 1 1 1 1 1 1 1 1 1 1 1 1 1 1 |                |                                          |                   |
| 111            |                                       | ar an in       | A States                                 | States   States   |