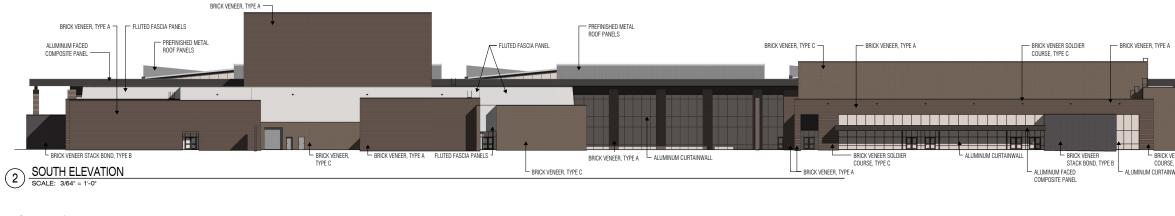

BRICK VENEER, TYPE C

- ALUMINUM FACED

BRICK VENEER, TYPE C

COMPOSITE PANELS

- BRICK VENEER, TYPE C

FLUTED FASCIA PANEL - BRICK VENEER, TYPE C

ALUMINUM FACED

COMPOSITE

PANELS

- BRICK VENEER.

TYPE A

BRICK VENEER, TYPE A

Ш.