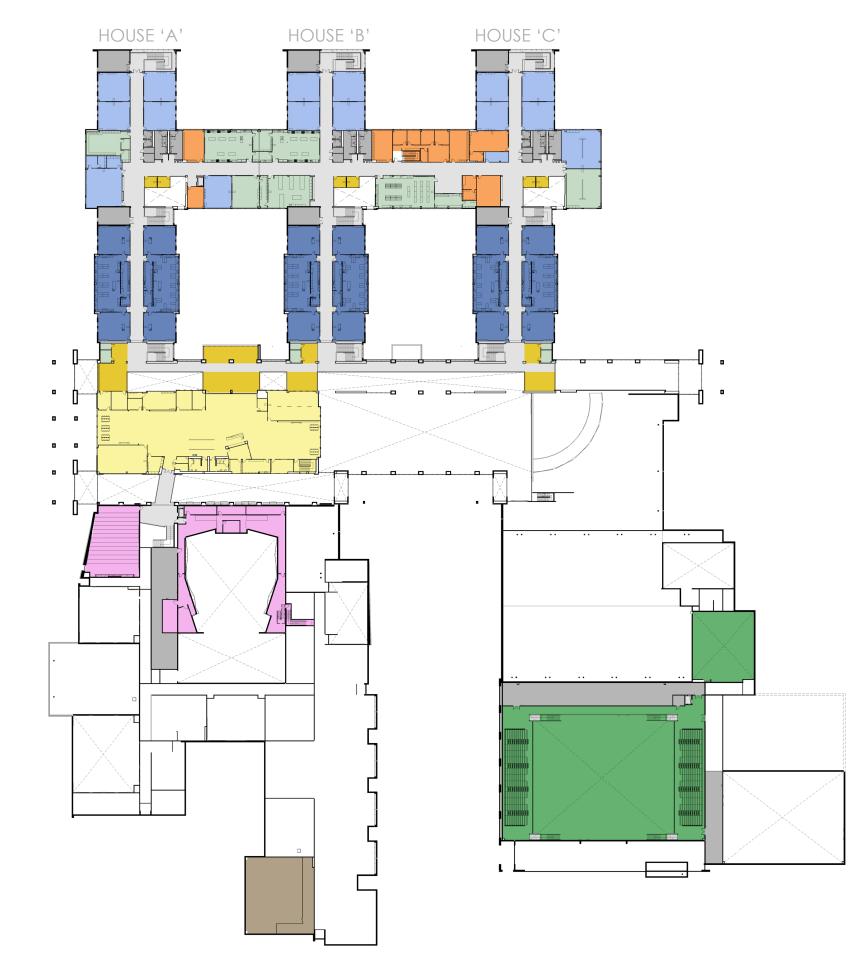

# LEGEND

Classroom Collaborative Area Science Lab Special Education Technology Library Athletics Administration Fine Arts Agricultural Science Food Services Service Circulation

FLOOR PLAN - LEVEL 02

BRICK VENEER, TYPE A -

# **ACADEMIC HOUSES**

# **FRONT ENTRANCE**

# **STUDENT ENTRANCE**

# **ATHLETICS ENTRANCE**

# **AUDITORIUM**

# LIBRARY

# **CIRCULATION CORRIDOR**

# **STUDENT COMMONS**

# CAFETERIA

**EXTERIOR FINISHES** 

|                | 1111                                  |                |                                          | and the second    |
|----------------|---------------------------------------|----------------|------------------------------------------|-------------------|
|                |                                       |                | and a state of                           | 100 1 20 1        |
|                |                                       |                |                                          |                   |
|                |                                       |                |                                          |                   |
|                |                                       |                | AR AN IN                                 |                   |
|                | and a start of                        | All de 1       |                                          |                   |
|                |                                       |                |                                          | all have          |
|                | ALL STATE                             |                |                                          |                   |
|                |                                       |                |                                          |                   |
|                |                                       |                | the second                               |                   |
| A ACCESSION    | and the s                             | 1.11           |                                          | Sheet in the      |
|                |                                       |                |                                          |                   |
|                | and the second                        |                | 1. 1. 1. 1. 1. 1. 1. 1. 1. 1. 1. 1. 1. 1 | 100 100           |
|                |                                       | the start      |                                          |                   |
| and the second |                                       |                |                                          |                   |
|                |                                       |                |                                          |                   |
|                |                                       |                |                                          |                   |
| Sector and the | Mar Harr                              |                | and a start of                           |                   |
| A AND A AND A  | Constant in                           | A SALES        |                                          | the states        |
| and the        |                                       | ale the        |                                          |                   |
| A statement    |                                       |                |                                          | 1. A. A. A. A. A. |
|                | and and                               | and the second |                                          |                   |
|                |                                       |                |                                          |                   |
|                | 1 1 1 1 1 1 1 1 1 1 1 1 1 1 1 1 1 1 1 |                |                                          |                   |
| 111            |                                       | ar an in       | A States                                 | States   States   |