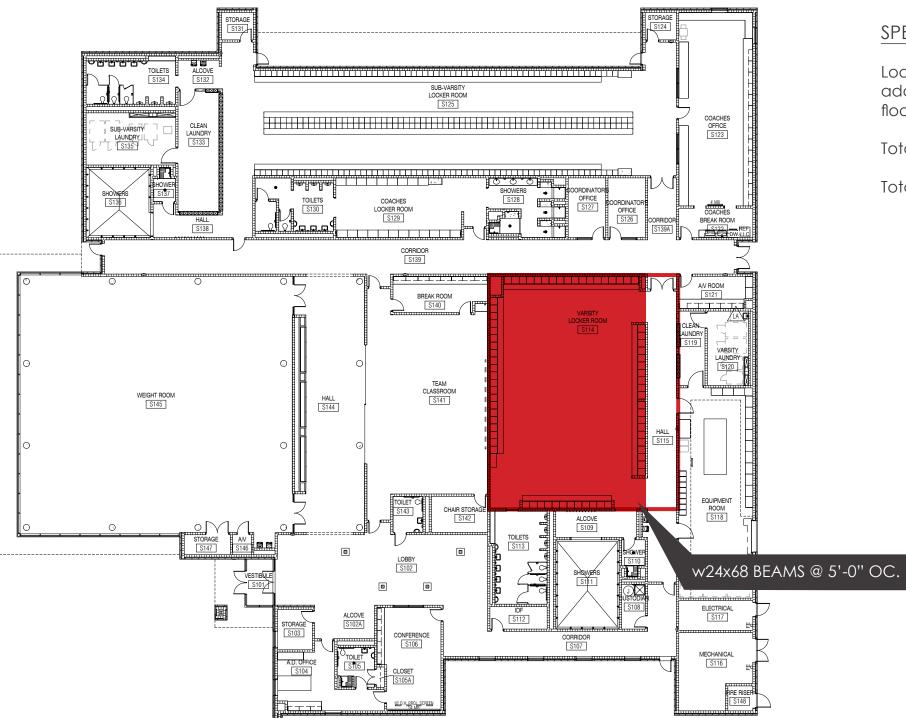

# HARDENED ROOMS - LEVEL 01

17

## SPECIFICATIONS OF HARDENED ROOMS

floor / roof.

Total area of Hardened Structure = 58,000 SF

Total capacity of Hardened Rooms = 2800 people