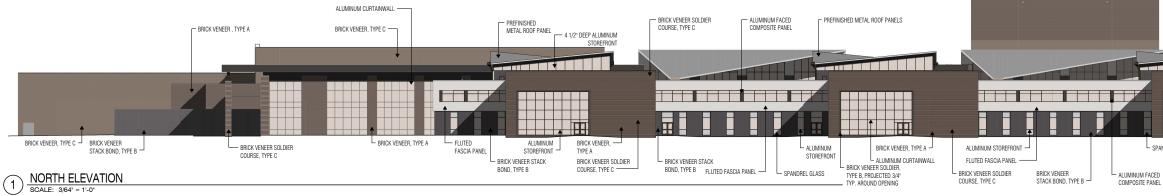

BRICK VENEER, TYPE C

- ALUMINUM FACED

BRICK VENEER, TYPE C

COMPOSITE PANELS

- BRICK VENEER, TYPE C

FLUTED FASCIA PANEL - BRICK VENEER, TYPE C

ALUMINUM FACED

COMPOSITE

PANELS

- BRICK VENEER.

TYPE A

BRICK VENEER, TYPE A

Ш.