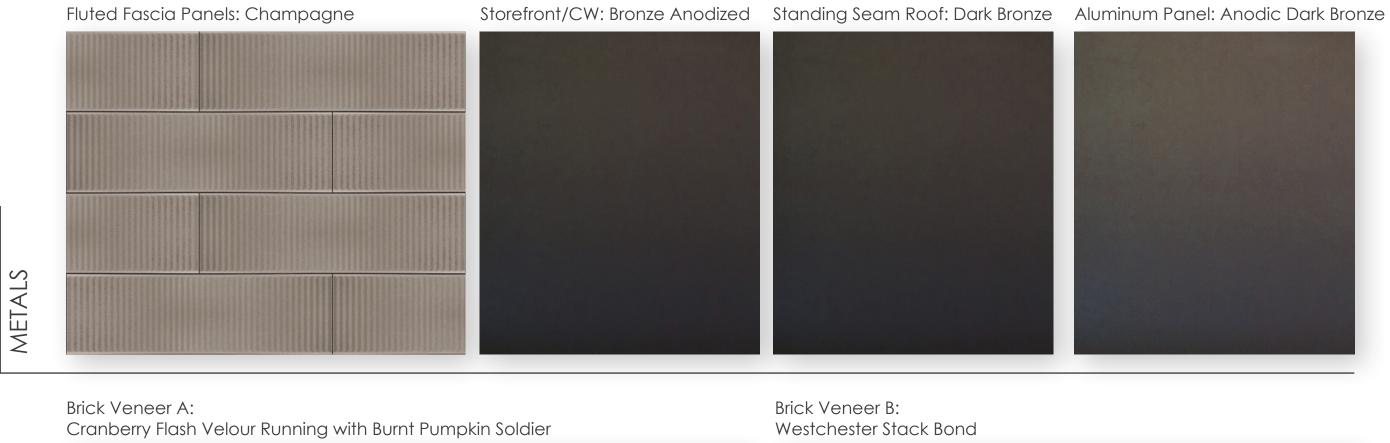

# CAFETERIA

**EXTERIOR FINISHES** 

|                | 1111                                  |                |                                          | and the second    |
|----------------|---------------------------------------|----------------|------------------------------------------|-------------------|
|                |                                       |                | and a state of                           | 100 1 20 1        |
|                |                                       |                |                                          |                   |
|                |                                       |                |                                          |                   |
|                |                                       |                | AR AN IN                                 |                   |
|                | and a start of                        | All de 1       |                                          |                   |
|                |                                       |                |                                          | all have          |
|                | ALL STATE                             |                |                                          |                   |
|                |                                       |                |                                          |                   |
|                |                                       |                | the second                               |                   |
| A ACCESSION    | and the s                             | 1.11           |                                          | Sheet in the      |
|                |                                       |                |                                          |                   |
|                | and the second                        |                | 1. 1. 1. 1. 1. 1. 1. 1. 1. 1. 1. 1. 1. 1 | 100 100           |
|                |                                       | the start      |                                          |                   |
| and the second |                                       |                |                                          |                   |
|                |                                       |                |                                          |                   |
|                |                                       |                |                                          |                   |
| Sector and the | Mar Harr                              |                | and a start of                           |                   |
| A AND A AND A  | Constant in                           | A SALES        |                                          | the states        |
| and the        |                                       | ale the        |                                          |                   |
| A statement    |                                       |                |                                          | 1. A. A. A. A. A. |
|                | and and                               | and the second |                                          |                   |
|                |                                       |                |                                          |                   |
|                | 1 1 1 1 1 1 1 1 1 1 1 1 1 1 1 1 1 1 1 |                |                                          |                   |
| 111            |                                       | ar an in       | A States                                 | States   States   |