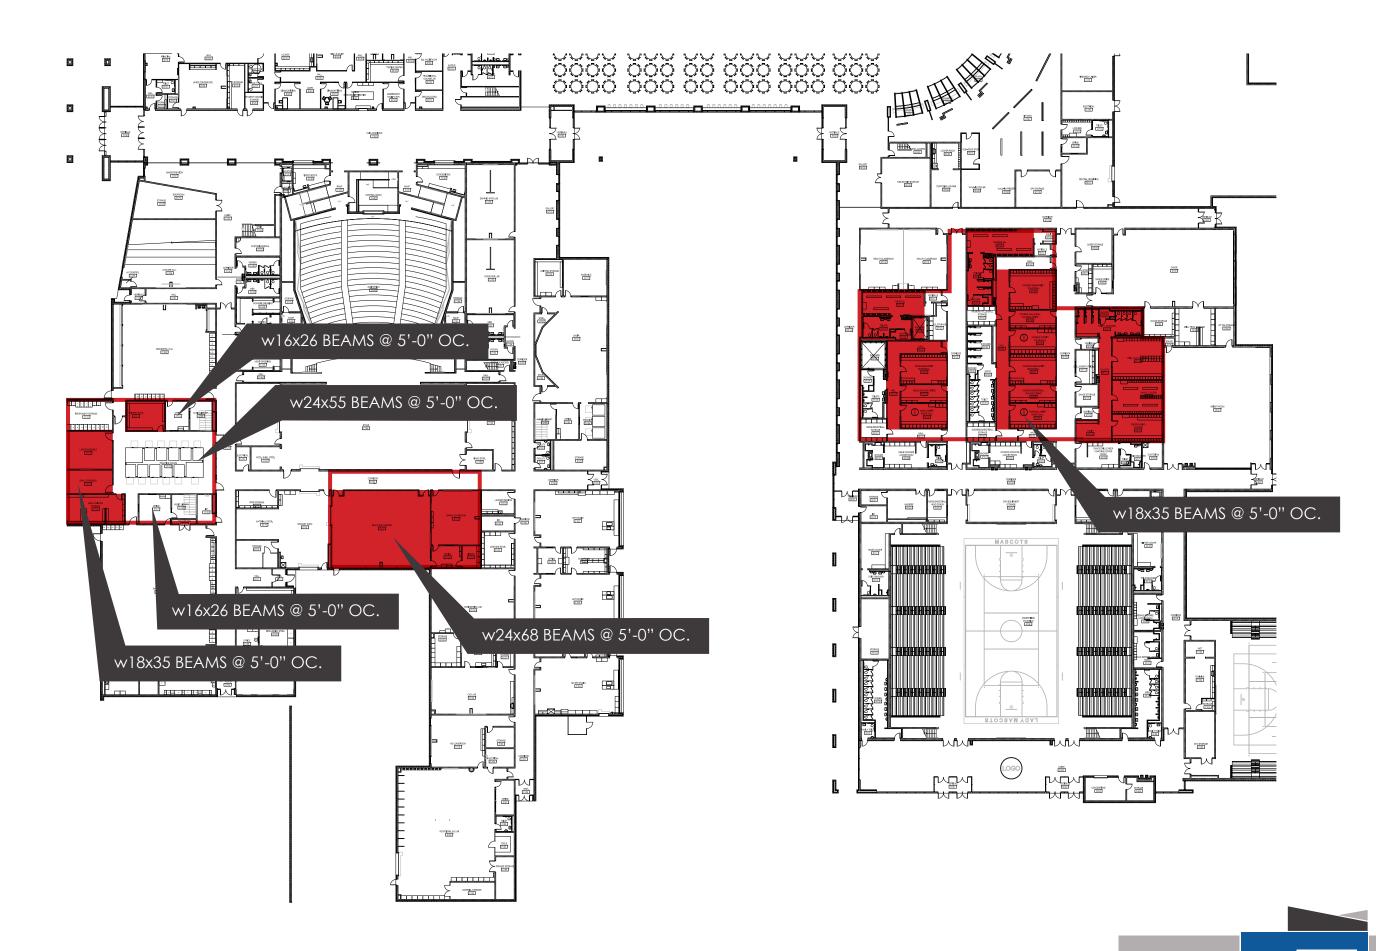

# HARDENED ROOMS - LEVEL 01

17

## SPECIFICATIONS OF HARDENED ROOMS

floor / roof.

Total area of Hardened Structure = 58,000 SF

Total capacity of Hardened Rooms = 2800 people