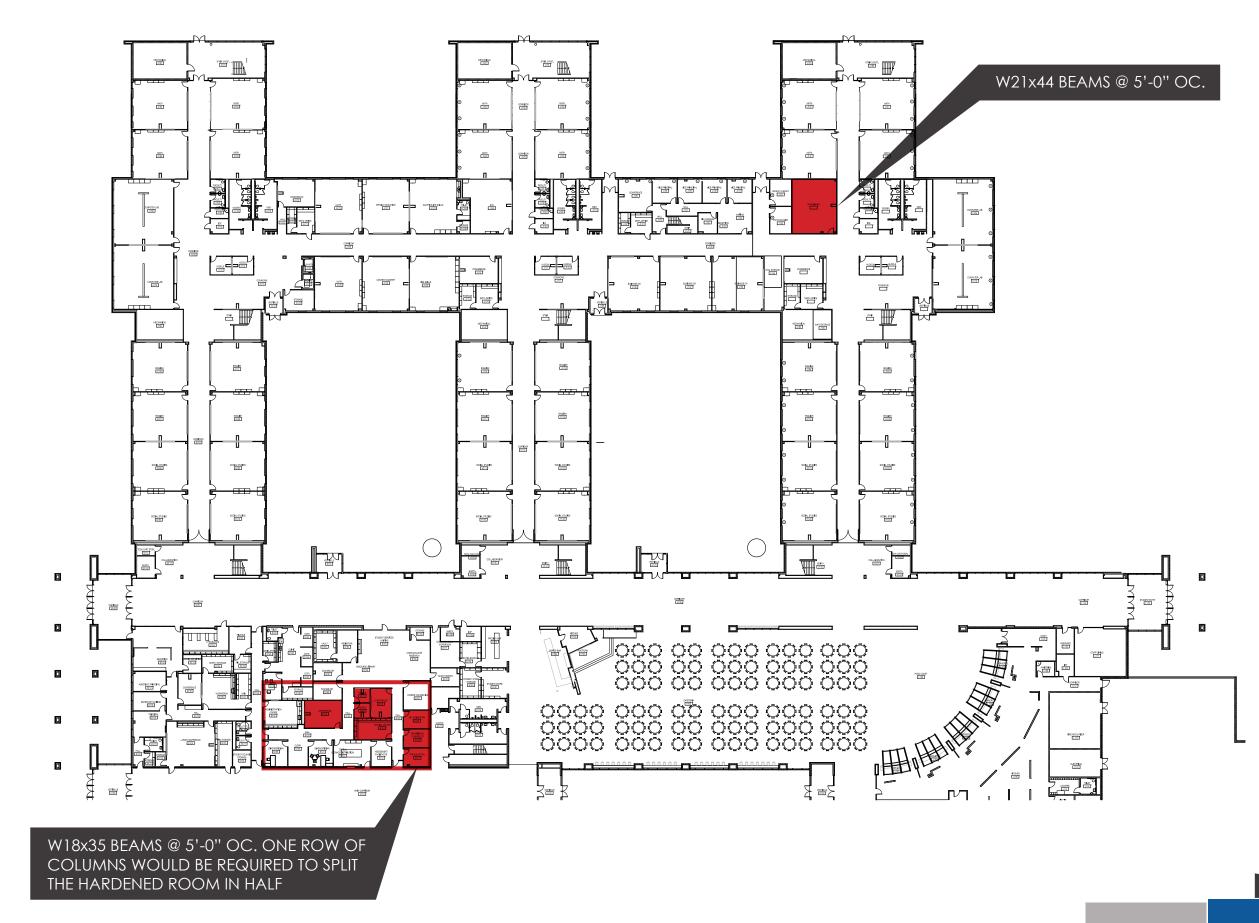

# HARDENED ROOMS - LEVEL 01

17

## SPECIFICATIONS OF HARDENED ROOMS

floor / roof.

Total area of Hardened Structure = 58,000 SF

Total capacity of Hardened Rooms = 2800 people