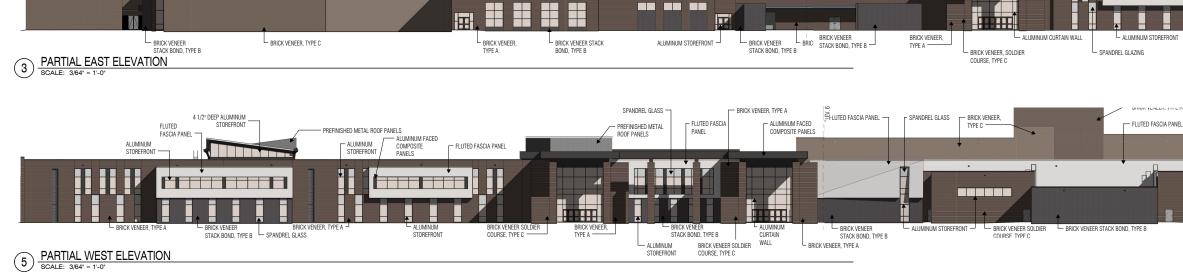

BRICK VENEER, TYPE C

- ALUMINUM FACED

BRICK VENEER, TYPE C

COMPOSITE PANELS

- BRICK VENEER, TYPE C

FLUTED FASCIA PANEL - BRICK VENEER, TYPE C

ALUMINUM FACED

COMPOSITE

PANELS

- BRICK VENEER.

TYPE A

BRICK VENEER, TYPE A

Ш.