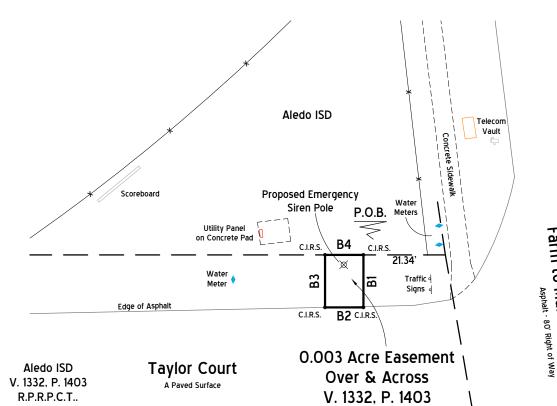

**3** \_\_\_\_\_

B1 - S 00°00'22" W 13.66' B2 - N 89°59'38" W 10.00'

B3 - N 00°00'22" E 13.66'

B4 - S 89°59'38" E 10.00'

Exhibit "B"

Farm to Market Highway 1187 & Taylor Court Emergency Siren Easement March 2018