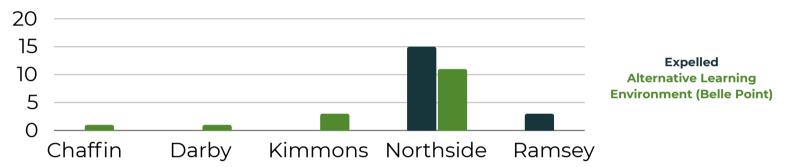

### **Expulsions 2023-24 Breakdown**

Below is a breakdown of expulsion recommendations from the 2023-24 school year, categorized by school and type of expulsion.