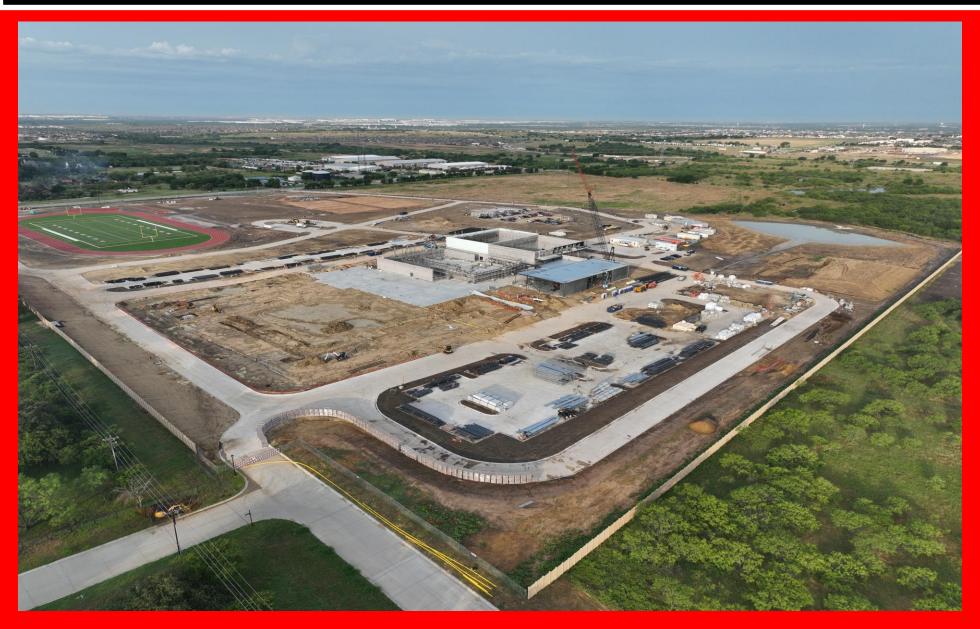

## Middle School

# June 2025 Update

#### Look Ahead

- CMU to be complete by the end of the month
- Begin Fence install and sidewalks
- Continue with irrigation and landscape at front of site
- Steel will continue in A & B
- Continue with interior MEP rough in.

| Key Milestone Tracking        |                   |
|-------------------------------|-------------------|
| Town of Argyle Permit         | December 20, 2024 |
| Dry in Building and Set RTU's | September 2025    |
| Elevator Install              | Spring 2026       |
| Substantial Completion        | July 2026         |