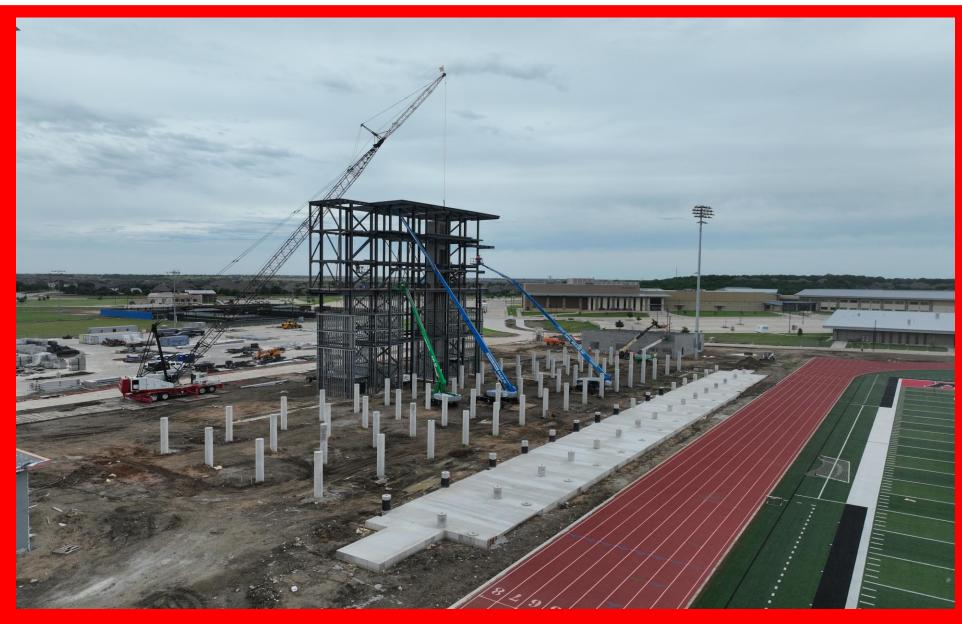

# Argyle Stadium

# June 2025 Update

| Key Milestone Tracking     |                                |
|----------------------------|--------------------------------|
| Town Permit                | September 5 <sup>th</sup> 2024 |
| Field Event Locations      | January 1 <sup>st</sup> 2025   |
| Press Box Erection Begins  | March 2025                     |
| IAC Erection Begins        | Spring 2025                    |
| Visitor Grandstand Install | Spring 2025                    |
| Home Grandstand Install    | Early Summer 2025              |
| Substantial Completion     | November 2025                  |

#### Look Ahead

- Finish Summer Scheduled
  work
- Continue Erecting Press Box
- Put remaining roofs on Concession Stands
- Complete Visitor grandstands
- Begin Visitor Canopy