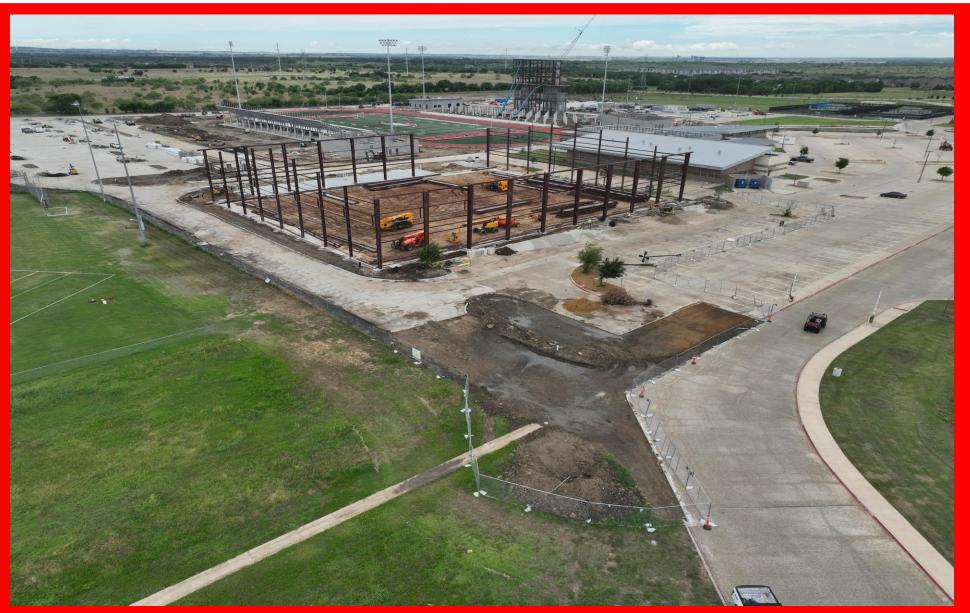

# Argyle Stadium

# June 2025 Update

| Key Milestone Tracking     |                                |
|----------------------------|--------------------------------|
| Town Permit                | September 5 <sup>th</sup> 2024 |
| Field Event Locations      | January 1 <sup>st</sup> 2025   |
| Press Box Erection Begins  | March 2025                     |
| IAC Erection Begins        | Spring 2025                    |
| Visitor Grandstand Install | Spring 2025                    |
| Home Grandstand Install    | Early Summer 2025              |
| Substantial Completion     | November 2025                  |

#### Look Ahead

- Finish Summer Scheduled
  work
- Continue Erecting Press Box
- Put remaining roofs on Concession Stands
- Complete Visitor grandstands
- Begin Visitor Canopy