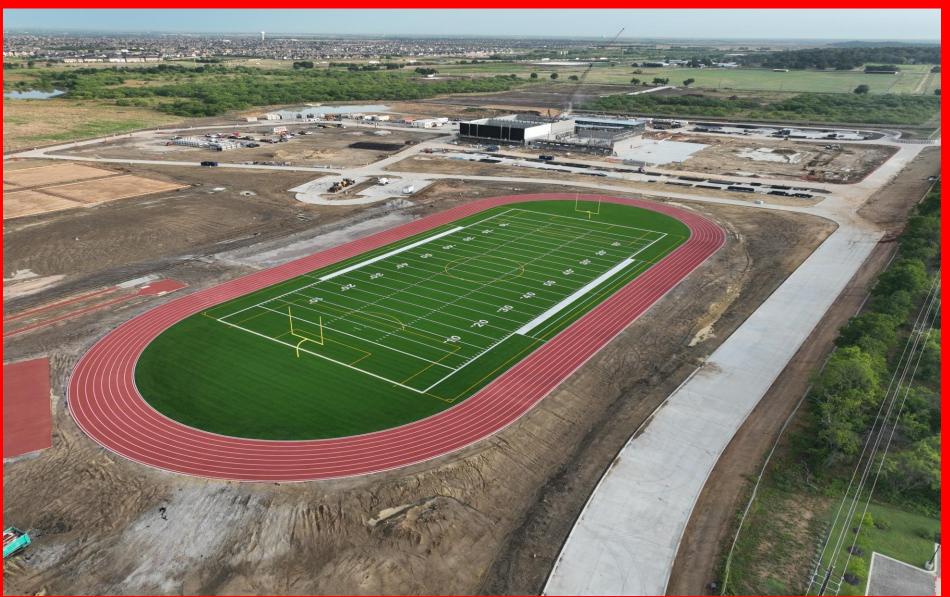

# Argyle Stadium

# June 2025 Update

| Key Milestone Tracking     |                                |
|----------------------------|--------------------------------|
| Town Permit                | September 5 <sup>th</sup> 2024 |
| Field Event Locations      | January 1 <sup>st</sup> 2025   |
| Press Box Erection Begins  | March 2025                     |
| IAC Erection Begins        | Spring 2025                    |
| Visitor Grandstand Install | Spring 2025                    |
| Home Grandstand Install    | Early Summer 2025              |
| Substantial Completion     | November 2025                  |

#### Look Ahead

- Finish Summer Scheduled
  work
- Continue Erecting Press Box
- Put remaining roofs on Concession Stands
- Complete Visitor grandstands
- Begin Visitor Canopy