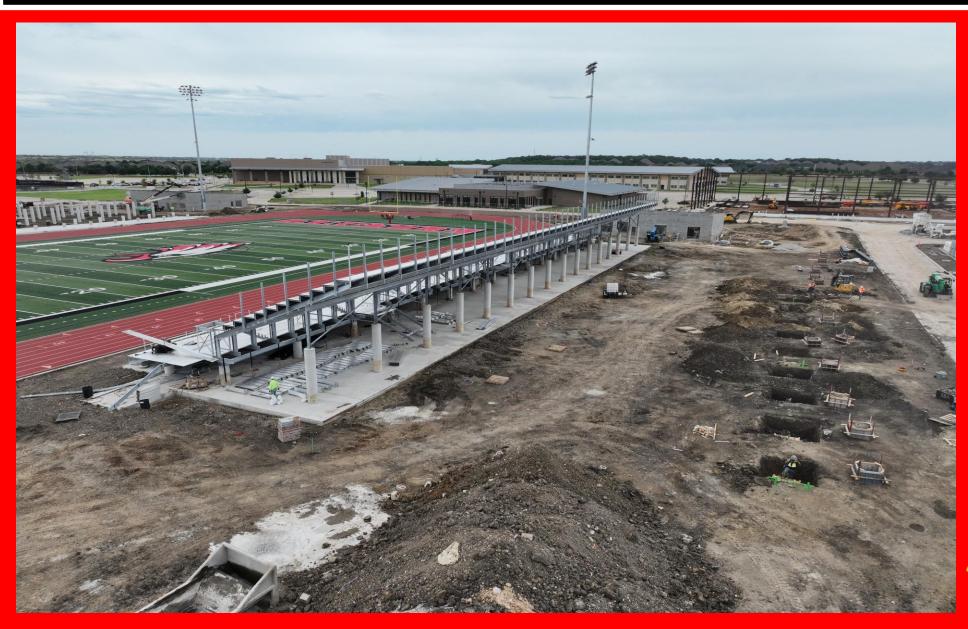

# Argyle Stadium

# June 2025 Update

| Key Milestone Tracking     |                                |
|----------------------------|--------------------------------|
| Town Permit                | September 5 <sup>th</sup> 2024 |
| Field Event Locations      | January 1 <sup>st</sup> 2025   |
| Press Box Erection Begins  | March 2025                     |
| IAC Erection Begins        | Spring 2025                    |
| Visitor Grandstand Install | Spring 2025                    |
| Home Grandstand Install    | Early Summer 2025              |
| Substantial Completion     | November 2025                  |

#### Look Ahead

- Finish Summer Scheduled
  work
- Continue Erecting Press Box
- Put remaining roofs on Concession Stands
- Complete Visitor grandstands
- Begin Visitor Canopy