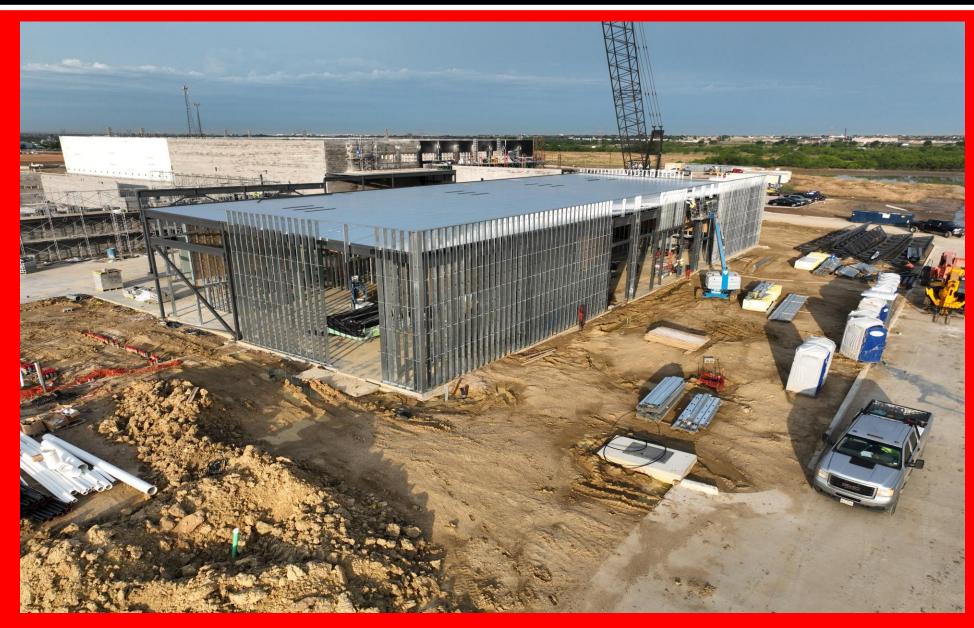

# Argyle Stadium

# June 2025 Update

| Key Milestone Tracking     |                                |
|----------------------------|--------------------------------|
| Town Permit                | September 5 <sup>th</sup> 2024 |
| Field Event Locations      | January 1 <sup>st</sup> 2025   |
| Press Box Erection Begins  | March 2025                     |
| IAC Erection Begins        | Spring 2025                    |
| Visitor Grandstand Install | Spring 2025                    |
| Home Grandstand Install    | Early Summer 2025              |
| Substantial Completion     | November 2025                  |

#### Look Ahead

- Finish Summer Scheduled
  work
- Continue Erecting Press Box
- Put remaining roofs on Concession Stands
- Complete Visitor grandstands
- Begin Visitor Canopy