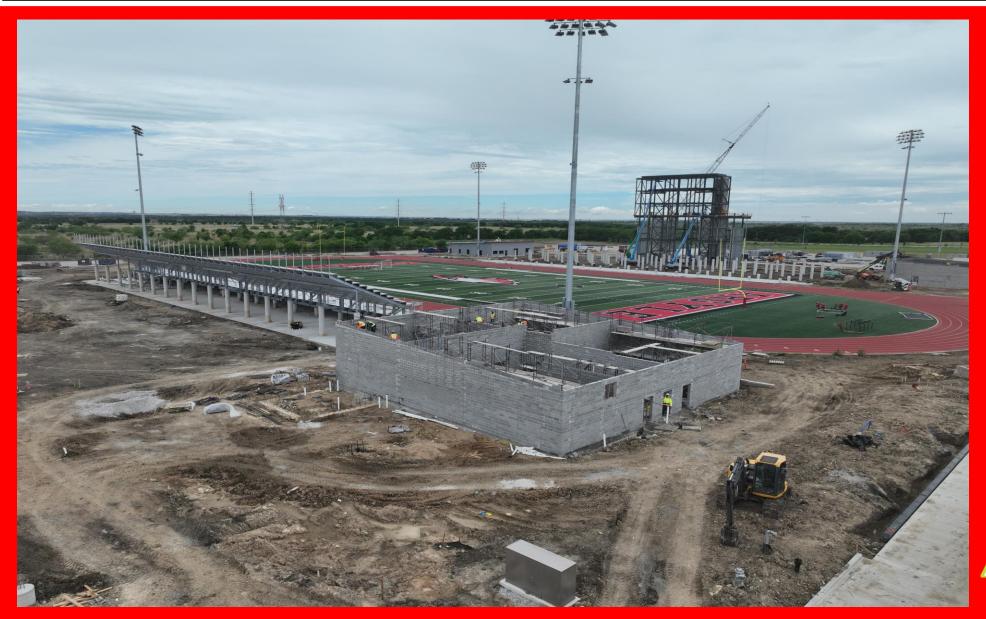

# Argyle Stadium

# June 2025 Update

| Key Milestone Tracking     |                                |
|----------------------------|--------------------------------|
| Town Permit                | September 5 <sup>th</sup> 2024 |
| Field Event Locations      | January 1 <sup>st</sup> 2025   |
| Press Box Erection Begins  | March 2025                     |
| IAC Erection Begins        | Spring 2025                    |
| Visitor Grandstand Install | Spring 2025                    |
| Home Grandstand Install    | Early Summer 2025              |
| Substantial Completion     | November 2025                  |

#### Look Ahead

- Finish Summer Scheduled
  work
- Continue Erecting Press Box
- Put remaining roofs on Concession Stands
- Complete Visitor grandstands
- Begin Visitor Canopy