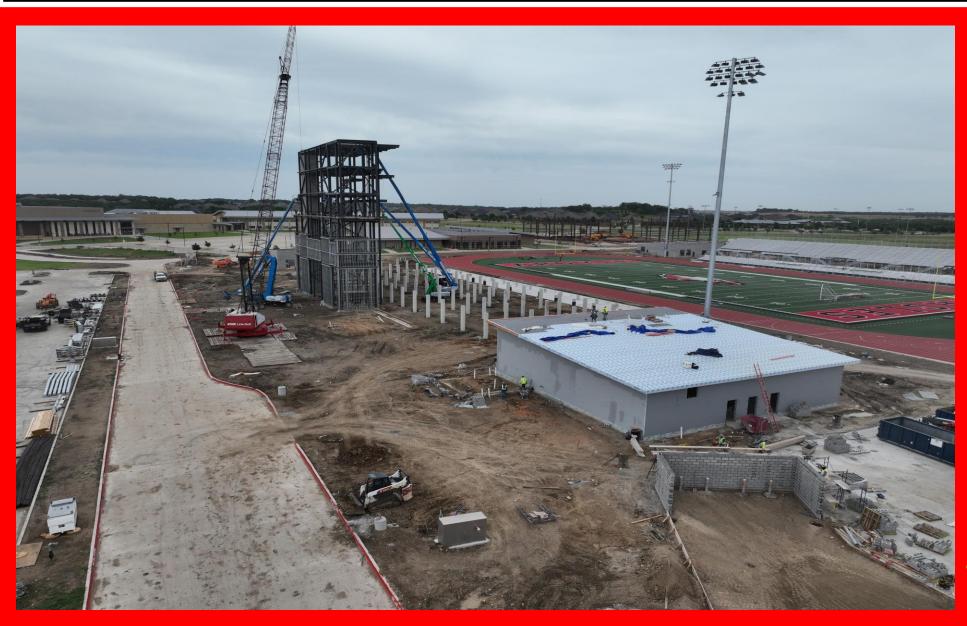

# Argyle Stadium

# June 2025 Update

| Key Milestone Tracking     |                                |
|----------------------------|--------------------------------|
| Town Permit                | September 5 <sup>th</sup> 2024 |
| Field Event Locations      | January 1 <sup>st</sup> 2025   |
| Press Box Erection Begins  | March 2025                     |
| IAC Erection Begins        | Spring 2025                    |
| Visitor Grandstand Install | Spring 2025                    |
| Home Grandstand Install    | Early Summer 2025              |
| Substantial Completion     | November 2025                  |

#### Look Ahead

- Finish Summer Scheduled
  work
- Continue Erecting Press Box
- Put remaining roofs on Concession Stands
- Complete Visitor grandstands
- Begin Visitor Canopy