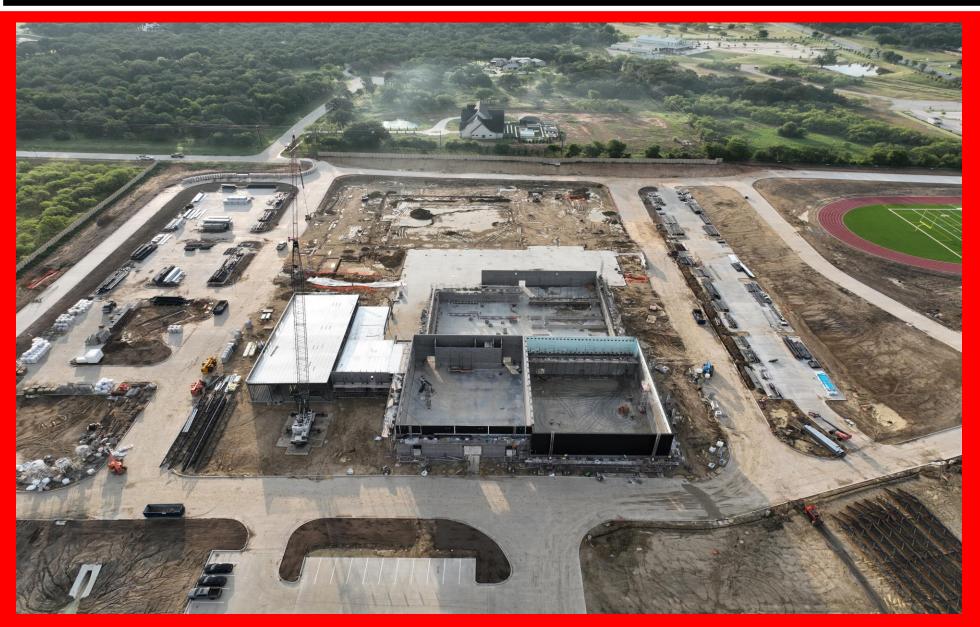

## Middle School

# June 2025 Update

#### Look Ahead

- CMU to be complete by the end of the month
- Begin Fence install and sidewalks
- Continue with irrigation and landscape at front of site
- Steel will continue in A & B
- Continue with interior MEP rough in.

| Key Milestone Tracking        |                   |
|-------------------------------|-------------------|
| Town of Argyle Permit         | December 20, 2024 |
| Dry in Building and Set RTU's | September 2025    |
| Elevator Install              | Spring 2026       |
| Substantial Completion        | July 2026         |