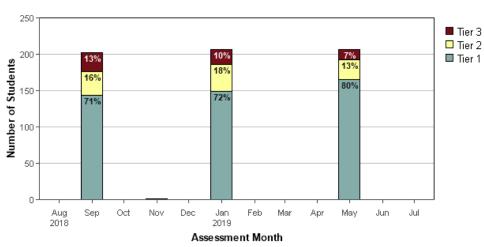

## ISIP<sup>™</sup> Reading results for Era Ind School District

2018/2019 School Year

All Grades - Overall Reading