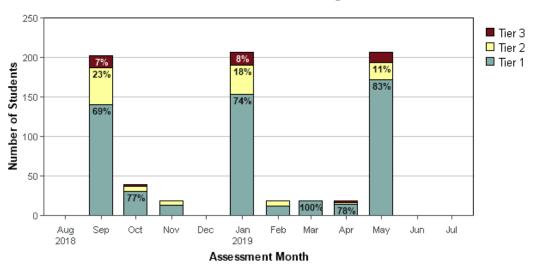

# Tier Movement ISIP™ Math results for Era Ind School District

2018/2019 School Year

All Grades - Overall Math

↓ |

Mrs. Roller Mrs. Fugate Mrs. Wilkerson Mrs. Mund Mrs. Chaffin Mrs. Huntington Mrs. Richeson Mrs. King Mrs. Rogers Mrs. Linder Mrs. Newton Mrs. Bickers