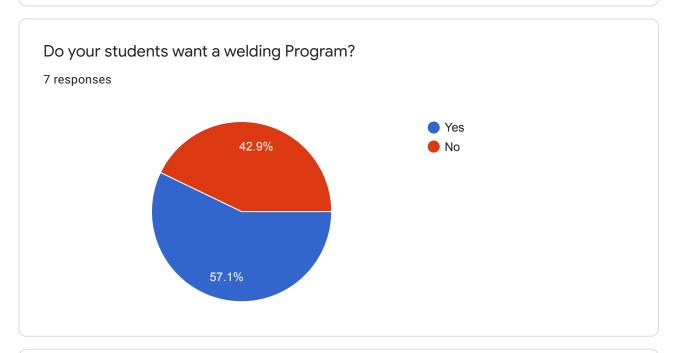

## CTE Program Pathways

7 responses

|  | Any | programs | not | listed? |
|--|-----|----------|-----|---------|
|--|-----|----------|-----|---------|

6 responses

Drafting (CAD) and STEM

flight school

Captain's License (6 pack), Commercial and residential electric, HVAC.