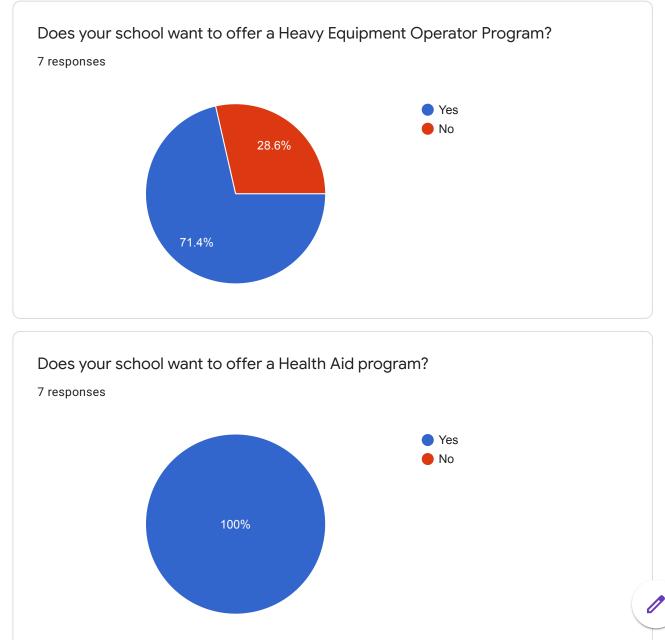

## CTE Program Pathways

7 responses

|  | Any | programs | not | listed? |
|--|-----|----------|-----|---------|
|--|-----|----------|-----|---------|

6 responses

Drafting (CAD) and STEM

flight school

Captain's License (6 pack), Commercial and residential electric, HVAC.