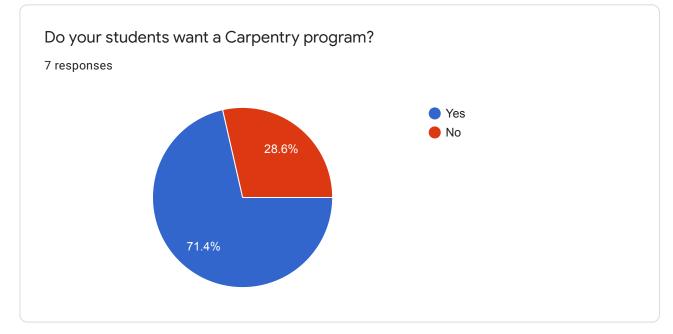

## CTE Program Pathways

7 responses

|  | Any | programs | not | listed? |
|--|-----|----------|-----|---------|
|--|-----|----------|-----|---------|

6 responses

Drafting (CAD) and STEM

flight school

Captain's License (6 pack), Commercial and residential electric, HVAC.