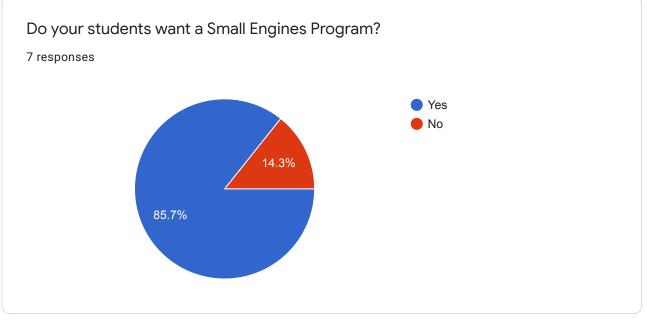

## CTE Program Pathways

7 responses

|  | Any | programs | not | listed? |
|--|-----|----------|-----|---------|
|--|-----|----------|-----|---------|

6 responses

Drafting (CAD) and STEM

flight school

Captain's License (6 pack), Commercial and residential electric, HVAC.