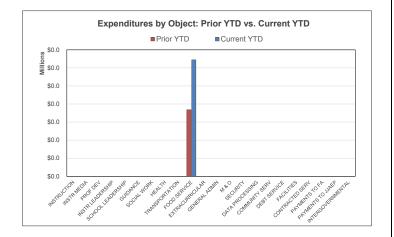

## **Food Service Funds | Financial Summary**

For the Period Ending August 31, 2019

|                                              | Prior YTD  | Prior Year Actual | YTD % of PY<br>Actual |
|----------------------------------------------|------------|-------------------|-----------------------|
| REVENUES                                     |            |                   |                       |
| Local & Intermediate                         | \$9,147    | \$146,635         | 6.24%                 |
| State Program                                | 0          | 1,152             | 0.00%                 |
| Federal Program                              | 0          | 126,857           | 0.00%                 |
| TOTAL REVENUE                                | \$9,147    | \$274,644         | 3.33%                 |
| EXPENDITURES                                 |            |                   |                       |
| Instruction                                  | \$0        | \$0               |                       |
| Instructional Media                          | 0          | 0                 |                       |
| Curriculum & Personnel Development           | 0          | 0                 |                       |
| Instructional Leadership                     | 0          | 0                 |                       |
| School Leadership                            | 0          | 0                 |                       |
| Guidance & Counseling                        | 0          | 0                 |                       |
| Social Work Services                         | 0          | 0                 |                       |
| Health Services                              | 0          | 0                 |                       |
| Pupil Transportation                         | 0          | 0                 |                       |
| Food Services                                | 18,426     | 275,227           | 6.69%                 |
| Extracurricular Activities                   | 0          | 0                 |                       |
| General Administration                       | 0          | 0                 |                       |
| Plant Maintenance & Operations               | 0          | 0                 |                       |
| Security & Monitoring Services               | 0          | 0                 |                       |
| Data Processing Services                     | 0          | 0                 |                       |
| Community Service                            | 0          | 0                 |                       |
| Debt Service                                 | 0          | 0                 |                       |
| Facilities Acq. & Construction               | 0          | 0                 |                       |
| Contracted Institutional Services            | 0          | 0                 |                       |
| Payments to Fiscal Agent                     | 0          | 0                 |                       |
| Payments to JJAEP Programs                   | 0          | 0                 |                       |
| Other Intergovernmental Charges              | 0          | 0                 |                       |
| TOTAL EXPENDITURES                           | \$18,426   | \$275,227         | 6.69%                 |
| SURPLUS / (DEFICIT)                          | (\$9,279)  | (\$583)           | -                     |
|                                              |            |                   |                       |
| OTHER FINANCING SOURCES / (USES)             | \$0        | \$0               |                       |
| Other Financing Sources Other Financing Uses | \$0<br>\$0 | \$0<br>\$0        |                       |
| Other Financing Oses                         | ΨΟ         | ΨΟ                |                       |
| NET CHANGE IN FUND BALANCE                   | (\$9,279)  | (\$583)           | <del>-</del><br>-     |
|                                              |            |                   |                       |
| ENDING FUND BALANCE                          | (\$2,217)  |                   |                       |

|                     |                 | NEW 0/ 6           |
|---------------------|-----------------|--------------------|
| Current YTD         | Annual Budget   | YTD % of<br>Budget |
| Surrolle 112        | 7 illiaa Daagot | Daagot             |
| \$9,322             | \$127,272       | 7.32%              |
| 0                   | 1,500           | 0.00%              |
| 0                   | 116,525         | 0.00%              |
| \$9,322             | \$245,297       | 3.80%              |
|                     |                 |                    |
| \$0                 | \$0             |                    |
| 0                   | 0               |                    |
| 0                   | 0               |                    |
| 0                   | 0               |                    |
| 0                   | 0               |                    |
| 0                   | 0               |                    |
| 0                   | 0               |                    |
| 0                   | 0               |                    |
| 0                   | 0               |                    |
| 32,243              | 253,615         | 12.71%             |
| 0                   | 0               |                    |
| 0                   | 0               |                    |
| 0                   | 0               |                    |
| 0                   | 0               |                    |
| 0                   | 0               |                    |
| 0                   | 0               |                    |
| 0                   | 0               |                    |
| 0                   | 0               |                    |
| 0                   | 0               |                    |
| 0                   | 0               |                    |
| 0                   | 0               |                    |
| \$32,243            | \$253,615       | 12.71%             |
| <del>+0=,= .0</del> | ¥=00,0.0        |                    |
| (\$22,921)          | (\$8,318)       | <del>-</del><br>-  |
|                     |                 |                    |
| \$0                 | \$8,318         |                    |
| \$0<br>\$0          | \$8,318<br>\$0  |                    |
| ΨΟ                  | ΨΟ              |                    |
| (\$22,921)          | \$0             | <del>-</del><br>-  |
|                     | _               |                    |
| (\$16,442)          |                 |                    |