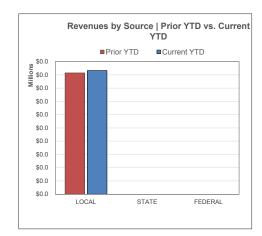

## **Food Service Funds | Financial Summary**

For the Period Ending August 31, 2019

|                                              | Prior YTD  | Prior Year Actual | YTD % of PY<br>Actual |
|----------------------------------------------|------------|-------------------|-----------------------|
| REVENUES                                     |            |                   |                       |
| Local & Intermediate                         | \$9,147    | \$146,635         | 6.24%                 |
| State Program                                | 0          | 1,152             | 0.00%                 |
| Federal Program                              | 0          | 126,857           | 0.00%                 |
| TOTAL REVENUE                                | \$9,147    | \$274,644         | 3.33%                 |
| EXPENDITURES                                 |            |                   |                       |
| Instruction                                  | \$0        | \$0               |                       |
| Instructional Media                          | 0          | 0                 |                       |
| Curriculum & Personnel Development           | 0          | 0                 |                       |
| Instructional Leadership                     | 0          | 0                 |                       |
| School Leadership                            | 0          | 0                 |                       |
| Guidance & Counseling                        | 0          | 0                 |                       |
| Social Work Services                         | 0          | 0                 |                       |
| Health Services                              | 0          | 0                 |                       |
| Pupil Transportation                         | 0          | 0                 |                       |
| Food Services                                | 18,426     | 275,227           | 6.69%                 |
| Extracurricular Activities                   | 0          | 0                 |                       |
| General Administration                       | 0          | 0                 |                       |
| Plant Maintenance & Operations               | 0          | 0                 |                       |
| Security & Monitoring Services               | 0          | 0                 |                       |
| Data Processing Services                     | 0          | 0                 |                       |
| Community Service                            | 0          | 0                 |                       |
| Debt Service                                 | 0          | 0                 |                       |
| Facilities Acq. & Construction               | 0          | 0                 |                       |
| Contracted Institutional Services            | 0          | 0                 |                       |
| Payments to Fiscal Agent                     | 0          | 0                 |                       |
| Payments to JJAEP Programs                   | 0          | 0                 |                       |
| Other Intergovernmental Charges              | 0          | 0                 |                       |
| TOTAL EXPENDITURES                           | \$18,426   | \$275,227         | 6.69%                 |
| SURPLUS / (DEFICIT)                          | (\$9,279)  | (\$583)           | -                     |
|                                              |            |                   |                       |
| OTHER FINANCING SOURCES / (USES)             | \$0        | \$0               |                       |
| Other Financing Sources Other Financing Uses | \$0<br>\$0 | \$0<br>\$0        |                       |
| Other Financing Oses                         | ΨΟ         | ΨΟ                |                       |
| NET CHANGE IN FUND BALANCE                   | (\$9,279)  | (\$583)           | <del>-</del><br>-     |
|                                              |            |                   |                       |
| ENDING FUND BALANCE                          | (\$2,217)  |                   |                       |

|                     |                 | NEW 0/ 6           |
|---------------------|-----------------|--------------------|
| Current YTD         | Annual Budget   | YTD % of<br>Budget |
| Surrolle 112        | 7 illiaa Daagot | Daagot             |
| \$9,322             | \$127,272       | 7.32%              |
| 0                   | 1,500           | 0.00%              |
| 0                   | 116,525         | 0.00%              |
| \$9,322             | \$245,297       | 3.80%              |
|                     |                 |                    |
| \$0                 | \$0             |                    |
| 0                   | 0               |                    |
| 0                   | 0               |                    |
| 0                   | 0               |                    |
| 0                   | 0               |                    |
| 0                   | 0               |                    |
| 0                   | 0               |                    |
| 0                   | 0               |                    |
| 0                   | 0               |                    |
| 32,243              | 253,615         | 12.71%             |
| 0                   | 0               |                    |
| 0                   | 0               |                    |
| 0                   | 0               |                    |
| 0                   | 0               |                    |
| 0                   | 0               |                    |
| 0                   | 0               |                    |
| 0                   | 0               |                    |
| 0                   | 0               |                    |
| 0                   | 0               |                    |
| 0                   | 0               |                    |
| 0                   | 0               |                    |
| \$32,243            | \$253,615       | 12.71%             |
| <del>+0=,= .0</del> | ¥=00,0.0        |                    |
| (\$22,921)          | (\$8,318)       | <del>-</del><br>-  |
|                     |                 |                    |
| \$0                 | \$8,318         |                    |
| \$0<br>\$0          | \$8,318<br>\$0  |                    |
| ΨΟ                  | ΨΟ              |                    |
| (\$22,921)          | \$0             | <del>-</del><br>-  |
|                     | _               |                    |
| (\$16,442)          |                 |                    |