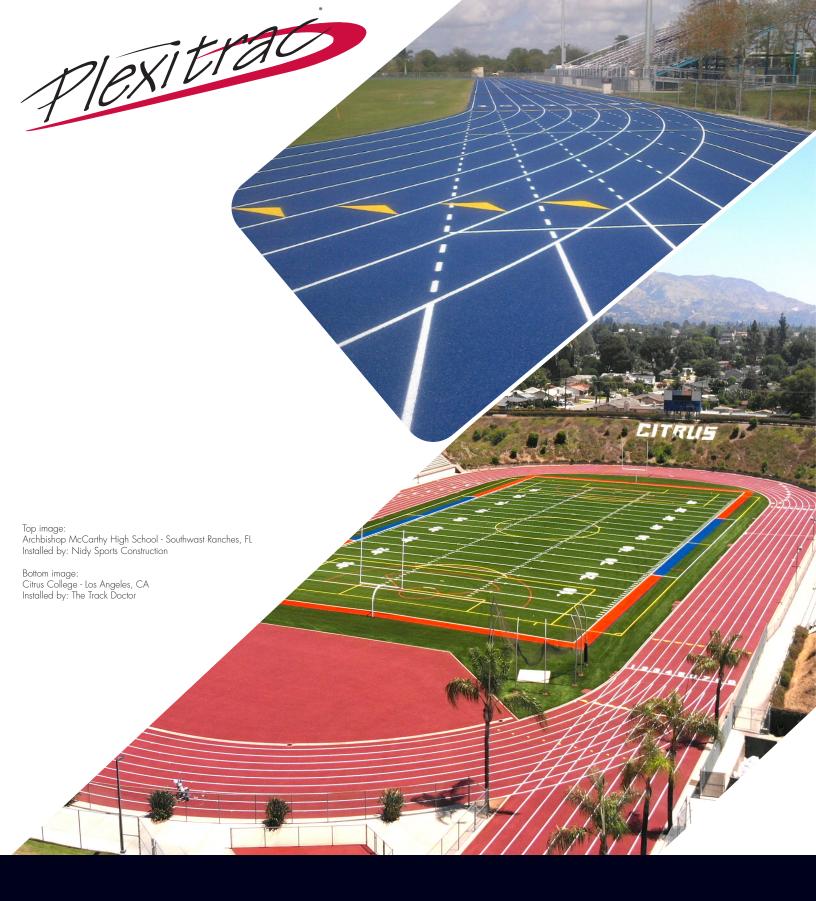

## PLEXITRAC ACCELERATOR RUNNING TRACK

Accelerator provides the highest levels of performance for texture, longevity and athletic performance. Accelerator is an EPDM surface top coated with the Polyresin Plexitrac Coating, ensuring uniformity and years of UV light stable color.

## **MULTI-SPORT SURFACE SOLUTIONS FOR:**

TRACK

Plexitrac