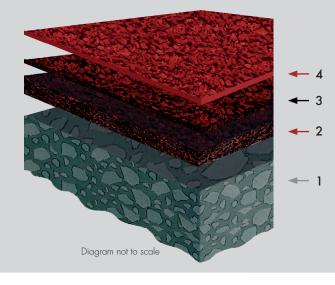

- 1. Concrete or Asphalt
- 2. Plexitrac Binder with SBR Rubber Granules
- 3. Plexitrac Binder with EPDM Rubber Granules
- 4. Plexitrac Coating

- Premium acrylic sandwich system for top collegiate and high school running track facilities
- Meets International Association of Athletic Federation (IAAF) requirements for vertical deformation, force reduction, coefficient of friction, and elongation at break
- Full depth color binder & coating provides UV stability and enhances colors
- Composition may be eligible for LEED credits
- Five year manufacturers warranty is available