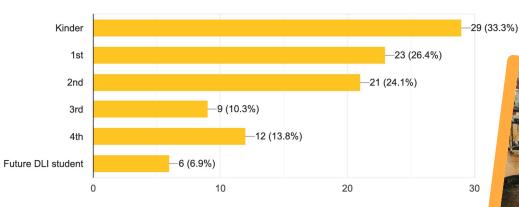

#### **DLI Family Engagement Survey Responses**

Grado actual del estudiante(s) DLI DLI student(s) current grade 87 responses