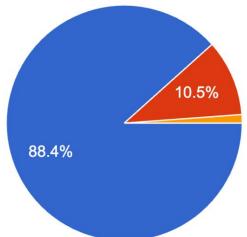

#### **DLI Family Engagement Survey Responses**

La opción actual que el distrito está explorando es hacer crecer el programa DLI en Chenowith en un programa K-8. Se comprometería a mantener a su hijo en DLI para los grados 7-8 en CES?

The current option the district is exploring is to grow the DLI program at Chenowith into a K-8 program. Would you commit to keep your child in DLI for 7th-8th grades at CES?