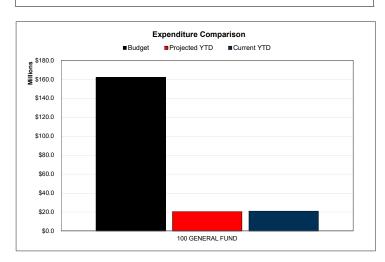

#### **Actual YTD Expenditures**

#### Actual YTD Payroll Costs

Projected YTD Expenditures 12.70%

Projected YTD Instruction 15.64%

**Actual YTD Instruction** 

Projected YTD Payroll Costs 15.50%

| Top 10 Expenditures by Function   | Year-to-Date |
|-----------------------------------|--------------|
|                                   |              |
| Instruction                       | \$12,662,281 |
| Plant Maint/Operations            | \$2,092,361  |
| School Leadership                 | \$1,037,433  |
| Data Processing Svs               | \$1,023,756  |
| Guidance/Counsel/Eval Svs         | \$809,824    |
| General Administration            | \$590,962    |
| Student Transportation            | \$528,827    |
| Curr/Instruc Staff Devel          | \$454,686    |
| Cocurr/Extracurr Activity         | \$441,022    |
| Instructional Leadership          | \$409,177    |
|                                   |              |
| Percent of Total Expenditures YTD | 95.38%       |
| ·                                 |              |

#### **General Fund | Function Financial Summary**

For the Period Ending October 31, 2021

|                                              |                      |                          | YTD % of PY |
|----------------------------------------------|----------------------|--------------------------|-------------|
|                                              | Prior YTD            | Prior Year Actual        | Actual      |
| REVENUES                                     |                      |                          |             |
| Tax Revenue                                  | \$2,789,780          | \$144,615,724            | 1.93%       |
| Other Local Sources                          | 364,731              | 1,884,678                | 19.35%      |
| State Program                                | 2,712,259            | 10,054,818               | 26.97%      |
| Federal Program                              | 0                    | 1,051,565                | 0.00%       |
| TOTAL REVENUE                                | \$5,866,770          | \$157,606,785            | 3.72%       |
| EXPENDITURES FUNCTIONS                       |                      |                          |             |
| Instruction                                  | \$12,696,710         | \$74,825,293             | 16.97%      |
| Instructional Media                          | 290,538              | 1,624,728                | 17.88%      |
| Curriculum & Personnel Development           | 501,802              | 2,055,946                | 24.41%      |
| Instructional Leadership                     | 408.789              | 2,395,347                | 17.07%      |
| School Leadership                            | 1.101.554            | 6.510.751                | 16.92%      |
| Guidance & Counseling                        | 863,829              | 4,364,241                | 19.79%      |
| Social Work Services                         | 31,845               | 189,360                  | 16.82%      |
| Health Services                              | 243,697              | 1,399,305                | 17.42%      |
| Pupil Transportation                         | 568.884              | 3,806,378                | 14.95%      |
| Food Services                                | 0                    | 0                        |             |
| Extracurricular Activities                   | 373.444              | 2,042,844                | 18.28%      |
| General Administration                       | 595,484              | 3,546,327                | 16.79%      |
| Plant Maintenance & Operations               | 2.173.442            | 9,970,240                | 21.80%      |
| Security & Monitoring Services               | 70,240               | 757,981                  | 9.27%       |
| Data Processing Services                     | 1,149,504            | 4,307,886                | 26.68%      |
| Community Service                            | 12.762               | 145.518                  | 8.77%       |
| Debt Service                                 | 0                    | 0                        |             |
| Facilities Acq. & Construction               | 0                    | 0                        |             |
| Contracted Institutional Services            | 0                    | 39.912.586               | 0.00%       |
| Payments to Fiscal Agent                     | 0                    | 0                        |             |
| Payments to JJAEP Programs                   | 0                    | 0                        |             |
| Payments to Charter Schools                  | 0                    | 0                        |             |
| Payments to Tax Increment Fund               | 0                    | 0                        |             |
| Other Intergovernmental Charges              | 141.289              | 565.157                  | 25.00%      |
| TOTAL EXPENDITURES                           | \$21,223,813         | \$158,419,888            | 13.40%      |
| SURPLUS / (DEFICIT)                          | (\$15,357,043)       | (\$813,103)              |             |
|                                              | •                    |                          |             |
| OTHER FINANCING SOURCES / (USES)             | ¢44.000              | <b>#07.070</b>           |             |
| Other Financing Sources Other Financing Uses | \$14,003<br>0        | \$27,378<br>0            |             |
| TOTAL OTHER FINANCING SOURCES / (USES)       | \$14,003             | \$27,378                 |             |
|                                              | , ,                  | , ,===                   |             |
| NET CHANGE IN FUND BALANCE                   | (\$15,343,040)       | (\$785,725)              |             |
| ENDING FUND BALANCE                          | \$58,597,534         | \$73,154,851             |             |
| LINDING I OND BALANCE                        | φυυ,υστ,υ <b>υ</b> 4 | φ13,13 <del>4</del> ,031 |             |

|                |                                         | YTD % of |
|----------------|-----------------------------------------|----------|
| Current YTD    | Annual Budget                           | Budget   |
| Current 11B    | Annaar Baaget                           | Duaget   |
| \$3,353,531    | \$147,189,857                           | 2.28%    |
| 384,821        | 1,745,288                               | 22.05%   |
| 2,052,025      | 13,437,569                              | 15.27%   |
| 108,222        | 750,000                                 | 14.43%   |
| \$5,898,599    | \$163,122,714                           | 3.62%    |
|                |                                         |          |
|                |                                         |          |
| \$12,662,281   | \$77,217,039                            | 16.40%   |
| 269,010        | 1,593,691                               | 16.88%   |
| 454,686        | 2,993,434                               | 15.19%   |
| 409,177        | 2,583,996                               | 15.84%   |
| 1,037,433      | 6,548,191                               | 15.84%   |
| 809,824        | 4,435,264                               | 18.26%   |
| 31,922         | 238,378                                 | 13.39%   |
| 249,082        | 1,518,672                               | 16.40%   |
| 528,827        | 5,182,000                               | 10.21%   |
| 0              | 0                                       |          |
| 441,022        | 2,440,615                               | 18.07%   |
| 590,962        | 3,812,545                               | 15.50%   |
| 2,092,361      | 9,426,460                               | 22.20%   |
| 102,308        | 1,250,281                               | 8.18%    |
| 1,023,756      | 4,053,504                               | 25.26%   |
| 34,572         | 125,714                                 | 27.50%   |
| 0              | 0                                       |          |
| 0              | 0                                       |          |
| 0              | 43,056,792                              | 0.00%    |
| 0              | 60,000                                  | 0.00%    |
| 3,000          | 35,000                                  | 8.57%    |
| 0              | 0                                       |          |
| 0              | 0                                       |          |
| 281,484        | 562,968                                 | 50.00%   |
| \$21,021,707   | \$167,134,544                           | 12.58%   |
|                |                                         |          |
| (\$15,123,108) | (\$4,011,830)                           |          |
|                |                                         |          |
| \$10           | \$0                                     |          |
| 0              | 0                                       |          |
| \$10           | \$0                                     |          |
| 10.10.00       | *************************************** |          |
| (\$15,123,098) | (\$4,011,830)                           |          |
|                |                                         |          |
| \$58,031,752   | \$71,372,267                            |          |