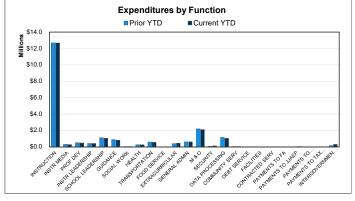

#### Actual YTD Payroll Costs

Projected YTD Expenditures 12.70%

Projected YTD Instruction 15.64%

**Actual YTD Instruction** 

Projected YTD Payroll Costs 15.50%

| Top 10 Expenditures by Function   | Year-to-Date |
|-----------------------------------|--------------|
|                                   |              |
| Instruction                       | \$12,662,281 |
| Plant Maint/Operations            | \$2,092,361  |
| School Leadership                 | \$1,037,433  |
| Data Processing Svs               | \$1,023,756  |
| Guidance/Counsel/Eval Svs         | \$809,824    |
| General Administration            | \$590,962    |
| Student Transportation            | \$528,827    |
| Curr/Instruc Staff Devel          | \$454,686    |
| Cocurr/Extracurr Activity         | \$441,022    |
| Instructional Leadership          | \$409,177    |
|                                   |              |
| Percent of Total Expenditures YTD | 95.38%       |
| ·                                 |              |

#### **General Fund | Function Financial Summary**

For the Period Ending October 31, 2021

|                                              |                      |                          | YTD % of PY |
|----------------------------------------------|----------------------|--------------------------|-------------|
|                                              | Prior YTD            | Prior Year Actual        | Actual      |
| REVENUES                                     |                      |                          |             |
| Tax Revenue                                  | \$2,789,780          | \$144,615,724            | 1.93%       |
| Other Local Sources                          | 364,731              | 1,884,678                | 19.35%      |
| State Program                                | 2,712,259            | 10,054,818               | 26.97%      |
| Federal Program                              | 0                    | 1,051,565                | 0.00%       |
| TOTAL REVENUE                                | \$5,866,770          | \$157,606,785            | 3.72%       |
| EXPENDITURES FUNCTIONS                       |                      |                          |             |
| Instruction                                  | \$12,696,710         | \$74,825,293             | 16.97%      |
| Instructional Media                          | 290,538              | 1,624,728                | 17.88%      |
| Curriculum & Personnel Development           | 501,802              | 2,055,946                | 24.41%      |
| Instructional Leadership                     | 408.789              | 2,395,347                | 17.07%      |
| School Leadership                            | 1.101.554            | 6.510.751                | 16.92%      |
| Guidance & Counseling                        | 863,829              | 4,364,241                | 19.79%      |
| Social Work Services                         | 31,845               | 189,360                  | 16.82%      |
| Health Services                              | 243,697              | 1,399,305                | 17.42%      |
| Pupil Transportation                         | 568.884              | 3,806,378                | 14.95%      |
| Food Services                                | 0                    | 0                        |             |
| Extracurricular Activities                   | 373.444              | 2,042,844                | 18.28%      |
| General Administration                       | 595,484              | 3,546,327                | 16.79%      |
| Plant Maintenance & Operations               | 2.173.442            | 9,970,240                | 21.80%      |
| Security & Monitoring Services               | 70,240               | 757,981                  | 9.27%       |
| Data Processing Services                     | 1,149,504            | 4,307,886                | 26.68%      |
| Community Service                            | 12.762               | 145.518                  | 8.77%       |
| Debt Service                                 | 0                    | 0                        |             |
| Facilities Acq. & Construction               | 0                    | 0                        |             |
| Contracted Institutional Services            | 0                    | 39.912.586               | 0.00%       |
| Payments to Fiscal Agent                     | 0                    | 0                        |             |
| Payments to JJAEP Programs                   | 0                    | 0                        |             |
| Payments to Charter Schools                  | 0                    | 0                        |             |
| Payments to Tax Increment Fund               | 0                    | 0                        |             |
| Other Intergovernmental Charges              | 141.289              | 565.157                  | 25.00%      |
| TOTAL EXPENDITURES                           | \$21,223,813         | \$158,419,888            | 13.40%      |
| SURPLUS / (DEFICIT)                          | (\$15,357,043)       | (\$813,103)              |             |
|                                              | •                    |                          |             |
| OTHER FINANCING SOURCES / (USES)             | ¢44.000              | <b>#07.070</b>           |             |
| Other Financing Sources Other Financing Uses | \$14,003<br>0        | \$27,378<br>0            |             |
| TOTAL OTHER FINANCING SOURCES / (USES)       | \$14,003             | \$27,378                 |             |
|                                              | , ,                  | , ,===                   |             |
| NET CHANGE IN FUND BALANCE                   | (\$15,343,040)       | (\$785,725)              |             |
| ENDING FUND BALANCE                          | \$58,597,534         | \$73,154,851             |             |
| LINDING I OND BALANCE                        | φυυ,υστ,υ <b>υ</b> 4 | φ13,13 <del>4</del> ,031 |             |

|                |                                         | YTD % of |
|----------------|-----------------------------------------|----------|
| Current YTD    | Annual Budget                           | Budget   |
| Current 11B    | Annaar Baaget                           | Duaget   |
| \$3,353,531    | \$147,189,857                           | 2.28%    |
| 384,821        | 1,745,288                               | 22.05%   |
| 2,052,025      | 13,437,569                              | 15.27%   |
| 108,222        | 750,000                                 | 14.43%   |
| \$5,898,599    | \$163,122,714                           | 3.62%    |
|                |                                         |          |
|                |                                         |          |
| \$12,662,281   | \$77,217,039                            | 16.40%   |
| 269,010        | 1,593,691                               | 16.88%   |
| 454,686        | 2,993,434                               | 15.19%   |
| 409,177        | 2,583,996                               | 15.84%   |
| 1,037,433      | 6,548,191                               | 15.84%   |
| 809,824        | 4,435,264                               | 18.26%   |
| 31,922         | 238,378                                 | 13.39%   |
| 249,082        | 1,518,672                               | 16.40%   |
| 528,827        | 5,182,000                               | 10.21%   |
| 0              | 0                                       |          |
| 441,022        | 2,440,615                               | 18.07%   |
| 590,962        | 3,812,545                               | 15.50%   |
| 2,092,361      | 9,426,460                               | 22.20%   |
| 102,308        | 1,250,281                               | 8.18%    |
| 1,023,756      | 4,053,504                               | 25.26%   |
| 34,572         | 125,714                                 | 27.50%   |
| 0              | 0                                       |          |
| 0              | 0                                       |          |
| 0              | 43,056,792                              | 0.00%    |
| 0              | 60,000                                  | 0.00%    |
| 3,000          | 35,000                                  | 8.57%    |
| 0              | 0                                       |          |
| 0              | 0                                       |          |
| 281,484        | 562,968                                 | 50.00%   |
| \$21,021,707   | \$167,134,544                           | 12.58%   |
|                |                                         |          |
| (\$15,123,108) | (\$4,011,830)                           |          |
|                |                                         |          |
| \$10           | \$0                                     |          |
| 0              | 0                                       |          |
| \$10           | \$0                                     |          |
| 10.10.00       | *************************************** |          |
| (\$15,123,098) | (\$4,011,830)                           |          |
|                |                                         |          |
| \$58,031,752   | \$71,372,267                            |          |