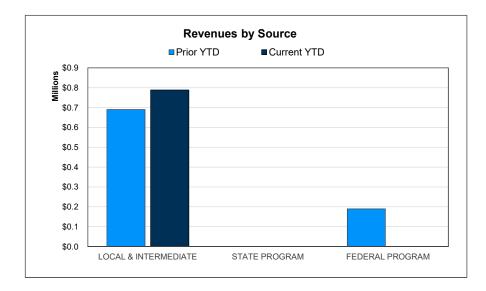

#### For the Period Ending October 31, 2021

|                                        | Prior YTD    | Prior Year Actual | YTD % of PY<br>Actual |
|----------------------------------------|--------------|-------------------|-----------------------|
| REVENUES                               |              |                   |                       |
| Local & Intermediate                   | \$690,323    | \$35,704,640      | 1.93%                 |
| State Program                          | 0            | 213,178           | 0.00%                 |
| Federal Program                        | 189,273      | 617,718           | 30.64%                |
| TOTAL REVENUE                          | \$879,596    | \$36,535,536      | 2.41%                 |
|                                        |              |                   |                       |
| EXPENDITURES                           |              |                   |                       |
| Debt Service                           | \$267,912    | \$36,358,544      | 0.74%                 |
| TOTAL EXPENDITURES                     | \$267,912    | \$36,358,544      | 0.74%                 |
|                                        |              |                   |                       |
| SURPLUS / (DEFICIT)                    | \$611,684    | \$176,992         |                       |
| OTHER FINANCING SOURCES / (USES)       |              |                   |                       |
| Other Financing Sources                | \$19,638,995 | \$68,544,448      |                       |
| Other Financing Uses                   | (19,372,514) | (67,818,314)      |                       |
| TOTAL OTHER FINANCING SOURCES / (USES) | \$266,481    | \$726,134         |                       |
| NET CHANGE IN FUND BALANCE             | \$878,165    | ¢002 426          |                       |
| NET CHANGE IN FUND BALANCE             | \$070,100    | \$903,126         |                       |
| ENDING FUND BALANCE                    | \$10,708,029 | \$10,732,989      |                       |

| Current YTD  | Annual Budget | YTD % of<br>Budget |
|--------------|---------------|--------------------|
|              |               |                    |
| \$788,267    | \$34,356,590  | 2.29%              |
| 0            | 207,684       | 0.00%              |
| 0            | 376,964       | 0.00%              |
| \$788,267    | \$34,941,238  | 2.26%              |
|              |               |                    |
| \$3,840      | \$35,355,414  | 0.01%              |
| \$3,840      | \$35,355,414  | 0.01%              |
| \$784,427    | (\$414,176)   |                    |
|              |               |                    |
| \$0          | \$0           |                    |
| 0            | 0             |                    |
| \$0          | \$0           |                    |
| \$784,427    | (\$414,176)   |                    |
| \$11,517,416 | \$10,318,813  |                    |