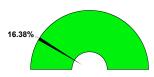

#### Actual YTD State Sources

**Actual YTD Local Sources** 

Projected YTD Revenues 4.11%

Projected YTD Local Sources 2.68%

Projected YTD State Sources 24.08%