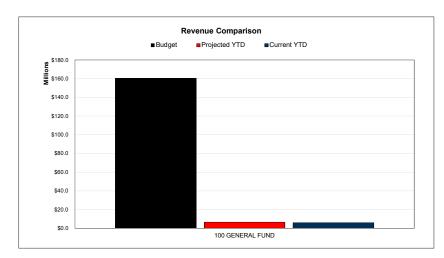

#### **General Fund | Function Financial Summary**

For the Period Ending October 31, 2021

|                                              |                      |                          | YTD % of PY |
|----------------------------------------------|----------------------|--------------------------|-------------|
|                                              | Prior YTD            | Prior Year Actual        | Actual      |
| REVENUES                                     |                      |                          |             |
| Tax Revenue                                  | \$2,789,780          | \$144,615,724            | 1.93%       |
| Other Local Sources                          | 364,731              | 1,884,678                | 19.35%      |
| State Program                                | 2,712,259            | 10,054,818               | 26.97%      |
| Federal Program                              | 0                    | 1,051,565                | 0.00%       |
| TOTAL REVENUE                                | \$5,866,770          | \$157,606,785            | 3.72%       |
| EXPENDITURES FUNCTIONS                       |                      |                          |             |
| Instruction                                  | \$12,696,710         | \$74,825,293             | 16.97%      |
| Instructional Media                          | 290,538              | 1,624,728                | 17.88%      |
| Curriculum & Personnel Development           | 501,802              | 2,055,946                | 24.41%      |
| Instructional Leadership                     | 408.789              | 2,395,347                | 17.07%      |
| School Leadership                            | 1.101.554            | 6.510.751                | 16.92%      |
| Guidance & Counseling                        | 863,829              | 4,364,241                | 19.79%      |
| Social Work Services                         | 31,845               | 189,360                  | 16.82%      |
| Health Services                              | 243,697              | 1,399,305                | 17.42%      |
| Pupil Transportation                         | 568.884              | 3,806,378                | 14.95%      |
| Food Services                                | 0                    | 0                        |             |
| Extracurricular Activities                   | 373.444              | 2,042,844                | 18.28%      |
| General Administration                       | 595,484              | 3,546,327                | 16.79%      |
| Plant Maintenance & Operations               | 2.173.442            | 9,970,240                | 21.80%      |
| Security & Monitoring Services               | 70,240               | 757,981                  | 9.27%       |
| Data Processing Services                     | 1,149,504            | 4,307,886                | 26.68%      |
| Community Service                            | 12.762               | 145.518                  | 8.77%       |
| Debt Service                                 | 0                    | 0                        |             |
| Facilities Acq. & Construction               | 0                    | 0                        |             |
| Contracted Institutional Services            | 0                    | 39.912.586               | 0.00%       |
| Payments to Fiscal Agent                     | 0                    | 0                        |             |
| Payments to JJAEP Programs                   | 0                    | 0                        |             |
| Payments to Charter Schools                  | 0                    | 0                        |             |
| Payments to Tax Increment Fund               | 0                    | 0                        |             |
| Other Intergovernmental Charges              | 141.289              | 565.157                  | 25.00%      |
| TOTAL EXPENDITURES                           | \$21,223,813         | \$158,419,888            | 13.40%      |
| SURPLUS / (DEFICIT)                          | (\$15,357,043)       | (\$813,103)              |             |
|                                              | •                    |                          |             |
| OTHER FINANCING SOURCES / (USES)             | ¢44.000              | <b>#07.070</b>           |             |
| Other Financing Sources Other Financing Uses | \$14,003<br>0        | \$27,378<br>0            |             |
| TOTAL OTHER FINANCING SOURCES / (USES)       | \$14,003             | \$27,378                 |             |
|                                              | , ,                  | , ,===                   |             |
| NET CHANGE IN FUND BALANCE                   | (\$15,343,040)       | (\$785,725)              |             |
| ENDING FUND BALANCE                          | \$58,597,534         | \$73,154,851             |             |
| LINDING I OND BALANCE                        | φυυ,υστ,υ <b>υ</b> 4 | φ13,13 <del>4</del> ,031 |             |

|                |                                         | YTD % of |
|----------------|-----------------------------------------|----------|
| Current YTD    | Annual Budget                           | Budget   |
| Current 11B    | Annaar Baaget                           | Duaget   |
| \$3,353,531    | \$147,189,857                           | 2.28%    |
| 384,821        | 1,745,288                               | 22.05%   |
| 2,052,025      | 13,437,569                              | 15.27%   |
| 108,222        | 750,000                                 | 14.43%   |
| \$5,898,599    | \$163,122,714                           | 3.62%    |
|                |                                         |          |
|                |                                         |          |
| \$12,662,281   | \$77,217,039                            | 16.40%   |
| 269,010        | 1,593,691                               | 16.88%   |
| 454,686        | 2,993,434                               | 15.19%   |
| 409,177        | 2,583,996                               | 15.84%   |
| 1,037,433      | 6,548,191                               | 15.84%   |
| 809,824        | 4,435,264                               | 18.26%   |
| 31,922         | 238,378                                 | 13.39%   |
| 249,082        | 1,518,672                               | 16.40%   |
| 528,827        | 5,182,000                               | 10.21%   |
| 0              | 0                                       |          |
| 441,022        | 2,440,615                               | 18.07%   |
| 590,962        | 3,812,545                               | 15.50%   |
| 2,092,361      | 9,426,460                               | 22.20%   |
| 102,308        | 1,250,281                               | 8.18%    |
| 1,023,756      | 4,053,504                               | 25.26%   |
| 34,572         | 125,714                                 | 27.50%   |
| 0              | 0                                       |          |
| 0              | 0                                       |          |
| 0              | 43,056,792                              | 0.00%    |
| 0              | 60,000                                  | 0.00%    |
| 3,000          | 35,000                                  | 8.57%    |
| 0              | 0                                       |          |
| 0              | 0                                       |          |
| 281,484        | 562,968                                 | 50.00%   |
| \$21,021,707   | \$167,134,544                           | 12.58%   |
|                |                                         |          |
| (\$15,123,108) | (\$4,011,830)                           |          |
|                |                                         |          |
| \$10           | \$0                                     |          |
| 0              | 0                                       |          |
| \$10           | \$0                                     |          |
| 10.10.00       | *************************************** |          |
| (\$15,123,098) | (\$4,011,830)                           |          |
|                |                                         |          |
| \$58,031,752   | \$71,372,267                            |          |