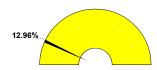

#### Actual YTD State Sources

**Actual YTD Local Sources** 

Projected YTD Revenues 4.11%

Projected YTD Local Sources 2.68%

Projected YTD State Sources 24.08%