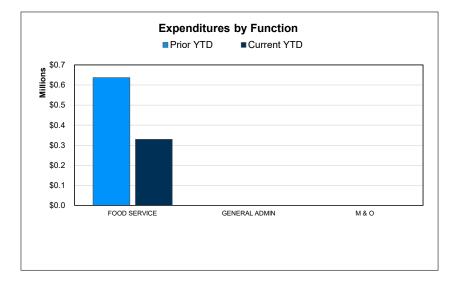

#### For the Period Ending October 31, 2021

|                                        | Prior YTD   | Prior Year Actual | YTD % of PY<br>Actual |
|----------------------------------------|-------------|-------------------|-----------------------|
| REVENUES                               |             |                   |                       |
| Local & Intermediate                   | \$245,907   | \$1,282,056       | 19.18%                |
| State Program                          | 24,084      | 122,066           | 19.73%                |
| Federal Program                        | 21,640      | 1,313,920         | 1.65%                 |
| TOTAL REVENUE                          | \$291,631   | \$2,718,042       | 10.73%                |
| EXPENDITURES                           |             |                   |                       |
| Food Services                          | \$636,260   | \$3,530,586       | 18.02%                |
| General Administration                 | 0           | 0                 |                       |
| Plant Maintenance & Operations         | 0           | 0                 |                       |
| TOTAL EXPENDITURES                     | \$636,260   | \$3,530,586       | 18.02%                |
| SURPLUS / (DEFICIT)                    | (\$344,629) | (\$812,544)       |                       |
| OTHER FINANCING SOURCES / (USES)       |             |                   |                       |
| Other Financing Sources                | \$0         | \$0               |                       |
| Other Financing Uses                   | 0           | 0                 |                       |
| TOTAL OTHER FINANCING SOURCES / (USES) | \$0         | \$0               |                       |
| NET CHANGE IN FUND BALANCE             | (\$344,629) | (\$812,544)       |                       |
| ENDING FUND BALANCE                    | \$93,637    | (\$374,277)       |                       |

| Current YTD | Annual Budget | YTD % of Budget |
|-------------|---------------|-----------------|
|             |               |                 |
| \$61,732    | \$0           |                 |
| 15,691      | 65,469        | 23.97%          |
| 263,177     | 2,342,200     | 11.24%          |
| \$340,600   | \$2,407,669   | 14.15%          |
|             |               |                 |
| \$329,046   | \$2,174,480   | 15.13%          |
| 0           | 0             |                 |
| 0           | 0             |                 |
| \$329,046   | \$2,174,480   | 15.13%          |
|             |               |                 |
| \$11,554    | \$233,189     |                 |
|             |               |                 |
| \$0         | \$0           |                 |
| 0           | 0             |                 |
| \$0         | \$0           |                 |
| 044.554     | £000 400      |                 |
| \$11,554    | \$233,189     |                 |
| (\$362,723) | (\$141,088)   |                 |
| (\$302,723) | (\$141,000)   |                 |