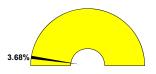

#### Actual YTD State Sources

**Actual YTD Local Sources** 

Projected YTD Revenues 4.11%

Projected YTD Local Sources 2.68%

Projected YTD State Sources 24.08%