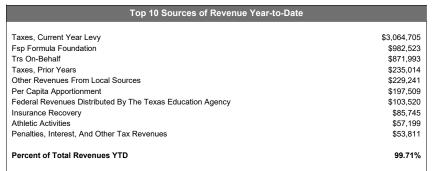

#### **General Fund | Function Financial Summary**

For the Period Ending October 31, 2021

|                                              |                      |                          | YTD % of PY |
|----------------------------------------------|----------------------|--------------------------|-------------|
|                                              | Prior YTD            | Prior Year Actual        | Actual      |
| REVENUES                                     |                      |                          |             |
| Tax Revenue                                  | \$2,789,780          | \$144,615,724            | 1.93%       |
| Other Local Sources                          | 364,731              | 1,884,678                | 19.35%      |
| State Program                                | 2,712,259            | 10,054,818               | 26.97%      |
| Federal Program                              | 0                    | 1,051,565                | 0.00%       |
| TOTAL REVENUE                                | \$5,866,770          | \$157,606,785            | 3.72%       |
| EXPENDITURES FUNCTIONS                       |                      |                          |             |
| Instruction                                  | \$12,696,710         | \$74,825,293             | 16.97%      |
| Instructional Media                          | 290,538              | 1,624,728                | 17.88%      |
| Curriculum & Personnel Development           | 501,802              | 2,055,946                | 24.41%      |
| Instructional Leadership                     | 408.789              | 2,395,347                | 17.07%      |
| School Leadership                            | 1.101.554            | 6.510.751                | 16.92%      |
| Guidance & Counseling                        | 863,829              | 4,364,241                | 19.79%      |
| Social Work Services                         | 31,845               | 189,360                  | 16.82%      |
| Health Services                              | 243,697              | 1,399,305                | 17.42%      |
| Pupil Transportation                         | 568.884              | 3,806,378                | 14.95%      |
| Food Services                                | 0                    | 0                        |             |
| Extracurricular Activities                   | 373.444              | 2,042,844                | 18.28%      |
| General Administration                       | 595,484              | 3,546,327                | 16.79%      |
| Plant Maintenance & Operations               | 2.173.442            | 9,970,240                | 21.80%      |
| Security & Monitoring Services               | 70,240               | 757,981                  | 9.27%       |
| Data Processing Services                     | 1,149,504            | 4,307,886                | 26.68%      |
| Community Service                            | 12.762               | 145.518                  | 8.77%       |
| Debt Service                                 | 0                    | 0                        |             |
| Facilities Acq. & Construction               | 0                    | 0                        |             |
| Contracted Institutional Services            | 0                    | 39.912.586               | 0.00%       |
| Payments to Fiscal Agent                     | 0                    | 0                        |             |
| Payments to JJAEP Programs                   | 0                    | 0                        |             |
| Payments to Charter Schools                  | 0                    | 0                        |             |
| Payments to Tax Increment Fund               | 0                    | 0                        |             |
| Other Intergovernmental Charges              | 141.289              | 565.157                  | 25.00%      |
| TOTAL EXPENDITURES                           | \$21,223,813         | \$158,419,888            | 13.40%      |
| SURPLUS / (DEFICIT)                          | (\$15,357,043)       | (\$813,103)              |             |
|                                              | •                    |                          |             |
| OTHER FINANCING SOURCES / (USES)             | ¢44.000              | <b>#07.070</b>           |             |
| Other Financing Sources Other Financing Uses | \$14,003<br>0        | \$27,378<br>0            |             |
| TOTAL OTHER FINANCING SOURCES / (USES)       | \$14,003             | \$27,378                 |             |
|                                              | , ,                  | , ,===                   |             |
| NET CHANGE IN FUND BALANCE                   | (\$15,343,040)       | (\$785,725)              |             |
| ENDING FUND BALANCE                          | \$58,597,534         | \$73,154,851             |             |
| LINDING I OND BALANCE                        | φυυ,υστ,υ <b>υ</b> 4 | φ13,13 <del>4</del> ,031 |             |

|                |                                         | YTD % of |
|----------------|-----------------------------------------|----------|
| Current YTD    | Annual Budget                           | Budget   |
| Current 11B    | Annaar Baaget                           | Duaget   |
| \$3,353,531    | \$147,189,857                           | 2.28%    |
| 384,821        | 1,745,288                               | 22.05%   |
| 2,052,025      | 13,437,569                              | 15.27%   |
| 108,222        | 750,000                                 | 14.43%   |
| \$5,898,599    | \$163,122,714                           | 3.62%    |
|                |                                         |          |
|                |                                         |          |
| \$12,662,281   | \$77,217,039                            | 16.40%   |
| 269,010        | 1,593,691                               | 16.88%   |
| 454,686        | 2,993,434                               | 15.19%   |
| 409,177        | 2,583,996                               | 15.84%   |
| 1,037,433      | 6,548,191                               | 15.84%   |
| 809,824        | 4,435,264                               | 18.26%   |
| 31,922         | 238,378                                 | 13.39%   |
| 249,082        | 1,518,672                               | 16.40%   |
| 528,827        | 5,182,000                               | 10.21%   |
| 0              | 0                                       |          |
| 441,022        | 2,440,615                               | 18.07%   |
| 590,962        | 3,812,545                               | 15.50%   |
| 2,092,361      | 9,426,460                               | 22.20%   |
| 102,308        | 1,250,281                               | 8.18%    |
| 1,023,756      | 4,053,504                               | 25.26%   |
| 34,572         | 125,714                                 | 27.50%   |
| 0              | 0                                       |          |
| 0              | 0                                       |          |
| 0              | 43,056,792                              | 0.00%    |
| 0              | 60,000                                  | 0.00%    |
| 3,000          | 35,000                                  | 8.57%    |
| 0              | 0                                       |          |
| 0              | 0                                       |          |
| 281,484        | 562,968                                 | 50.00%   |
| \$21,021,707   | \$167,134,544                           | 12.58%   |
|                |                                         |          |
| (\$15,123,108) | (\$4,011,830)                           |          |
|                |                                         |          |
| \$10           | \$0                                     |          |
| 0              | 0                                       |          |
| \$10           | \$0                                     |          |
| 10.10.00       | *************************************** |          |
| (\$15,123,098) | (\$4,011,830)                           |          |
|                |                                         |          |
| \$58,031,752   | \$71,372,267                            |          |