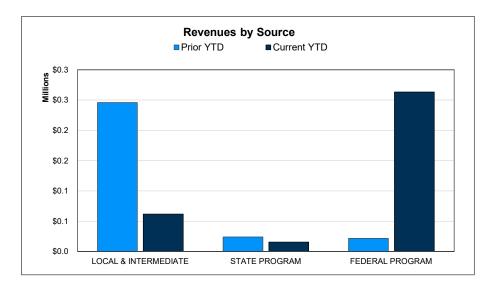

#### For the Period Ending October 31, 2021

|                                        | Prior YTD   | Prior Year Actual | YTD % of PY<br>Actual |
|----------------------------------------|-------------|-------------------|-----------------------|
| REVENUES                               |             |                   |                       |
| Local & Intermediate                   | \$245,907   | \$1,282,056       | 19.18%                |
| State Program                          | 24,084      | 122,066           | 19.73%                |
| Federal Program                        | 21,640      | 1,313,920         | 1.65%                 |
| TOTAL REVENUE                          | \$291,631   | \$2,718,042       | 10.73%                |
| EXPENDITURES                           |             |                   |                       |
| Food Services                          | \$636,260   | \$3,530,586       | 18.02%                |
| General Administration                 | 0           | 0                 |                       |
| Plant Maintenance & Operations         | 0           | 0                 |                       |
| TOTAL EXPENDITURES                     | \$636,260   | \$3,530,586       | 18.02%                |
| SURPLUS / (DEFICIT)                    | (\$344,629) | (\$812,544)       |                       |
| OTHER FINANCING SOURCES / (USES)       |             |                   |                       |
| Other Financing Sources                | \$0         | \$0               |                       |
| Other Financing Uses                   | 0           | 0                 |                       |
| TOTAL OTHER FINANCING SOURCES / (USES) | \$0         | \$0               |                       |
| NET CHANGE IN FUND BALANCE             | (\$344,629) | (\$812,544)       |                       |
| ENDING FUND BALANCE                    | \$93,637    | (\$374,277)       |                       |

| Current YTD | Annual Budget | YTD % of Budget |
|-------------|---------------|-----------------|
|             |               |                 |
| \$61,732    | \$0           |                 |
| 15,691      | 65,469        | 23.97%          |
| 263,177     | 2,342,200     | 11.24%          |
| \$340,600   | \$2,407,669   | 14.15%          |
|             |               |                 |
| \$329,046   | \$2,174,480   | 15.13%          |
| 0           | 0             |                 |
| 0           | 0             |                 |
| \$329,046   | \$2,174,480   | 15.13%          |
|             |               |                 |
| \$11,554    | \$233,189     |                 |
|             |               |                 |
| \$0         | \$0           |                 |
| 0           | 0             |                 |
| \$0         | \$0           |                 |
| 044.554     | £000 400      |                 |
| \$11,554    | \$233,189     |                 |
| (\$362,723) | (\$141,088)   |                 |
| (\$302,723) | (\$141,000)   |                 |