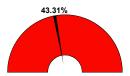

#### Actual YTD State Sources

**Actual YTD Local Sources** 

Projected YTD Revenues 4.11%

Projected YTD Local Sources 2.68%

Projected YTD State Sources 24.08%