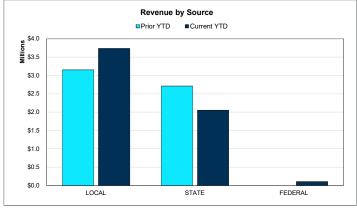

#### **General Fund | Function Financial Summary**

For the Period Ending October 31, 2021

|                                              |                      |                          | YTD % of PY |
|----------------------------------------------|----------------------|--------------------------|-------------|
|                                              | Prior YTD            | Prior Year Actual        | Actual      |
| REVENUES                                     |                      |                          |             |
| Tax Revenue                                  | \$2,789,780          | \$144,615,724            | 1.93%       |
| Other Local Sources                          | 364,731              | 1,884,678                | 19.35%      |
| State Program                                | 2,712,259            | 10,054,818               | 26.97%      |
| Federal Program                              | 0                    | 1,051,565                | 0.00%       |
| TOTAL REVENUE                                | \$5,866,770          | \$157,606,785            | 3.72%       |
| EXPENDITURES FUNCTIONS                       |                      |                          |             |
| Instruction                                  | \$12,696,710         | \$74,825,293             | 16.97%      |
| Instructional Media                          | 290,538              | 1,624,728                | 17.88%      |
| Curriculum & Personnel Development           | 501,802              | 2,055,946                | 24.41%      |
| Instructional Leadership                     | 408.789              | 2,395,347                | 17.07%      |
| School Leadership                            | 1.101.554            | 6.510.751                | 16.92%      |
| Guidance & Counseling                        | 863,829              | 4,364,241                | 19.79%      |
| Social Work Services                         | 31,845               | 189,360                  | 16.82%      |
| Health Services                              | 243,697              | 1,399,305                | 17.42%      |
| Pupil Transportation                         | 568.884              | 3,806,378                | 14.95%      |
| Food Services                                | 0                    | 0                        |             |
| Extracurricular Activities                   | 373.444              | 2,042,844                | 18.28%      |
| General Administration                       | 595,484              | 3,546,327                | 16.79%      |
| Plant Maintenance & Operations               | 2.173.442            | 9,970,240                | 21.80%      |
| Security & Monitoring Services               | 70,240               | 757,981                  | 9.27%       |
| Data Processing Services                     | 1,149,504            | 4,307,886                | 26.68%      |
| Community Service                            | 12.762               | 145.518                  | 8.77%       |
| Debt Service                                 | 0                    | 0                        |             |
| Facilities Acq. & Construction               | 0                    | 0                        |             |
| Contracted Institutional Services            | 0                    | 39.912.586               | 0.00%       |
| Payments to Fiscal Agent                     | 0                    | 0                        |             |
| Payments to JJAEP Programs                   | 0                    | 0                        |             |
| Payments to Charter Schools                  | 0                    | 0                        |             |
| Payments to Tax Increment Fund               | 0                    | 0                        |             |
| Other Intergovernmental Charges              | 141.289              | 565.157                  | 25.00%      |
| TOTAL EXPENDITURES                           | \$21,223,813         | \$158,419,888            | 13.40%      |
| SURPLUS / (DEFICIT)                          | (\$15,357,043)       | (\$813,103)              |             |
|                                              | •                    |                          |             |
| OTHER FINANCING SOURCES / (USES)             | ¢44.000              | <b>#07.070</b>           |             |
| Other Financing Sources Other Financing Uses | \$14,003<br>0        | \$27,378<br>0            |             |
| TOTAL OTHER FINANCING SOURCES / (USES)       | \$14,003             | \$27,378                 |             |
|                                              | , ,                  | , ,===                   |             |
| NET CHANGE IN FUND BALANCE                   | (\$15,343,040)       | (\$785,725)              |             |
| ENDING FUND BALANCE                          | \$58,597,534         | \$73,154,851             |             |
| LINDING I OND BALANCE                        | φυυ,υστ,υ <b>υ</b> 4 | φ13,13 <del>4</del> ,031 |             |

|                |                                         | YTD % of |
|----------------|-----------------------------------------|----------|
| Current YTD    | Annual Budget                           | Budget   |
| Current 11B    | Annaar Baaget                           | Duaget   |
| \$3,353,531    | \$147,189,857                           | 2.28%    |
| 384,821        | 1,745,288                               | 22.05%   |
| 2,052,025      | 13,437,569                              | 15.27%   |
| 108,222        | 750,000                                 | 14.43%   |
| \$5,898,599    | \$163,122,714                           | 3.62%    |
|                |                                         |          |
|                |                                         |          |
| \$12,662,281   | \$77,217,039                            | 16.40%   |
| 269,010        | 1,593,691                               | 16.88%   |
| 454,686        | 2,993,434                               | 15.19%   |
| 409,177        | 2,583,996                               | 15.84%   |
| 1,037,433      | 6,548,191                               | 15.84%   |
| 809,824        | 4,435,264                               | 18.26%   |
| 31,922         | 238,378                                 | 13.39%   |
| 249,082        | 1,518,672                               | 16.40%   |
| 528,827        | 5,182,000                               | 10.21%   |
| 0              | 0                                       |          |
| 441,022        | 2,440,615                               | 18.07%   |
| 590,962        | 3,812,545                               | 15.50%   |
| 2,092,361      | 9,426,460                               | 22.20%   |
| 102,308        | 1,250,281                               | 8.18%    |
| 1,023,756      | 4,053,504                               | 25.26%   |
| 34,572         | 125,714                                 | 27.50%   |
| 0              | 0                                       |          |
| 0              | 0                                       |          |
| 0              | 43,056,792                              | 0.00%    |
| 0              | 60,000                                  | 0.00%    |
| 3,000          | 35,000                                  | 8.57%    |
| 0              | 0                                       |          |
| 0              | 0                                       |          |
| 281,484        | 562,968                                 | 50.00%   |
| \$21,021,707   | \$167,134,544                           | 12.58%   |
|                |                                         |          |
| (\$15,123,108) | (\$4,011,830)                           |          |
|                |                                         |          |
| \$10           | \$0                                     |          |
| 0              | 0                                       |          |
| \$10           | \$0                                     |          |
| 10.10.00       | *************************************** |          |
| (\$15,123,098) | (\$4,011,830)                           |          |
|                |                                         |          |
| \$58,031,752   | \$71,372,267                            |          |