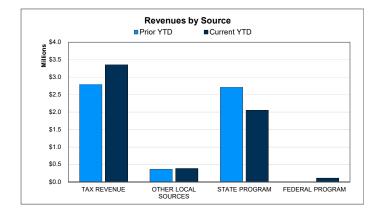

#### **General Fund | Function Financial Summary**

For the Period Ending October 31, 2021

|                                              |                      |                          | YTD % of PY |
|----------------------------------------------|----------------------|--------------------------|-------------|
|                                              | Prior YTD            | Prior Year Actual        | Actual      |
| REVENUES                                     |                      |                          |             |
| Tax Revenue                                  | \$2,789,780          | \$144,615,724            | 1.93%       |
| Other Local Sources                          | 364,731              | 1,884,678                | 19.35%      |
| State Program                                | 2,712,259            | 10,054,818               | 26.97%      |
| Federal Program                              | 0                    | 1,051,565                | 0.00%       |
| TOTAL REVENUE                                | \$5,866,770          | \$157,606,785            | 3.72%       |
| EXPENDITURES FUNCTIONS                       |                      |                          |             |
| Instruction                                  | \$12,696,710         | \$74,825,293             | 16.97%      |
| Instructional Media                          | 290,538              | 1,624,728                | 17.88%      |
| Curriculum & Personnel Development           | 501,802              | 2,055,946                | 24.41%      |
| Instructional Leadership                     | 408.789              | 2,395,347                | 17.07%      |
| School Leadership                            | 1.101.554            | 6.510.751                | 16.92%      |
| Guidance & Counseling                        | 863,829              | 4,364,241                | 19.79%      |
| Social Work Services                         | 31,845               | 189,360                  | 16.82%      |
| Health Services                              | 243,697              | 1,399,305                | 17.42%      |
| Pupil Transportation                         | 568.884              | 3,806,378                | 14.95%      |
| Food Services                                | 0                    | 0                        |             |
| Extracurricular Activities                   | 373.444              | 2,042,844                | 18.28%      |
| General Administration                       | 595,484              | 3,546,327                | 16.79%      |
| Plant Maintenance & Operations               | 2.173.442            | 9,970,240                | 21.80%      |
| Security & Monitoring Services               | 70,240               | 757,981                  | 9.27%       |
| Data Processing Services                     | 1,149,504            | 4,307,886                | 26.68%      |
| Community Service                            | 12.762               | 145.518                  | 8.77%       |
| Debt Service                                 | 0                    | 0                        |             |
| Facilities Acq. & Construction               | 0                    | 0                        |             |
| Contracted Institutional Services            | 0                    | 39.912.586               | 0.00%       |
| Payments to Fiscal Agent                     | 0                    | 0                        |             |
| Payments to JJAEP Programs                   | 0                    | 0                        |             |
| Payments to Charter Schools                  | 0                    | 0                        |             |
| Payments to Tax Increment Fund               | 0                    | 0                        |             |
| Other Intergovernmental Charges              | 141.289              | 565.157                  | 25.00%      |
| TOTAL EXPENDITURES                           | \$21,223,813         | \$158,419,888            | 13.40%      |
| SURPLUS / (DEFICIT)                          | (\$15,357,043)       | (\$813,103)              |             |
|                                              | •                    |                          |             |
| OTHER FINANCING SOURCES / (USES)             | ¢44.000              | <b>#07.070</b>           |             |
| Other Financing Sources Other Financing Uses | \$14,003<br>0        | \$27,378<br>0            |             |
| TOTAL OTHER FINANCING SOURCES / (USES)       | \$14,003             | \$27,378                 |             |
|                                              | , ,                  | , ,===                   |             |
| NET CHANGE IN FUND BALANCE                   | (\$15,343,040)       | (\$785,725)              |             |
| ENDING FUND BALANCE                          | \$58,597,534         | \$73,154,851             |             |
| LINDING I OND BALANCE                        | φυυ,υστ,υ <b>υ</b> 4 | φ13,13 <del>4</del> ,031 |             |

|                |                                         | YTD % of |
|----------------|-----------------------------------------|----------|
| Current YTD    | Annual Budget                           | Budget   |
| Current 11B    | Annaar Baaget                           | Duaget   |
| \$3,353,531    | \$147,189,857                           | 2.28%    |
| 384,821        | 1,745,288                               | 22.05%   |
| 2,052,025      | 13,437,569                              | 15.27%   |
| 108,222        | 750,000                                 | 14.43%   |
| \$5,898,599    | \$163,122,714                           | 3.62%    |
|                |                                         |          |
|                |                                         |          |
| \$12,662,281   | \$77,217,039                            | 16.40%   |
| 269,010        | 1,593,691                               | 16.88%   |
| 454,686        | 2,993,434                               | 15.19%   |
| 409,177        | 2,583,996                               | 15.84%   |
| 1,037,433      | 6,548,191                               | 15.84%   |
| 809,824        | 4,435,264                               | 18.26%   |
| 31,922         | 238,378                                 | 13.39%   |
| 249,082        | 1,518,672                               | 16.40%   |
| 528,827        | 5,182,000                               | 10.21%   |
| 0              | 0                                       |          |
| 441,022        | 2,440,615                               | 18.07%   |
| 590,962        | 3,812,545                               | 15.50%   |
| 2,092,361      | 9,426,460                               | 22.20%   |
| 102,308        | 1,250,281                               | 8.18%    |
| 1,023,756      | 4,053,504                               | 25.26%   |
| 34,572         | 125,714                                 | 27.50%   |
| 0              | 0                                       |          |
| 0              | 0                                       |          |
| 0              | 43,056,792                              | 0.00%    |
| 0              | 60,000                                  | 0.00%    |
| 3,000          | 35,000                                  | 8.57%    |
| 0              | 0                                       |          |
| 0              | 0                                       |          |
| 281,484        | 562,968                                 | 50.00%   |
| \$21,021,707   | \$167,134,544                           | 12.58%   |
|                |                                         |          |
| (\$15,123,108) | (\$4,011,830)                           |          |
|                |                                         |          |
| \$10           | \$0                                     |          |
| 0              | 0                                       |          |
| \$10           | \$0                                     |          |
| 10.10.00       | *************************************** |          |
| (\$15,123,098) | (\$4,011,830)                           |          |
|                |                                         |          |
| \$58,031,752   | \$71,372,267                            |          |