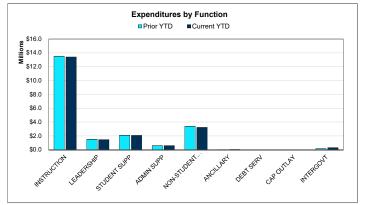

#### Actual YTD Payroll Costs

Projected YTD Expenditures 12.70%

Projected YTD Instruction 15.64%

**Actual YTD Instruction** 

Projected YTD Payroll Costs 15.50%

| Top 10 Expenditures by Function   | Year-to-Date |
|-----------------------------------|--------------|
|                                   |              |
| Instruction                       | \$12,662,281 |
| Plant Maint/Operations            | \$2,092,361  |
| School Leadership                 | \$1,037,433  |
| Data Processing Svs               | \$1,023,756  |
| Guidance/Counsel/Eval Svs         | \$809,824    |
| General Administration            | \$590,962    |
| Student Transportation            | \$528,827    |
| Curr/Instruc Staff Devel          | \$454,686    |
| Cocurr/Extracurr Activity         | \$441,022    |
| Instructional Leadership          | \$409,177    |
|                                   |              |
| Percent of Total Expenditures YTD | 95.38%       |
| ·                                 |              |

#### **General Fund | Function Financial Summary**

For the Period Ending October 31, 2021

|                                              |                      |                          | YTD % of PY |
|----------------------------------------------|----------------------|--------------------------|-------------|
|                                              | Prior YTD            | Prior Year Actual        | Actual      |
| REVENUES                                     |                      |                          |             |
| Tax Revenue                                  | \$2,789,780          | \$144,615,724            | 1.93%       |
| Other Local Sources                          | 364,731              | 1,884,678                | 19.35%      |
| State Program                                | 2,712,259            | 10,054,818               | 26.97%      |
| Federal Program                              | 0                    | 1,051,565                | 0.00%       |
| TOTAL REVENUE                                | \$5,866,770          | \$157,606,785            | 3.72%       |
| EXPENDITURES FUNCTIONS                       |                      |                          |             |
| Instruction                                  | \$12,696,710         | \$74,825,293             | 16.97%      |
| Instructional Media                          | 290,538              | 1,624,728                | 17.88%      |
| Curriculum & Personnel Development           | 501,802              | 2,055,946                | 24.41%      |
| Instructional Leadership                     | 408.789              | 2,395,347                | 17.07%      |
| School Leadership                            | 1.101.554            | 6.510.751                | 16.92%      |
| Guidance & Counseling                        | 863,829              | 4,364,241                | 19.79%      |
| Social Work Services                         | 31,845               | 189,360                  | 16.82%      |
| Health Services                              | 243,697              | 1,399,305                | 17.42%      |
| Pupil Transportation                         | 568.884              | 3,806,378                | 14.95%      |
| Food Services                                | 0                    | 0                        |             |
| Extracurricular Activities                   | 373.444              | 2,042,844                | 18.28%      |
| General Administration                       | 595,484              | 3,546,327                | 16.79%      |
| Plant Maintenance & Operations               | 2.173.442            | 9,970,240                | 21.80%      |
| Security & Monitoring Services               | 70,240               | 757,981                  | 9.27%       |
| Data Processing Services                     | 1,149,504            | 4,307,886                | 26.68%      |
| Community Service                            | 12.762               | 145.518                  | 8.77%       |
| Debt Service                                 | 0                    | 0                        |             |
| Facilities Acq. & Construction               | 0                    | 0                        |             |
| Contracted Institutional Services            | 0                    | 39.912.586               | 0.00%       |
| Payments to Fiscal Agent                     | 0                    | 0                        |             |
| Payments to JJAEP Programs                   | 0                    | 0                        |             |
| Payments to Charter Schools                  | 0                    | 0                        |             |
| Payments to Tax Increment Fund               | 0                    | 0                        |             |
| Other Intergovernmental Charges              | 141.289              | 565.157                  | 25.00%      |
| TOTAL EXPENDITURES                           | \$21,223,813         | \$158,419,888            | 13.40%      |
| SURPLUS / (DEFICIT)                          | (\$15,357,043)       | (\$813,103)              |             |
|                                              | •                    |                          |             |
| OTHER FINANCING SOURCES / (USES)             | ¢44.000              | <b>#07.070</b>           |             |
| Other Financing Sources Other Financing Uses | \$14,003<br>0        | \$27,378<br>0            |             |
| TOTAL OTHER FINANCING SOURCES / (USES)       | \$14,003             | \$27,378                 |             |
|                                              | , ,                  | , ,===                   |             |
| NET CHANGE IN FUND BALANCE                   | (\$15,343,040)       | (\$785,725)              |             |
| ENDING FUND BALANCE                          | \$58,597,534         | \$73,154,851             |             |
| LINDING I OND BALANCE                        | φυυ,υστ,υ <b>υ</b> 4 | φ13,13 <del>4</del> ,031 |             |

|                |                                         | YTD % of |
|----------------|-----------------------------------------|----------|
| Current YTD    | Annual Budget                           | Budget   |
| Current 11B    | Annaar Baaget                           | Duaget   |
| \$3,353,531    | \$147,189,857                           | 2.28%    |
| 384,821        | 1,745,288                               | 22.05%   |
| 2,052,025      | 13,437,569                              | 15.27%   |
| 108,222        | 750,000                                 | 14.43%   |
| \$5,898,599    | \$163,122,714                           | 3.62%    |
|                |                                         |          |
|                |                                         |          |
| \$12,662,281   | \$77,217,039                            | 16.40%   |
| 269,010        | 1,593,691                               | 16.88%   |
| 454,686        | 2,993,434                               | 15.19%   |
| 409,177        | 2,583,996                               | 15.84%   |
| 1,037,433      | 6,548,191                               | 15.84%   |
| 809,824        | 4,435,264                               | 18.26%   |
| 31,922         | 238,378                                 | 13.39%   |
| 249,082        | 1,518,672                               | 16.40%   |
| 528,827        | 5,182,000                               | 10.21%   |
| 0              | 0                                       |          |
| 441,022        | 2,440,615                               | 18.07%   |
| 590,962        | 3,812,545                               | 15.50%   |
| 2,092,361      | 9,426,460                               | 22.20%   |
| 102,308        | 1,250,281                               | 8.18%    |
| 1,023,756      | 4,053,504                               | 25.26%   |
| 34,572         | 125,714                                 | 27.50%   |
| 0              | 0                                       |          |
| 0              | 0                                       |          |
| 0              | 43,056,792                              | 0.00%    |
| 0              | 60,000                                  | 0.00%    |
| 3,000          | 35,000                                  | 8.57%    |
| 0              | 0                                       |          |
| 0              | 0                                       |          |
| 281,484        | 562,968                                 | 50.00%   |
| \$21,021,707   | \$167,134,544                           | 12.58%   |
|                |                                         |          |
| (\$15,123,108) | (\$4,011,830)                           |          |
|                |                                         |          |
| \$10           | \$0                                     |          |
| 0              | 0                                       |          |
| \$10           | \$0                                     |          |
| 10.10.00       | *************************************** |          |
| (\$15,123,098) | (\$4,011,830)                           |          |
|                |                                         |          |
| \$58,031,752   | \$71,372,267                            |          |