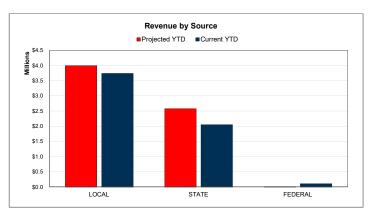

#### **General Fund | Revenue Dashboard**

#### For the Period Ending October 31, 2021

#### Actual YTD State Sources

**Actual YTD Local Sources** 

Projected YTD Revenues 4.11%

Projected YTD Local Sources 2.68%

Projected YTD State Sources 24.08%