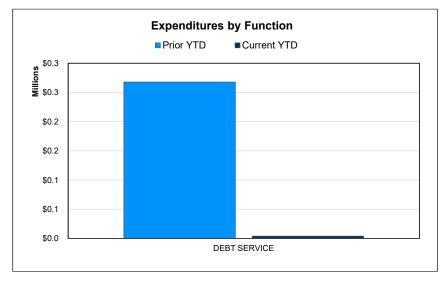

#### For the Period Ending October 31, 2021

|                                        | Prior YTD    | Prior Year Actual | YTD % of PY<br>Actual |
|----------------------------------------|--------------|-------------------|-----------------------|
| REVENUES                               |              |                   |                       |
| Local & Intermediate                   | \$690,323    | \$35,704,640      | 1.93%                 |
| State Program                          | 0            | 213,178           | 0.00%                 |
| Federal Program                        | 189,273      | 617,718           | 30.64%                |
| TOTAL REVENUE                          | \$879,596    | \$36,535,536      | 2.41%                 |
|                                        |              |                   |                       |
| EXPENDITURES                           |              |                   |                       |
| Debt Service                           | \$267,912    | \$36,358,544      | 0.74%                 |
| TOTAL EXPENDITURES                     | \$267,912    | \$36,358,544      | 0.74%                 |
|                                        |              |                   |                       |
| SURPLUS / (DEFICIT)                    | \$611,684    | \$176,992         |                       |
| OTHER FINANCING SOURCES / (USES)       |              |                   |                       |
| Other Financing Sources                | \$19,638,995 | \$68,544,448      |                       |
| Other Financing Uses                   | (19,372,514) | (67,818,314)      |                       |
| TOTAL OTHER FINANCING SOURCES / (USES) | \$266,481    | \$726,134         |                       |
| NET CHANGE IN FUND BALANCE             | \$878,165    | ¢002 426          |                       |
| NET CHANGE IN FUND BALANCE             | \$070,100    | \$903,126         |                       |
| ENDING FUND BALANCE                    | \$10,708,029 | \$10,732,989      |                       |

| Current YTD  | Annual Budget | YTD % of<br>Budget |
|--------------|---------------|--------------------|
|              |               |                    |
| \$788,267    | \$34,356,590  | 2.29%              |
| 0            | 207,684       | 0.00%              |
| 0            | 376,964       | 0.00%              |
| \$788,267    | \$34,941,238  | 2.26%              |
|              |               |                    |
| \$3,840      | \$35,355,414  | 0.01%              |
| \$3,840      | \$35,355,414  | 0.01%              |
| \$784,427    | (\$414,176)   |                    |
|              |               |                    |
| \$0          | \$0           |                    |
| 0            | 0             |                    |
| \$0          | \$0           |                    |
| \$784,427    | (\$414,176)   |                    |
| \$11,517,416 | \$10,318,813  |                    |