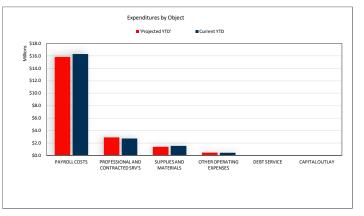

#### Actual YTD Payroll Costs

Projected YTD Expenditures 12.70%

Projected YTD Instruction 15.64%

**Actual YTD Instruction** 

Projected YTD Payroll Costs 15.50%

| Top 10 Expenditures by Function   | Year-to-Date |
|-----------------------------------|--------------|
|                                   |              |
| Instruction                       | \$12,662,281 |
| Plant Maint/Operations            | \$2,092,361  |
| School Leadership                 | \$1,037,433  |
| Data Processing Svs               | \$1,023,756  |
| Guidance/Counsel/Eval Svs         | \$809,824    |
| General Administration            | \$590,962    |
| Student Transportation            | \$528,827    |
| Curr/Instruc Staff Devel          | \$454,686    |
| Cocurr/Extracurr Activity         | \$441,022    |
| Instructional Leadership          | \$409,177    |
|                                   |              |
| Percent of Total Expenditures YTD | 95.38%       |
| ·                                 |              |

#### **General Fund | Function Financial Summary**

For the Period Ending October 31, 2021

|                                              |                      |                          | YTD % of PY |
|----------------------------------------------|----------------------|--------------------------|-------------|
|                                              | Prior YTD            | Prior Year Actual        | Actual      |
| REVENUES                                     |                      |                          |             |
| Tax Revenue                                  | \$2,789,780          | \$144,615,724            | 1.93%       |
| Other Local Sources                          | 364,731              | 1,884,678                | 19.35%      |
| State Program                                | 2,712,259            | 10,054,818               | 26.97%      |
| Federal Program                              | 0                    | 1,051,565                | 0.00%       |
| TOTAL REVENUE                                | \$5,866,770          | \$157,606,785            | 3.72%       |
| EXPENDITURES FUNCTIONS                       |                      |                          |             |
| Instruction                                  | \$12,696,710         | \$74,825,293             | 16.97%      |
| Instructional Media                          | 290,538              | 1,624,728                | 17.88%      |
| Curriculum & Personnel Development           | 501,802              | 2,055,946                | 24.41%      |
| Instructional Leadership                     | 408.789              | 2,395,347                | 17.07%      |
| School Leadership                            | 1.101.554            | 6.510.751                | 16.92%      |
| Guidance & Counseling                        | 863,829              | 4,364,241                | 19.79%      |
| Social Work Services                         | 31,845               | 189,360                  | 16.82%      |
| Health Services                              | 243,697              | 1,399,305                | 17.42%      |
| Pupil Transportation                         | 568.884              | 3,806,378                | 14.95%      |
| Food Services                                | 0                    | 0                        |             |
| Extracurricular Activities                   | 373.444              | 2,042,844                | 18.28%      |
| General Administration                       | 595,484              | 3,546,327                | 16.79%      |
| Plant Maintenance & Operations               | 2.173.442            | 9,970,240                | 21.80%      |
| Security & Monitoring Services               | 70,240               | 757,981                  | 9.27%       |
| Data Processing Services                     | 1,149,504            | 4,307,886                | 26.68%      |
| Community Service                            | 12.762               | 145.518                  | 8.77%       |
| Debt Service                                 | 0                    | 0                        |             |
| Facilities Acq. & Construction               | 0                    | 0                        |             |
| Contracted Institutional Services            | 0                    | 39.912.586               | 0.00%       |
| Payments to Fiscal Agent                     | 0                    | 0                        |             |
| Payments to JJAEP Programs                   | 0                    | 0                        |             |
| Payments to Charter Schools                  | 0                    | 0                        |             |
| Payments to Tax Increment Fund               | 0                    | 0                        |             |
| Other Intergovernmental Charges              | 141.289              | 565.157                  | 25.00%      |
| TOTAL EXPENDITURES                           | \$21,223,813         | \$158,419,888            | 13.40%      |
| SURPLUS / (DEFICIT)                          | (\$15,357,043)       | (\$813,103)              |             |
|                                              | •                    |                          |             |
| OTHER FINANCING SOURCES / (USES)             | ¢44.000              | <b>#07.070</b>           |             |
| Other Financing Sources Other Financing Uses | \$14,003<br>0        | \$27,378<br>0            |             |
| TOTAL OTHER FINANCING SOURCES / (USES)       | \$14,003             | \$27,378                 |             |
|                                              | , ,                  | , ,===                   |             |
| NET CHANGE IN FUND BALANCE                   | (\$15,343,040)       | (\$785,725)              |             |
| ENDING FUND BALANCE                          | \$58,597,534         | \$73,154,851             |             |
| LINDING I OND BALANCE                        | φυυ,υστ,υ <b>υ</b> 4 | φ13,13 <del>4</del> ,031 |             |

|                |                                         | YTD % of |
|----------------|-----------------------------------------|----------|
| Current YTD    | Annual Budget                           | Budget   |
| Current 11B    | Annaar Baaget                           | Duaget   |
| \$3,353,531    | \$147,189,857                           | 2.28%    |
| 384,821        | 1,745,288                               | 22.05%   |
| 2,052,025      | 13,437,569                              | 15.27%   |
| 108,222        | 750,000                                 | 14.43%   |
| \$5,898,599    | \$163,122,714                           | 3.62%    |
|                |                                         |          |
|                |                                         |          |
| \$12,662,281   | \$77,217,039                            | 16.40%   |
| 269,010        | 1,593,691                               | 16.88%   |
| 454,686        | 2,993,434                               | 15.19%   |
| 409,177        | 2,583,996                               | 15.84%   |
| 1,037,433      | 6,548,191                               | 15.84%   |
| 809,824        | 4,435,264                               | 18.26%   |
| 31,922         | 238,378                                 | 13.39%   |
| 249,082        | 1,518,672                               | 16.40%   |
| 528,827        | 5,182,000                               | 10.21%   |
| 0              | 0                                       |          |
| 441,022        | 2,440,615                               | 18.07%   |
| 590,962        | 3,812,545                               | 15.50%   |
| 2,092,361      | 9,426,460                               | 22.20%   |
| 102,308        | 1,250,281                               | 8.18%    |
| 1,023,756      | 4,053,504                               | 25.26%   |
| 34,572         | 125,714                                 | 27.50%   |
| 0              | 0                                       |          |
| 0              | 0                                       |          |
| 0              | 43,056,792                              | 0.00%    |
| 0              | 60,000                                  | 0.00%    |
| 3,000          | 35,000                                  | 8.57%    |
| 0              | 0                                       |          |
| 0              | 0                                       |          |
| 281,484        | 562,968                                 | 50.00%   |
| \$21,021,707   | \$167,134,544                           | 12.58%   |
|                |                                         |          |
| (\$15,123,108) | (\$4,011,830)                           |          |
|                |                                         |          |
| \$10           | \$0                                     |          |
| 0              | 0                                       |          |
| \$10           | \$0                                     |          |
| 10.10.00       | *************************************** |          |
| (\$15,123,098) | (\$4,011,830)                           |          |
|                |                                         |          |
| \$58,031,752   | \$71,372,267                            |          |