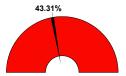

## Projected Year End Fund Balance as % of Budgeted Revenues

#### Actual YTD State Sources

**Actual YTD Local Sources** 

Projected YTD Revenues 4.11%

Projected YTD Local Sources 2.68%

Projected YTD State Sources 24.08%