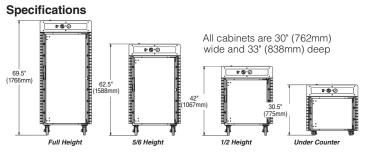

## Metro C5 4 Series Insulation Armour<sup>™</sup> Plus Heated Holding Cabinets

- Insulation Armour<sup>™</sup> Plus: Patented insulation technology replaces traditional sheet metal exterior with foamed-inplace polyurethane polymer panels, providing improved energy efficiency at a lower initial investment. Armour panels have molded in handles and act as a full body bumper for improved handling and protection in mobile applications.
- Stainless Steel Construction: High guality, Type 304 stainless steel for easy cleaning and long-term durability.
- Top-Mounted Controls: Ergonomic user-friendly controls are mounted at the top of the cabinet for improved access and readability, to prevent damage, and easy cleaning
- Performance: Forced convection design gently circulates hot air for improved temperature consistency. Heat is channeled to the bottom of the cabinet, allowing it to rise naturally without it blowing directly over the food. Thermostatically controlled, 200°F (93°C) maximum operating temperature.
- Configurations:
  - Sizes: Full height, 5/6 height, 1/2 height, and under counter.
  - · Doors: Solid insulated or clear insulated. Full height with full length or dutch style doors.
  - Slides: Two slide styles provide maximum holding capacity. Universal slides are adjustable on 11/2' increments and hold 12" x 20" steam pans, 18" x 26" sheet pans, and GN pans. Lip load slides exclusively hold 18" x 26" sheet pans on 11/2" fixed increments.
- Power: Available in 120V, 60Hz or 220-240V, 50/60Hz electrical configurations.
- Reliability: Reliability and durability are designed from the ground up. High-quality components provide a long life of worry free use.
- ENERGY STAR: Full height, 5/6 height, 1/2 height, and under counter models with solid doors are ENERGY STAR.

# C5 4 Series Insulation Armour<sup>™</sup> *Plus* Heated Holding Cabinets

- **Cabinet Material:** Type 304 stainless steel, 20-gauge cabinet body with High Density Polyethylene (HDPE) exterior.
- Insulation: Insulation Armour<sup>™</sup> Plus HDPE polymer panels with 2" thick CFC free foamed-in-place polyurethane insulation. High density fiberglass insulation on top (3" thick) and bottom (1<sup>1</sup>/<sub>2</sub>" thick).
- **Casters:** Plate mounted, 2 swivel and 2 swivel with brake. 5" (127mm) diameter donut neoprene wheel on full, 5/6, 1/2 height units. 2" (51mm) diameter polyolifin wheel on under counter units.
- **Doors:** Type 304 stainless steel, 20-gauge insulated, welded doors. Field reversible, 180° swing. Solid doors fully insulated with 2" thick high density fiberglass insulation. Insulated clear doors are doublepane tempered glass and argon filled with Low-E coating.
- **Door Latch:** Chrome plated, high-strength flush mounted magnetic latch with lever-action release.
- **Door Gaskets:** High temperature, door mounted, Santoprene gasket.
- **Door Hinges:** Type 304 stainless steel, 11-gauge heavy-duty pivot hinge with welded pin.
- Universal Wire Slides: <sup>1</sup>/<sub>4</sub>" (6.4mm) diameter nickel-chrome electroplated wire, adjustable on 1<sup>1</sup>/<sub>2</sub>" (38mm) increments. Type 304 stainless steel uprights
- Lip Load Slides: 1<sup>1</sup>/<sub>2</sub>" x <sup>1</sup>/<sub>2</sub>" x 0.063" (38mm x 13mm x 1.6mm) extruded aluminum channel slides, fixed on 1<sup>1</sup>/<sub>2</sub>" spacing, riveted to .063" aluminum uprights.
- Heat Generation System: Thermostatically controlled 1360W heating element, ball bearing blower motor, and ducted air system.
- Cord: 7<sup>1</sup>/<sub>2</sub>' power cord with NEMA 5-15P plug end for 120V, NEMA 6-15P plug end for 220-240V. Factory mounted on top (full, 5/6 heights) or back (1/2 height, under counter). Mounting is field reversible without re-wiring.
- Clearance Requirements: 18"(46cm) away from any cooking equipment. AVOID contact with any surfaces that exceed 200°F (93°C). Recommended minimum clearance from enclosures is 1<sup>1</sup>/<sub>2</sub>" (38mm) on sides and rear, 6" (152mm) on top. Minimum <sup>1</sup>/<sub>2</sub>" (13mm) clearance above under counter units is required.
- Slide Capacities: