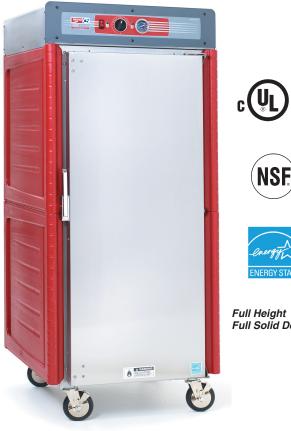

## Metro C5 4 Series Insulation Armour<sup>™</sup> Plus Heated Holding Cabinets

- Insulation Armour<sup>™</sup> Plus: Patented insulation technology replaces traditional sheet metal exterior with foamed-inplace polyurethane polymer panels, providing improved energy efficiency at a lower initial investment. Armour panels have molded in handles and act as a full body bumper for improved handling and protection in mobile applications.
- Stainless Steel Construction: High guality, Type 304 stainless steel for easy cleaning and long-term durability.
- Top-Mounted Controls: Ergonomic user-friendly controls are mounted at the top of the cabinet for improved access and readability, to prevent damage, and easy cleaning
- Performance: Forced convection design gently circulates hot air for improved temperature consistency. Heat is channeled to the bottom of the cabinet, allowing it to rise naturally without it blowing directly over the food. Thermostatically controlled, 200°F (93°C) maximum operating temperature.
- Configurations:
  - Sizes: Full height, 5/6 height, 1/2 height, and under counter.
  - · Doors: Solid insulated or clear insulated. Full height with full length or dutch style doors.
  - Slides: Two slide styles provide maximum holding capacity. Universal slides are adjustable on 11/2' increments and hold 12" x 20" steam pans, 18" x 26" sheet pans, and GN pans. Lip load slides exclusively hold 18" x 26" sheet pans on 11/2" fixed increments.
- Power: Available in 120V, 60Hz or 220-240V, 50/60Hz electrical configurations.
- Reliability: Reliability and durability are designed from the ground up. High-quality components provide a long life of worry free use.
- ENERGY STAR: Full height, 5/6 height, 1/2 height, and under counter models with solid doors are ENERGY STAR.

# C5 4 Series Insulation Armour<sup>™</sup> *Plus* Heated Holding Cabinets

- **Cabinet Material:** Type 304 stainless steel, 20-gauge cabinet body with High Density Polyethylene (HDPE) exterior.
- Insulation: Insulation Armour<sup>™</sup> Plus HDPE polymer panels with 2" thick CFC free foamed-in-place polyurethane insulation. High density fiberglass insulation on top (3" thick) and bottom (1<sup>1</sup>/<sub>2</sub>" thick).
- **Casters:** Plate mounted, 2 swivel and 2 swivel with brake. 5" (127mm) diameter donut neoprene wheel on full, 5/6, 1/2 height units. 2" (51mm) diameter polyolifin wheel on under counter units.
- **Doors:** Type 304 stainless steel, 20-gauge insulated, welded doors. Field reversible, 180° swing. Solid doors fully insulated with 2" thick high density fiberglass insulation. Insulated clear doors are doublepane tempered glass and argon filled with Low-E coating.
- **Door Latch:** Chrome plated, high-strength flush mounted magnetic latch with lever-action release.
- **Door Gaskets:** High temperature, door mounted, Santoprene gasket.
- **Door Hinges:** Type 304 stainless steel, 11-gauge heavy-duty pivot hinge with welded pin.
- Universal Wire Slides: <sup>1</sup>/<sub>4</sub>" (6.4mm) diameter nickel-chrome electroplated wire, adjustable on 1<sup>1</sup>/<sub>2</sub>" (38mm) increments. Type 304 stainless steel uprights
- Lip Load Slides: 1<sup>1</sup>/<sub>2</sub>" x <sup>1</sup>/<sub>2</sub>" x 0.063" (38mm x 13mm x 1.6mm) extruded aluminum channel slides, fixed on 1<sup>1</sup>/<sub>2</sub>" spacing, riveted to .063" aluminum uprights.
- Heat Generation System: Thermostatically controlled 1360W heating element, ball bearing blower motor, and ducted air system.
- Cord: 7<sup>1</sup>/<sub>2</sub>' power cord with NEMA 5-15P plug end for 120V, NEMA 6-15P plug end for 220-240V. Factory mounted on top (full, 5/6 heights) or back (1/2 height, under counter). Mounting is field reversible without re-wiring.
- Clearance Requirements: 18"(46cm) away from any cooking equipment. AVOID contact with any surfaces that exceed 200°F (93°C). Recommended minimum clearance from enclosures is 1<sup>1</sup>/<sub>2</sub>" (38mm) on sides and rear, 6" (152mm) on top. Minimum <sup>1</sup>/<sub>2</sub>" (13mm) clearance above under counter units is required.
- Slide Capacities: