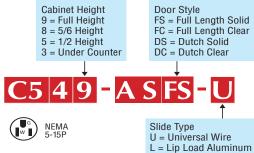

C548-ASFS-U ()

Metro

We put space to work.

Job \_\_

Item #

## Metro C5 4 Series Insulation Armour<sup>™</sup> Plus Heated Holding Cabinets

- Insulation Armour<sup>™</sup> Plus: Patented insulation technology replaces traditional sheet metal exterior with foamed-inplace polyurethane polymer panels, providing improved energy efficiency at a lower initial investment. Armour panels have molded in handles and act as a full body bumper for improved handling and protection in mobile applications.
- Stainless Steel Construction: High guality, Type 304 stainless steel for easy cleaning and long-term durability.
- Top-Mounted Controls: Ergonomic user-friendly controls are mounted at the top of the cabinet for improved access and readability, to prevent damage, and easy cleaning
- Performance: Forced convection design gently circulates hot air for improved temperature consistency. Heat is channeled to the bottom of the cabinet, allowing it to rise naturally without it blowing directly over the food. Thermostatically controlled, 200°F (93°C) maximum operating temperature.
- Configurations:
  - Sizes: Full height, 5/6 height, 1/2 height, and under counter.
  - · Doors: Solid insulated or clear insulated. Full height with full length or dutch style doors.
  - Slides: Two slide styles provide maximum holding capacity. Universal slides are adjustable on 11/2' increments and hold 12" x 20" steam pans, 18" x 26" sheet pans, and GN pans. Lip load slides exclusively hold 18" x 26" sheet pans on 11/2" fixed increments.
- Power: Available in 120V, 60Hz or 220-240V, 50/60Hz electrical configurations.
- Reliability: Reliability and durability are designed from the ground up. High-quality components provide a long life of worry free use.
- ENERGY STAR: Full height, 5/6 height, 1/2 height, and under counter models with solid doors are ENERGY STAR.