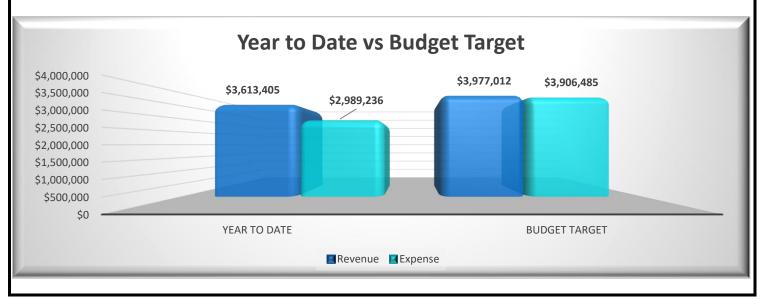

### **Income Statement Summary**

January is the seventh month of the fiscal year and it is considered to be 58% of the way through the budget year. There have been 53% of the Revenue budget received and 45% of the Expenditure budget has been spent.

### YTD to Budget Comparison

|                        | Year to Date |     | Budget Target |     |
|------------------------|--------------|-----|---------------|-----|
| Revenue                | \$3,613,405  | 53% | \$3,977,012   | 58% |
| Expense                | \$2,989,236  | 45% | \$3,906,485   | 58% |
| Change in Fund Balance | \$624,170    |     | \$70,527      |     |