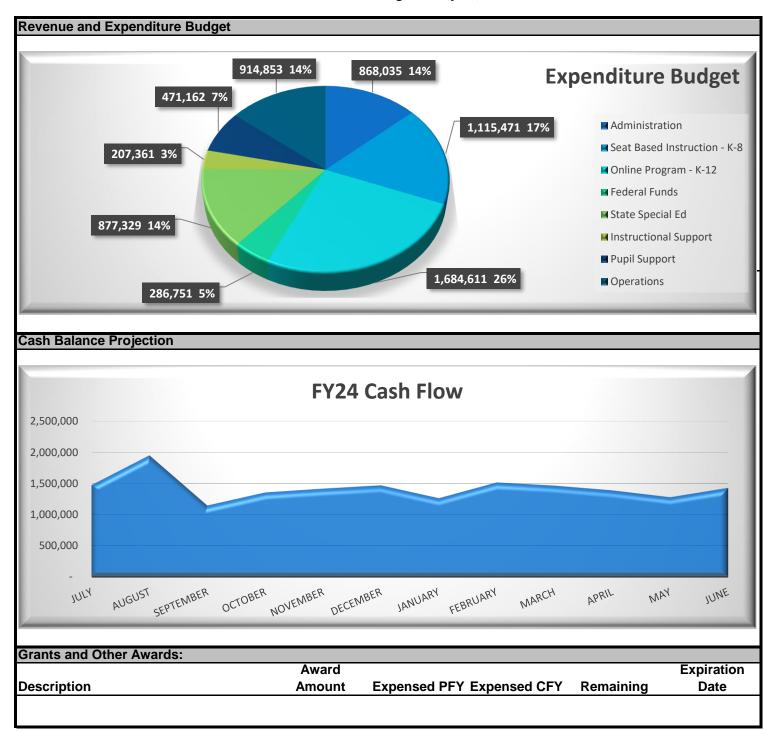

| Description                                    | Month<br>Activity | Year to Date<br>Activity | FY24 Original<br>Budget | % of Budget |
|------------------------------------------------|-------------------|--------------------------|-------------------------|-------------|
|                                                |                   | ADM<br>PPU               | 455.0<br>512.0          |             |
| Fundraiser Revenue                             |                   |                          |                         |             |
| Cost of Fundraiser                             | -                 | (80)                     | -                       | N/A         |
| Sales of Materials from - Fundraiser           |                   | -                        | -                       | N/A         |
| Total Fundraiser Revenue                       | -                 | (80)                     | -                       | N/A         |
| TOTAL REVENUE                                  | 335,085           | 3,497,545                | 6,546,477               | 53%         |
| EXPENDITURES                                   |                   |                          |                         |             |
| Administration                                 |                   |                          |                         |             |
| Salaries and Wages                             | 39,586            | 245,721                  | 446,270                 | 55%         |
| Benefits                                       | 9,808             | 77,318                   | 137,965                 | 56%         |
| Purchased Services                             | 5,184             | 90,982                   | 177,500                 | 51%         |
| Supplies                                       | 6,638             | 36,857                   | 66,300                  | 56%         |
| Dues and Miscellaneous                         | 14,275            | 47,765                   | 40,000                  | 119%        |
| Total Administration                           | 75,491            | 498,642                  | 868,035                 | 57%         |
| Seat Based Instruction - K-8                   |                   |                          |                         |             |
| Salaries and Wages                             | 58,206            | 290,158                  | 743,861                 | 39%         |
| Benefits                                       | 22,136            | 104,386                  | 256,010                 | 41%         |
| Purchased Services                             | -                 | -                        | 2,400                   | 0%          |
| Supplies                                       | 2,300             | 44,943                   | 113,200                 | 40%         |
| Total Seat Based Instruction - K-8             | 82,642            | 439,486                  | 1,115,471               | 39%         |
| Online Program - K-12                          |                   |                          |                         |             |
| Salaries and Wages                             | 83,433            | 413,445                  | 1,117,696               | 37%         |
| Benefits                                       | 30,425            | 150,056                  | 380,015                 | 39%         |
| Purchased Services                             | -                 | -                        | 500                     | 0%          |
| Supplies                                       | 9,692             | 155,024                  | 186,400                 | 83%         |
| Summer Programming Total Online Program - K-12 | 123,549           | 718,526                  | <br>1,684,611           | N/A<br>43%  |
|                                                | ,                 | ,                        | , ,                     |             |
| Federal Funds                                  | 0.000             | 00.004                   | 74.040                  | 000/        |
| Title I                                        | 6,068             | 29,234                   | 74,219                  | 39%         |
| Title II                                       | 871               | 4,356                    | 10,450                  | 42%         |
| Title IV                                       | -                 | 2.000                    | -<br>- F7 106           | N/A         |
| Federal Special Education CEIS                 | 124<br>961        | 2,080<br>4,805           | 57,106<br>11,524        | 4%          |
| Reap                                           | 2,304             | · ·                      | 27,636                  | 42%<br>42%  |
| CRRSA Act (ESSER II)                           | 2,304<br>9,131    | 11,522<br>13,681         | 41,514                  | 33%         |
| ARP Act (ESSER III)                            | 12,899            | 53,717                   | 64,303                  | 84%         |
| Expanded Summer Learning                       | 0                 | 27,595                   | 04,505                  | N/A         |
| Total Federal Funds                            | 32,359            | 146,990                  | 286,751                 | 51%         |
|                                                | 02,000            | 140,000                  | 200,101                 | 0170        |

| Description                                | Month<br>Activity | Year to Date<br>Activity | FY24 Original<br>Budget | % of Budget |
|--------------------------------------------|-------------------|--------------------------|-------------------------|-------------|
|                                            |                   | ADM<br>PPU               | 455.0<br>512.0          |             |
| State Special Ed                           |                   |                          |                         |             |
| Salaries and Wages                         | 52,602            | 275,098                  | 649,684                 | 42%         |
| Benefits                                   | 15,906            | 80,219                   | 181,945                 | 44%         |
| Purchased Services                         | 3,885             | 21,282                   | 45,700                  | 47%         |
| Supplies                                   | -                 | 859                      | -                       | N/A         |
| Total State Special Ed                     | 72,393            | 377,458                  | 877,329                 | 43%         |
| Instructional Support                      |                   |                          |                         |             |
| Salaries and Wages                         | 1,820             | 20,444                   | 45,465                  | 45%         |
| Benefits                                   | 283               | 3,309                    | 7,003                   | 47%         |
| Purchased Services                         | 4,495             | 16,619                   | 55,800                  | 30%         |
| Supplies                                   | -                 | 663                      | 2,000                   | 33%         |
| Q-Comp                                     |                   | -                        | 97,094                  | 0%          |
| Total Instructional Support                | 6,597             | 41,036                   | 207,361                 | 20%         |
| Pupil Support                              |                   |                          |                         |             |
| Salaries and Wages                         | 11,582            | 53,521                   | 129,777                 | 41%         |
| Benefits                                   | 5,758             | 27,150                   | 63,670                  | 43%         |
| Purchased Services                         | 25,928            | 103,350                  | 269,672                 | 38%         |
| Supplies                                   | 106               | 7,183                    | 8,044                   | 89%         |
| Total Pupil Support                        | 43,374            | 191,205                  | 471,162                 | 41%         |
| Operations                                 |                   |                          |                         |             |
| Salaries and Wages                         | 5,221             | 31,554                   | 48,274                  | 65%         |
| Benefits                                   | 1,582             | 8,769                    | 7,435                   | 118%        |
| Purchased Services                         | 7,601             | 57,560                   | 109,500                 | 53%         |
| Facilities Lease                           | 49,129            | 343,903                  | 710,144                 | 48%         |
| Supplies                                   | 2,901             | 15,605                   | 39,500                  | 40%         |
| Total Operations                           | 66,435            | 457,391                  | 914,853                 | 50%         |
| Estimated Audit Accrual - Salaries Payable | -                 | -                        | -                       | N/A         |
| TOTAL EXPENDITURES                         | 502,841           | 2,870,735                | 6,425,574               | 45%         |
| NET INCOME - GENERAL EDUCATION FUND        | (167,756)         | 626,811                  | 120,903                 |             |
| FOOD SERVICES FUND                         | (101,100)         | 0_0,011                  | 120,000                 |             |
|                                            |                   |                          |                         |             |
| REVENUE                                    |                   |                          |                         |             |
| Total State Revenue                        | 6,800             | 30,925                   | 53,069                  | 58%         |
| Total Federal Revenue                      | 5,332             | 33,744                   | 64,278                  | 52%         |
| Total Local Revenue                        | 545               | 1,713                    | 35,000                  | 5%          |
| TOTAL REVENUE                              | 12,678            | 66,381                   | 152,347                 | 44%         |