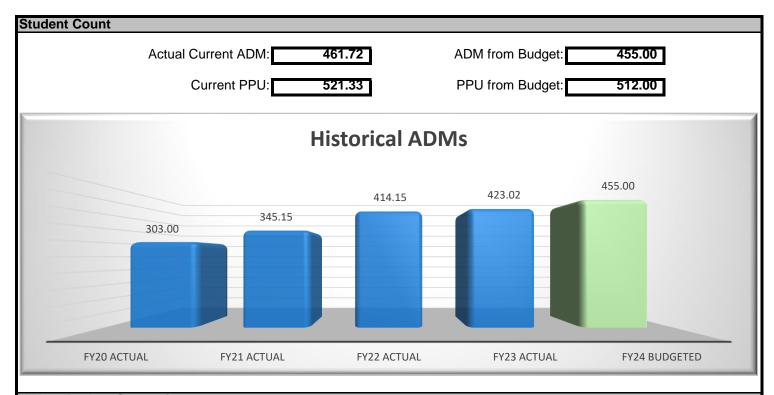

### Overview

Currently, the School has enrollment of over 470 students, with 11 of these students participating in the PSEO program. The average enrollment for the year is 462, and that is higher than the budgeted ADMs of 455. The State is paying the School off of 455 ADMs and this number has been updated in January to be aligned with the current actual ADM.