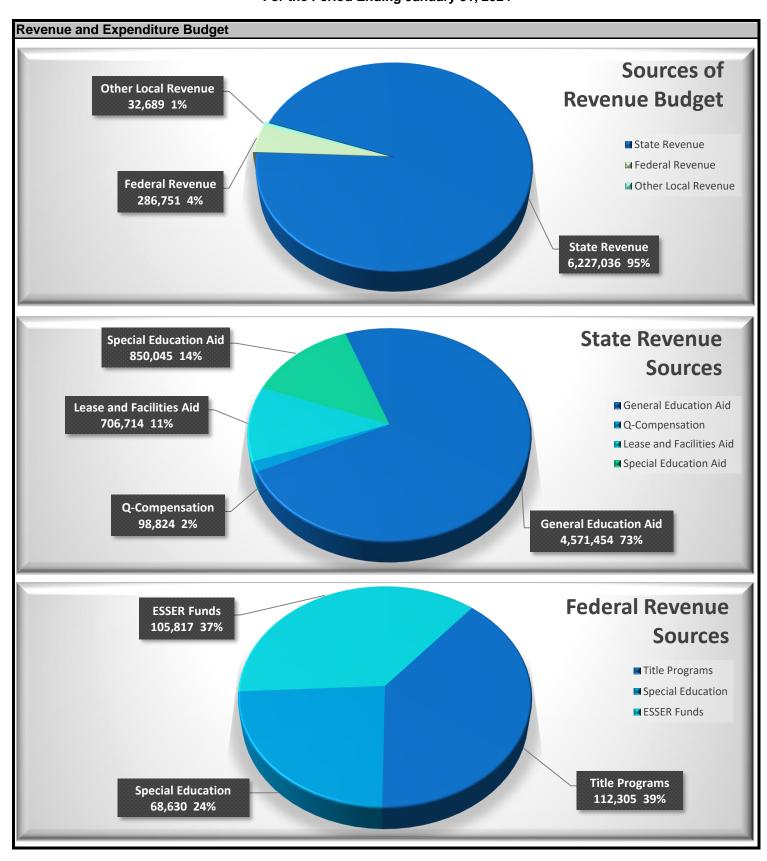

ions in the month of January. The total donations to date are \$6,345.

### Additional Information

The Finance Committee met in the month of January to review the year to date information and work on a budget revision to be approved at a future Board Meeting.

### Financial Dashboard

For the Period Ending January 31, 2024



### YTD to Budget Comparison

|                        | Year to Date |     | Budget Target |     |
|------------------------|--------------|-----|---------------|-----|
| Revenue                | \$3,613,405  | 53% | \$3,977,012   | 58% |
| Expense                | \$2,989,236  | 45% | \$3,906,485   | 58% |
| Change in Fund Balance | \$624,170    |     | \$70,527      |     |



# Croslake Community School Financial Dashboard For the Period Ending January 31, 2024



## Croslake Community School Financial Dashboard



### Financial Dashboard

| Financial Ratios:                                                 |              |                                      |                         |
|-------------------------------------------------------------------|--------------|--------------------------------------|-------------------------|
|                                                                   |              | FY24 Original                        |                         |
|                                                                   | Year to Date | Budget                               | Desired                 |
| (A) Unrestricted Cash and Investments                             | 1,257,809    | 1,424,131