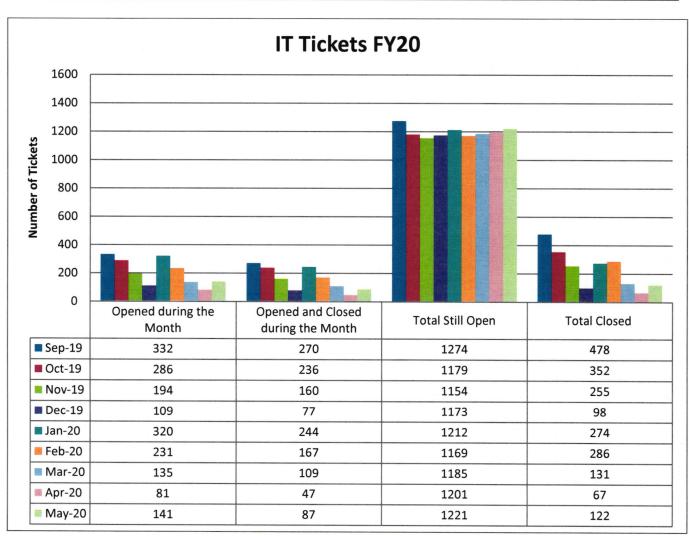

IT Help Desk support tickets and calls for the month of May 2020.

| Communication<br>Type  | Email | Blackboard | Online<br>Services | Admissions<br>PIN reset | Misc | Total |
|------------------------|-------|------------|--------------------|-------------------------|------|-------|
| Support Tickets        | 365   | 62         | 1066               | 106                     | 128  | 1727  |
| <b>Telephone Calls</b> | 20    | 0          | 69                 | 0                       | 39   | 118   |
| Totals                 | 375   | 62         | 1124               | 106                     | 167  | 1845  |