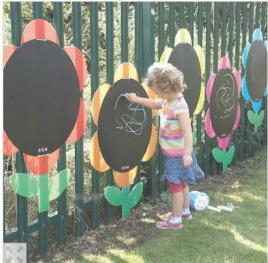

## **ART FEATURE WALL**

**CHALKBOARDS** all weather and easily mountable

**WEAVING FRAMES** 