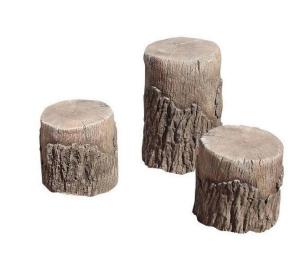

## **MOVEABLE SEATING**

**BEAN BAGS** waterproof, low maintenance, wipe clean fabric

**FOAM** soft/dense foam, wipe clean fabric

**NATURAL WOOD** 

**GLASS FIBER REINFORCED CONCRETE** heavy-duty, durable, less easy to move around