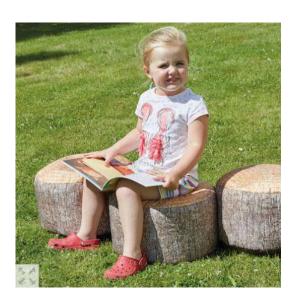

## **MOVEABLE SEATING**

**BEAN BAGS** waterproof, low maintenance, wipe clean fabric

**FOAM** soft/dense foam, wipe clean fabric

**NATURAL WOOD** 

**GLASS FIBER REINFORCED CONCRETE** heavy-duty, durable, less easy to move around