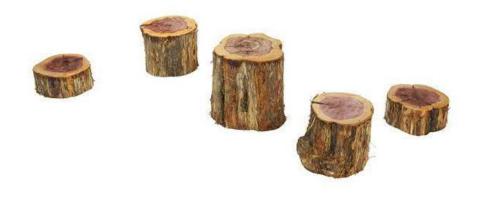

## **MOVEABLE SEATING**

**BEAN BAGS** waterproof, low maintenance, wipe clean fabric

**FOAM** soft/dense foam, wipe clean fabric

**NATURAL WOOD** 

**GLASS FIBER REINFORCED CONCRETE** heavy-duty, durable, less easy to move around