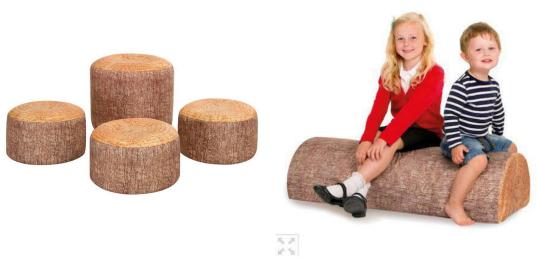

## **MOVEABLE SEATING**

**BEAN BAGS** waterproof, low maintenance, wipe clean fabric

**FOAM** soft/dense foam, wipe clean fabric

**NATURAL WOOD** 

**GLASS FIBER REINFORCED CONCRETE** heavy-duty, durable, less easy to move around