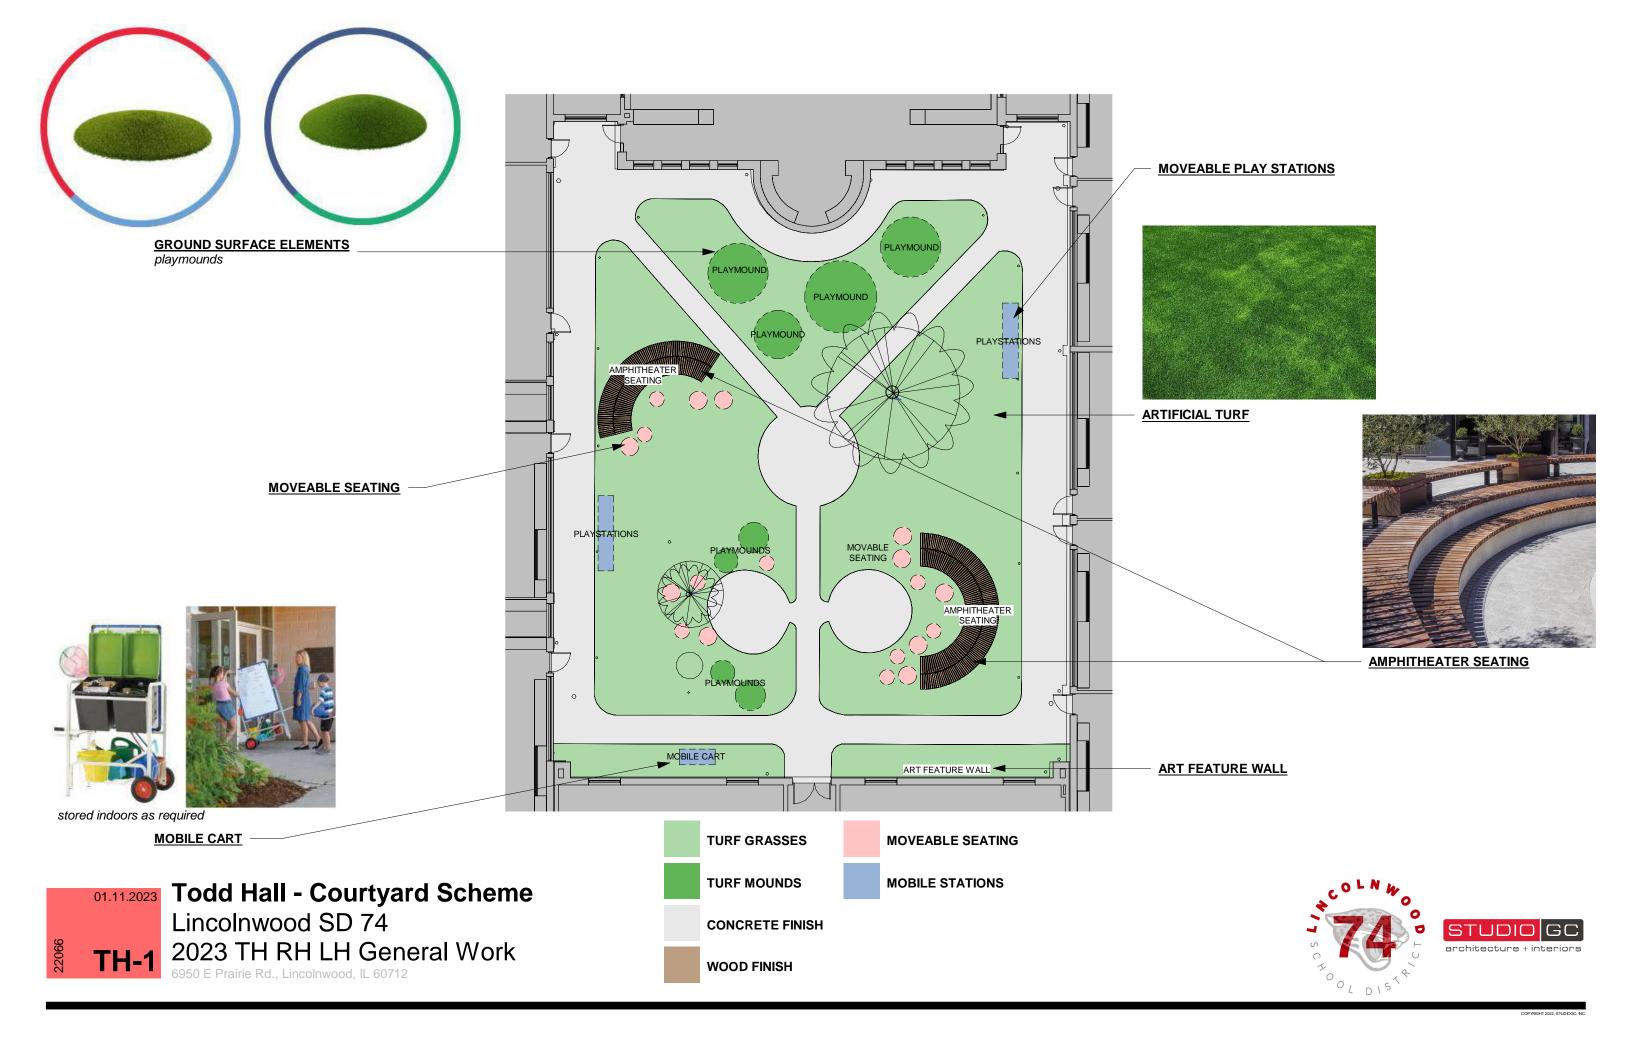

## **ART FEATURE WALL**

**CHALKBOARDS** all weather and easily mountable

**WEAVING FRAMES** 