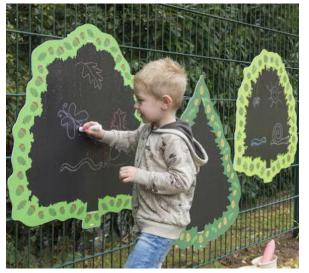

## **ART FEATURE WALL**

**CHALKBOARDS** all weather and easily mountable

**WEAVING FRAMES** 