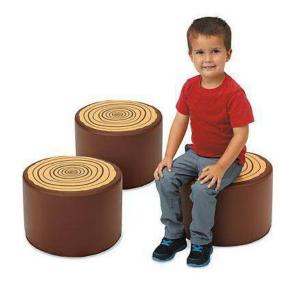

## **MOVEABLE SEATING**

**BEAN BAGS** waterproof, low maintenance, wipe clean fabric

**FOAM** soft/dense foam, wipe clean fabric

**NATURAL WOOD** 

**GLASS FIBER REINFORCED CONCRETE** heavy-duty, durable, less easy to move around