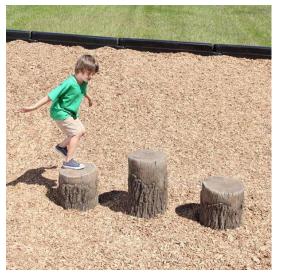

## **MOVEABLE SEATING**

**BEAN BAGS** waterproof, low maintenance, wipe clean fabric

**FOAM** soft/dense foam, wipe clean fabric

**NATURAL WOOD** 

**GLASS FIBER REINFORCED CONCRETE** heavy-duty, durable, less easy to move around