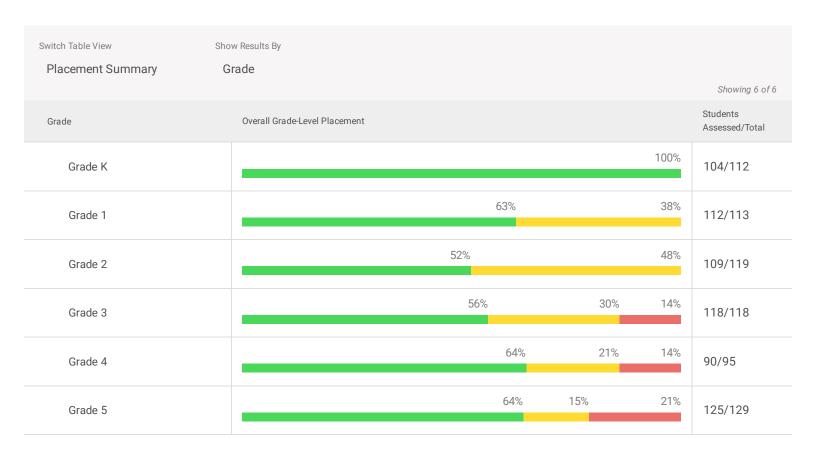

#### **Student Learning Summary**

Alg I EOC results (meets grade level) are lower than State Achievement Targets for several targeted populations (resulting in the campus being identified for targeted support and improvement). Our White student sub-population has a state-set benchmark of 59% for passing. Our students scored 52%, 53%, and 32% over the last three years leading this sub-population to be targeted for support and improvement. Likewise, our SPED population has a benchmark of 23% and our students scored 10%, 12%, and 8% respectively over the last three years.

English I EOC results are lower than State Achievement Targets for two targeted populations (SPED and EB/ELL). This also resulted in the campus being identified for targeted support and improvement. Specifically, our EL population and SPED population fell below state defined targets. The benchmark for EL's as set by the state is 29% - our students scored 20%, 20%, 27% respectively over the last three years. While this indicates growth, the benchmark was not met and the sub-population was targeted for support. The SPED benchmark is set at 19% and our students scored 6%, 9%, and 17% over the last three years. This shows a tremendous increase for this population (and A LOT of focused work by content and inclusion teachers), yet falls just short of the benchmark.