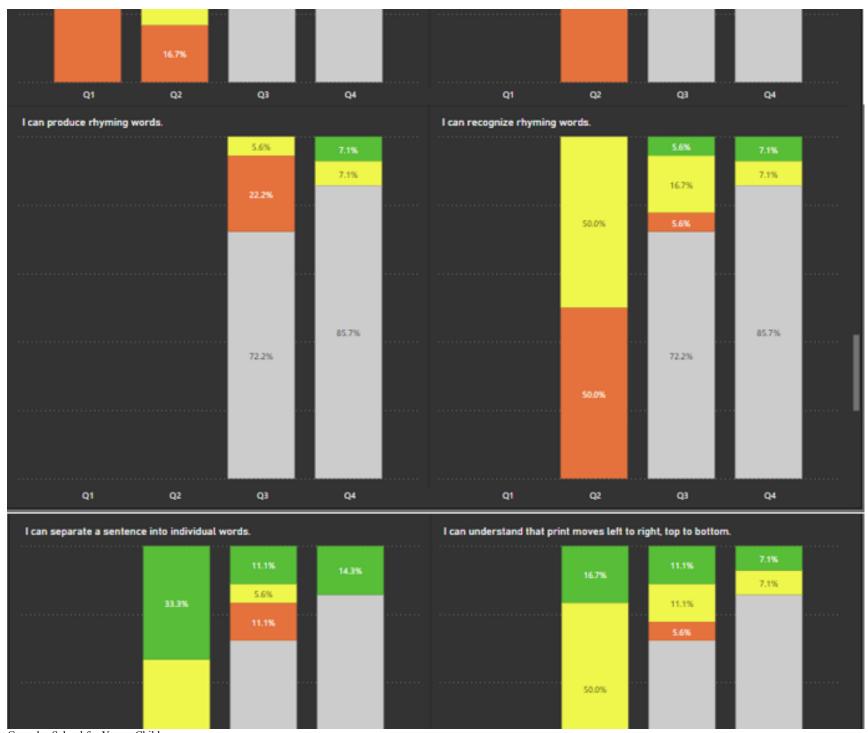

#### **Student Learning Summary**

Alg I EOC results (meets grade level) are lower than State Achievement Targets for several targeted populations (resulting in the campus being identified for targeted support and improvement). Our White student sub-population has a state-set benchmark of 59% for passing. Our students scored 52%, 53%, and 32% over the last three years leading this sub-population to be targeted for support and improvement. Likewise, our SPED population has a benchmark of 23% and our students scored 10%, 12%, and 8% respectively over the last three years.

English I EOC results are lower than State Achievement Targets for two targeted populations (SPED and EB/ELL). This also resulted in the campus being identified for targeted support and improvement. Specifically, our EL population and SPED population fell below state defined targets. The benchmark for EL's as set by the state is 29% - our students scored 20%, 20%, 27% respectively over the last three years. While this indicates growth, the benchmark was not met and the sub-population was targeted for support. The SPED benchmark is set at 19% and our students scored 6%, 9%, and 17% over the last three years. This shows a tremendous increase for this population (and A LOT of focused work by content and inclusion teachers), yet falls just short of the benchmark.