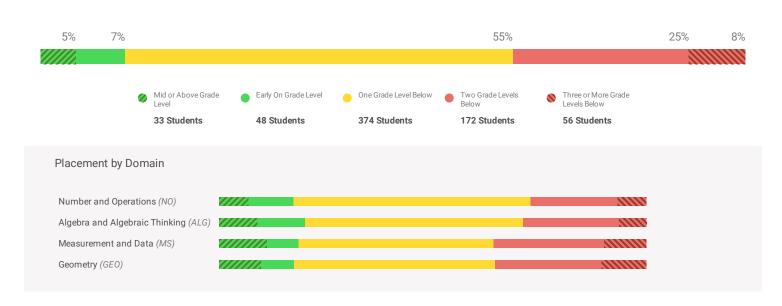

#### **Student Learning Summary**

Alg I EOC results (meets grade level) are lower than State Achievement Targets for several targeted populations (resulting in the campus being identified for targeted support and improvement). Our White student sub-population has a state-set benchmark of 59% for passing. Our students scored 52%, 53%, and 32% over the last three years leading this sub-population to be targeted for support and improvement. Likewise, our SPED population has a benchmark of 23% and our students scored 10%, 12%, and 8% respectively over the last three years.

English I EOC results are lower than State Achievement Targets for two targeted populations (SPED and EB/ELL). This also resulted in the campus being identified for targeted support and improvement. Specifically, our EL population and SPED population fell below state defined targets. The benchmark for EL's as set by the state is 29% - our students scored 20%, 20%, 27% respectively over the last three years. While this indicates growth, the benchmark was not met and the sub-population was targeted for support. The SPED benchmark is set at 19% and our students scored 6%, 9%, and 17% over the last three years. This shows a tremendous increase for this population (and A LOT of focused work by content and inclusion teachers), yet falls just short of the benchmark.

**Problem Statement 3:** Various gaps in student learning have been identified in several core curriculum areas. Some student groups display a 2.5 to 3 year gap in progress measures. **Root Cause:** Disrupted learning, students learning "virtually", student mobility during the 2021-2022 school year.