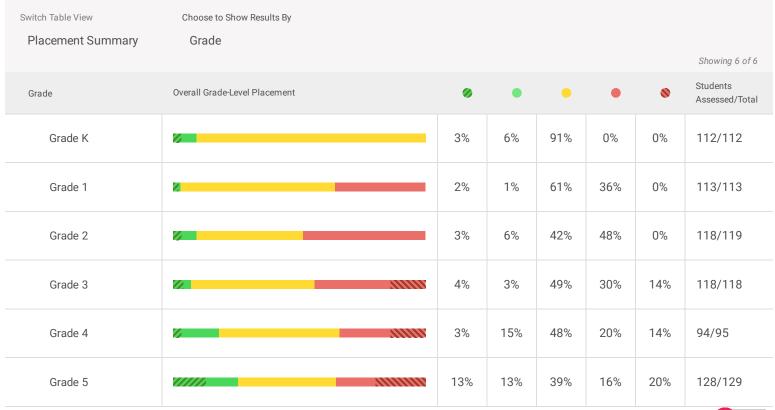

#### **Student Learning Summary**

Alg I EOC results (meets grade level) are lower than State Achievement Targets for several targeted populations (resulting in the campus being identified for targeted support and improvement). Our White student sub-population has a state-set benchmark of 59% for passing. Our students scored 52%, 53%, and 32% over the last three years leading this sub-population to be targeted for support and improvement. Likewise, our SPED population has a benchmark of 23% and our students scored 10%, 12%, and 8% respectively over the last three years.

English I EOC results are lower than State Achievement Targets for two targeted populations (SPED and EB/ELL). This also resulted in the campus being identified for targeted support and improvement. Specifically, our EL population and SPED population fell below state defined targets. The benchmark for EL's as set by the state is 29% - our students scored 20%, 20%, 27% respectively over the last three years. While this indicates growth, the benchmark was not met and the sub-population was targeted for support. The SPED benchmark is set at 19% and our students scored 6%, 9%, and 17% over the last three years. This shows a tremendous increase for this population (and A LOT of focused work by content and inclusion teachers), yet falls just short of the benchmark.

**Problem Statement 3:** Various gaps in student learning have been identified in several core curriculum areas. Some student groups display a 2.5 to 3 year gap in progress measures. **Root Cause:** Disrupted learning, students learning "virtually", student mobility during the 2021-2022 school year.