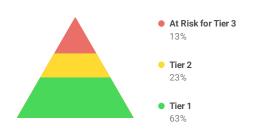

chool EVERS ELEMENTARY SCHOOL

SubjectReadingAcademic Year2023 - 2024DiagnosticMost RecentPrior DiagnosticNone

| Grade   | Overall Grade-Level Placement                                                                                  | <b>Ø</b> | •   |     | •   | 8   | Students<br>Assessed/Total |
|---------|----------------------------------------------------------------------------------------------------------------|----------|-----|-----|-----|-----|----------------------------|
| Grade 5 | ANNIH AN | 11%      | 15% | 22% | 24% | 28% | 129/129                    |





School EVERS ELEMENTARY SCHOOL

Subject Reading
Academic Year 2023 - 2024
Diagnostic BOY
Prior Diagnostic None

Placement Definition Beginning-of-Year View

Students Assessed/Total: 598/686

### **Overall Placement**



### Placement By Domain



Switch Table View Show Results By

Needs Analysis By Domain Class

Showing 40 of 40

|                                                                                                                          |                        |                   |                        |     |      |                 |                 |              |      | onowing 40 or 4 |
|--------------------------------------------------------------------------------------------------------------------------|------------------------|-------------------|------------------------|-----|------|-----------------|-----------------|--------------|------|-----------------|
|