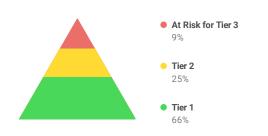

#### **Student Learning Summary**

Alg I EOC results (meets grade level) are lower than State Achievement Targets for several targeted populations (resulting in the campus being identified for targeted support and improvement). Our White student sub-population has a state-set benchmark of 59% for passing. Our students scored 52%, 53%, and 32% over the last three years leading this sub-population to be targeted for support and improvement. Likewise, our SPED population has a benchmark of 23% and our students scored 10%, 12%, and 8% respectively over the last three years.

English I EOC results are lower than State Achievement Targets for two targeted populations (SPED and EB/ELL). This also resulted in the campus being identified for targeted support and improvement. Specifically, our EL population and SPED population fell below state defined targets. The benchmark for EL's as set by the state is 29% - our students scored 20%, 20%, 27% respectively over the last three years. While this indicates growth, the benchmark was not met and the sub-population was targeted for support. The SPED benchmark is set at 19% and our students scored 6%, 9%, and 17% over the last three years. This shows a tremendous increase for this population (and A LOT of focused work by content and inclusion teachers), yet falls just short of the benchmark.

**Problem Statement 3:** Various gaps in student learning have been identified in several core curriculum areas. Some student groups display a 2.5 to 3 year gap in progress measures. **Root Cause:** Disrupted learning, students learning "virtually", student mobility during the 2021-2022 school year.