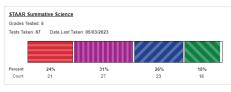

#### **Student Learning Summary**

Alg I EOC results (meets grade level) are lower than State Achievement Targets for several targeted populations (resulting in the campus being identified for targeted support and improvement). Our White student sub-population has a state-set benchmark of 59% for passing. Our students scored 52%, 53%, and 32% over the last three years leading this sub-population to be targeted for support and improvement. Likewise, our SPED population has a benchmark of 23% and our students scored 10%, 12%, and 8% respectively over the last three years.