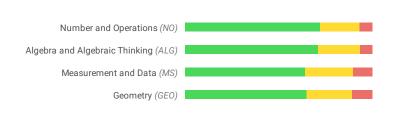

#### **Student Learning Summary**

Alg I EOC results (meets grade level) are lower than State Achievement Targets for several targeted populations (resulting in the campus being identified for targeted support and improvement). Our White student sub-population has a state-set benchmark of 59% for passing. Our students scored 52%, 53%, and 32% over the last three years leading this sub-population to be targeted for support and improvement. Likewise, our SPED population has a benchmark of 23% and our students scored 10%, 12%, and 8% respectively over the last three years.

English I EOC results are lower than State Achievement Targets for two targeted populations (SPED and EB/ELL). This also resulted in the campus being identified for targeted support and improvement. Specifically, our EL population and SPED population fell below state defined targets. The benchmark for EL's as set by the state is 29% - our students scored 20%, 20%, 27% respectively over the last three years. While this indicates growth, the benchmark was not met and the sub-population was targeted for support. The SPED benchmark is set at 19% and our students scored 6%, 9%, and 17% over the last three years. This shows a tremendous increase for this population (and A LOT of focused work by content and inclusion teachers), yet falls just short of the benchmark.

**Problem Statement 3:** Various gaps in student learning have been identified in several core curriculum areas. Some student groups display a 2.5 to 3 year gap in progress measures. **Root Cause:** Disrupted learning, students learning "virtually", student mobility during the 2021-2022 school year.