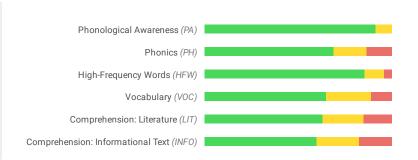

OL

SubjectReadingAcademic Year2023 - 2024DiagnosticMost RecentPrior DiagnosticNone

| Grade   | Overall Grade-Level Placement                                                                                  | <b>Ø</b> | •   |     | •   | 8   | Students<br>Assessed/Total |
|---------|----------------------------------------------------------------------------------------------------------------|----------|-----|-----|-----|-----|----------------------------|
| Grade 5 | ANNIH AN | 11%      | 15% | 22% | 24% | 28% | 129/129                    |





School EVERS ELEMENTARY SCHOOL

Subject Reading
Academic Year 2023 - 2024
Diagnostic BOY
Prior Diagnostic None

Placement Definition Beginning-of-Year View

Students Assessed/Total: 598/686

### **Overall Placement**



### Placement By Domain



Switch Table View Show Results By

Needs Analysis By Domain Class

Showing 40 of 40

|                                                                                                                          |                        |                   |                        |     |      |                 |                 |              |      | onowing 40 or 4 |
|--------------------------------------------------------------------------------------------------------------------------|------------------------|-------------------|------------------------|-----|------|-----------------|-----------------|--------------|------|-----------------|
|                                                                                                                          | Overall (