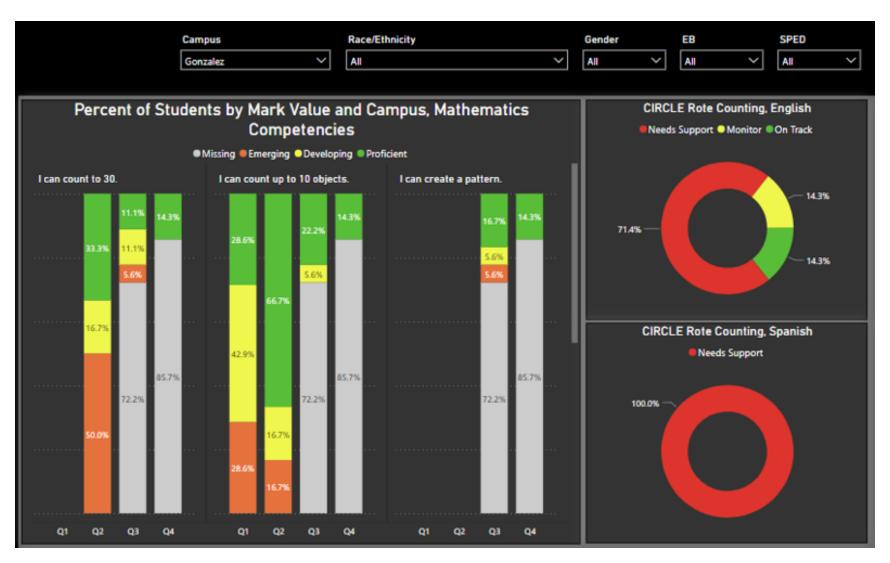

#### **Student Learning Summary**

Alg I EOC results (meets grade level) are lower than State Achievement Targets for several targeted populations (resulting in the campus being identified for targeted support and improvement). Our White student sub-population has a state-set benchmark of 59% for passing. Our students scored 52%, 53%, and 32% over the last three years leading this sub-population to be targeted for support and improvement. Likewise, our SPED population has a benchmark of 23% and our students scored 10%, 12%, and 8% respectively over the last three years.