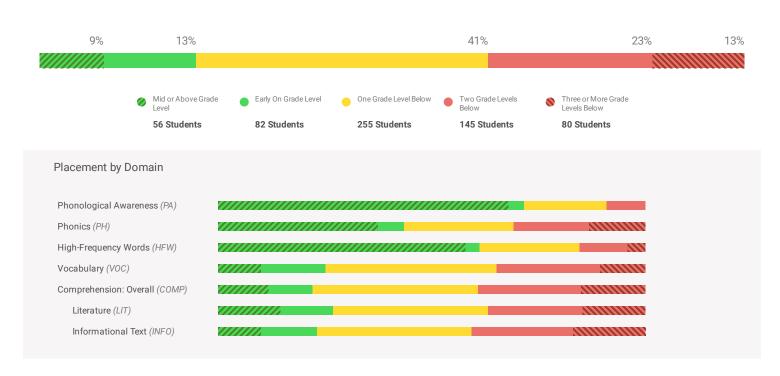

2         | 3        | Reading | nterventionist 3-5 2112-11-00-112-24-000-6100 |                      | \$37,160.10  |  |
| 1                                  | 2         | 3        | Math Sp | pecialist 2112-                               | 1-00-112-24-000-6100 | \$35,628.32  |  |
| 2                                  | 1         | 3        | SAS Sal | lary 2112-3                                   | 1-00-112-24-000-6100 | \$75,025.44  |  |
| Sub-Total                          |           |          |         | 1 \$147,813.86                                |                      |              |  |

# **Addendums**



School EVERS ELEMENTARY SCHOOL

SubjectReadingAcademic Year2023 - 2024DiagnosticMost RecentPrior DiagnosticNone

### **Overall Placement**

Students Assessed/Total: 618/686



| Switch Table View | Choose to Show Results By     |          |     |     |     |     |                            |
|-------------------|-------------------------------|----------|-----|-----|-----|-----|----------------------------|
| Placement Summary | Grade                         |          |     |     |     |     | Showing 6 of 6             |
| Grade             | Overall Grade-Level Placement | <b>Ø</b> | •   |     | •   | 8   | Students<br>Assessed/Total |
| Grade K           |                               | 6%       | 8%  | 87% | 0%  | 0%  | 89/112                     |
| Grade 1           |                               | 8%       | 8%  | 55% | 29% | 0%  | 89/113                     |
| Grade 2           |                               | 8%       | 14% | 38% | 39% | 0%  | 9