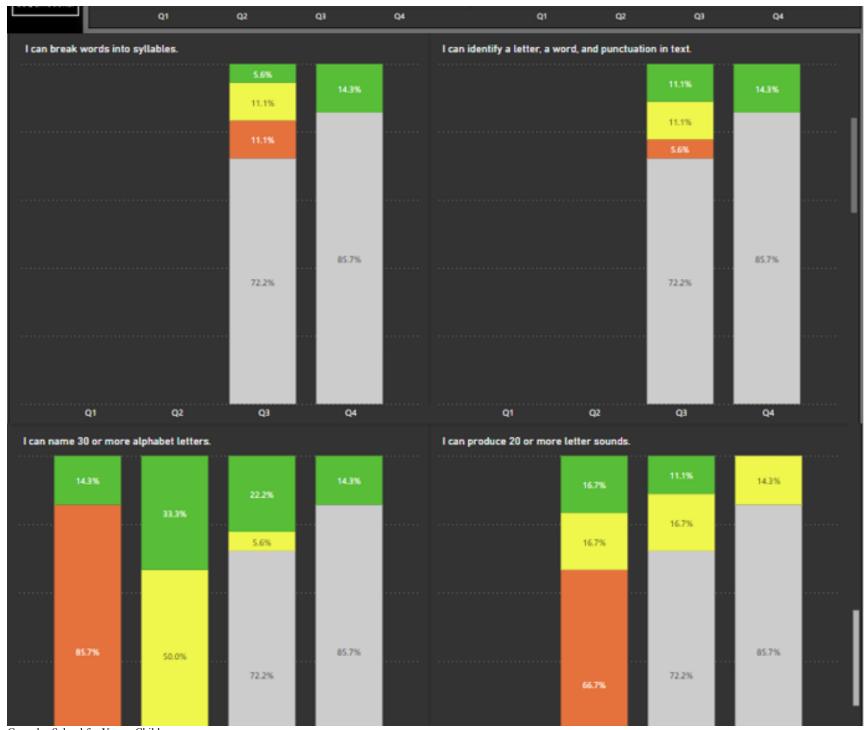

#### **Student Learning Summary**

Alg I EOC results (meets grade level) are lower than State Achievement Targets for several targeted populations (resulting in the campus being identified for targeted support and improvement). Our White student sub-population has a state-set benchmark of 59% for passing. Our students scored 52%, 53%, and 32% over the last three years leading this sub-population to be targeted for support and improvement. Likewise, our SPED population has a benchmark of 23% and our students scored 10%, 12%, and 8% respectively over the last three years.

English I EOC results are lower than State Achievement Targets for two targeted populations (SPED and EB/ELL). This also resulted in the campus being identified for targeted support and improvement. Specifically, our EL population and SPED population fell below state defined targets. The benchmark for EL's as set by the state is 29% - our students scored 20%, 20%, 27% respectively over the last three years. While this indicates growth, the benchmark was not met and the sub-population was targeted for support. The SPED benchmark is set at 19% and our students scored 6%, 9%, and 17% over the last three years. This shows a tremendous increase for this population (and A LOT of focused work by content and inclusion teachers), yet falls just short of the benchmark.