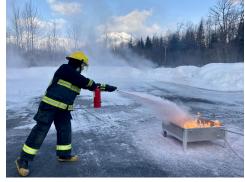

CTE was a big hit for the students that attended. Five of our high school students took an ETT course with Nancy Tones and received their ETT certification!

Pagan and Miss
Patty were able to
attend the Bristol
Bay Sustainability
Summit and learn
about
sustainability
initiatives and
how to make our
villages more
sustainable for
generations to
come.