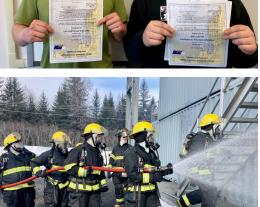

CTE was a big hit for the students that attended. Five of our high school students took an ETT course with Nancy Tones and received their ETT certification!

Pagan and Miss
Patty were able to
attend the Bristol
Bay Sustainability
Summit and learn
about
sustainability
initiatives and
how to make our
villages more
sustainable for
generations to
come.