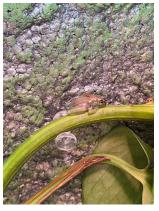

Mrs. Barthelman's Kindergarten class managed to grow some tadpoles into frogs! They are tree frogs and we are hoping to keep them alive over the summer for future classes.