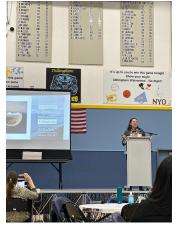

CTE was a big hit for the students that attended. Five of our high school students took an ETT course with Nancy Tones and received their ETT certification!

Pagan and Miss
Patty were able to
attend the Bristol
Bay Sustainability
Summit and learn
about
sustainability
initiatives and
how to make our
villages more
sustainable for
generations to
come.