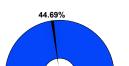

## Projected Year End Fund Balance as % of Budgeted Revenues

|                 |                               | YTD % of |
|-----------------|-------------------------------|----------|
| Current YTD     | Annual Budget                 | Budget   |
| 0440.070        | 04 000 705                    | 7.070/   |
| \$148,879       | \$1,890,735                   | 7.87%    |
| 555,834         | 598,206                       | 92.92%   |
| 1,712,057<br>0  | 3,830,923<br>0                | 44.69%   |
| \$2,416,770     | \$6,319,864                   | 38.24%   |
| \$2,410,770     | \$6,313,004                   | 30.24 /6 |
|                 |                               |          |
| \$1,200,691     | \$2,836,405                   | 42.33%   |
| 27,269          | 66,461                        | 41.03%   |
| 49              | 13,452                        | 0.36%    |
| 0               | 0                             |          |
| 116,317         | 284,535                       | 40.88%   |
| 28,353          | 70,591                        | 40.17%   |
| 0               | 0                             |          |
| 34,342          | 66,747                        | 51.45%   |
| 61,433          | 205,564                       | 29.89%   |
| 3,053           | 8,394                         | 36.37%   |
| 182,488         | 450,289                       | 40.53%   |
| 215,314         | 482,106                       | 44.66%   |
| 252,198         | 831,765                       | 30.32%   |
| 8,575           | 25,986                        | 33.00%   |
| 77,697          | 142,635                       | 54.47%   |
| 0               | 0                             |          |
| 0               | 0                             |          |
| 640,949         | 595,306                       | 107.67%  |
| 0               | 0                             |          |
| 77,758          | 232,000                       | 33.52%   |
| 0               | 0                             |          |
| 0               | 0                             |          |
| 0               | 0                             |          |
| 0               | 0                             |          |
| \$2,926,486     | \$6,312,236                   | 46.36%   |
| (\$509,716)     | \$7,628                       |          |
| (#505,716)      | \$1,020                       |          |
|                 |                               |          |
| \$0             | \$0                           |          |
| 0<br><b>\$0</b> | (7,628)<br>( <b>\$7,628</b> ) |          |
| ψU              | (\$1,020)                     |          |
| (\$509,716)     | \$0                           |          |
|                 |                               |          |
| \$1,305,827     | \$1,815,542                   |          |