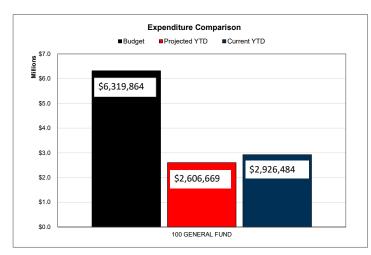

## **General Fund | Function Financial Summary**

For the Period Ending November 30, 2020

| FIINII 199 | _ |                                         | _ |   |     |
|------------|---|-----------------------------------------|---|---|-----|
|            | _ |                                         | 1 | ш | ш   |
|            |   | ,,,,,,,,,,,,,,,,,,,,,,,,,,,,,,,,,,,,,,, |   |   | ~ . |

| REVENUES Tax Revenue Other Local Sources State Program Federal Program TOTAL REVENUE  EXPENDITURES FUNCTIONS Instruction Instructional Media | \$246,496<br>36,944<br>1,837,549<br>0<br>\$2,120,989<br>\$1,136,851<br>25,795<br>5,591<br>0<br>116,440<br>27,538 | \$1,801,936<br>86,323<br>3,779,744<br>0<br>\$5,668,003<br>\$2,583,575<br>57,885<br>9,023<br>0<br>274,843 | 13.68%<br>42.80%<br>48.62%<br>37.42%<br>44.00%<br>44.56%<br>61.96% |
|----------------------------------------------------------------------------------------------------------------------------------------------|------------------------------------------------------------------------------------------------------------------|----------------------------------------------------------------------------------------------------------|--------------------------------------------------------------------|
| Other Local Sources State Program Federal Program TOTAL REVENUE  EXPENDITURES FUNCTIONS Instruction Instructional Media                      | 36,944<br>1,837,549<br>0<br>\$2,120,989<br>\$1,136,851<br>25,795<br>5,591<br>0<br>116,440<br>27,538              | 86,323<br>3,779,744<br>0<br>\$5,668,003<br>\$2,583,575<br>57,885<br>9,023<br>0<br>274,843                | 42.80%<br>48.62%<br>37.42%<br>44.00%<br>44.56%                     |
| State Program Federal Program TOTAL REVENUE  EXPENDITURES FUNCTIONS Instruction Instructional Media                                          | 1,837,549<br>0<br>\$2,120,989<br>\$1,136,851<br>25,795<br>5,591<br>0<br>116,440<br>27,538                        | 3,779,744<br>0<br>\$5,668,003<br>\$2,583,575<br>57,885<br>9,023<br>0<br>274,843                          | 48.62%<br>37.42%<br>44.00%<br>44.56%                               |
| Federal Program TOTAL REVENUE  EXPENDITURES FUNCTIONS Instruction Instructional Media                                                        | 0<br>\$2,120,989<br>\$1,136,851<br>25,795<br>5,591<br>0<br>116,440<br>27,538                                     | 0<br>\$5,668,003<br>\$2,583,575<br>57,885<br>9,023<br>0<br>274,843                                       | <b>37.42%</b> 44.00% 44.56%                                        |
| Federal Program TOTAL REVENUE  EXPENDITURES FUNCTIONS Instruction Instructional Media                                                        | \$2,120,989<br>\$1,136,851<br>25,795<br>5,591<br>0<br>116,440<br>27,538                                          | \$5,668,003<br>\$2,583,575<br>57,885<br>9,023<br>0<br>274,843                                            | 44.00%<br>44.56%                                                   |
| EXPENDITURES FUNCTIONS Instruction Instructional Media                                                                                       | \$1,136,851<br>25,795<br>5,591<br>0<br>116,440<br>27,538                                                         | \$2,583,575<br>57,885<br>9,023<br>0<br>274,843                                                           | 44.00%<br>44.56%                                                   |
| Instruction<br>Instructional Media                                                                                                           | 25,795<br>5,591<br>0<br>116,440<br>27,538                                                                        | 57,885<br>9,023<br>0<br>274,843                                                                          | 44.56%                                                             |
| Instruction<br>Instructional Media                                                                                                           | 25,795<br>5,591<br>0<br>116,440<br>27,538                                                                        | 57,885<br>9,023<br>0<br>274,843                                                                          | 44.56%                                                             |
|                                                                                                                                              | 5,591<br>0<br>116,440<br>27,538                                                                                  | 9,023<br>0<br>274,843                                                                                    |                                                                    |
|                                                                                                                                              | 0<br>116,440<br>27,538                                                                                           | 0<br>274,843                                                                                             | 61.96%                                                             |
| Curriculum & Personnel Development                                                                                                           | 116,440<br>27,538                                                                                                | 274,843                                                                                                  |                                                                    |
| Instructional Leadership                                                                                                                     | 27,538                                                                                                           |                                                                                                          |                                                                    |
| School Leadership                                                                                                                            |                                                                                                                  | 00.000                                                                                                   | 42.37%                                                             |
| Guidance & Counseling                                                                                                                        | 0                                                                                                                | 66,200                                                                                                   | 41.60%                                                             |
| Social Work Services                                                                                                                         | U                                                                                                                | 0                                                                                                        |                                                                    |
| Health Services                                                                                                                              | 20,072                                                                                                           | 52,276                                                                                                   | 38.40%                                                             |
| Pupil Transportation                                                                                                                         | 64,256                                                                                                           | 278,162                                                                                                  | 23.10%                                                             |
| Food Services                                                                                                                                | 3,619                                                                                                            | 9,306                                                                                                    | 38.89%                                                             |
| Extracurricular Activities                                                                                                                   | 128,070                                                                                                          | 367,577                                                                                                  | 34.84%                                                             |
| General Administration                                                                                                                       | 254,337                                                                                                          | 488,797                                                                                                  | 52.03%                                                             |
| Plant Maintenance & Operations                                                                                                               | 283,213                                                                                                          | 624,107                                                                                                  | 45.38%                                                             |
| Security & Monitoring Services                                                                                                               | 7,618                                                                                                            | 12,175                                                                                                   | 62.57%                                                             |
| Data Processing Services                                                                                                                     | 64,127                                                                                                           | 119,934                                                                                                  | 53.47%                                                             |
| Community Service                                                                                                                            | 0                                                                                                                | 0                                                                                                        |                                                                    |
| Debt Service                                                                                                                                 | 0                                                                                                                |                                                                                                          | 44.000/                                                            |
| Facilities Acq. & Construction                                                                                                               | 32,207<br>0                                                                                                      | 287,662<br>0                                                                                             | 11.20%                                                             |
| Contracted Institutional Services                                                                                                            | 66.053                                                                                                           | 198.159                                                                                                  | 33.33%                                                             |
| Payments to Fiscal Agent                                                                                                                     | 00,055                                                                                                           | 196,139                                                                                                  | 33.33%                                                             |
| Payments to JJAEP Programs                                                                                                                   | 0                                                                                                                | 0                                                                                                        |                                                                    |
| Payments to Charter Schools Payments to Tax Increment Fund                                                                                   | 0                                                                                                                | 0                                                                                                        |                                                                    |
| Other Intergovernmental Charges                                                                                                              | 0                                                                                                                | 0                                                                                                        |                                                                    |
| TOTAL EXPENDITURES                                                                                                                           | \$2,235,787                                                                                                      | \$5,429,681                                                                                              | 41.18%                                                             |
|                                                                                                                                              | 4-)                                                                                                              | 74, 1-4,041                                                                                              |                                                                    |
| SURPLUS / (DEFICIT)                                                                                                                          | (\$114,798)                                                                                                      | \$238,322                                                                                                |                                                                    |
| OTHER FINANCING SOURCES / (USES)                                                                                                             |                                                                                                                  |                                                                                                          |                                                                    |
| Other Financing Sources                                                                                                                      | \$0                                                                                                              | \$83,085                                                                                                 |                                                                    |
| Other Financing Uses                                                                                                                         | 0                                                                                                                | (23,433)                                                                                                 |                                                                    |
| TOTAL OTHER FINANCING SOURCES / (USES)                                                                                                       | \$0                                                                                                              | \$59,652                                                                                                 |                                                                    |
| NET CHANGE IN FUND BALANCE                                                                                                                   | (\$114,798)                                                                                                      | \$297,974                                                                                                |                                                                    |
| ENDING FUND BALANCE                                                                                                                          | \$1,402,768                                                                                                      | \$1,815,542                                                                                              |                                                                    |

|                 |                               | YTD % of |
|-----------------|-------------------------------|----------|
| Current YTD     | Annual Budget                 | Budget   |
| 0440.070        | 04 000 705                    | 7.070/   |
| \$148,879       | \$1,890,735                   | 7.87%    |
| 555,834         | 598,206                       | 92.92%   |
| 1,712,057<br>0  | 3,830,923<br>0                | 44.69%   |
| \$2,416,770     | \$6,319,864                   | 38.24%   |
| \$2,410,770     | \$6,313,004                   | 30.24 /6 |
|                 |                               |          |
| \$1,200,691     | \$2,836,405                   | 42.33%   |
| 27,269          | 66,461                        | 41.03%   |
| 49              | 13,452                        | 0.36%    |
| 0               | 0                             |          |
| 116,317         | 284,535                       | 40.88%   |
| 28,353          | 70,591                        | 40.17%   |
| 0               | 0                             |          |
| 34,342          | 66,747                        | 51.45%   |
| 61,433          | 205,564                       | 29.89%   |
| 3,053           | 8,394                         | 36.37%   |
| 182,488         | 450,289                       | 40.53%   |
| 215,314         | 482,106                       | 44.66%   |
| 252,198         | 831,765                       | 30.32%   |
| 8,575           | 25,986                        | 33.00%   |
| 77,697          | 142,635                       | 54.47%   |
| 0               | 0                             |          |
| 0               | 0                             |          |
| 640,949         | 595,306                       | 107.67%  |
| 0               | 0                             |          |
| 77,758          | 232,000                       | 33.52%   |
| 0               | 0                             |          |
| 0               | 0                             |          |
| 0               | 0                             |          |
| 0               | 0                             |          |
| \$2,926,486     | \$6,312,236                   | 46.36%   |
| (\$509,716)     | \$7,628                       |          |
| (#505,716)      | \$1,020                       |          |
|                 |                               |          |
| \$0             | \$0                           |          |
| 0<br><b>\$0</b> | (7,628)<br>( <b>\$7,628</b> ) |          |
| ψU              | (\$1,020)                     |          |
| (\$509,716)     | \$0                           |          |
|                 |                               |          |
| \$1,305,827     | \$1,815,542                   |          |