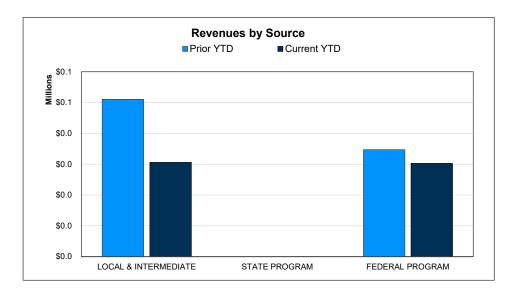

# Food Service Fund | Financial Summary

### For the Period Ending November 30, 2020

|   | М |   |   | 40 |
|---|---|---|---|----|
| U | N | U | Z | 4u |

| 240                                    | Prior YTD  | Prior Year Actual | YTD % of PY<br>Actual |
|----------------------------------------|------------|-------------------|-----------------------|
| REVENUES                               |            |                   |                       |
| Local & Intermediate                   | \$51,059   | \$100,995         | 50.56%                |
| State Program                          | 0          | 1,118             | 0.00%                 |
| Federal Program                        | 34,711     | 120,028           | 28.92%                |
| TOTAL REVENUE                          | \$85,770   | \$222,141         | 38.61%                |
| EXPENDITURES                           |            |                   |                       |
| Food Services                          | \$110,515  | \$252,176         | 43.82%                |
| General Administration                 | 0          | 0                 |                       |
| Plant Maintenance & Operations         | 0          | 0                 |                       |
| TOTAL EXPENDITURES                     | \$110,515  | \$252,176         | 43.82%                |
| SURPLUS / (DEFICIT)                    | (\$24,745) | (\$30,035)        |                       |
| OTHER FINANCING SOURCES / (USES)       |            |                   |                       |
| Other Financing Sources                | \$0        | \$23,433          |                       |
| Other Financing Uses                   | 0          | 0                 |                       |
| TOTAL OTHER FINANCING SOURCES / (USES) | \$0        | \$23,433          |                       |
| NET CHANGE IN FUND BALANCE             | (\$24,745) | (\$6,602)         |                       |
| ENDING FUND BALANCE                    | (\$18,143) | \$0               |                       |

## **FUND 599**

| 599                                    | Prior YTD   | Prior Year Actual | YTD % of PY<br>Actual |
|----------------------------------------|-------------|-------------------|-----------------------|
| REVENUES                               |             |                   |                       |
| Local & Intermediate                   | \$44,693    | \$320,677         | 13.94%                |
| State Program                          | 9,609       | 10,401            | 92.39%                |
| Federal Program                        | 0           | 0                 |                       |
| TOTAL REVENUE                          | \$54,302    | \$331,078         | 16.40%                |
| EXPENDITURES                           |             |                   |                       |
| Debt Service                           | \$261,150   | \$335,000         | 77.96%                |
| TOTAL EXPENDITURES                     | \$261,150   | \$335,000         | 77.96%                |
| SURPLUS / (DEFICIT)                    | (\$206,848) | (\$3,922)         |                       |
| OTHER FINANCING SOURCES / (USES)       |             |                   |                       |
| Other Financing Sources                | \$0         | \$10,812          |                       |
| Other Financing Uses                   | 0           | 0                 |                       |
| TOTAL OTHER FINANCING SOURCES / (USES) | \$0         | \$10,812          |                       |
| NET CHANGE IN FUND BALANCE             | (\$206,848) | \$6,890           |                       |
| ENDING FUND BALANCE                    | \$268,061   | \$481,799         |                       |