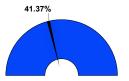

## Projected Year End Fund Balance as % of Budgeted Expenditures

#### **Actual YTD Payroll Costs**

Projected YTD Expenditures 41.30%

Projected YTD Instruction 45.67%

Projected YTD Payroll Costs 41.65%