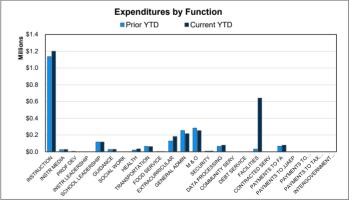

## **General Fund | Function Financial Summary**

For the Period Ending November 30, 2020

| FIINII 199 | _ |                                         | _ |   |     |
|------------|---|-----------------------------------------|---|---|-----|
|            | _ |                                         | 1 | ш | ш   |
|            |   | ,,,,,,,,,,,,,,,,,,,,,,,,,,,,,,,,,,,,,,, |   |   | ~ . |

| REVENUES Tax Revenue Other Local Sources State Program Federal Program TOTAL REVENUE  EXPENDITURES FUNCTIONS Instruction Instructional Media | \$246,496<br>36,944<br>1,837,549<br>0<br>\$2,120,989<br>\$1,136,851<br>25,795<br>5,591<br>0<br>116,440<br>27,538 | \$1,801,936<br>86,323<br>3,779,744<br>0<br>\$5,668,003<br>\$2,583,575<br>57,885<br>9,023<br>0<br>274,843 | 13.68%<br>42.80%<br>48.62%<br>37.42%<br>44.00%<br>44.56%<br>61.96% |
|----------------------------------------------------------------------------------------------------------------------------------------------|------------------------------------------------------------------------------------------------------------------|----------------------------------------------------------------------------------------------------------|--------------------------------------------------------------------|
| Other Local Sources State Program Federal Program TOTAL REVENUE  EXPENDITURES FUNCTIONS Instruction Instructional Media                      | 36,944<br>1,837,549<br>0<br>\$2,120,989<br>\$1,136,851<br>25,795<br>5,591<br>0<br>116,440<br>27,538              | 86,323<br>3,779,744<br>0<br>\$5,668,003<br>\$2,583,575<br>57,885<br>9,023<br>0<br>274,843                | 42.80%<br>48.62%<br>37.42%<br>44.00%<br>44.56%                     |
| State Program Federal Program TOTAL REVENUE  EXPENDITURES FUNCTIONS Instruction Instructional Media                                          | 1,837,549<br>0<br>\$2,120,989<br>\$1,136,851<br>25,795<br>5,591<br>0<br>116,440<br>27,538                        | 3,779,744<br>0<br>\$5,668,003<br>\$2,583,575<br>57,885<br>9,023<br>0<br>274,843                          | 48.62%<br>37.42%<br>44.00%<br>44.56%                               |
| Federal Program TOTAL REVENUE  EXPENDITURES FUNCTIONS Instruction Instructional Media                                                        | 0<br>\$2,120,989<br>\$1,136,851<br>25,795<br>5,591<br>0<br>116,440<br>27,538                                     | 0<br>\$5,668,003<br>\$2,583,575<br>57,885<br>9,023<br>0<br>274,843                                       | <b>37.42%</b> 44.00% 44.56%                                        |
| Federal Program TOTAL REVENUE  EXPENDITURES FUNCTIONS Instruction Instructional Media                                                        | \$2,120,989<br>\$1,136,851<br>25,795<br>5,591<br>0<br>116,440<br>27,538                                          | \$5,668,003<br>\$2,583,575<br>57,885<br>9,023<br>0<br>274,843                                            | 44.00%<br>44.56%                                                   |
| EXPENDITURES FUNCTIONS Instruction Instructional Media                                                                                       | \$1,136,851<br>25,795<br>5,591<br>0<br>116,440<br>27,538                                                         | \$2,583,575<br>57,885<br>9,023<br>0<br>274,843                                                           | 44.00%<br>44.56%                                                   |
| Instruction<br>Instructional Media                                                                                                           | 25,795<br>5,591<br>0<br>116,440<br>27,538                                                                        | 57,885<br>9,023<br>0<br>274,843                                                                          | 44.56%                                                             |
| Instruction<br>Instructional Media                                                                                                           | 25,795<br>5,591<br>0<br>116,440<br>27,538                                                                        | 57,885<br>9,023<br>0<br>274,843                                                                          | 44.56%                                                             |
|                                                                                                                                              | 5,591<br>0<br>116,440<br>27,538                                                                                  | 9,023<br>0<br>274,843                                                                                    |                                                                    |
|                                                                                                                                              | 0<br>116,440<br>27,538                                                                                           | 0<br>274,843                                                                                             | 61.96%                                                             |
| Curriculum & Personnel Development                                                                                                           | 116,440<br>27,538                                                                                                | 274,843                                                                                                  |                                                                    |
| Instructional Leadership                                                                                                                     | 27,538                                                                                                           |                                                                                                          |                                                                    |
| School Leadership                                                                                                                            |                                                                                                                  | 00.000                                                                                                   | 42.37%                                                             |
| Guidance & Counseling                                                                                                                        | 0                                                                                                                | 66,200                                                                                                   | 41.60%                                                             |
| Social Work Services                                                                                                                         | U                                                                                                                | 0                                                                                                        |                                                                    |
| Health Services                                                                                                                              | 20,072                                                                                                           | 52,276                                                                                                   | 38.40%                                                             |
| Pupil Transportation                                                                                                                         | 64,256                                                                                                           | 278,162                                                                                                  | 23.10%                                                             |
| Food Services                                                                                                                                | 3,619                                                                                                            | 9,306                                                                                                    | 38.89%                                                             |
| Extracurricular Activities                                                                                                                   | 128,070                                                                                                          | 367,577                                                                                                  | 34.84%                                                             |
| General Administration                                                                                                                       | 254,337                                                                                                          | 488,797                                                                                                  | 52.03%                                                             |
| Plant Maintenance & Operations                                                                                                               | 283,213                                                                                                          | 624,107                                                                                                  | 45.38%                                                             |
| Security & Monitoring Services                                                                                                               | 7,618                                                                                                            | 12,175                                                                                                   | 62.57%                                                             |
| Data Processing Services                                                                                                                     | 64,127                                                                                                           | 119,934                                                                                                  | 53.47%                                                             |
| Community Service                                                                                                                            | 0                                                                                                                | 0                                                                                                        |                                                                    |
| Debt Service                                                                                                                                 | 0                                                                                                                |                                                                                                          | 44.000/                                                            |
| Facilities Acq. & Construction                                                                                                               | 32,207<br>0                                                                                                      | 287,662<br>0                                                                                             | 11.20%                                                             |
| Contracted Institutional Services                                                                                                            | 66.053                                                                                                           | 198.159                                                                                                  | 33.33%                                                             |
| Payments to Fiscal Agent                                                                                                                     | 00,055                                                                                                           | 196,139                                                                                                  | 33.33%                                                             |
| Payments to JJAEP Programs                                                                                                                   | 0                                                                                                                | 0                                                                                                        |                                                                    |
| Payments to Charter Schools Payments to Tax Increment Fund                                                                                   | 0                                                                                                                | 0                                                                                                        |                                                                    |
| Other Intergovernmental Charges                                                                                                              | 0                                                                                                                | 0                                                                                                        |                                                                    |
| TOTAL EXPENDITURES                                                                                                                           | \$2,235,787                                                                                                      | \$5,429,681                                                                                              | 41.18%                                                             |
|                                                                                                                                              | 4-)                                                                                                              | 74, 1-4,041                                                                                              |                                                                    |
| SURPLUS / (DEFICIT)                                                                                                                          | (\$114,798)                                                                                                      | \$238,322                                                                                                |                                                                    |
| OTHER FINANCING SOURCES / (USES)                                                                                                             |                                                                                                                  |                                                                                                          |                                                                    |
| Other Financing Sources                                                                                                                      | \$0                                                                                                              | \$83,085                                                                                                 |                                                                    |
| Other Financing Uses                                                                                                                         | 0                                                                                                                | (23,433)                                                                                                 |                                                                    |
| TOTAL OTHER FINANCING SOURCES / (USES)                                                                                                       | \$0                                                                                                              | \$59,652                                                                                                 |                                                                    |
| NET CHANGE IN FUND BALANCE                                                                                                                   | (\$114,798)                                                                                                      | \$297,974                                                                                                |                                                                    |
| ENDING FUND BALANCE                                                                                                                          | \$1,402,768                                                                                                      | \$1,815,542                                                                                              |                                                                    |