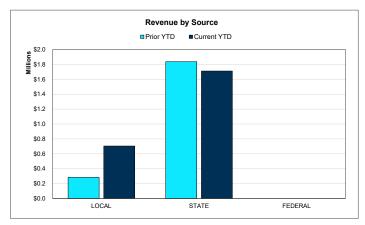

#### **Actual YTD Revenues**

#### **Actual YTD Local Sources**

Projected YTD Local Sources 11.32%

**Actual YTD State Sources** 

Projected YTD State Sources 50.75%

| REVENUES Tax Revenue Other Local Sources State Program Federal Program TOTAL REVENUE  EXPENDITURES FUNCTIONS Instruction Instructional Media | \$246,496<br>36,944<br>1,837,549<br>0<br>\$2,120,989<br>\$1,136,851<br>25,795<br>5,591<br>0<br>116,440<br>27,538 | \$1,801,936<br>86,323<br>3,779,744<br>0<br>\$5,668,003<br>\$2,583,575<br>57,885<br>9,023<br>0<br>274,843 | 13.68%<br>42.80%<br>48.62%<br>37.42%<br>44.00%<br>44.56%<br>61.96% |
|----------------------------------------------------------------------------------------------------------------------------------------------|------------------------------------------------------------------------------------------------------------------|----------------------------------------------------------------------------------------------------------|--------------------------------------------------------------------|
| Other Local Sources State Program Federal Program TOTAL REVENUE  EXPENDITURES FUNCTIONS Instruction Instructional Media                      | 36,944<br>1,837,549<br>0<br>\$2,120,989<br>\$1,136,851<br>25,795<br>5,591<br>0<br>116,440<br>27,538              | 86,323<br>3,779,744<br>0<br>\$5,668,003<br>\$2,583,575<br>57,885<br>9,023<br>0<br>274,843                | 42.80%<br>48.62%<br>37.42%<br>44.00%<br>44.56%                     |
| State Program Federal Program TOTAL REVENUE  EXPENDITURES FUNCTIONS Instruction Instructional Media                                          | 1,837,549<br>0<br>\$2,120,989<br>\$1,136,851<br>25,795<br>5,591<br>0<br>116,440<br>27,538                        | 3,779,744<br>0<br>\$5,668,003<br>\$2,583,575<br>57,885<br>9,023<br>0<br>274,843                          | 48.62%<br>37.42%<br>44.00%<br>44.56%                               |
| Federal Program TOTAL REVENUE  EXPENDITURES FUNCTIONS Instruction Instructional Media                                                        | 0<br>\$2,120,989<br>\$1,136,851<br>25,795<br>5,591<br>0<br>116,440<br>27,538                                     | 0<br>\$5,668,003<br>\$2,583,575<br>57,885<br>9,023<br>0<br>274,843                                       | <b>37.42%</b> 44.00% 44.56%                                        |
| Federal Program TOTAL REVENUE  EXPENDITURES FUNCTIONS Instruction Instructional Media                                                        | \$2,120,989<br>\$1,136,851<br>25,795<br>5,591<br>0<br>116,440<br>27,538                                          | \$5,668,003<br>\$2,583,575<br>57,885<br>9,023<br>0<br>274,843                                            | 44.00%<br>44.56%                                                   |
| EXPENDITURES FUNCTIONS Instruction Instructional Media                                                                                       | \$1,136,851<br>25,795<br>5,591<br>0<br>116,440<br>27,538                                                         | \$2,583,575<br>57,885<br>9,023<br>0<br>274,843                                                           | 44.00%<br>44.56%                                                   |
| Instruction<br>Instructional Media                                                                                                           | 25,795<br>5,591<br>0<br>116,440<br>27,538                                                                        | 57,885<br>9,023<br>0<br>274,843                                                                          | 44.56%                                                             |
| Instruction<br>Instructional Media                                                                                                           | 25,795<br>5,591<br>0<br>116,440<br>27,538                                                                        | 57,885<br>9,023<br>0<br>274,843                                                                          | 44.56%                                                             |
|                                                                                                                                              | 5,591<br>0<br>116,440<br>27,538                                                                                  | 9,023<br>0<br>274,843                                                                                    |                                                                    |
|                                                                                                                                              | 0<br>116,440<br>27,538                                                                                           | 0<br>274,843                                                                                             | 61.96%                                                             |
| Curriculum & Personnel Development                                                                                                           | 116,440<br>27,538                                                                                                | 274,843                                                                                                  |                                                                    |
| Instructional Leadership                                                                                                                     | 27,538                                                                                                           |                                                                                                          |                                                                    |
| School Leadership                                                                                                                            |                                                                                                                  | 00.000                                                                                                   | 42.37%                                                             |
| Guidance & Counseling                                                                                                                        | 0                                                                                                                | 66,200                                                                                                   | 41.60%                                                             |
| Social Work Services                                                                                                                         | U                                                                                                                | 0                                                                                                        |                                                                    |
| Health Services                                                                                                                              | 20,072                                                                                                           | 52,276                                                                                                   | 38.40%                                                             |
| Pupil Transportation                                                                                                                         | 64,256                                                                                                           | 278,162                                                                                                  | 23.10%                                                             |
| Food Services                                                                                                                                | 3,619                                                                                                            | 9,306                                                                                                    | 38.89%                                                             |
| Extracurricular Activities                                                                                                                   | 128,070                                                                                                          | 367,577                                                                                                  | 34.84%                                                             |
| General Administration                                                                                                                       | 254,337                                                                                                          | 488,797                                                                                                  | 52.03%                                                             |
| Plant Maintenance & Operations                                                                                                               | 283,213                                                                                                          | 624,107                                                                                                  | 45.38%                                                             |
| Security & Monitoring Services                                                                                                               | 7,618                                                                                                            | 12,175                                                                                                   | 62.57%                                                             |
| Data Processing Services                                                                                                                     | 64,127                                                                                                           | 119,934                                                                                                  | 53.47%                                                             |
| Community Service                                                                                                                            | 0                                                                                                                | 0                                                                                                        |                                                                    |
| Debt Service                                                                                                                                 | 0                                                                                                                |                                                                                                          | 44.000/                                                            |
| Facilities Acq. & Construction                                                                                                               | 32,207<br>0                                                                                                      | 287,662<br>0                                                                                             | 11.20%                                                             |
| Contracted Institutional Services                                                                                                            | 66.053                                                                                                           | 198.159                                                                                                  | 33.33%                                                             |
| Payments to Fiscal Agent                                                                                                                     | 00,055                                                                                                           | 196,139                                                                                                  | 33.33%                                                             |
| Payments to JJAEP Programs                                                                                                                   | 0                                                                                                                | 0                                                                                                        |                                                                    |
| Payments to Charter Schools Payments to Tax Increment Fund                                                                                   | 0                                                                                                                | 0                                                                                                        |                                                                    |
| Other Intergovernmental Charges                                                                                                              | 0                                                                                                                | 0                                                                                                        |                                                                    |
| TOTAL EXPENDITURES                                                                                                                           | \$2,235,787                                                                                                      | \$5,429,681                                                                                              | 41.18%                                                             |
|                                                                                                                                              | 4-)                                                                                                              | 74, 1-4,041                                                                                              |                                                                    |
| SURPLUS / (DEFICIT)                                                                                                                          | (\$114,798)                                                                                                      | \$238,322                                                                                                |                                                                    |
| OTHER FINANCING SOURCES / (USES)                                                                                                             |                                                                                                                  |                                                                                                          |                                                                    |
| Other Financing Sources                                                                                                                      | \$0                                                                                                              | \$83,085                                                                                                 |                                                                    |
| Other Financing Uses                                                                                                                         | 0                                                                                                                | (23,433)                                                                                                 |                                                                    |
| TOTAL OTHER FINANCING SOURCES / (USES)                                                                                                       | \$0                                                                                                              | \$59,652                                                                                                 |                                                                    |
| NET CHANGE IN FUND BALANCE                                                                                                                   | (\$114,798)                                                                                                      | \$297,974                                                                                                |                                                                    |
| ENDING FUND BALANCE                                                                                                                          | \$1,402,768                                                                                                      | \$1,815,542                                                                                              |                                                                    |

|                 |                               | YTD % of |
|-----------------|-------------------------------|----------|
| Current YTD     | Annual Budget                 | Budget   |
| 0440.070        | 04 000 705                    | 7.070/   |
| \$148,879       | \$1,890,735                   | 7.87%    |
| 555,834         | 598,206                       | 92.92%   |
| 1,712,057<br>0  | 3,830,923<br>0                | 44.69%   |
| \$2,416,770     | \$6,319,864                   | 38.24%   |
| \$2,410,770     | \$6,313,004                   | 30.24 /6 |
|                 |                               |          |
| \$1,200,691     | \$2,836,405                   | 42.33%   |
| 27,269          | 66,461                        | 41.03%   |
| 49              | 13,452                        | 0.36%    |
| 0               | 0                             |          |
| 116,317         | 284,535                       | 40.88%   |
| 28,353          | 70,591                        | 40.17%   |
| 0               | 0                             |          |
| 34,342          | 66,747                        | 51.45%   |
| 61,433          | 205,564                       | 29.89%   |
| 3,053           | 8,394                         | 36.37%   |
| 182,488         | 450,289                       | 40.53%   |
| 215,314         | 482,106                       | 44.66%   |
| 252,198         | 831,765                       | 30.32%   |
| 8,575           | 25,986                        | 33.00%   |
| 77,697          | 142,635                       | 54.47%   |
| 0               | 0                             |          |
| 0               | 0                             |          |
| 640,949         | 595,306                       | 107.67%  |
| 0               | 0                             |          |
| 77,758          | 232,000                       | 33.52%   |
| 0               | 0                             |          |
| 0               | 0                             |          |
| 0               | 0                             |          |
| 0               | 0                             |          |
| \$2,926,486     | \$6,312,236                   | 46.36%   |
| (\$509,716)     | \$7,628                       |          |
| (#505,716)      | \$1,020                       |          |
|                 |                               |          |
| \$0             | \$0                           |          |
| 0<br><b>\$0</b> | (7,628)<br>( <b>\$7,628</b> ) |          |
| ψU              | (\$1,020)                     |          |
| (\$509,716)     | \$0                           |          |
|                 |                               |          |
| \$1,305,827     | \$1,815,542                   |          |