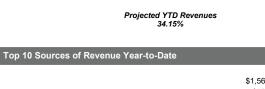

#### **Actual YTD Revenues**

#### **Actual YTD Local Sources**

Projected YTD Local Sources 11.32%

**Actual YTD State Sources** 

Projected YTD State Sources 50.75%