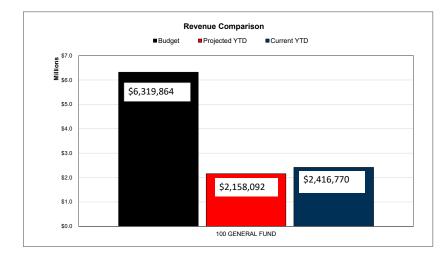

| REVENUES Tax Revenue Other Local Sources State Program Federal Program TOTAL REVENUE  EXPENDITURES FUNCTIONS Instruction Instructional Media | \$246,496<br>36,944<br>1,837,549<br>0<br>\$2,120,989<br>\$1,136,851<br>25,795<br>5,591<br>0<br>116,440<br>27,538 | \$1,801,936<br>86,323<br>3,779,744<br>0<br>\$5,668,003<br>\$2,583,575<br>57,885<br>9,023<br>0<br>274,843 | 13.68%<br>42.80%<br>48.62%<br>37.42%<br>44.00%<br>44.56%<br>61.96% |
|----------------------------------------------------------------------------------------------------------------------------------------------|------------------------------------------------------------------------------------------------------------------|----------------------------------------------------------------------------------------------------------|--------------------------------------------------------------------|
| Other Local Sources State Program Federal Program TOTAL REVENUE  EXPENDITURES FUNCTIONS Instruction Instructional Media                      | 36,944<br>1,837,549<br>0<br>\$2,120,989<br>\$1,136,851<br>25,795<br>5,591<br>0<br>116,440<br>27,538              | 86,323<br>3,779,744<br>0<br>\$5,668,003<br>\$2,583,575<br>57,885<br>9,023<br>0<br>274,843                | 42.80%<br>48.62%<br>37.42%<br>44.00%<br>44.56%                     |
| State Program Federal Program TOTAL REVENUE  EXPENDITURES FUNCTIONS Instruction Instructional Media                                          | 1,837,549<br>0<br>\$2,120,989<br>\$1,136,851<br>25,795<br>5,591<br>0<br>116,440<br>27,538                        | 3,779,744<br>0<br>\$5,668,003<br>\$2,583,575<br>57,885<br>9,023<br>0<br>274,843                          | 48.62%<br>37.42%<br>44.00%<br>44.56%                               |
| Federal Program TOTAL REVENUE  EXPENDITURES FUNCTIONS Instruction Instructional Media                                                        | 0<br>\$2,120,989<br>\$1,136,851<br>25,795<br>5,591<br>0<br>116,440<br>27,538                                     | 0<br>\$5,668,003<br>\$2,583,575<br>57,885<br>9,023<br>0<br>274,843                                       | <b>37.42%</b> 44.00% 44.56%                                        |
| Federal Program TOTAL REVENUE  EXPENDITURES FUNCTIONS Instruction Instructional Media                                                        | \$2,120,989<br>\$1,136,851<br>25,795<br>5,591<br>0<br>116,440<br>27,538                                          | \$5,668,003<br>\$2,583,575<br>57,885<br>9,023<br>0<br>274,843                                            | 44.00%<br>44.56%                                                   |
| EXPENDITURES FUNCTIONS Instruction Instructional Media                                                                                       | \$1,136,851<br>25,795<br>5,591<br>0<br>116,440<br>27,538                                                         | \$2,583,575<br>57,885<br>9,023<br>0<br>274,843                                                           | 44.00%<br>44.56%                                                   |
| Instruction<br>Instructional Media                                                                                                           | 25,795<br>5,591<br>0<br>116,440<br>27,538                                                                        | 57,885<br>9,023<br>0<br>274,843                                                                          | 44.56%                                                             |
| Instruction<br>Instructional Media                                                                                                           | 25,795<br>5,591<br>0<br>116,440<br>27,538                                                                        | 57,885<br>9,023<br>0<br>274,843                                                                          | 44.56%                                                             |
|                                                                                                                                              | 5,591<br>0<br>116,440<br>27,538                                                                                  | 9,023<br>0<br>274,843                                                                                    |                                                                    |
|                                                                                                                                              | 0<br>116,440<br>27,538                                                                                           | 0<br>274,843                                                                                             | 61.96%                                                             |
| Curriculum & Personnel Development                                                                                                           | 116,440<br>27,538                                                                                                | 274,843                                                                                                  |                                                                    |
| Instructional Leadership                                                                                                                     | 27,538                                                                                                           |                                                                                                          |                                                                    |
| School Leadership                                                                                                                            |                                                                                                                  | 00.000                                                                                                   | 42.37%                                                             |
| Guidance & Counseling                                                                                                                        | 0                                                                                                                | 66,200                                                                                                   | 41.60%                                                             |
| Social Work Services                                                                                                                         | U                                                                                                                | 0                                                                                                        |                                                                    |
| Health Services                                                                                                                              | 20,072                                                                                                           | 52,276                                                                                                   | 38.40%                                                             |
| Pupil Transportation                                                                                                                         | 64,256                                                                                                           | 278,162                                                                                                  | 23.10%                                                             |
| Food Services                                                                                                                                | 3,619                                                                                                            | 9,306                                                                                                    | 38.89%                                                             |
| Extracurricular Activities                                                                                                                   | 128,070                                                                                                          | 367,577                                                                                                  | 34.84%                                                             |
| General Administration                                                                                                                       | 254,337                                                                                                          | 488,797                                                                                                  | 52.03%                                                             |
| Plant Maintenance & Operations                                                                                                               | 283,213                                                                                                          | 624,107                                                                                                  | 45.38%                                                             |
| Security & Monitoring Services                                                                                                               | 7,618                                                                                                            | 12,175                                                                                                   | 62.57%                                                             |
| Data Processing Services                                                                                                                     | 64,127                                                                                                           | 119,934                                                                                                  | 53.47%                                                             |
| Community Service                                                                                                                            | 0                                                                                                                | 0                                                                                                        |                                                                    |
| Debt Service                                                                                                                                 | 0                                                                                                                |                                                                                                          | 44.000/                                                            |
| Facilities Acq. & Construction                                                                                                               | 32,207<br>0                                                                                                      | 287,662<br>0                                                                                             | 11.20%                                                             |
| Contracted Institutional Services                                                                                                            | 66.053                                                                                                           | 198.159                                                                                                  | 33.33%                                                             |
| Payments to Fiscal Agent                                                                                                                     | 00,055                                                                                                           | 196,139                                                                                                  | 33.33%                                                             |
| Payments to JJAEP Programs                                                                                                                   | 0                                                                                                                | 0                                                                                                        |                                                                    |
| Payments to Charter Schools Payments to Tax Increment Fund                                                                                   | 0                                                                                                                | 0                                                                                                        |                                                                    |
| Other Intergovernmental Charges                                                                                                              | 0                                                                                                                | 0                                                                                                        |                                                                    |
| TOTAL EXPENDITURES                                                                                                                           | \$2,235,787                                                                                                      | \$5,429,681                                                                                              | 41.18%                                                             |
|                                                                                                                                              | 4-)                                                                                                              | 74, 1-4,041                                                                                              |                                                                    |
| SURPLUS / (DEFICIT)                                                                                                                          | (\$114,798)                                                                                                      | \$238,322                                                                                                |                                                                    |
| OTHER FINANCING SOURCES / (USES)                                                                                                             |                                                                                                                  |                                                                                                          |                                                                    |
| Other Financing Sources                                                                                                                      | \$0                                                                                                              | \$83,085                                                                                                 |                                                                    |
| Other Financing Uses                                                                                                                         | 0                                                                                                                | (23,433)                                                                                                 |                                                                    |
| TOTAL OTHER FINANCING SOURCES / (USES)                                                                                                       | \$0                                                                                                              | \$59,652                                                                                                 |                                                                    |
| NET CHANGE IN FUND BALANCE                                                                                                                   | (\$114,798)                                                                                                      | \$297,974                                                                                                |                                                                    |
| ENDING FUND BALANCE                                                                                                                          | \$1,402,768                                                                                                      | \$1,815,542                                                                                              |                                                                    |

|                 |                               | YTD % of |
|-----------------|-------------------------------|----------|
| Current YTD     | Annual Budget                 | Budget   |
| 0440.070        | 04 000 705                    | 7.070/   |
| \$148,879       | \$1,890,735                   | 7.87%    |
| 555,834         | 598,206                       | 92.92%   |
| 1,712,057<br>0  | 3,830,923<br>0                | 44.69%   |
| \$2,416,770     | \$6,319,864                   | 38.24%   |
| \$2,410,770     | \$6,313,004                   | 30.24 /6 |
|                 |                               |          |
| \$1,200,691     | \$2,836,405                   | 42.33%   |
| 27,269          | 66,461                        | 41.03%   |
| 49              | 13,452                        | 0.36%    |
| 0               | 0                             |          |
| 116,317         | 284,535                       | 40.88%   |
| 28,353          | 70,591                        | 40.17%   |
| 0               | 0                             |          |
| 34,342          | 66,747                        | 51.45%   |
| 61,433          | 205,564                       | 29.89%   |
| 3,053           | 8,394                         | 36.37%   |
| 182,488         | 450,289                       | 40.53%   |
| 215,314         | 482,106                       | 44.66%   |
| 252,198         | 831,765                       | 30.32%   |
| 8,575           | 25,986                        | 33.00%   |
| 77,697          | 142,635                       | 54.47%   |
| 0               | 0                             |          |
| 0               | 0                             |          |
| 640,949         | 595,306                       | 107.67%  |
| 0               | 0                             |          |
| 77,758          | 232,000                       | 33.52%   |
| 0               | 0                             |          |
| 0               | 0                             |          |
| 0               | 0                             |          |
| 0               | 0                             |          |
| \$2,926,486     | \$6,312,236                   | 46.36%   |
| (\$509,716)     | \$7,628                       |          |
| (#505,716)      | \$1,020                       |          |
|                 |                               |          |
| \$0             | \$0                           |          |
| 0<br><b>\$0</b> | (7,628)<br>( <b>\$7,628</b> ) |          |
| ψU              | (\$1,020)                     |          |
| (\$509,716)     | \$0                           |          |
|                 |                               |          |
| \$1,305,827     | \$1,815,542                   |          |