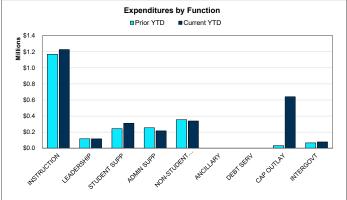

## **General Fund | Function Financial Summary**

For the Period Ending November 30, 2020

| FIINII 199 | _ |                                         | _ |   |     |
|------------|---|-----------------------------------------|---|---|-----|
|            | _ |                                         | 1 | ш | ш   |
|            |   | ,,,,,,,,,,,,,,,,,,,,,,,,,,,,,,,,,,,,,,, |   |   | ~ . |

| REVENUES Tax Revenue Other Local Sources State Program Federal Program TOTAL REVENUE  EXPENDITURES FUNCTIONS Instruction Instructional Media | \$246,496<br>36,944<br>1,837,549<br>0<br>\$2,120,989<br>\$1,136,851<br>25,795<br>5,591<br>0<br>116,440<br>27,538 | \$1,801,936<br>86,323<br>3,779,744<br>0<br>\$5,668,003<br>\$2,583,575<br>57,885<br>9,023<br>0<br>274,843 | 13.68%<br>42.80%<br>48.62%<br>37.42%<br>44.00%<br>44.56%<br>61.96% |
|----------------------------------------------------------------------------------------------------------------------------------------------|------------------------------------------------------------------------------------------------------------------|----------------------------------------------------------------------------------------------------------|--------------------------------------------------------------------|
| Other Local Sources State Program Federal Program TOTAL REVENUE  EXPENDITURES FUNCTIONS Instruction Instructional Media                      | 36,944<br>1,837,549<br>0<br>\$2,120,989<br>\$1,136,851<br>25,795<br>5,591<br>0<br>116,440<br>27,538              | 86,323<br>3,779,744<br>0<br>\$5,668,003<br>\$2,583,575<br>57,885<br>9,023<br>0<br>274,843                | 42.80%<br>48.62%<br>37.42%<br>44.00%<br>44.56%                     |
| State Program Federal Program TOTAL REVENUE  EXPENDITURES FUNCTIONS Instruction Instructional Media                                          | 1,837,549<br>0<br>\$2,120,989<br>\$1,136,851<br>25,795<br>5,591<br>0<br>116,440<br>27,538                        | 3,779,744<br>0<br>\$5,668,003<br>\$2,583,575<br>57,885<br>9,023<br>0<br>274,843                          | 48.62%<br>37.42%<br>44.00%<br>44.56%                               |
| Federal Program TOTAL REVENUE  EXPENDITURES FUNCTIONS Instruction Instructional Media                                                        | 0<br>\$2,120,989<br>\$1,136,851<br>25,795<br>5,591<br>0<br>116,440<br>27,538                                     | 0<br>\$5,668,003<br>\$2,583,575<br>57,885<br>9,023<br>0<br>274,843                                       | <b>37.42%</b> 44.00% 44.56%                                        |
| Federal Program TOTAL REVENUE  EXPENDITURES FUNCTIONS Instruction Instructional Media                                                        | \$2,120,989<br>\$1,136,851<br>25,795<br>5,591<br>0<br>116,440<br>27,538                                          | \$5,668,003<br>\$2,583,575<br>57,885<br>9,023<br>0<br>274,843                                            | 44.00%<br>44.56%                                                   |
| EXPENDITURES FUNCTIONS Instruction Instructional Media                                                                                       | \$1,136,851<br>25,795<br>5,591<br>0<br>116,440<br>27,538                                                         | \$2,583,575<br>57,885<br>9,023<br>0<br>274,843                                                           | 44.00%<br>44.56%                                                   |
| Instruction<br>Instructional Media                                                                                                           | 25,795<br>5,591<br>0<br>116,440<br>27,538                                                                        | 57,885<br>9,023<br>0<br>274,843                                                                          | 44.56%                                                             |
| Instruction<br>Instructional Media                                                                                                           | 25,795<br>5,591<br>0<br>116,440<br>27,538                                                                        | 57,885<br>9,023<br>0<br>274,843                                                                          | 44.56%                                                             |
|                                                                                                                                              | 5,591<br>0<br>116,440<br>27,538                                                                                  | 9,023<br>0<br>274,843                                                                                    |                                                                    |
|                                                                                                                                              | 0<br>116,440<br>27,538                                                                                           | 0<br>274,843                                                                                             | 61.96%                                                             |
| Curriculum & Personnel Development                                                                                                           | 116,440<br>27,538                                                                                                | 274,843                                                                                                  |                                                                    |
| Instructional Leadership                                                                                                                     | 27,538                                                                                                           |                                                                                                          |                                                                    |
| School Leadership                                                                                                                            |                                                                                                                  | 00.000                                                                                                   | 42.37%                                                             |
| Guidance & Counseling                                                                                                                        | 0                                                                                                                | 66,200                                                                                                   | 41.60%                                                             |
| Social Work Services                                                                                                                         | U                                                                                                                | 0                                                                                                        |                                                                    |
| Health Services                                                                                                                              | 20,072                                                                                                           | 52,276                                                                                                   | 38.40%                                                             |
| Pupil Transportation                                                                                                                         | 64,256                                                                                                           | 278,162                                                                                                  | 23.10%                                                             |
| Food Services                                                                                                                                | 3,619                                                                                                            | 9,306                                                                                                    | 38.89%                                                             |
| Extracurricular Activities                                                                                                                   | 128,070                                                                                                          | 367,577                                                                                                  | 34.84%                                                             |
| General Administration                                                                                                                       | 254,337                                                                                                          | 488,797                                                                                                  | 52.03%                                                             |
| Plant Maintenance & Operations                                                                                                               | 283,213                                                                                                          | 624,107                                                                                                  | 45.38%                                                             |
| Security & Monitoring Services                                                                                                               | 7,618                                                                                                            | 12,175                                                                                                   | 62.57%                                                             |
| Data Processing Services                                                                                                                     | 64,127                                                                                                           | 119,934                                                                                                  | 53.47%                                                             |
| Community Service                                                                                                                            | 0                                                                                                                | 0                                                                                                        |                                                                    |
| Debt Service                                                                                                                                 | 0                                                                                                                |                                                                                                          | 44.000/                                                            |
| Facilities Acq. & Construction                                                                                                               | 32,207<br>0                                                                                                      | 287,662<br>0                                                                                             | 11.20%                                                             |
| Contracted Institutional Services                                                                                                            | 66.053                                                                                                           | 198.159                                                                                                  | 33.33%                                                             |
| Payments to Fiscal Agent                                                                                                                     | 00,055                                                                                                           | 196,139                                                                                                  | 33.33%                                                             |
| Payments to JJAEP Programs                                                                                                                   | 0                                                                                                                | 0                                                                                                        |                                                                    |
| Payments to Charter Schools Payments to Tax Increment Fund                                                                                   | 0                                                                                                                | 0                                                                                                        |                                                                    |
| Other Intergovernmental Charges                                                                                                              | 0                                                                                                                | 0                                                                                                        |                                                                    |
| TOTAL EXPENDITURES                                                                                                                           | \$2,235,787                                                                                                      | \$5,429,681                                                                                              | 41.18%                                                             |
|                                                                                                                                              | 4-)                                                                                                              | 74, 1-4,041                                                                                              |                                                                    |
| SURPLUS / (DEFICIT)                                                                                                                          | (\$114,798)                                                                                                      | \$238,322                                                                                                |                                                                    |
| OTHER FINANCING SOURCES / (USES)                                                                                                             |                                                                                                                  |                                                                                                          |                                                                    |
| Other Financing Sources                                                                                                                      | \$0                                                                                                              | \$83,085                                                                                                 |                                                                    |
| Other Financing Uses                                                                                                                         | 0                                                                                                                | (23,433)                                                                                                 |                                                                    |
| TOTAL OTHER FINANCING SOURCES / (USES)                                                                                                       | \$0                                                                                                              | \$59,652                                                                                                 |                                                                    |
| NET CHANGE IN FUND BALANCE                                                                                                                   | (\$114,798)                                                                                                      | \$297,974                                                                                                |                                                                    |
| ENDING FUND BALANCE                                                                                                                          | \$1,402,768                                                                                                      | \$1,815,542                                                                                              |                                                                    |

|                 |                               | YTD % of |
|-----------------|-------------------------------|----------|
| Current YTD     | Annual Budget                 | Budget   |
| 0440.070        | 04 000 705                    | 7.070/   |
| \$148,879       | \$1,890,735                   | 7.87%    |
| 555,834         | 598,206                       | 92.92%   |
| 1,712,057<br>0  | 3,830,923<br>0                | 44.69%   |
| \$2,416,770     | \$6,319,864                   | 38.24%   |
| \$2,410,770     | \$6,313,004                   | 30.24 /6 |
|                 |                               |          |
| \$1,200,691     | \$2,836,405                   | 42.33%   |
| 27,269          | 66,461                        | 41.03%   |
| 49              | 13,452                        | 0.36%    |
| 0               | 0                             |          |
| 116,317         | 284,535                       | 40.88%   |
| 28,353          | 70,591                        | 40.17%   |
| 0               | 0                             |          |
| 34,342          | 66,747                        | 51.45%   |
| 61,433          | 205,564                       | 29.89%   |
| 3,053           | 8,394                         | 36.37%   |
| 182,488         | 450,289                       | 40.53%   |
| 215,314         | 482,106                       | 44.66%   |
| 252,198         | 831,765                       | 30.32%   |
| 8,575           | 25,986                        | 33.00%   |
| 77,697          | 142,635                       | 54.47%   |
| 0               | 0                             |          |
| 0               | 0                             |          |
| 640,949         | 595,306                       | 107.67%  |
| 0               | 0                             |          |
| 77,758          | 232,000                       | 33.52%   |
| 0               | 0                             |          |
| 0               | 0                             |          |
| 0               | 0                             |          |
| 0               | 0                             |          |
| \$2,926,486     | \$6,312,236                   | 46.36%   |
| (\$509,716)     | \$7,628                       |          |
| (#505,716)      | \$1,020                       |          |
|                 |                               |          |
| \$0             | \$0                           |          |
| 0<br><b>\$0</b> | (7,628)<br>( <b>\$7,628</b> ) |          |
| ψU              | (\$1,020)                     |          |
| (\$509,716)     | \$0                           |          |
|                 |                               |          |
| \$1,305,827     | \$1,815,542                   |          |