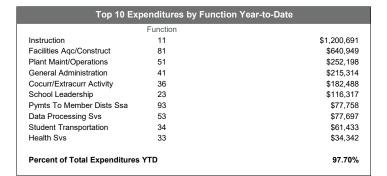

## **General Fund | Function Financial Summary**

For the Period Ending November 30, 2020

| FIINII 199 | _ |                                         | _ |   |     |
|------------|---|-----------------------------------------|---|---|-----|
|            | _ |                                         | 1 | ш | ш   |
|            |   | ,,,,,,,,,,,,,,,,,,,,,,,,,,,,,,,,,,,,,,, |   |   | ~ . |

| REVENUES Tax Revenue Other Local Sources State Program Federal Program TOTAL REVENUE  EXPENDITURES FUNCTIONS Instruction Instructional Media | \$246,496<br>36,944<br>1,837,549<br>0<br>\$2,120,989<br>\$1,136,851<br>25,795<br>5,591<br>0<br>116,440<br>27,538 | \$1,801,936<br>86,323<br>3,779,744<br>0<br>\$5,668,003<br>\$2,583,575<br>57,885<br>9,023<br>0<br>274,843 | 13.68%<br>42.80%<br>48.62%<br>37.42%<br>44.00%<br>44.56%<br>61.96% |
|----------------------------------------------------------------------------------------------------------------------------------------------|------------------------------------------------------------------------------------------------------------------|----------------------------------------------------------------------------------------------------------|--------------------------------------------------------------------|
| Other Local Sources State Program Federal Program TOTAL REVENUE  EXPENDITURES FUNCTIONS Instruction Instructional Media                      | 36,944<br>1,837,549<br>0<br>\$2,120,989<br>\$1,136,851<br>25,795<br>5,591<br>0<br>116,440<br>27,538              | 86,323<br>3,779,744<br>0<br>\$5,668,003<br>\$2,583,575<br>57,885<br>9,023<br>0<br>274,843                | 42.80%<br>48.62%<br>37.42%<br>44.00%<br>44.56%                     |
| State Program Federal Program TOTAL REVENUE  EXPENDITURES FUNCTIONS Instruction Instructional Media                                          | 1,837,549<br>0<br>\$2,120,989<br>\$1,136,851<br>25,795<br>5,591<br>0<br>116,440<br>27,538                        | 3,779,744<br>0<br>\$5,668,003<br>\$2,583,575<br>57,885<br>9,023<br>0<br>274,843                          | 48.62%<br>37.42%<br>44.00%<br>44.56%                               |
| Federal Program TOTAL REVENUE  EXPENDITURES FUNCTIONS Instruction Instructional Media                                                        | 0<br>\$2,120,989<br>\$1,136,851<br>25,795<br>5,591<br>0<br>116,440<br>27,538                                     | 0<br>\$5,668,003<br>\$2,583,575<br>57,885<br>9,023<br>0<br>274,843                                       | <b>37.42%</b> 44.00% 44.56%                                        |
| Federal Program TOTAL REVENUE  EXPENDITURES FUNCTIONS Instruction Instructional Media                                                        | \$2,120,989<br>\$1,136,851<br>25,795<br>5,591<br>0<br>116,440<br>27,538                                          | \$5,668,003<br>\$2,583,575<br>57,885<br>9,023<br>0<br>274,843                                            | 44.00%<br>44.56%                                                   |
| EXPENDITURES FUNCTIONS Instruction Instructional Media                                                                                       | \$1,136,851<br>25,795<br>5,591<br>0<br>116,440<br>27,538                                                         | \$2,583,575<br>57,885<br>9,023<br>0<br>274,843                                                           | 44.00%<br>44.56%                                                   |
| Instruction<br>Instructional Media                                                                                                           | 25,795<br>5,591<br>0<br>116,440<br>27,538                                                                        | 57,885<br>9,023<br>0<br>274,843                                                                          | 44.56%                                                             |
| Instruction<br>Instructional Media                                                                                                           | 25,795<br>5,591<br>0<br>116,440<br>27,538                                                                        | 57,885<br>9,023<br>0<br>274,843                                                                          | 44.56%                                                             |
|                                                                                                                                              | 5,591<br>0<br>116,440<br>27,538                                                                                  | 9,023<br>0<br>274,843                                                                                    |                                                                    |
|                                                                                                                                              | 0<br>116,440<br>27,538                                                                                           | 0<br>274,843                                                                                             | 61.96%                                                             |
| Curriculum & Personnel Development                                                                                                           | 116,440<br>27,538                                                                                                | 274,843                                                                                                  |                                                                    |
| Instructional Leadership                                                                                                                     | 27,538                                                                                                           |                                                                                                          |                                                                    |
| School Leadership                                                                                                                            |                                                                                                                  | 00.000                                                                                                   | 42.37%                                                             |
| Guidance & Counseling                                                                                                                        | 0                                                                                                                | 66,200                                                                                                   | 41.60%                                                             |
| Social Work Services                                                                                                                         | U                                                                                                                | 0                                                                                                        |                                                                    |
| Health Services                                                                                                                              | 20,072                                                                                                           | 52,276                                                                                                   | 38.40%                                                             |
| Pupil Transportation                                                                                                                         | 64,256                                                                                                           | 278,162                                                                                                  | 23.10%                                                             |
| Food Services                                                                                                                                | 3,619                                                                                                            | 9,306                                                                                                    | 38.89%                                                             |
| Extracurricular Activities                                                                                                                   | 128,070                                                                                                          | 367,577                                                                                                  | 34.84%                                                             |
| General Administration                                                                                                                       | 254,337                                                                                                          | 488,797                                                                                                  | 52.03%                                                             |
| Plant Maintenance & Operations                                                                                                               | 283,213                                                                                                          | 624,107                                                                                                  | 45.38%                                                             |
| Security & Monitoring Services                                                                                                               | 7,618                                                                                                            | 12,175                                                                                                   | 62.57%                                                             |
| Data Processing Services                                                                                                                     | 64,127                                                                                                           | 119,934                                                                                                  | 53.47%                                                             |
| Community Service                                                                                                                            | 0                                                                                                                | 0                                                                                                        |                                                                    |
| Debt Service                                                                                                                                 | 0                                                                                                                |                                                                                                          | 44.000/                                                            |
| Facilities Acq. & Construction                                                                                                               | 32,207<br>0                                                                                                      | 287,662<br>0                                                                                             | 11.20%                                                             |
| Contracted Institutional Services                                                                                                            | 66.053                                                                                                           | 198.159                                                                                                  | 33.33%                                                             |
| Payments to Fiscal Agent                                                                                                                     | 00,055                                                                                                           | 196,139                                                                                                  | 33.33%                                                             |
| Payments to JJAEP Programs                                                                                                                   | 0                                                                                                                | 0                                                                                                        |                                                                    |
| Payments to Charter Schools Payments to Tax Increment Fund                                                                                   | 0                                                                                                                | 0                                                                                                        |                                                                    |
| Other Intergovernmental Charges                                                                                                              | 0                                                                                                                | 0                                                                                                        |                                                                    |
| TOTAL EXPENDITURES                                                                                                                           | \$2,235,787                                                                                                      | \$5,429,681                                                                                              | 41.18%                                                             |
|                                                                                                                                              | 4-)                                                                                                              | 74, 1-4,041                                                                                              |                                                                    |
| SURPLUS / (DEFICIT)                                                                                                                          | (\$114,798)                                                                                                      | \$238,322                                                                                                |                                                                    |
| OTHER FINANCING SOURCES / (USES)                                                                                                             |                                                                                                                  |                                                                                                          |                                                                    |
| Other Financing Sources                                                                                                                      | \$0                                                                                                              | \$83,085                                                                                                 |                                                                    |
| Other Financing Uses                                                                                                                         | 0                                                                                                                | (23,433)                                                                                                 |                                                                    |
| TOTAL OTHER FINANCING SOURCES / (USES)                                                                                                       | \$0                                                                                                              | \$59,652                                                                                                 |                                                                    |
| NET CHANGE IN FUND BALANCE                                                                                                                   | (\$114,798)                                                                                                      | \$297,974                                                                                                |                                                                    |
| ENDING FUND BALANCE                                                                                                                          | \$1,402,768                                                                                                      | \$1,815,542                                                                                              |                                                                    |

|                 |                               | YTD % of |
|-----------------|-------------------------------|----------|
| Current YTD     | Annual Budget                 | Budget   |
| 0440.070        | 04 000 705                    | 7.070/   |
| \$148,879       | \$1,890,735                   | 7.87%    |
| 555,834         | 598,206                       | 92.92%   |
| 1,712,057<br>0  | 3,830,923<br>0                | 44.69%   |
| \$2,416,770     | \$6,319,864                   | 38.24%   |
| \$2,410,770     | \$6,313,004                   | 30.24 /6 |
|                 |                               |          |
| \$1,200,691     | \$2,836,405                   | 42.33%   |
| 27,269          | 66,461                        | 41.03%   |
| 49              | 13,452                        | 0.36%    |
| 0               | 0                             |          |
| 116,317         | 284,535                       | 40.88%   |
| 28,353          | 70,591                        | 40.17%   |
| 0               | 0                             |          |
| 34,342          | 66,747                        | 51.45%   |
| 61,433          | 205,564                       | 29.89%   |
| 3,053           | 8,394                         | 36.37%   |
| 182,488         | 450,289                       | 40.53%   |
| 215,314         | 482,106                       | 44.66%   |
| 252,198         | 831,765                       | 30.32%   |
| 8,575           | 25,986                        | 33.00%   |
| 77,697          | 142,635                       | 54.47%   |
| 0               | 0                             |          |
| 0               | 0                             |          |
| 640,949         | 595,306                       | 107.67%  |
| 0               | 0                             |          |
| 77,758          | 232,000                       | 33.52%   |
| 0               | 0                             |          |
| 0               | 0                             |          |
| 0               | 0                             |          |
| 0               | 0                             |          |
| \$2,926,486     | \$6,312,236                   | 46.36%   |
| (\$509,716)     | \$7,628                       |          |
| (#505,716)      | \$1,020                       |          |
|                 |                               |          |
| \$0             | \$0                           |          |
| 0<br><b>\$0</b> | (7,628)<br>( <b>\$7,628</b> ) |          |
| ψU              | (\$1,020)                     |          |
| (\$509,716)     | \$0                           |          |
|                 |                               |          |
| \$1,305,827     | \$1,815,542                   |          |