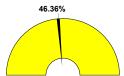

## Projected Year End Fund Balance as % of Budgeted Expenditures

#### **Actual YTD Payroll Costs**

Projected YTD Expenditures 41.30%

Projected YTD Instruction 45.67%

Projected YTD Payroll Costs 41.65%

|                 |                               | YTD % of |
|-----------------|-------------------------------|----------|
| Current YTD     | Annual Budget                 | Budget   |
| 0440.070        | 04 000 705                    | 7.070/   |
| \$148,879       | \$1,890,735                   | 7.87%    |
| 555,834         | 598,206                       | 92.92%   |
| 1,712,057<br>0  | 3,830,923<br>0                | 44.69%   |
| \$2,416,770     | \$6,319,864                   | 38.24%   |
| \$2,410,770     | \$6,313,004                   | 30.24 /6 |
|                 |                               |          |
| \$1,200,691     | \$2,836,405                   | 42.33%   |
| 27,269          | 66,461                        | 41.03%   |
| 49              | 13,452                        | 0.36%    |
| 0               | 0                             |          |
| 116,317         | 284,535                       | 40.88%   |
| 28,353          | 70,591                        | 40.17%   |
| 0               | 0                             |          |
| 34,342          | 66,747                        | 51.45%   |
| 61,433          | 205,564                       | 29.89%   |
| 3,053           | 8,394                         | 36.37%   |
| 182,488         | 450,289                       | 40.53%   |
| 215,314         | 482,106                       | 44.66%   |
| 252,198         | 831,765                       | 30.32%   |
| 8,575           | 25,986                        | 33.00%   |
| 77,697          | 142,635                       | 54.47%   |
| 0               | 0                             |          |
| 0               | 0                             |          |
| 640,949         | 595,306                       | 107.67%  |
| 0               | 0                             |          |
| 77,758          | 232,000                       | 33.52%   |
| 0               | 0                             |          |
| 0               | 0                             |          |
| 0               | 0                             |          |
| 0               | 0                             |          |
| \$2,926,486     | \$6,312,236                   | 46.36%   |
| (\$509,716)     | \$7,628                       |          |
| (#505,716)      | \$1,020                       |          |
|                 |                               |          |
| \$0             | \$0                           |          |
| 0<br><b>\$0</b> | (7,628)<br>( <b>\$7,628</b> ) |          |
| ψU              | (\$1,020)                     |          |
| (\$509,716)     | \$0                           |          |
|                 |                               |          |
| \$1,305,827     | \$1,815,542                   |          |