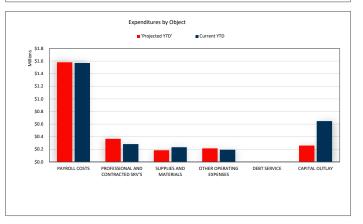

### **General Fund | Expenditure Dashboard**

#### For the Period Ending November 30, 2020

#### **Actual YTD Payroll Costs**

Projected YTD Expenditures 41.30%

Projected YTD Instruction 45.67%

Projected YTD Payroll Costs 41.65%