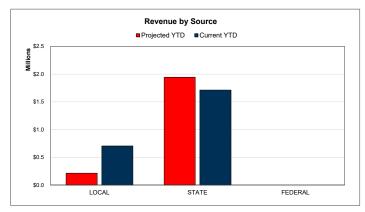

#### **Actual YTD Revenues**

#### **Actual YTD Local Sources**

Projected YTD Local Sources 11.32%

**Actual YTD State Sources** 

Projected YTD State Sources 50.75%

| REVENUES Tax Revenue Other Local Sources State Program Federal Program TOTAL REVENUE  EXPENDITURES FUNCTIONS Instruction Instructional Media | \$246,496<br>36,944<br>1,837,549<br>0<br>\$2,120,989<br>\$1,136,851<br>25,795<br>5,591<br>0<br>116,440<br>27,538 | \$1,801,936<br>86,323<br>3,779,744<br>0<br>\$5,668,003<br>\$2,583,575<br>57,885<br>9,023<br>0<br>274,843 | 13.68%<br>42.80%<br>48.62%<br>37.42%<br>44.00%<br>44.56%<br>61.96% |
|----------------------------------------------------------------------------------------------------------------------------------------------|------------------------------------------------------------------------------------------------------------------|----------------------------------------------------------------------------------------------------------|--------------------------------------------------------------------|
| Other Local Sources State Program Federal Program TOTAL REVENUE  EXPENDITURES FUNCTIONS Instruction Instructional Media                      | 36,944<br>1,837,549<br>0<br>\$2,120,989<br>\$1,136,851<br>25,795<br>5,591<br>0<br>116,440<br>27,538              | 86,323<br>3,779,744<br>0<br>\$5,668,003<br>\$2,583,575<br>57,885<br>9,023<br>0<br>274,843                | 42.80%<br>48.62%<br>37.42%<br>44.00%<br>44.56%                     |
| State Program Federal Program TOTAL REVENUE  EXPENDITURES FUNCTIONS Instruction Instructional Media                                          | 1,837,549<br>0<br>\$2,120,989<br>\$1,136,851<br>25,795<br>5,591<br>0<br>116,440<br>27,538                        | 3,779,744<br>0<br>\$5,668,003<br>\$2,583,575<br>57,885<br>9,023<br>0<br>274,843                          | 48.62%<br>37.42%<br>44.00%<br>44.56%                               |
| Federal Program TOTAL REVENUE  EXPENDITURES FUNCTIONS Instruction Instructional Media                                                        | 0<br>\$2,120,989<br>\$1,136,851<br>25,795<br>5,591<br>0<br>116,440<br>27,538                                     | 0<br>\$5,668,003<br>\$2,583,575<br>57,885<br>9,023<br>0<br>274,843                                       | <b>37.42%</b> 44.00% 44.56%                                        |
| Federal Program TOTAL REVENUE  EXPENDITURES FUNCTIONS Instruction Instructional Media                                                        | \$2,120,989<br>\$1,136,851<br>25,795<br>5,591<br>0<br>116,440<br>27,538                                          | \$5,668,003<br>\$2,583,575<br>57,885<br>9,023<br>0<br>274,843                                            | 44.00%<br>44.56%                                                   |
| EXPENDITURES FUNCTIONS Instruction Instructional Media                                                                                       | \$1,136,851<br>25,795<br>5,591<br>0<br>116,440<br>27,538                                                         | \$2,583,575<br>57,885<br>9,023<br>0<br>274,843                                                           | 44.00%<br>44.56%                                                   |
| Instruction<br>Instructional Media                                                                                                           | 25,795<br>5,591<br>0<br>116,440<br>27,538                                                                        | 57,885<br>9,023<br>0<br>274,843                                                                          | 44.56%                                                             |
| Instruction<br>Instructional Media                                                                                                           | 25,795<br>5,591<br>0<br>116,440<br>27,538                                                                        | 57,885<br>9,023<br>0<br>274,843                                                                          | 44.56%                                                             |
|                                                                                                                                              | 5,591<br>0<br>116,440<br>27,538                                                                                  | 9,023<br>0<br>274,843                                                                                    |                                                                    |
|                                                                                                                                              | 0<br>116,440<br>27,538                                                                                           | 0<br>274,843                                                                                             | 61.96%                                                             |
| Curriculum & Personnel Development                                                                                                           | 116,440<br>27,538                                                                                                | 274,843                                                                                                  |                                                                    |
| Instructional Leadership                                                                                                                     | 27,538                                                                                                           |                                                                                                          |                                                                    |
| School Leadership                                                                                                                            |                                                                                                                  | 00.000                                                                                                   | 42.37%                                                             |
| Guidance & Counseling                                                                                                                        | 0                                                                                                                | 66,200                                                                                                   | 41.60%                                                             |
| Social Work Services                                                                                                                         | U                                                                                                                | 0                                                                                                        |                                                                    |
| Health Services                                                                                                                              | 20,072                                                                                                           | 52,276                                                                                                   | 38.40%                                                             |
| Pupil Transportation                                                                                                                         | 64,256                                                                                                           | 278,162                                                                                                  | 23.10%                                                             |
| Food Services                                                                                                                                | 3,619                                                                                                            | 9,306                                                                                                    | 38.89%                                                             |
| Extracurricular Activities                                                                                                                   | 128,070                                                                                                          | 367,577                                                                                                  | 34.84%                                                             |
| General Administration                                                                                                                       | 254,337                                                                                                          | 488,797                                                                                                  | 52.03%                                                             |
| Plant Maintenance & Operations                                                                                                               | 283,213                                                                                                          | 624,107                                                                                                  | 45.38%                                                             |
| Security & Monitoring Services                                                                                                               | 7,618                                                                                                            | 12,175                                                                                                   | 62.57%                                                             |
| Data Processing Services                                                                                                                     | 64,127                                                                                                           | 119,934                                                                                                  | 53.47%                                                             |
| Community Service                                                                                                                            | 0                                                                                                                | 0                                                                                                        |                                                                    |
| Debt Service                                                                                                                                 | 0                                                                                                                |                                                                                                          | 44.000/                                                            |
| Facilities Acq. & Construction                                                                                                               | 32,207<br>0                                                                                                      | 287,662<br>0                                                                                             | 11.20%                                                             |
| Contracted Institutional Services                                                                                                            | 66.053                                                                                                           | 198.159                                                                                                  | 33.33%                                                             |
| Payments to Fiscal Agent                                                                                                                     | 00,055                                                                                                           | 196,139                                                                                                  | 33.33%                                                             |
| Payments to JJAEP Programs                                                                                                                   | 0                                                                                                                | 0                                                                                                        |                                                                    |
| Payments to Charter Schools Payments to Tax Increment Fund                                                                                   | 0                                                                                                                | 0                                                                                                        |                                                                    |
| Other Intergovernmental Charges                                                                                                              | 0                                                                                                                | 0                                                                                                        |                                                                    |
| TOTAL EXPENDITURES                                                                                                                           | \$2,235,787                                                                                                      | \$5,429,681                                                                                              | 41.18%                                                             |
|                                                                                                                                              | 4-)                                                                                                              | 74, 1-4,041                                                                                              |                                                                    |
| SURPLUS / (DEFICIT)                                                                                                                          | (\$114,798)                                                                                                      | \$238,322                                                                                                |                                                                    |
| OTHER FINANCING SOURCES / (USES)                                                                                                             |                                                                                                                  |                                                                                                          |                                                                    |
| Other Financing Sources                                                                                                                      | \$0                                                                                                              | \$83,085                                                                                                 |                                                                    |
| Other Financing Uses                                                                                                                         | 0                                                                                                                | (23,433)                                                                                                 |                                                                    |
| TOTAL OTHER FINANCING SOURCES / (USES)                                                                                                       | \$0                                                                                                              | \$59,652                                                                                                 |                                                                    |
| NET CHANGE IN FUND BALANCE                                                                                                                   | (\$114,798)                                                                                                      | \$297,974                                                                                                |                                                                    |
| ENDING FUND BALANCE                                                                                                                          | \$1,402,768                                                                                                      | \$1,815,542                                                                                              |                                                                    |

|                 |                               | YTD % of |
|-----------------|-------------------------------|----------|
| Current YTD     | Annual Budget                 | Budget   |
| 0440.070        | 04 000 705                    | 7.070/   |
| \$148,879       | \$1,890,735                   | 7.87%    |
| 555,834         | 598,206                       | 92.92%   |
| 1,712,057<br>0  | 3,830,923<br>0                | 44.69%   |
| \$2,416,770     | \$6,319,864                   | 38.24%   |
| \$2,410,770     | \$6,313,004                   | 30.24 /6 |
|                 |                               |          |
| \$1,200,691     | \$2,836,405                   | 42.33%   |
| 27,269          | 66,461                        | 41.03%   |
| 49              | 13,452                        | 0.36%    |
| 0               | 0                             |          |
| 116,317         | 284,535                       | 40.88%   |
| 28,353          | 70,591                        | 40.17%   |
| 0               | 0                             |          |
| 34,342          | 66,747                        | 51.45%   |
| 61,433          | 205,564                       | 29.89%   |
| 3,053           | 8,394                         | 36.37%   |
| 182,488         | 450,289                       | 40.53%   |
| 215,314         | 482,106                       | 44.66%   |
| 252,198         | 831,765                       | 30.32%   |
| 8,575           | 25,986                        | 33.00%   |
| 77,697          | 142,635                       | 54.47%   |
| 0               | 0                             |          |
| 0               | 0                             |          |
| 640,949         | 595,306                       | 107.67%  |
| 0               | 0                             |          |
| 77,758          | 232,000                       | 33.52%   |
| 0               | 0                             |          |
| 0               | 0                             |          |
| 0               | 0                             |          |
| 0               | 0                             |          |
| \$2,926,486     | \$6,312,236                   | 46.36%   |
| (\$509,716)     | \$7,628                       |          |
| (#505,716)      | \$1,020                       |          |
|                 |                               |          |
| \$0             | \$0                           |          |
| 0<br><b>\$0</b> | (7,628)<br>( <b>\$7,628</b> ) |          |
| ψU              | (\$1,020)                     |          |
| (\$509,716)     | \$0                           |          |
|                 |                               |          |
| \$1,305,827     | \$1,815,542                   |          |