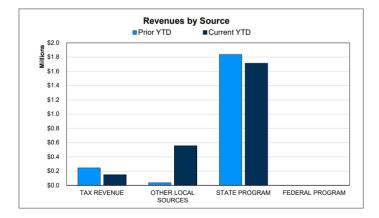

#### **Actual YTD Revenues**

#### **Actual YTD Local Sources**

Projected YTD Local Sources 11.32%

**Actual YTD State Sources** 

Projected YTD State Sources 50.75%

| REVENUES Tax Revenue Other Local Sources State Program Federal Program TOTAL REVENUE  EXPENDITURES FUNCTIONS Instruction Instructional Media | \$246,496<br>36,944<br>1,837,549<br>0<br>\$2,120,989<br>\$1,136,851<br>25,795<br>5,591<br>0<br>116,440<br>27,538 | \$1,801,936<br>86,323<br>3,779,744<br>0<br>\$5,668,003<br>\$2,583,575<br>57,885<br>9,023<br>0<br>274,843 | 13.68%<br>42.80%<br>48.62%<br>37.42%<br>44.00%<br>44.56%<br>61.96% |
|----------------------------------------------------------------------------------------------------------------------------------------------|------------------------------------------------------------------------------------------------------------------|----------------------------------------------------------------------------------------------------------|--------------------------------------------------------------------|
| Other Local Sources State Program Federal Program TOTAL REVENUE  EXPENDITURES FUNCTIONS Instruction Instructional Media                      | 36,944<br>1,837,549<br>0<br>\$2,120,989<br>\$1,136,851<br>25,795<br>5,591<br>0<br>116,440<br>27,538              | 86,323<br>3,779,744<br>0<br>\$5,668,003<br>\$2,583,575<br>57,885<br>9,023<br>0<br>274,843                | 42.80%<br>48.62%<br>37.42%<br>44.00%<br>44.56%                     |
| State Program Federal Program TOTAL REVENUE  EXPENDITURES FUNCTIONS Instruction Instructional Media                                          | 1,837,549<br>0<br>\$2,120,989<br>\$1,136,851<br>25,795<br>5,591<br>0<br>116,440<br>27,538                        | 3,779,744<br>0<br>\$5,668,003<br>\$2,583,575<br>57,885<br>9,023<br>0<br>274,843                          | 48.62%<br>37.42%<br>44.00%<br>44.56%                               |
| Federal Program TOTAL REVENUE  EXPENDITURES FUNCTIONS Instruction Instructional Media                                                        | 0<br>\$2,120,989<br>\$1,136,851<br>25,795<br>5,591<br>0<br>116,440<br>27,538                                     | 0<br>\$5,668,003<br>\$2,583,575<br>57,885<br>9,023<br>0<br>274,843                                       | <b>37.42%</b> 44.00% 44.56%                                        |
| Federal Program TOTAL REVENUE  EXPENDITURES FUNCTIONS Instruction Instructional Media                                                        | \$2,120,989<br>\$1,136,851<br>25,795<br>5,591<br>0<br>116,440<br>27,538                                          | \$5,668,003<br>\$2,583,575<br>57,885<br>9,023<br>0<br>274,843                                            | 44.00%<br>44.56%                                                   |
| EXPENDITURES FUNCTIONS Instruction Instructional Media                                                                                       | \$1,136,851<br>25,795<br>5,591<br>0<br>116,440<br>27,538                                                         | \$2,583,575<br>57,885<br>9,023<br>0<br>274,843                                                           | 44.00%<br>44.56%                                                   |
| Instruction<br>Instructional Media                                                                                                           | 25,795<br>5,591<br>0<br>116,440<br>27,538                                                                        | 57,885<br>9,023<br>0<br>274,843                                                                          | 44.56%                                                             |
| Instruction<br>Instructional Media                                                                                                           | 25,795<br>5,591<br>0<br>116,440<br>27,538                                                                        | 57,885<br>9,023<br>0<br>274,843                                                                          | 44.56%                                                             |
|                                                                                                                                              | 5,591<br>0<br>116,440<br>27,538                                                                                  | 9,023<br>0<br>274,843                                                                                    |                                                                    |
|                                                                                                                                              | 0<br>116,440<br>27,538                                                                                           | 0<br>274,843                                                                                             | 61.96%                                                             |
| Curriculum & Personnel Development                                                                                                           | 116,440<br>27,538                                                                                                | 274,843                                                                                                  |                                                                    |
| Instructional Leadership                                                                                                                     | 27,538                                                                                                           |                                                                                                          |                                                                    |
| School Leadership                                                                                                                            |                                                                                                                  | 00.000                                                                                                   | 42.37%                                                             |
| Guidance & Counseling                                                                                                                        | 0                                                                                                                | 66,200                                                                                                   | 41.60%                                                             |
| Social Work Services                                                                                                                         | U                                                                                                                | 0                                                                                                        |                                                                    |
| Health Services                                                                                                                              | 20,072                                                                                                           | 52,276                                                                                                   | 38.40%                                                             |
| Pupil Transportation                                                                                                                         | 64,256                                                                                                           | 278,162                                                                                                  | 23.10%                                                             |
| Food Services                                                                                                                                | 3,619                                                                                                            | 9,306                                                                                                    | 38.89%                                                             |
| Extracurricular Activities                                                                                                                   | 128,070                                                                                                          | 367,577                                                                                                  | 34.84%                                                             |
| General Administration                                                                                                                       | 254,337                                                                                                          | 488,797                                                                                                  | 52.03%                                                             |
| Plant Maintenance & Operations                                                                                                               | 283,213                                                                                                          | 624,107                                                                                                  | 45.38%                                                             |
| Security & Monitoring Services                                                                                                               | 7,618                                                                                                            | 12,175                                                                                                   | 62.57%                                                             |
| Data Processing Services                                                                                                                     | 64,127                                                                                                           | 119,934                                                                                                  | 53.47%                                                             |
| Community Service                                                                                                                            | 0                                                                                                                | 0                                                                                                        |                                                                    |
| Debt Service                                                                                                                                 | 0                                                                                                                |                                                                                                          | 44.000/                                                            |
| Facilities Acq. & Construction                                                                                                               | 32,207<br>0                                                                                                      | 287,662<br>0                                                                                             | 11.20%                                                             |
| Contracted Institutional Services                                                                                                            | 66.053                                                                                                           | 198.159                                                                                                  | 33.33%                                                             |
| Payments to Fiscal Agent                                                                                                                     | 00,055                                                                                                           | 196,139                                                                                                  | 33.33%                                                             |
| Payments to JJAEP Programs                                                                                                                   | 0                                                                                                                | 0                                                                                                        |                                                                    |
| Payments to Charter Schools Payments to Tax Increment Fund                                                                                   | 0                                                                                                                | 0                                                                                                        |                                                                    |
| Other Intergovernmental Charges                                                                                                              | 0                                                                                                                | 0                                                                                                        |                                                                    |
| TOTAL EXPENDITURES                                                                                                                           | \$2,235,787                                                                                                      | \$5,429,681                                                                                              | 41.18%                                                             |
|                                                                                                                                              | 4-)                                                                                                              | 74, 1-4,041                                                                                              |                                                                    |
| SURPLUS / (DEFICIT)                                                                                                                          | (\$114,798)                                                                                                      | \$238,322                                                                                                |                                                                    |
| OTHER FINANCING SOURCES / (USES)                                                                                                             |                                                                                                                  |                                                                                                          |                                                                    |
| Other Financing Sources                                                                                                                      | \$0                                                                                                              | \$83,085                                                                                                 |                                                                    |
| Other Financing Uses                                                                                                                         | 0                                                                                                                | (23,433)                                                                                                 |                                                                    |
| TOTAL OTHER FINANCING SOURCES / (USES)                                                                                                       | \$0                                                                                                              | \$59,652                                                                                                 |                                                                    |
| NET CHANGE IN FUND BALANCE                                                                                                                   | (\$114,798)                                                                                                      | \$297,974                                                                                                |                                                                    |
| ENDING FUND BALANCE                                                                                                                          | \$1,402,768                                                                                                      | \$1,815,542                                                                                              |                                                                    |