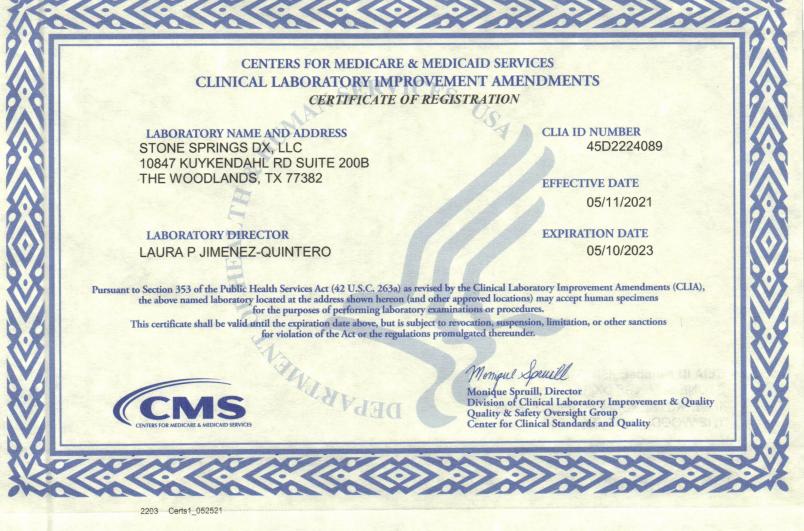

### **Regulatory Certifications:**

Cert: 45D2224089

## **Contact Us**

Main Laboratory: 10847 Kuykendahl Road, Suite 200 The Woodlands, TX 77382

Main Line: (346) 370-8594

Email: info@stonespringsdx.com

- If this is a <u>Certificate of Registration</u>, it represents only the enrollment of the laboratory in the CLIA program and does not indicate a Federal certification of compliance with other CLIA requirements. The laboratory is permitted to begin testing upon receipt of this certificate, but is not determined to be in compliance until a survey is successfully completed.
- If this is a <u>Certificate for Provider-Performed Microscopy Procedures</u>, it certifies the laboratory to perform only those laboratory procedures that have been specified as provider-performed microscopy procedures and, if applicable, examinations or procedures that have been approved as waived tests by the Department of Health and Human Services.
- If this is a <u>Certificate of Waiver</u>, it certifies the laboratory to perform only examinations or procedures that have been approved as waived tests by the Department of Health and Human Services.

DEFAR

FOR MORE INFORMATION ABOUT CLIA, VISIT OUR WEBSITE AT WWW.CMS.GOV/CLIA OR CONTACT YOUR LOCAL STATE AGENCY. PLEASE SEE THE REVERSE FOR YOUR STATE AGENCY'S ADDRESS AND PHONE NUMBER. PLEASE CONTACT YOUR STATE AGENCY FOR ANY CHANGES TO YOUR CURRENT CERTIFICATE. CLIA ID Number: 45D2224089 STONE SPRINGS DX, LLC 10847 KUYKENDAHL RD SUITE 200B THE WOODLANDS, TX 77382