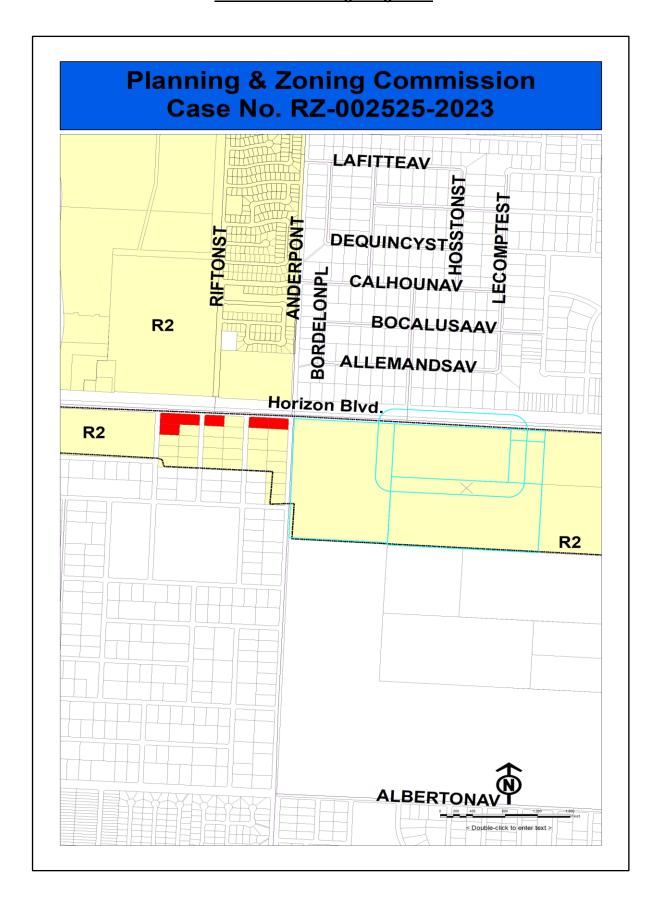

#### **SURROUNDING PROPERTIES:**

|   | Zoning                       | Land Use  |
|---|------------------------------|-----------|
| N | ETJ                          | Mixed Use |
| E | R-2 (Single-Family Dwelling) | Vacant    |
| S | R-2 (Single-Family Dwelling) | Vacant    |
| W | R-2 (Single-Family Dwelling) | Vacant    |

### **Attachments:**

- 1 Zoning Designation Map
- 2 Aerial Map
- 3 Future Land Use Map (Comp Plan)
- 4 Application
- 5 Zoning Plan
- 6 Survey Map