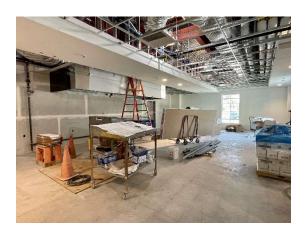

#### **Completed and Pending Items**

- Celina Campus Completing last open punchlist items.
- Farmersville Campus Currently working with the City on the sidewalk elevation issues.
- IT Center Punchlist items correction is nearing completion. Financial close-out is ongoing.
- Frisco Campus (Addition and Renovations) At Heritage Hall and Founders Hall, substantial completion was issued for both buildings on January 14<sup>th</sup>. At Lawler Hall, firelane paving is near completion. At Alumni Hall, brick install at kitchen addition is continuing. Sanding and priming of the walls in Alumni is underway.
- McKinney Campus South parking lot is complete. Welcome Center The installation of brick and limestone, MEP, and installation of large curtain wall frame is in-progress. Main Building Renovation – The installation of kitchen equipment is underway.