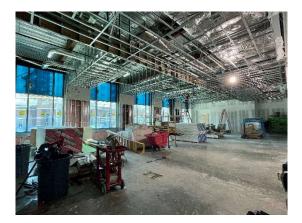

#### **Completed and Pending Items**

- Celina Campus Completing last open punchlist items.
- Farmersville Campus Currently working with the City on the sidewalk elevation issues.
- IT Center Punchlist items correction is nearing completion. Financial close-out is ongoing.
- Frisco Campus (Addition and Renovations) At Heritage Hall and Founders Hall, substantial completion was issued for both buildings on January 14<sup>th</sup>. At Lawler Hall, firelane paving is near completion. At Alumni Hall, brick install at kitchen addition is continuing. Sanding and priming of the walls in Alumni is underway.
- McKinney Campus South parking lot is complete. Welcome Center The installation of brick and limestone, MEP, and installation of large curtain wall frame is in-progress. Main Building Renovation – The installation of kitchen equipment is underway.