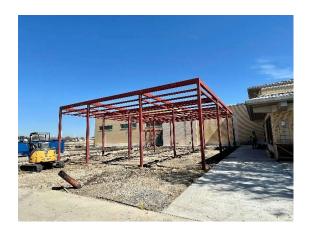

#### **Completed and Pending Items**

- Celina Campus Completing last open punchlist items.
- Farmersville Campus Currently working with the City on the sidewalk elevation issues.
- IT Center Punchlist items correction is nearing completion. Financial close-out is ongoing.
- Frisco Campus (Addition and Renovations) At Heritage Hall and Founders Hall, substantial completion was issued for both buildings on January 14<sup>th</sup>. At Lawler Hall, firelane paving is near completion. At Alumni Hall, brick install at kitchen addition is continuing. Sanding and priming of the walls in Alumni is underway.
- McKinney Campus South parking lot is complete. Welcome Center The installation of brick and limestone, MEP, and installation of large curtain wall frame is in-progress. Main Building Renovation – The installation of kitchen equipment is underway.