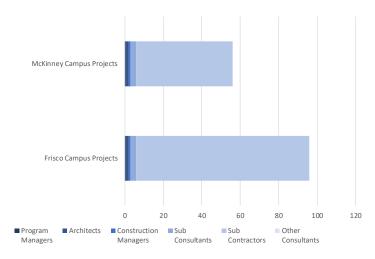

# 4.2 Current Personnel Estimate

It is estimated that the Program Managers, Architects, Construction Managers, Sub-Consultants, and Sub-Contractors, under contract with Collin College for the 2017 Capital Improvement Program, have 152 employees contributing to the program's progress.