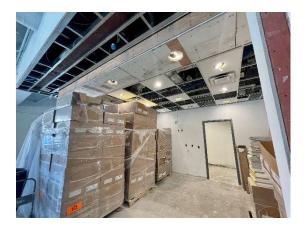

#### **Completed and Pending Items**

- Celina Campus Completing last open punchlist items.
- Farmersville Campus Currently working with the City on the sidewalk elevation issues.
- IT Center Punchlist items correction is nearing completion. Financial close-out is ongoing.
- Frisco Campus (Addition and Renovations) At Heritage Hall and Founders Hall, substantial completion was issued for both buildings on January 14<sup>th</sup>. At Lawler Hall, firelane paving is near completion. At Alumni Hall, brick install at kitchen addition is continuing. Sanding and priming of the walls in Alumni is underway.
- McKinney Campus South parking lot is complete. Welcome Center The installation of brick and limestone, MEP, and installation of large curtain wall frame is in-progress. Main Building Renovation – The installation of kitchen equipment is underway.