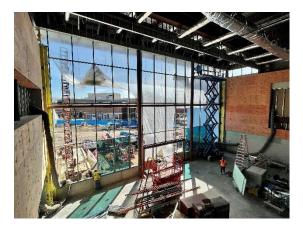

#### **Completed and Pending Items**

- Celina Campus Completing last open punchlist items.
- Farmersville Campus Currently working with the City on the sidewalk elevation issues.
- IT Center Punchlist items correction is nearing completion. Financial close-out is ongoing.
- Frisco Campus (Addition and Renovations) At Heritage Hall and Founders Hall, substantial completion was issued for both buildings on January 14<sup>th</sup>. At Lawler Hall, firelane paving is near completion. At Alumni Hall, brick install at kitchen addition is continuing. Sanding and priming of the walls in Alumni is underway.
- McKinney Campus South parking lot is complete. Welcome Center The installation of brick and limestone, MEP, and installation of large curtain wall frame is in-progress. Main Building Renovation – The installation of kitchen equipment is underway.