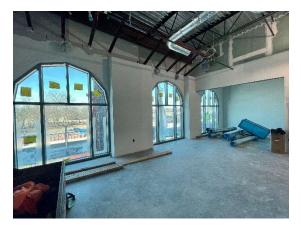

#### **Completed and Pending Items**

- Celina Campus Completing last open punchlist items.
- Farmersville Campus Currently working with the City on the sidewalk elevation issues.
- IT Center Punchlist items correction is nearing completion. Financial close-out is ongoing.
- Frisco Campus (Addition and Renovations) At Heritage Hall and Founders Hall, substantial completion was issued for both buildings on January 14<sup>th</sup>. At Lawler Hall, firelane paving is near completion. At Alumni Hall, brick install at kitchen addition is continuing. Sanding and priming of the walls in Alumni is underway.
- McKinney Campus South parking lot is complete. Welcome Center The installation of brick and limestone, MEP, and installation of large curtain wall frame is in-progress. Main Building Renovation – The installation of kitchen equipment is underway.