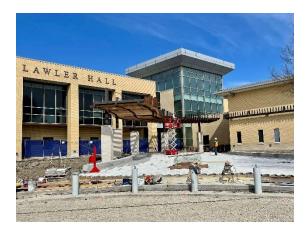

#### **Completed and Pending Items**

- Celina Campus Completing last open punchlist items.
- Farmersville Campus Currently working with the City on the sidewalk elevation issues.
- IT Center Punchlist items correction is nearing completion. Financial close-out is ongoing.
- Frisco Campus (Addition and Renovations) At Heritage Hall and Founders Hall, substantial completion was issued for both buildings on January 14<sup>th</sup>. At Lawler Hall, firelane paving is near completion. At Alumni Hall, brick install at kitchen addition is continuing. Sanding and priming of the walls in Alumni is underway.
- McKinney Campus South parking lot is complete. Welcome Center The installation of brick and limestone, MEP, and installation of large curtain wall frame is in-progress. Main Building Renovation – The installation of kitchen equipment is underway.

### 3.3 Phase 3

- Additions and Renovations at Frisco Campus
  - Alumni Hall Renovations and Additions
  - Lawler Hall Renovations
  - Heritage Hall Upgrades
  - Founders Hall Renovations
  - Wayfinding
- Additional Frisco Campus Projects
  - Construction of a new fire lane, parking lot, and loop road on the existing campus
  - Trane Upgrades
- Additions and Renovations at McKinney Campus
  - Construction of a new Welcome Center on the existing campus
  - New Entry Drive and Parking
  - Pistol Range Demo
  - Kitchen and Dining Renovations in Main Building
  - Dental Hygiene Renovations
  - Wayfinding
- Additional McKinney Campus Projects
  - Trane Upgrades
- Additional Plano Campus Projects
  - Trane Upgrades
  - Wayfinding
- Additional Courtyard Center Projects
  - Trane Upgrades
- Additional CHEC Projects
  - Trane Upgrades