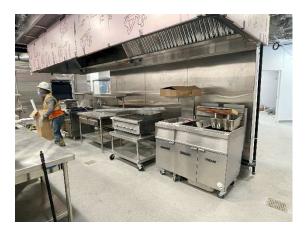

#### **Completed and Pending Items**

- Celina Campus Completing last open punchlist items.
- Farmersville Campus Currently working with the City on the sidewalk elevation issues.
- IT Center Punchlist items correction is nearing completion. Financial close-out is ongoing.
- Frisco Campus (Addition and Renovations) At Heritage Hall and Founders Hall, substantial completion was issued for both buildings on January 14<sup>th</sup>. At Lawler Hall, firelane paving is near completion. At Alumni Hall, brick install at kitchen addition is continuing. Sanding and priming of the walls in Alumni is underway.
- McKinney Campus South parking lot is complete. Welcome Center The installation of brick and limestone, MEP, and installation of large curtain wall frame is in-progress. Main Building Renovation – The installation of kitchen equipment is underway.