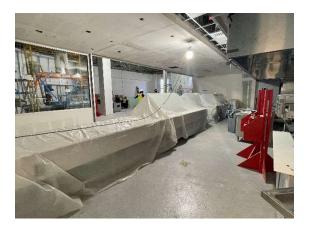

#### **Completed and Pending Items**

- Celina Campus Completing last open punchlist items.
- Farmersville Campus Currently working with the City on the sidewalk elevation issues.
- IT Center Punchlist items correction is nearing completion. Financial close-out is ongoing.
- Frisco Campus (Addition and Renovations) At Heritage Hall and Founders Hall, substantial completion was issued for both buildings on January 14<sup>th</sup>. At Lawler Hall, firelane paving is near completion. At Alumni Hall, brick install at kitchen addition is continuing. Sanding and priming of the walls in Alumni is underway.
- McKinney Campus South parking lot is complete. Welcome Center The installation of brick and limestone, MEP, and installation of large curtain wall frame is in-progress. Main Building Renovation – The installation of kitchen equipment is underway.