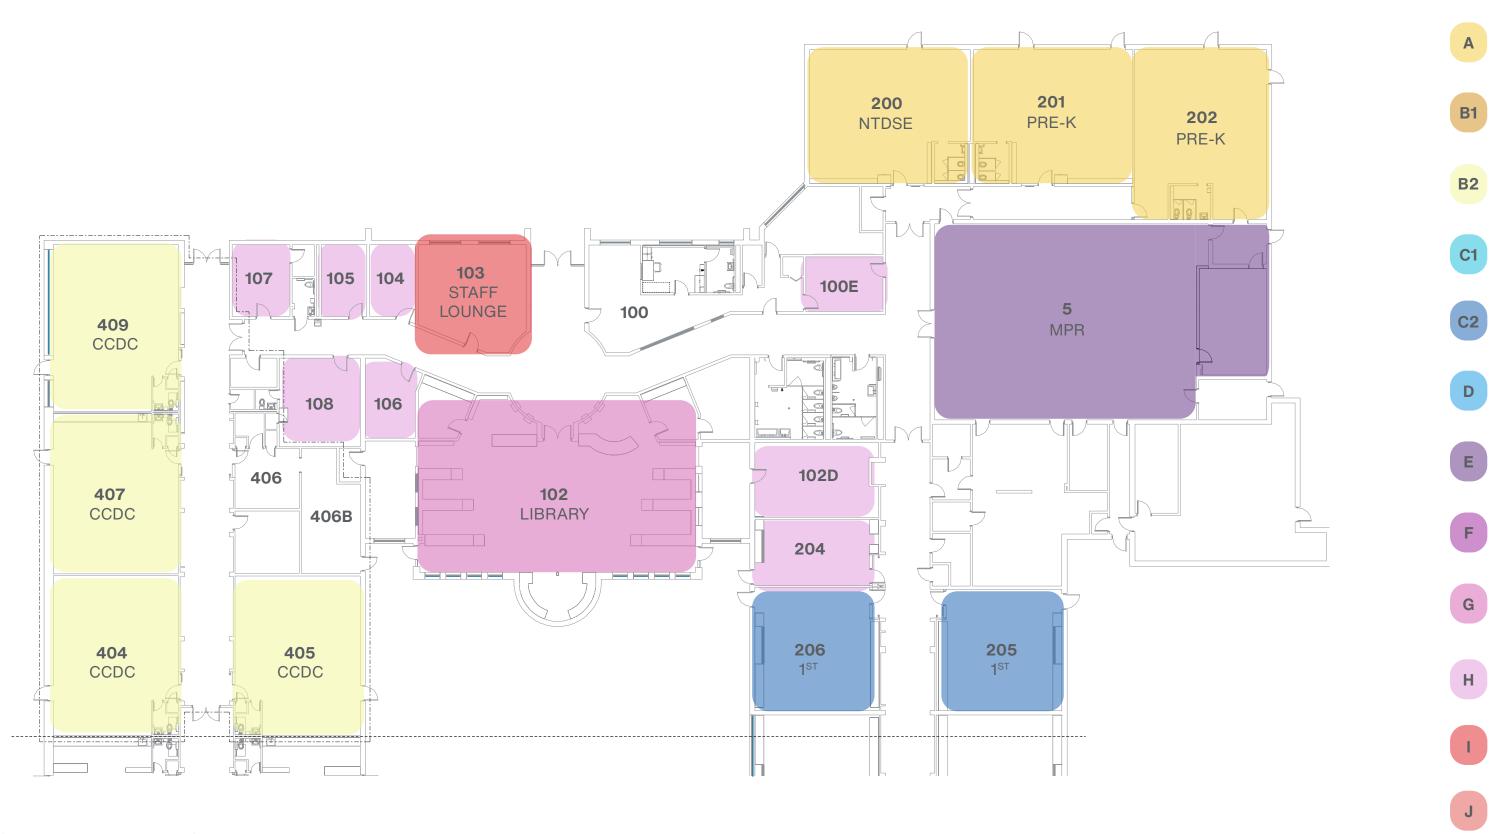

## TODD HALL PROPOSED RENOVATIONS May 21, 2024

|                                                                                    | RENOVATE<br>TOILETS<br>FOR ADA<br>COMPLIANCE | REPLACE<br>CASEWORK | REPLACE<br>CEILING &<br>LIGHTS | REPLACE<br>FLOOR | OUT | PAINT<br>/ WALL<br>PANELS |   | MODIFY OR<br>ELIMINATE<br>STAGE |                          | PAINT<br>DUCTWORK | REPLACE<br>BASKETBALL<br>HOOPS | MISC.<br>MECH,<br>ELEC,<br>AV | OTHER CHANGES & NOTES                                                            |
|------------------------------------------------------------------------------------|----------------------------------------------|---------------------|--------------------------------|------------------|-----|---------------------------|---|---------------------------------|--------------------------|-------------------|--------------------------------|-------------------------------|----------------------------------------------------------------------------------|
| A: PRE-K<br>200, 201, 202                                                          | •                                            | •                   | •                              | •                | •   |                           | • |                                 | TCHR DESK/<br>CHAIR ONLY |                   |                                |                               | REPLACE CUBBIES; TOILET<br>ROOMS TO BE RENOVATED                                 |
| B1: KINDERGARTEN<br>400, 401, 402, 403                                             | •                                            | •                   | •                              |                  | •   | •                         | • |                                 | TCHR DESK/               |                   |                                | •                             | TOILET ROOMS TO BE EXPANDED                                                      |
| B2: CCDC<br>404, 405, 407, 409                                                     |                                              |                     |                                |                  |     |                           |   |                                 |                          |                   |                                | •                             | ALTERNATE BID; MECH. IS BASE<br>BID; CONSIDER OPTIONAL ALT.<br>FOR MOTHERS' ROOM |
| C1: TYPICAL CLASSROOM<br>301, 303, 305, 307,<br>309, 311, 313                      |                                              | •                   | •                              |                  | •   | •                         |   | •                               | TCHR DESK/<br>CHAIR ONLY |                   |                                | •                             |                                                                                  |
| C2: TYPICAL CLASSROOM<br>205, 206, 207, 208,<br>209, 210, 212                      |                                              | •                   | •                              |                  | •   | •                         |   |                                 |                          |                   |                                | •                             | REPLACE EXISTING<br>CLASSROOM SINKS                                              |
| D: MUSIC & ART 300, 302                                                            |                                              | •                   | •                              | •                |     | •                         |   |                                 | •                        |                   |                                |                               | CONSIDER SECOND SINK IN ART                                                      |
| E: MPR 5                                                                           |                                              |                     |                                |                  |     |                           |   | •                               |                          | •                 |                                | 17 S C F O C D I S T A        | REPLACE BASKETBALL HOOPS                                                         |
| F: GYM 215                                                                         |                                              |                     |                                |                  |     |                           |   |                                 |                          |                   |                                | COLNINO                       | ADD 2 BASKETBALL HOOPS ON WEST AND REPLACE 2 ON EAST                             |
| G: LIBRARY 102                                                                     |                                              |                     |                                |                  |     |                           |   |                                 |                          |                   |                                |                               | ENCLOSE WEST READING<br>ROOM WITH WALL & DOOR,<br>MATCH EAST WALL                |
| H: SMALL GROUP ROOMS<br>100E, 102D, 104, 105, 106,<br>107, 108, 204, 211, 213, 315 |                                              | •                   | •                              |                  |     | •                         |   |                                 | •                        |                   |                                |                               | CASEWORK EXISTS ONLY IN 204, 211, 213, 315                                       |
| I: STAFF LOUNGE                                                                    |                                              | •                   | •                              | •                |     |                           |   |                                 | •                        |                   |                                |                               | REPLACE FURNITURE;<br>ELIMINATE OPERABLE<br>PARTITION                            |
| J: STAFF TOILETS                                                                   |                                              |                     |                                |                  |     |                           |   |                                 |                          |                   |                                |                               | ELIMINATE SHOWER IN GYM<br>STAFF TOILET                                          |

#### NORTH PLAN

COLNING