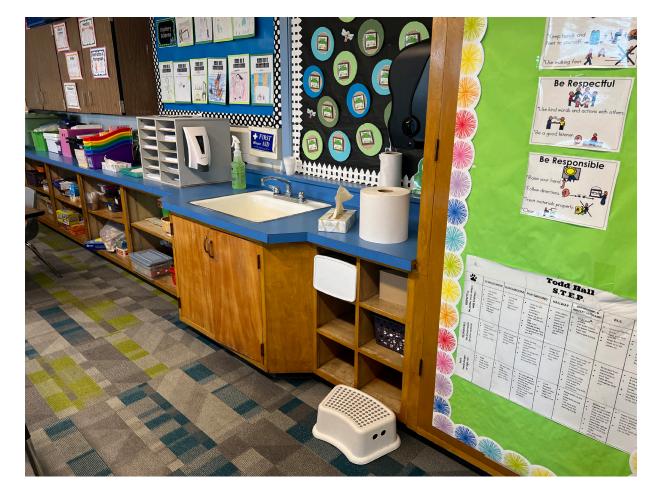

#### KINDERGARTEN

TYPICAL EXISTING CASEWORK AND SINK TO BE REPLACED

TYPICAL EXISTING TOILET ROOM TO BE EXPANDED