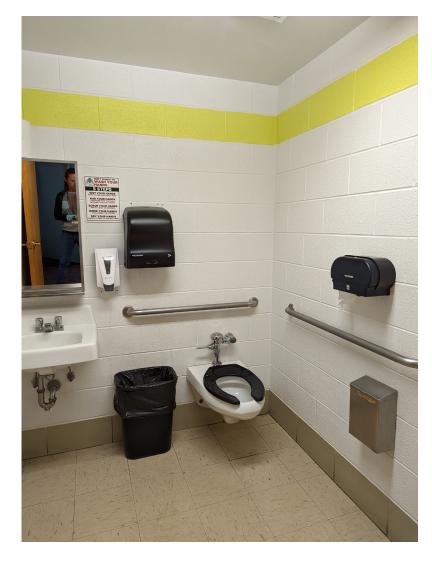

#### • PRE-K

TYPICAL EXISTING TOILET ROOM TO BE RENOVATED

**EXISTING CUBBIES** 