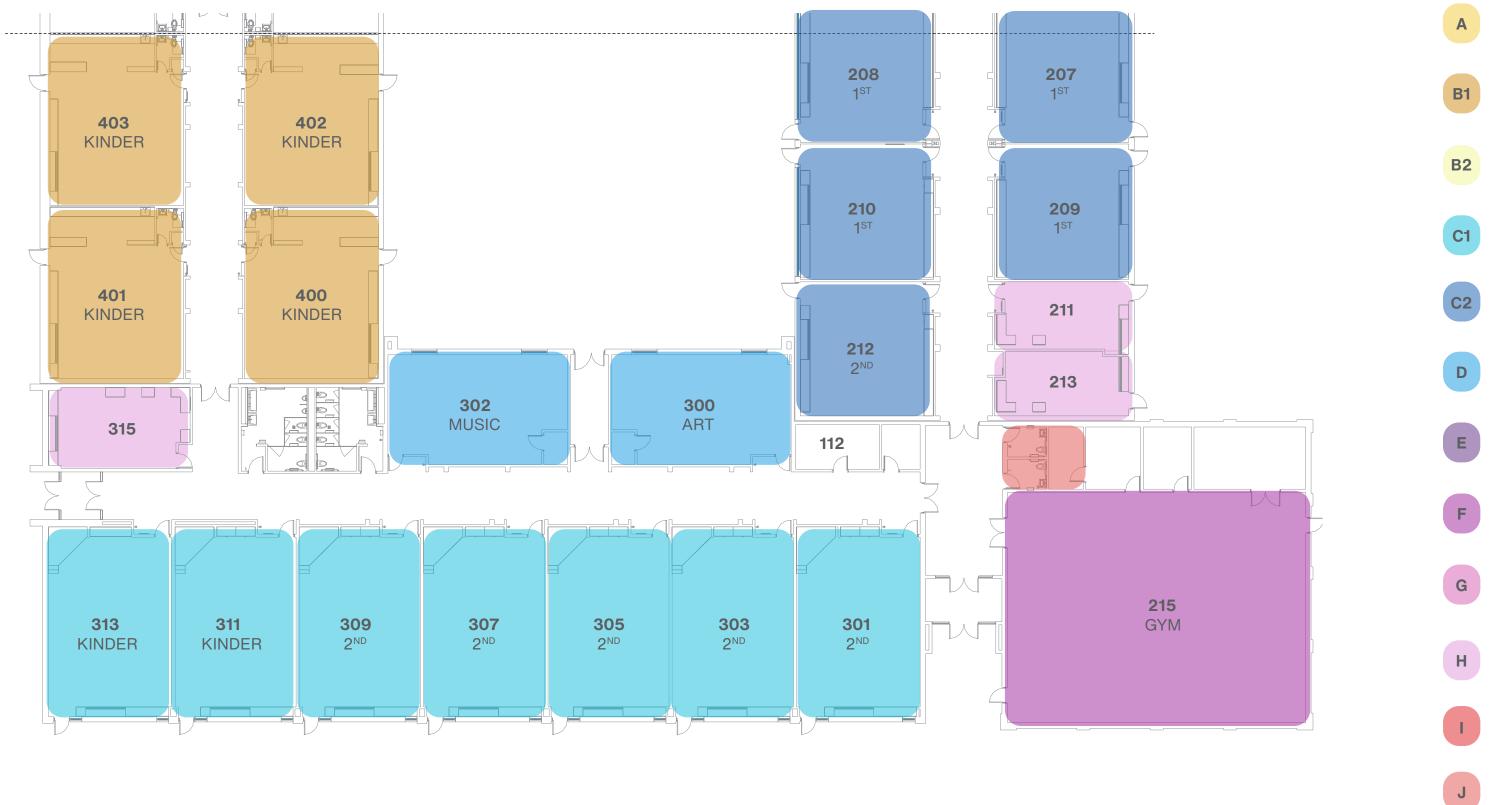

## TODD HALL PROPOSED RENOVATIONS May 21, 2024

|                                                                                    | RENOVATE<br>TOILETS<br>FOR ADA<br>COMPLIANCE | REPLACE<br>CASEWORK | REPLACE<br>CEILING &<br>LIGHTS | REPLACE<br>FLOOR | OUT | PAINT<br>/ WALL<br>PANELS |   | MODIFY OR<br>ELIMINATE<br>STAGE |                          | PAINT<br>DUCTWORK | REPLACE<br>BASKETBALL<br>HOOPS | MISC.<br>MECH,<br>ELEC,<br>AV | OTHER CHANGES & NOTES                                                            |
|------------------------------------------------------------------------------------|----------------------------------------------|---------------------|--------------------------------|------------------|-----|---------------------------|---|---------------------------------|--------------------------|-------------------|--------------------------------|-------------------------------|----------------------------------------------------------------------------------|
| A: PRE-K<br>200, 201, 202                                                          | •                                            | •                   | •                              | •                | •   |                           | • |                                 | TCHR DESK/<br>CHAIR ONLY |                   |                                |                               | REPLACE CUBBIES; TOILET<br>ROOMS TO BE RENOVATED                                 |
| B1: KINDERGARTEN<br>400, 401, 402, 403                                             | •                                            | •                   | •                              |                  | •   | •                         | • |                                 | TCHR DESK/               |                   |                                | •                             | TOILET ROOMS TO BE EXPANDED                                                      |
| B2: CCDC<br>404, 405, 407, 409                                                     |                                              |                     |                                |                  |     |                           |   |                                 |                          |                   |                                | •                             | ALTERNATE BID; MECH. IS BASE<br>BID; CONSIDER OPTIONAL ALT.<br>FOR MOTHERS' ROOM |
| C1: TYPICAL CLASSROOM<br>301, 303, 305, 307,<br>309, 311, 313                      |                                              | •                   | •                              |                  | •   | •                         |   | •                               | TCHR DESK/<br>CHAIR ONLY |                   |                                | •                             |                                                                                  |
| C2: TYPICAL CLASSROOM<br>205, 206, 207, 208,<br>209, 210, 212                      |                                              | •                   | •                              |                  | •   | •                         |   |                                 |                          |                   |                                | •                             | REPLACE EXISTING<br>CLASSROOM SINKS                                              |
| D: MUSIC & ART 300, 302                                                            |                                              | •                   | •                              | •                |     | •                         |   |                                 | •                        |                   |                                |                               | CONSIDER SECOND SINK IN ART                                                      |
| E: MPR 5                                                                           |                                              |                     |                                |                  |     |                           |   | •                               |                          | •                 |                                | 17 S C F O C D I S T A        | REPLACE BASKETBALL HOOPS                                                         |
| F: GYM 215                                                                         |                                              |                     |                                |                  |     |                           |   |                                 |                          |                   |                                | COLNINO                       | ADD 2 BASKETBALL HOOPS ON WEST AND REPLACE 2 ON EAST                             |
| G: LIBRARY 102                                                                     |                                              |                     |                                |                  |     |                           |   |                                 |                          |                   |                                |                               | ENCLOSE WEST READING<br>ROOM WITH WALL & DOOR,<br>MATCH EAST WALL                |
| H: SMALL GROUP ROOMS<br>100E, 102D, 104, 105, 106,<br>107, 108, 204, 211, 213, 315 |                                              | •                   | •                              |                  |     | •                         |   |                                 | •                        |                   |                                |                               | CASEWORK EXISTS ONLY IN 204, 211, 213, 315                                       |
| I: STAFF LOUNGE                                                                    |                                              | •                   | •                              | •                |     |                           |   |                                 | •                        |                   |                                |                               | REPLACE FURNITURE;<br>ELIMINATE OPERABLE<br>PARTITION                            |
| J: STAFF TOILETS                                                                   |                                              |                     |                                |                  |     |                           |   |                                 |                          |                   |                                |                               | ELIMINATE SHOWER IN GYM<br>STAFF TOILET                                          |

#### SOUTH PLAN

STUDIO GC
architecture + interiors

TO L DISTA