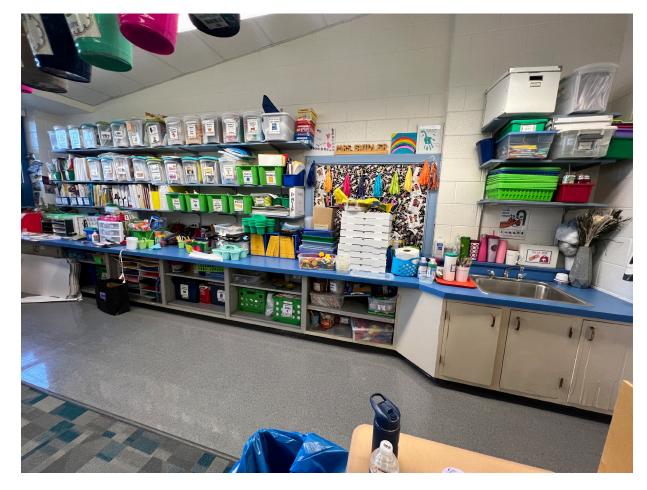

|   |                                 |                          |                   |                                |                               | ELIMINATE SHOWER IN GYM<br>STAFF TOILET                                          |

STUDIO GC
architecture + interiors

TODD HALL RENOVATIONS

05.14.24 Page 2

#### NORTH PLAN



COLNING

#### SOUTH PLAN



STUDIO GC
architecture + interiors

TO L DISTA

#### MPR STAGE OPTIONS



999 VESTIBULE STORAGE 5B 152 SF MULTI-PURPOSE ROOM
5 SENSORY ROOM
5E
197 SF ELECTRICAL



STAGE CONVERTED TO SENSORY ROOM

STAGE CONVERTED TO STORAGE AND SENSORY ROOM

STAGE CONVERTED TO WORKROOM AND STORAGE (UTILIZING LINCOLN HALL LGI PARTITION)





#### • PRE-K







TYPICAL EXISTING TOILET ROOM TO BE RENOVATED

**EXISTING CUBBIES** 





#### KINDERGARTEN



TYPICAL EXISTING CASEWORK AND SINK TO BE REPLACED



TYPICAL EXISTING TOILET ROOM TO BE EXPANDED



#### • TYPICAL CLASSROOM C1



TYPICAL EXISTING CLASSROOM STAGE AND CASEWORK



05.14.24

#### • TYPICAL CLASSROOM C2



TYPICAL 1ST GRADE, AND (1) 2ND GRADE CLASSROOM SINK AND CASEWORK TO BE REPLACED



05.14.24 Page

#### MUSIC AND ART



EXISTING MUSIC ROOM



**EXISTING ART ROOM** 



#### MPR













#### • GYM























**EXISTING STAFF TOILET** 





# THANK YOU!