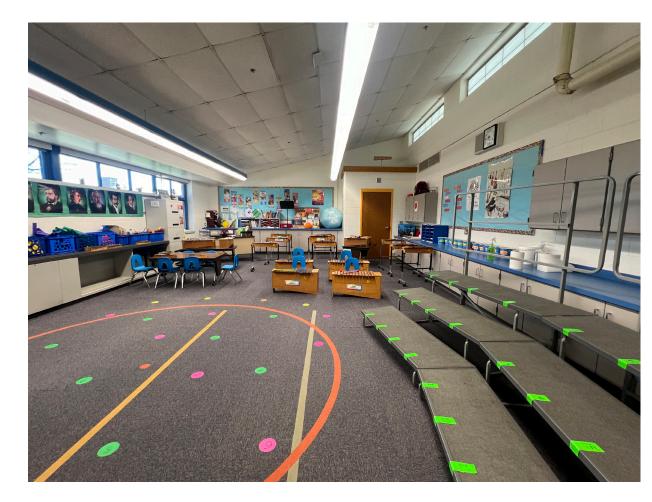

#### SOUTH PLAN



STUDIO GC
architecture + interiors

TO L DISTA

#### MPR STAGE OPTIONS



999 VESTIBULE STORAGE 5B 152 SF MULTI-PURPOSE ROOM
5 SENSORY ROOM
5E
197 SF ELECTRICAL



STAGE CONVERTED TO SENSORY ROOM

STAGE CONVERTED TO STORAGE AND SENSORY ROOM

STAGE CONVERTED TO WORKROOM AND STORAGE (UTILIZING LINCOLN HALL LGI PARTITION)





#### • PRE-K







TYPICAL EXISTING TOILET ROOM TO BE RENOVATED

**EXISTING CUBBIES** 





#### KINDERGARTEN



TYPICAL EXISTING CASEWORK AND SINK TO BE REPLACED



TYPICAL EXISTING TOILET ROOM TO BE EXPANDED



#### • TYPICAL CLASSROOM C1



TYPICAL EXISTING CLASSROOM STAGE AND CASEWORK



05.14.24

#### • TYPICAL CLASSROOM C2



TYPICAL 1ST GRADE, AND (1) 2ND GRADE CLASSROOM SINK AND CASEWORK TO BE REPLACED



05.14.24 Page

#### MUSIC AND ART



EXISTING MUSIC ROOM



**EXISTING ART ROOM** 



#### MPR













#### • GYM























**EXISTING STAFF TOILET** 





# THANK YOU!