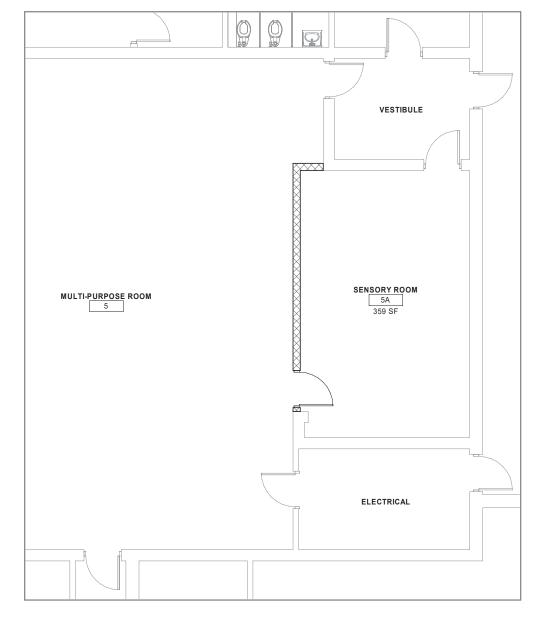

#### MPR STAGE OPTIONS

999 VESTIBULE STORAGE 5B 152 SF MULTI-PURPOSE ROOM
5 SENSORY ROOM
5E
197 SF ELECTRICAL

STAGE CONVERTED TO SENSORY ROOM

STAGE CONVERTED TO STORAGE AND SENSORY ROOM

STAGE CONVERTED TO WORKROOM AND STORAGE (UTILIZING LINCOLN HALL LGI PARTITION)