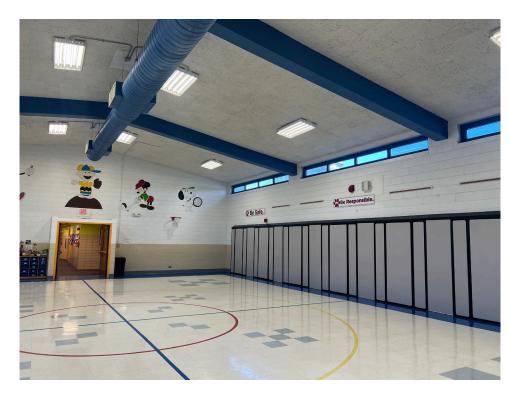

TA

#### MPR STAGE OPTIONS



999 VESTIBULE STORAGE 5B 152 SF MULTI-PURPOSE ROOM
5 SENSORY ROOM
5E
197 SF ELECTRICAL



STAGE CONVERTED TO SENSORY ROOM

STAGE CONVERTED TO STORAGE AND SENSORY ROOM

STAGE CONVERTED TO WORKROOM AND STORAGE (UTILIZING LINCOLN HALL LGI PARTITION)





#### • PRE-K







TYPICAL EXISTING TOILET ROOM TO BE RENOVATED

**EXISTING CUBBIES** 





#### KINDERGARTEN



TYPICAL EXISTING CASEWORK AND SINK TO BE REPLACED



TYPICAL EXISTING TOILET ROOM TO BE EXPANDED



#### • TYPICAL CLASSROOM C1



TYPICAL EXISTING CLASSROOM STAGE AND CASEWORK



05.14.24

#### • TYPICAL CLASSROOM C2



TYPICAL 1ST GRADE, AND (1) 2ND GRADE CLASSROOM SINK AND CASEWORK TO BE REPLACED



05.14.24 Page

#### MUSIC AND ART



EXISTING MUSIC ROOM



**EXISTING ART ROOM** 



#### MPR













#### • GYM























**EXISTING STAFF TOILET** 





# THANK YOU!