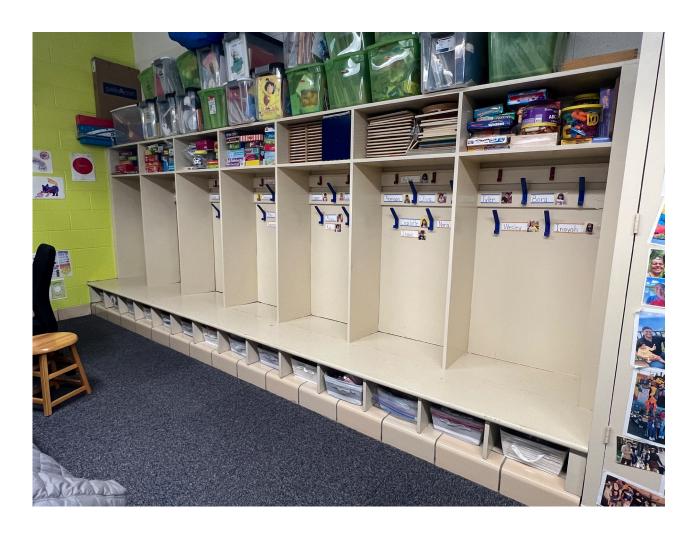

#### • PRE-K

TYPICAL EXISTING TOILET ROOM TO BE RENOVATED

**EXISTING CUBBIES** 