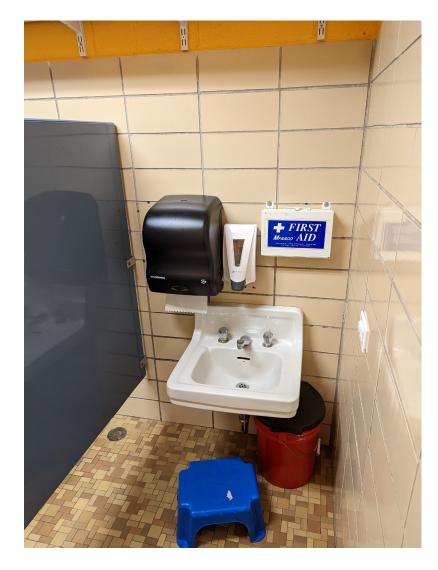

#### • PRE-K

TYPICAL EXISTING TOILET ROOM TO BE RENOVATED

**EXISTING CUBBIES** 