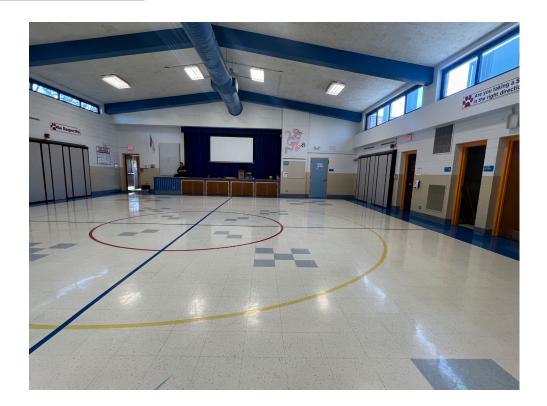

DISTA

#### MPR STAGE OPTIONS



999 VESTIBULE STORAGE 5B 152 SF MULTI-PURPOSE ROOM
5 SENSORY ROOM
5E
197 SF ELECTRICAL



STAGE CONVERTED TO SENSORY ROOM

STAGE CONVERTED TO STORAGE AND SENSORY ROOM

STAGE CONVERTED TO WORKROOM AND STORAGE (UTILIZING LINCOLN HALL LGI PARTITION)





#### • PRE-K







TYPICAL EXISTING TOILET ROOM TO BE RENOVATED

**EXISTING CUBBIES** 





#### KINDERGARTEN



TYPICAL EXISTING CASEWORK AND SINK TO BE REPLACED



TYPICAL EXISTING TOILET ROOM TO BE EXPANDED



#### • TYPICAL CLASSROOM C1



TYPICAL EXISTING CLASSROOM STAGE AND CASEWORK



05.14.24

#### • TYPICAL CLASSROOM C2



TYPICAL 1ST GRADE, AND (1) 2ND GRADE CLASSROOM SINK AND CASEWORK TO BE REPLACED



05.14.24 Page

#### MUSIC AND ART



EXISTING MUSIC ROOM



**EXISTING ART ROOM** 



#### MPR













#### • GYM























**EXISTING STAFF TOILET** 





# THANK YOU!