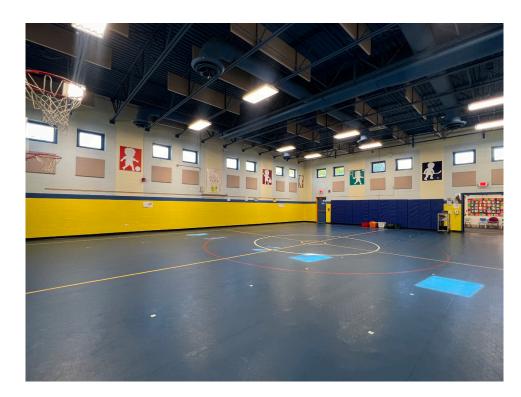

PTIONS



999 VESTIBULE STORAGE 5B 152 SF MULTI-PURPOSE ROOM
5 SENSORY ROOM
5E
197 SF ELECTRICAL



STAGE CONVERTED TO SENSORY ROOM

STAGE CONVERTED TO STORAGE AND SENSORY ROOM

STAGE CONVERTED TO WORKROOM AND STORAGE (UTILIZING LINCOLN HALL LGI PARTITION)





#### • PRE-K







TYPICAL EXISTING TOILET ROOM TO BE RENOVATED

**EXISTING CUBBIES** 





#### KINDERGARTEN



TYPICAL EXISTING CASEWORK AND SINK TO BE REPLACED



TYPICAL EXISTING TOILET ROOM TO BE EXPANDED



#### • TYPICAL CLASSROOM C1



TYPICAL EXISTING CLASSROOM STAGE AND CASEWORK



05.14.24

#### • TYPICAL CLASSROOM C2



TYPICAL 1ST GRADE, AND (1) 2ND GRADE CLASSROOM SINK AND CASEWORK TO BE REPLACED



05.14.24 Page

#### MUSIC AND ART



EXISTING MUSIC ROOM



**EXISTING ART ROOM** 



#### MPR













#### • GYM























**EXISTING STAFF TOILET** 





# THANK YOU!