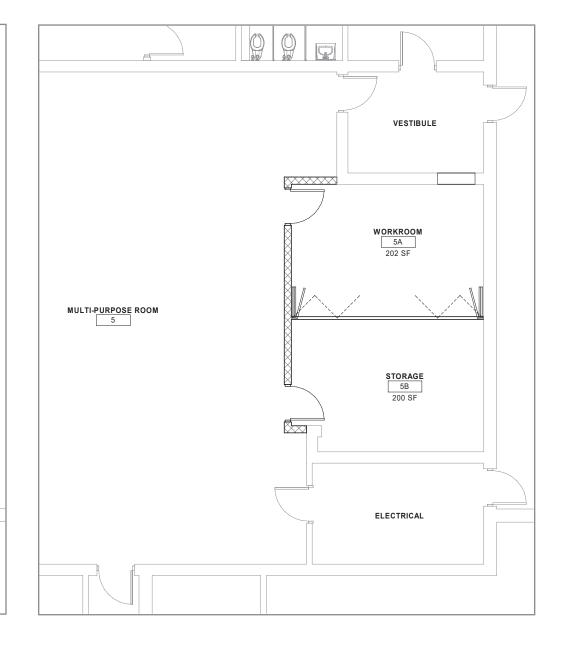

#### MPR STAGE OPTIONS

999 VESTIBULE STORAGE 5B 152 SF MULTI-PURPOSE ROOM
5 SENSORY ROOM
5E
197 SF ELECTRICAL

STAGE CONVERTED TO SENSORY ROOM

STAGE CONVERTED TO STORAGE AND SENSORY ROOM

STAGE CONVERTED TO WORKROOM AND STORAGE (UTILIZING LINCOLN HALL LGI PARTITION)