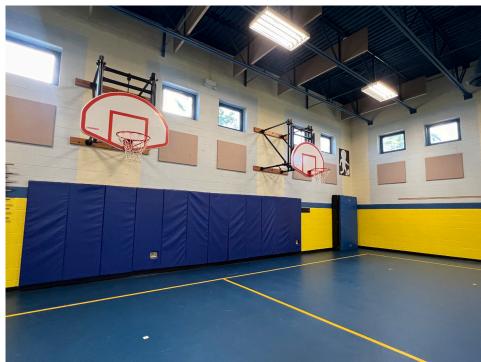

NS



999 VESTIBULE STORAGE 5B 152 SF MULTI-PURPOSE ROOM
5 SENSORY ROOM
5E
197 SF ELECTRICAL



STAGE CONVERTED TO SENSORY ROOM

STAGE CONVERTED TO STORAGE AND SENSORY ROOM

STAGE CONVERTED TO WORKROOM AND STORAGE (UTILIZING LINCOLN HALL LGI PARTITION)





#### • PRE-K







TYPICAL EXISTING TOILET ROOM TO BE RENOVATED

**EXISTING CUBBIES** 





#### KINDERGARTEN



TYPICAL EXISTING CASEWORK AND SINK TO BE REPLACED



TYPICAL EXISTING TOILET ROOM TO BE EXPANDED



#### • TYPICAL CLASSROOM C1



TYPICAL EXISTING CLASSROOM STAGE AND CASEWORK



05.14.24

#### • TYPICAL CLASSROOM C2



TYPICAL 1ST GRADE, AND (1) 2ND GRADE CLASSROOM SINK AND CASEWORK TO BE REPLACED



05.14.24 Page

#### MUSIC AND ART



EXISTING MUSIC ROOM



**EXISTING ART ROOM** 



#### MPR













#### • GYM























**EXISTING STAFF TOILET** 





# THANK YOU!