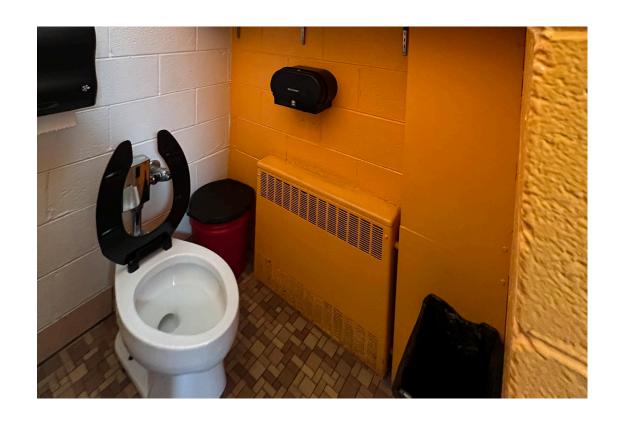

#### • PRE-K

TYPICAL EXISTING TOILET ROOM TO BE RENOVATED

**EXISTING CUBBIES** 