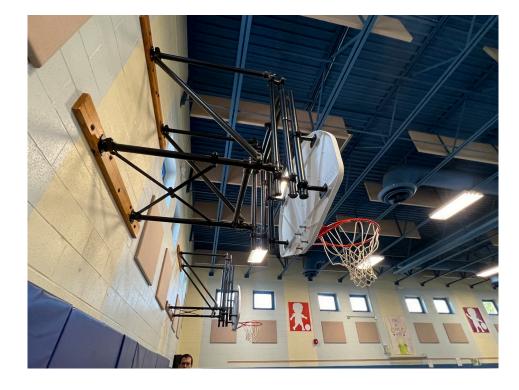

999 VESTIBULE STORAGE 5B 152 SF MULTI-PURPOSE ROOM
5 SENSORY ROOM
5E
197 SF ELECTRICAL



STAGE CONVERTED TO SENSORY ROOM

STAGE CONVERTED TO STORAGE AND SENSORY ROOM

STAGE CONVERTED TO WORKROOM AND STORAGE (UTILIZING LINCOLN HALL LGI PARTITION)





#### • PRE-K







TYPICAL EXISTING TOILET ROOM TO BE RENOVATED

**EXISTING CUBBIES** 





#### KINDERGARTEN



TYPICAL EXISTING CASEWORK AND SINK TO BE REPLACED



TYPICAL EXISTING TOILET ROOM TO BE EXPANDED



#### • TYPICAL CLASSROOM C1



TYPICAL EXISTING CLASSROOM STAGE AND CASEWORK



05.14.24

#### • TYPICAL CLASSROOM C2



TYPICAL 1ST GRADE, AND (1) 2ND GRADE CLASSROOM SINK AND CASEWORK TO BE REPLACED



05.14.24 Page

#### MUSIC AND ART



EXISTING MUSIC ROOM



**EXISTING ART ROOM** 



#### MPR













#### • GYM























**EXISTING STAFF TOILET** 





# THANK YOU!