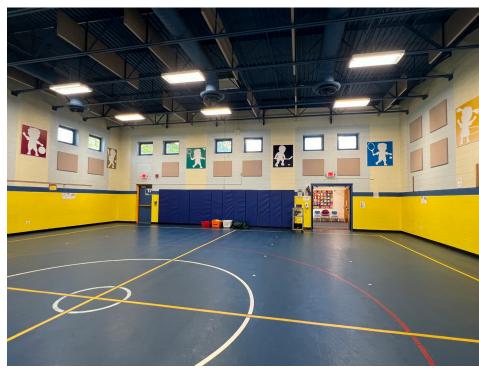

999 VESTIBULE STORAGE 5B 152 SF MULTI-PURPOSE ROOM
5 SENSORY ROOM
5E
197 SF ELECTRICAL



STAGE CONVERTED TO SENSORY ROOM

STAGE CONVERTED TO STORAGE AND SENSORY ROOM

STAGE CONVERTED TO WORKROOM AND STORAGE (UTILIZING LINCOLN HALL LGI PARTITION)





#### • PRE-K







TYPICAL EXISTING TOILET ROOM TO BE RENOVATED

**EXISTING CUBBIES** 





#### KINDERGARTEN



TYPICAL EXISTING CASEWORK AND SINK TO BE REPLACED



TYPICAL EXISTING TOILET ROOM TO BE EXPANDED



#### • TYPICAL CLASSROOM C1



TYPICAL EXISTING CLASSROOM STAGE AND CASEWORK



05.14.24

#### • TYPICAL CLASSROOM C2



TYPICAL 1ST GRADE, AND (1) 2ND GRADE CLASSROOM SINK AND CASEWORK TO BE REPLACED



05.14.24 Page

#### MUSIC AND ART



EXISTING MUSIC ROOM



**EXISTING ART ROOM** 



#### MPR













#### • GYM























**EXISTING STAFF TOILET** 





# THANK YOU!