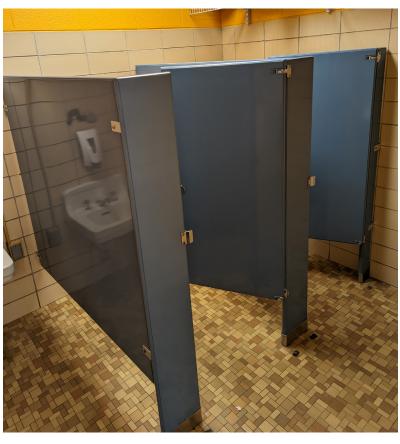

#### • PRE-K

TYPICAL EXISTING TOILET ROOM TO BE RENOVATED

**EXISTING CUBBIES** 