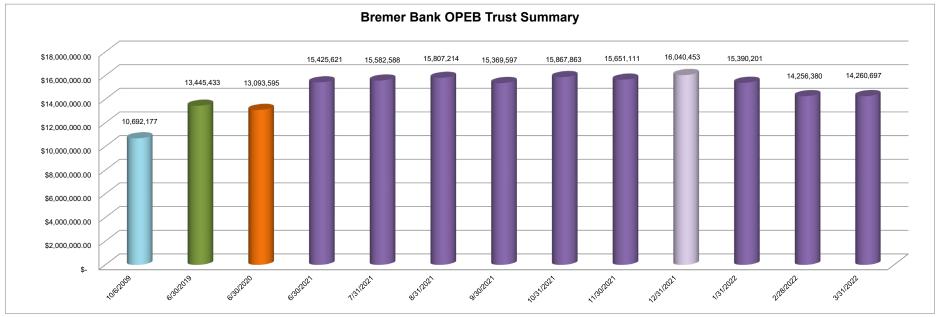

## Buffalo-Hanover-Montrose Schools #877 As of March 31, 2022



| Net change in Portfolio Total Since Inception                    |                     |         |
|------------------------------------------------------------------|---------------------|---------|
| Gross change to portfolio prior to distributions since inception | \$<br>11,216,449.75 | 104.90% |
| Total Distributions for OPEB expenditures since inception        | \$<br>7,647,929.79  | -       |
| Net change since inception                                       | \$<br>3,568,519.96  | 33.38%  |

|                                                                                                                                  | Future OPEE                      | and Compensated Absence                                                          | s Li     | abilities     |    |