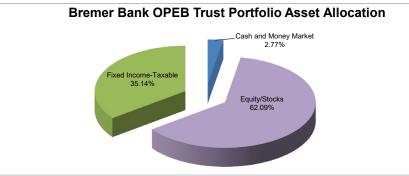

|                                  |                                                                                  | \$       | -             |    |               |
| Net change this month in market valuation of Trust account Net change-Actuarial valuation and restricted fund balance this month |                                  | \$                                                                               | 4,316.51 |               |    |               |
| Net change from prior month-All Funding Sources                                                                                  |                                  |                                                                                  | \$       | 4.316.51      |    |               |