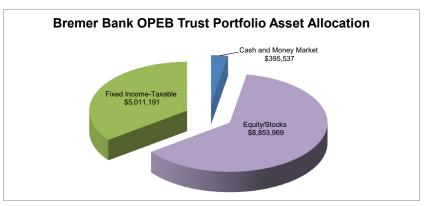

|                                  |                                                                                  | \$       | -             |    |               |
| Net change this month in market valuation of Trust account Net change-Actuarial valuation and restricted fund balance this month |                                  | \$                                                                               | 4,316.51 |               |    |               |
| Net change from prior month-All Funding Sources                                                                                  |                                  |                                                                                  | \$       | 4.316.51      |    |               |