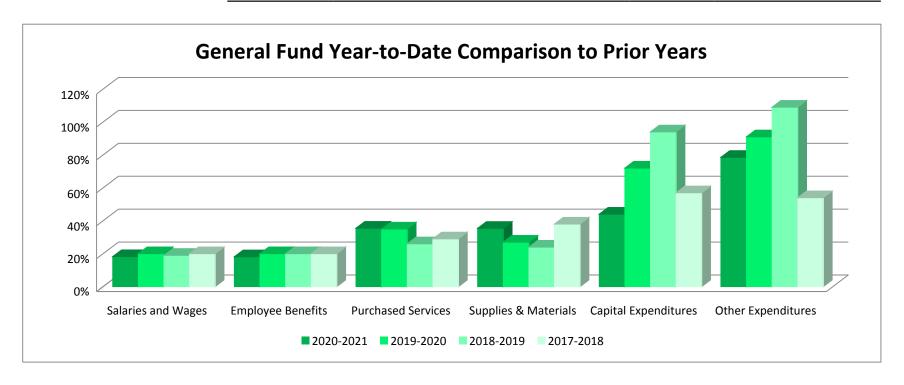

#### **Expenditures For The Month Ended October 31, 2020**

#### **General Fund**

Salaries and Wages Employee Benefits Purchased Services Supplies & Materials Capital Expenditures Other Expenditures Total General Fund

Food Service Fund Community Education Fund Construction Fund Debt Service Fund Custodial Fund Total All Funds

|               | 2020-2021                  |               | Year-to-Date Compared to Total Budget |           |           |           |
|---------------|----------------------------|---------------|---------------------------------------|-----------|-----------|-----------|
| Current Month | Current Month Year-to-Date |               | 2020-2021                             | 2019-2020 | 2018-2019 | 2017-2018 |
| 484,431.68    | 1,030,215.07               | 5,652,631.00  | 18%                                   | 20%       | 19%       | 20%       |
| 181,095.53    | 446,088.34                 | 2,460,741.00  | 18%                                   | 20%       | 20%       | 20%       |
| 47,975.30     | 486,214.17                 | 1,370,416.00  | 35%                                   | 35%       | 26%       | 29%       |
| 44,322.08     | 238,747.95                 | 674,585.00    | 35%                                   | 27%       | 24%       | 38%       |
| 36,204.60     | 102,990.02                 | 233,996.00    | 44%                                   | 72%       | 94%       | 57%       |
| 19,165.00     | 33,735.40                  | 42,961.00     | 79%                                   | 91%       | 109%      | 54%       |
| 813,194.19    | 2,337,990.95               | 10,435,330.00 | 22%                                   | 24%       | 23%       | 23%       |
|               |                            |               |                                       |           |           |           |
| 48,765.23     | 110,103.60                 | 531,947.00    | 21%                                   | 24%       | 25%       | 26%       |
| 19,382.77     | 80,051.77                  | 296,383.00    | 27%                                   | 25%       | 28%       | 28%       |
| 2,349,768.89  | 4,657,295.99               | 8,100,000.00  | 57%                                   | 3%        | 0%        | n/a       |
| -             | - 331,786.25               |               | 25%                                   | 23%       | n/a       | n/a       |
| -             | -                          | 8,750.00      | 0%                                    | 11%       | 0%        | 4%        |
| 3,231,111.08  | 7,517,228.56               | 20,698,164.00 | 36%                                   | 14%       | 22%       | 32%       |