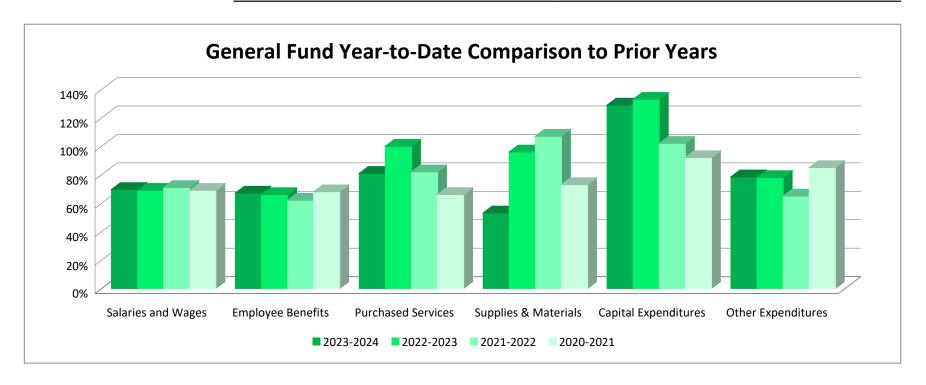

|           |           |           |
| 45,945.52     | 472,072.89    | 562,982.00    | 84%                                   | 71%       | 77%       | 74%       |
| 24,605.37     | 242,376.56    | 402,075.00    | 60%                                   | 71%       | 69%       | 67%       |
| -             | -             | -             | 0%                                    | 63%       | 55%       | 99%       |
| -             | 1,457,750.28  | 1,457,750.00  | 100%                                  | 100%      | 95%       | 95%       |
| -             | 17,446.00     | 16,300.00     | 107%                                  | 100%      | 100%      | 67%       |
| 893,336.13    | 10,326,536.88 | 13,917,176.00 | 74%                                   | 78%       | 71%       | 83%       |