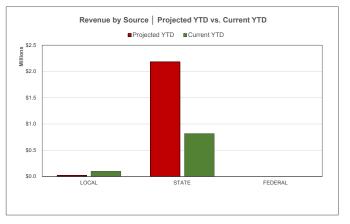

## General Fund | Dashboard Summary

For the Period Ending September 30, 2019

Projected Year End Fund Balance as % of Budgeted Revenues

22.83%

**Actual YTD Revenues** 

Projected YTD Revenues 39.36%

**Actual YTD Local Sources** 

Projected YTD Local Sources 1.17%

**Actual YTD State Sources** 

Projected YTD State Sources 58.55%