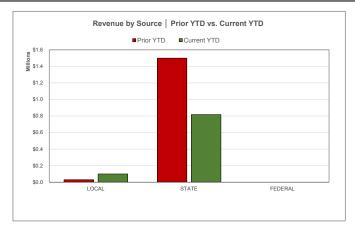

## General Fund | Dashboard Summary

For the Period Ending September 30, 2019

Projected Year End Fund Balance as % of Budgeted Revenues

22.83%

**Actual YTD Revenues** 

Projected YTD Revenues 39.36%

**Actual YTD Local Sources** 

Projected YTD Local Sources 1.17%

**Actual YTD State Sources** 

Projected YTD State Sources 58.55%