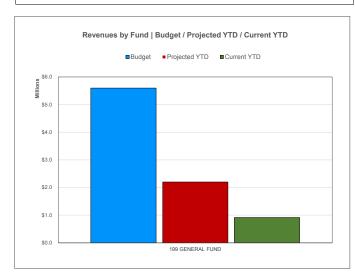

## General Fund | Dashboard Summary

For the Period Ending September 30, 2019

Projected Year End Fund Balance as % of Budgeted Revenues

22.83%

**Actual YTD Revenues** 

Projected YTD Revenues 39.36%

**Actual YTD Local Sources** 

Projected YTD Local Sources 1.17%

**Actual YTD State Sources** 

Projected YTD State Sources 58.55%