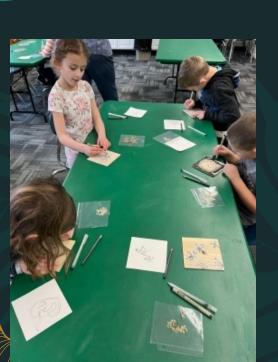

### **Art Literacy**

Positive and Negative Space w/ Lichens and Mushrooms

Students were looking at lichens and mushrooms and practicing using positive and negative space to create images