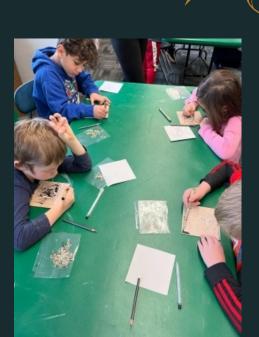

### **Art Literacy**

Positive and Negative Space w/ Lichens and Mushrooms

Students were looking at lichens and mushrooms and practicing using positive and negative space to create images