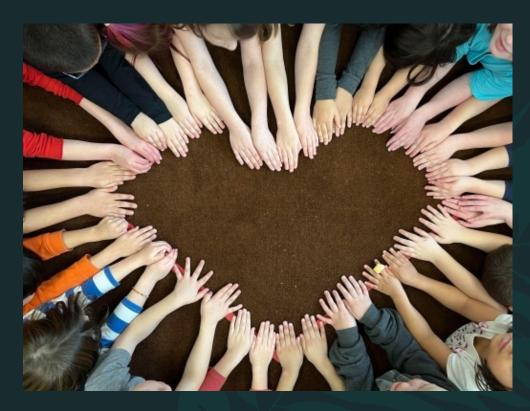

#### Kindness

Feb

Demonstrating kindness to everyone as well as themselves. Helping out others who may need it and being respectful to all.

March

Valuing other people's strengths and learn from them. Getting along with others even people who are different than me. I work well in groups and understand we

can create better solutions