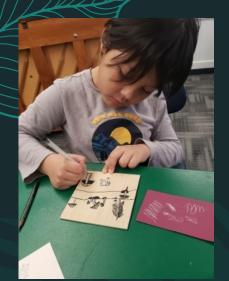

### **Art Literacy**

Positive and Negative Space w/ Lichens and Mushrooms

Students were looking at lichens and mushrooms and practicing using positive and negative space to create images