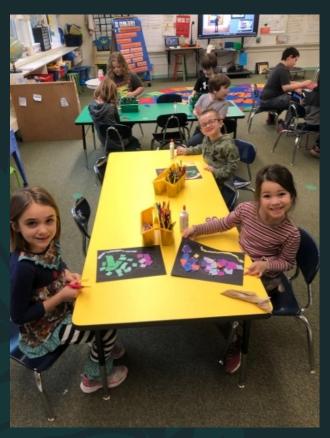

### **Art Literacy**

Positive and Negative Space w/ Lichens and Mushrooms

Students were looking at lichens and mushrooms and practicing using positive and negative space to create images