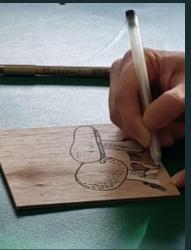

### **Art Literacy**

Positive and Negative Space w/ Lichens and Mushrooms

Students were looking at lichens and mushrooms and practicing using positive and negative space to create images