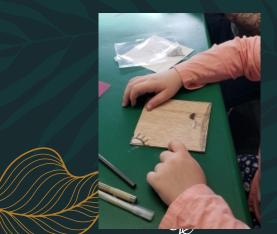

### **Art Literacy**

Positive and Negative Space w/ Lichens and Mushrooms

Students were looking at lichens and mushrooms and practicing using positive and negative space to create images