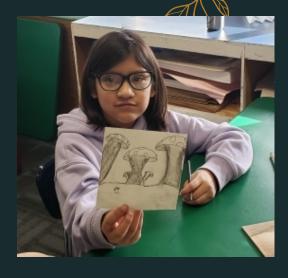

### **Art Literacy**

Positive and Negative Space w/ Lichens and Mushrooms

Students were looking at lichens and mushrooms and practicing using positive and negative space to create images