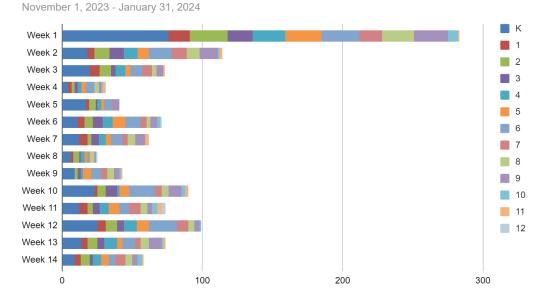

NCA 2024-2025 Enrollment Lottery Applications by Week

### 2024-2025 Enrollment Overview:

The online and paper application for 2024-25 opened on November 1, 2023. We held an Enrollment Open House with over 300 registered guests as well as a series of virtual Enrollment Info Sessions for another 117 registered families. We received close to 1200 applications which is a record by nearly 200 during the 3-month application window for our lottery, 1136 applications were unique and age-eligible. All applications received before January 31, 2024 at 4pm participated in our 2/16/2024 Enrollment Lottery. The application for the 2024-25 academic year remains open and we anticipate receiving another 200-300 submissions that will be added to the waitlists in the order received until the waitlist is archived at the end of that term.