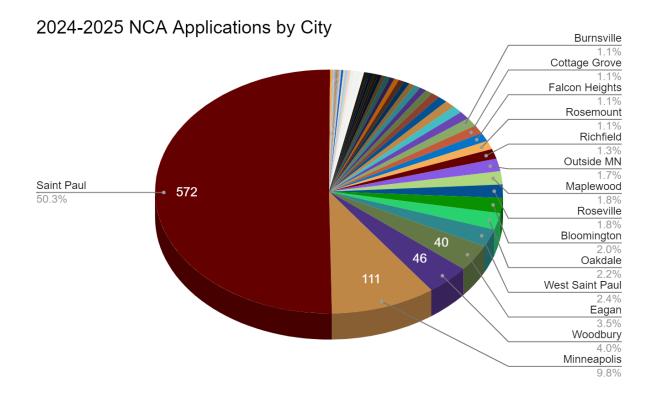

The online and paper application for 2024-25 opened on November 1, 2023. We held an Enrollment Open House with over 300 registered guests as well as a series of virtual Enrollment Info Sessions for another 117 registered families. We received close to 1200 applications which is a record by nearly 200 during the 3-month application window for our lottery, 1136 applications were unique and age-eligible. All applications received before January 31, 2024 at 4pm participated in our 2/16/2024 Enrollment Lottery. The application for the 2024-25 academic year remains open and we anticipate receiving another 200-300 submissions that will be added to the waitlists in the order received until the waitlist is archived at the end of that term.



NCA 2024-2025 Enrollment Lottery Applications by Week



# NCA 2023-24 Enrollment by Resident City





#### 2024-2025 NCA Enrollment Lottery Results

### **Over-Enroll Policy Revision for 2024-25:**

This proposal is to maintain enrollment that is over capacity in the Upper School until the last day of summer to account for a number of enrolled students who do not let us know until the end of summer and start of the academic year that they are not returning. The intention for grades 6-10 is not to stay overenrolled but to allow for the students who we anticipate will ultimately be joining us due to spots opening up to benefit from starting on (or close to) the first day with their cohort and for NCA to benefit from stable enrollment as soon as possible after the start of classes and in time for the October 1 reporting date. The 11th and 12th