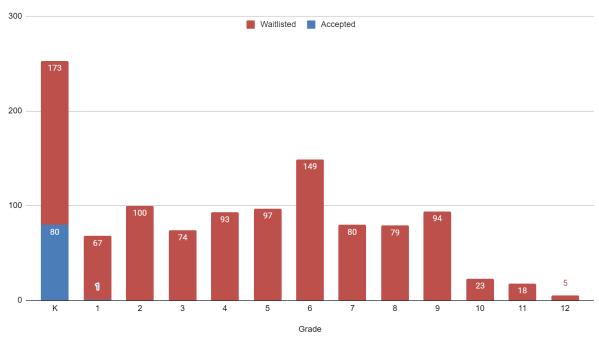

pened on November 1, 2023. We held an Enrollment Open House with over 300 registered guests as well as a series of virtual Enrollment Info Sessions for another 117 registered families. We received close to 1200 applications which is a record by nearly 200 during the 3-month application window for our lottery, 1136 applications were unique and age-eligible. All applications received before January 31, 2024 at 4pm participated in our 2/16/2024 Enrollment Lottery. The application for the 2024-25 academic year remains open and we anticipate receiving another 200-300 submissions that will be added to the waitlists in the order received until the waitlist is archived at the end of that term.



NCA 2024-2025 Enrollment Lottery Applications by Week



# NCA 2023-24 Enrollment by Resident City





#### 2024-2025 NCA Enrollment Lottery Results

### **Over-Enroll Policy Revision for 2024-25:**

This proposal is to maintain enrollment that is over capacity in the Upper School until the last day of summer to account for a number of enrolled students who do not let us know until the end of summer and start of the academic year that they are not returning. The intention for grades 6-10 is not to stay overenrolled but to allow for the students who we anticipate will ultimately be joining us due to spots opening up to benefit from starting on (or close to) the first day with their cohort and for NCA to benefit from stable enrollment as soon as possible after the start of classes and in time for the October 1 reporting date. The 11th and 12th grade over-enroll would cushion enrollment loss