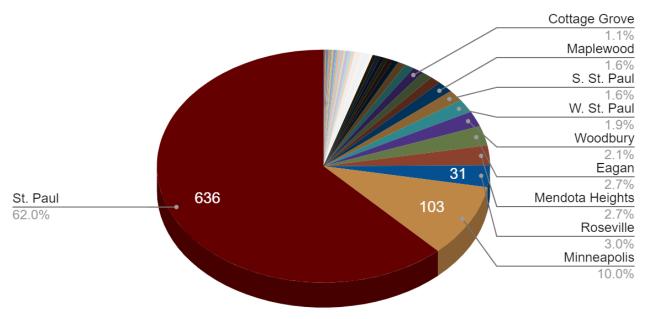

opened on November 1, 2023. We held an Enrollment Open House with over 300 registered guests as well as a series of virtual Enrollment Info Sessions for another 117 registered families. We received close to 1200 applications which is a record by nearly 200 during the 3-month application window for our lottery, 1136 applications were unique and age-eligible. All applications received before January 31, 2024 at 4pm participated in our 2/16/2024 Enrollment Lottery. The application for the 2024-25 academic year remains open and we anticipate receiving another 200-300 submissions that will be added to the waitlists in the order received until the waitlist is archived at the end of that term.



NCA 2024-2025 Enrollment Lottery Applications by Week



# NCA 2023-24 Enrollment by Resident City





#### 2024-2025 NCA Enrollment Lottery Results

### **Over-Enroll Policy Revision for 2024-25:**

This proposal is to maintain enrollment that is over capacity in the Upper School until the last day of summer to account for a number of enrolled students who do not let us know until the end of summer and start of the academic year that they are not returning. The intention for grades 6-10 is not to stay overenrolled but to allow for the students who we anticipate will ultimately be joining us due to spots opening up to benefit from starting on (or close to) the first day with their cohort and for NCA to benefit from stable enrollment as soon as possible after the start of classes and in time for the October 1 reporting date. The 11th and 12th grade over-enroll would cushion enrollment lo