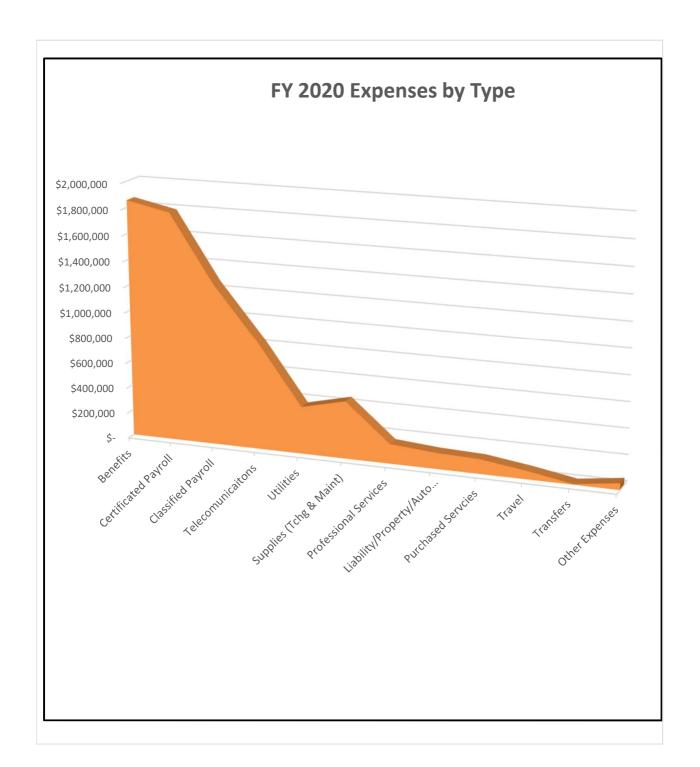

## FY 2020 FINAL Budget

| Object Code Description                                                                              | Codes          | FY 2019<br>ised Budget |                 | FY 2020<br><u>FINAL</u> |
|------------------------------------------------------------------------------------------------------|----------------|------------------------|-----------------|-------------------------|
| Payroll                                                                                              | 300 - 329      | \$<br>2,807,780        | \$              | 3,044,646               |
| Benefits                                                                                             | 350 - 399      | 1,701,236              |                 | 1,856,566               |
| Professional Services (Consultants, auditing costs, legal fees, printing charges, microfich charges) |                | 284,855                |                 | 153,700                 |
| Communications & Advertising                                                                         | 433-434        | 842,687                |                 | 842,687                 |
| Insurance: Property & Liability                                                                      | 445            | 161,000                |                 | 125,654                 |
| Travel: Staff, Schl Board, & Stud                                                                    | 420            | 124,110                |                 | 65,250                  |
|                                                                                                      | 430 - 432,     |                        |                 |                         |
| Utilities                                                                                            | 436 - 438      | 438,560                |                 | 368,510                 |
| Repair & Maintenance Services                                                                        | 443 - 444      | 157,580                |                 | 113,400                 |
| Teaching Supplies, Textbooks                                                                         | 450 - 451      | 209,913                |                 | 188,250                 |
| Maintenance Supplies & Tools                                                                         | 452 - 456      | 426,401                |                 | 265,270                 |
| Other Expenses                                                                                       | 1,485, 490-492 | 54,700                 |                 | 52,462                  |
| Food & Milk                                                                                          | 459-460        | 94,000                 |                 | 94,000                  |
| Equipment & Inventoried Equip                                                                        | 510            | 25,000                 |                 | 25,000                  |
| Indirect Cost Recovery                                                                               | 495            | (63,211)               |                 | (67,580)                |
| TOTALS                                                                                               |                | \$<br>7,264,611        | <sup>3</sup> \$ | 7,127,815               |