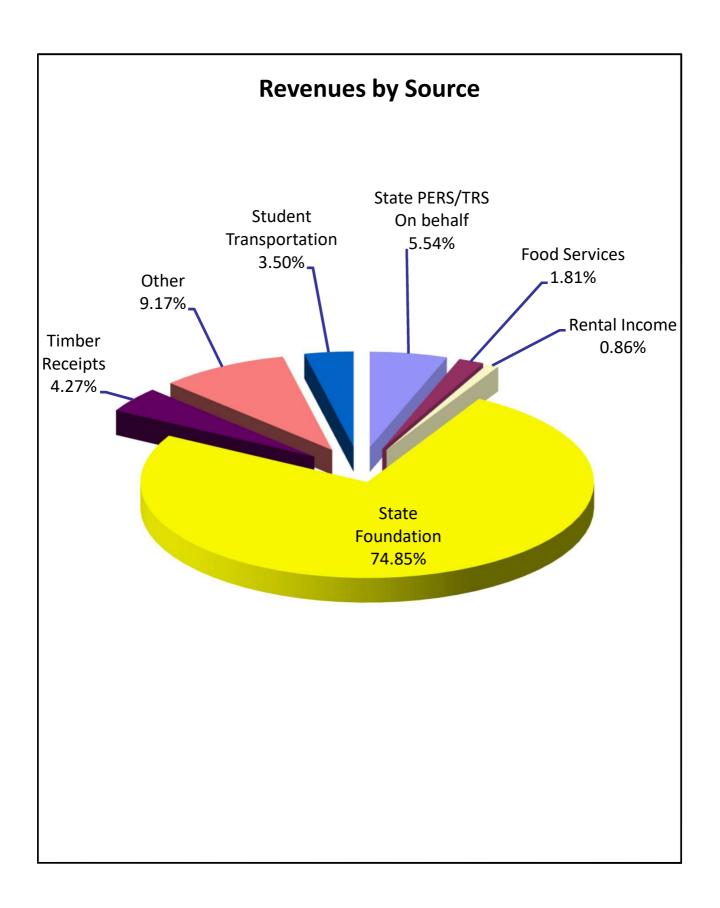

We have developed this budget based on the recently approved State Operating Budget for Education and the Governor signing same. This budget indicates that we will be flat funded at \$5,930 BSA with no reduction to the foundation formula. We also budgeted for the National Forest Receipts. We have not included the possible \$30M statewide one-time lump sum funding as part of our FY 2020 budget, nor have we budgeted for the \$58K in State e-Rate funding.

#### **FY 2020 FINAL BUDGET**

| FUND 100:              | Enrollment School Operating                                                                     | 2019<br><u>REVISED</u><br>.76.20+17 | <u>1</u> | 2020<br><u>FINAL</u><br>77.12+17   | <u>Change</u><br>+1/0       |
|------------------------|-------------------------------------------------------------------------------------------------|-------------------------------------|----------|------------------------------------|-----------------------------|
|                        | State Foundation                                                                                | \$<br>5,411,158                     | \$       | 5,252,536                          | \$<br>(158,622)             |
|                        | Other State Revenue                                                                             | 77,127                              |          | -                                  | (77,127)                    |
|                        | PERS On behalf (057)                                                                            | 46,100                              |          | 67,879                             | 21,779                      |
|                        | TRS On behalf (056)                                                                             | 251,949                             |          | 320,636                            | 68,687                      |
|                        | Timber Receipts                                                                                 | 300,000                             |          | 300,000                            | -                           |
|                        | E-Rate - Federal                                                                                | 618,797                             |          | 618,797                            | _                           |
|                        | E-Rate - State                                                                                  | 58,027                              |          | -                                  | (58,027)                    |
|                        | Other Revenue*                                                                                  | <br>25,000                          |          | 25,000                             |                             |
|                        | FUND TOTAL                                                                                      | \$<br>6,788,158                     | \$       | 6,584,848                          | \$<br>(203,310)             |
| FUND 205:<br>FUND 255: | Student Transportation Student Transportation (St FUND TOTAL  Food Service School Lunch Revenue | \$<br>239,403<br>239,403<br>8,500   | \$       | 245,388<br><b>245,388</b><br>8,500 | \$<br>5,985<br><b>5,985</b> |
|                        | Food Service (State)                                                                            | <br>118,850                         |          | 118,850                            | <br>_                       |
|                        |                                                                                                 | \$<br>127,350                       | \$       | 127,350                            | \$<br>-                     |
| FUND 375:              | Employee Housing Local Revenues FUND TOTAL                                                      | \$<br>110,000<br><b>110,000</b>     | \$       | 110,000<br><b>110,000</b>          | -                           |
|                        | Fund Balance Transfer                                                                           | -                                   |          | 60,229                             | 60,229                      |
|                        | FUND TOTAL                                                                                      | \$<br>-                             | \$       | 60,229                             | \$<br>60,229                |
|                        | TOTAL REVENUE                                                                                   | \$<br>7,264,911                     | \$       | 7,127,815                          | \$<br>(137,096)             |