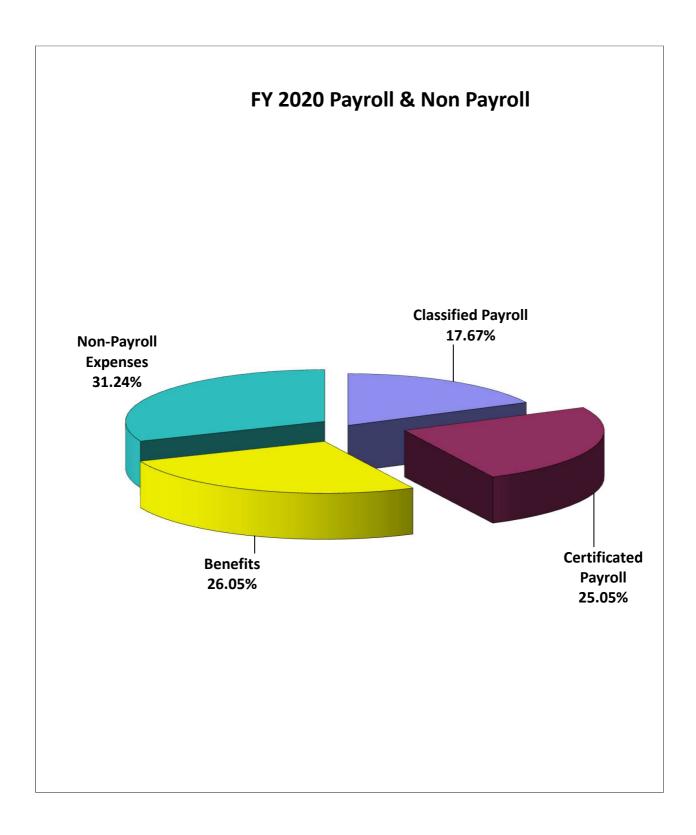

## FY 2020 FINAL Budget

| Object Code Description                                                                              | Codes          | FY 2019<br>ised Budget |                 | FY 2020<br><u>FINAL</u> |
|------------------------------------------------------------------------------------------------------|----------------|------------------------|-----------------|-------------------------|
| Payroll                                                                                              | 300 - 329      | \$<br>2,807,780        | \$              | 3,044,646               |
| Benefits                                                                                             | 350 - 399      | 1,701,236              |                 | 1,856,566               |
| Professional Services (Consultants, auditing costs, legal fees, printing charges, microfich charges) |                | 284,855                |                 | 153,700                 |
| Communications & Advertising                                                                         | 433-434        | 842,687                |                 | 842,687                 |
| Insurance: Property & Liability                                                                      | 445            | 161,000                |                 | 125,654                 |
| Travel: Staff, Schl Board, & Stud                                                                    | 420            | 124,110                |                 | 65,250                  |
|                                                                                                      | 430 - 432,     |                        |                 |                         |
| Utilities                                                                                            | 436 - 438      | 438,560                |                 | 368,510                 |
| Repair & Maintenance Services                                                                        | 443 - 444      | 157,580                |                 | 113,400                 |
| Teaching Supplies, Textbooks                                                                         | 450 - 451      | 209,913                |                 | 188,250                 |
| Maintenance Supplies & Tools                                                                         | 452 - 456      | 426,401                |                 | 265,270                 |
| Other Expenses                                                                                       | 1,485, 490-492 | 54,700                 |                 | 52,462                  |
| Food & Milk                                                                                          | 459-460        | 94,000                 |                 | 94,000                  |
| Equipment & Inventoried Equip                                                                        | 510            | 25,000                 |                 | 25,000                  |
| Indirect Cost Recovery                                                                               | 495            | (63,211)               |                 | (67,580)                |
| TOTALS                                                                                               |                | \$<br>7,264,611        | <sup>3</sup> \$ | 7,127,815               |