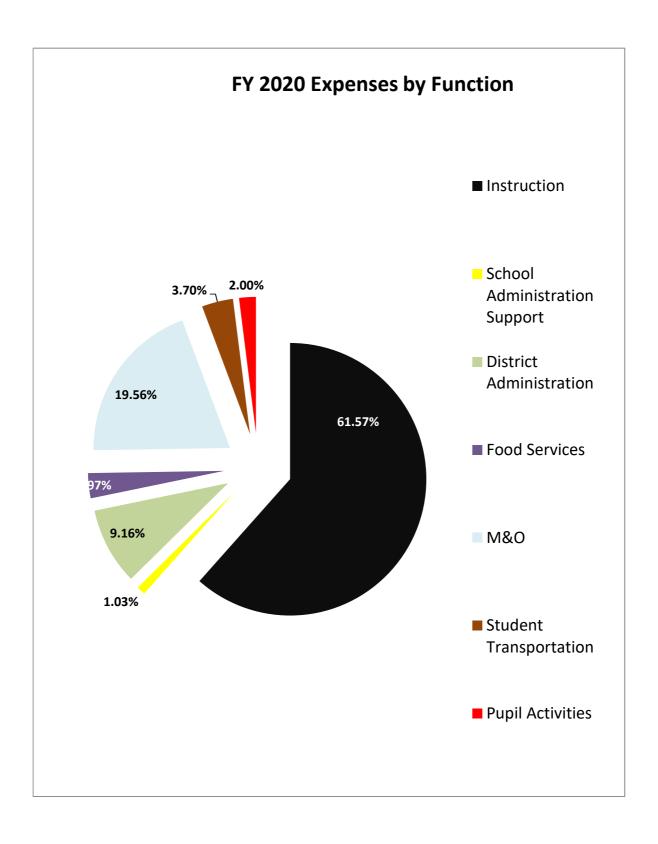

#### **FY 2020 FINAL BUDGET**

| <u>Function</u> Instruction                                                                                                                                                                                                                                                                                                                                                                        |           | FY 2019<br>REVISED                                                                            |           | FY 2020<br>FINAL                                                                                 | <u>(</u> | Increase<br>( <u>Decrease)</u>             | Percent Increase                                                                                   | Percent<br>of FY 2020<br><u>Total</u>                                                     |
|----------------------------------------------------------------------------------------------------------------------------------------------------------------------------------------------------------------------------------------------------------------------------------------------------------------------------------------------------------------------------------------------------|-----------|-----------------------------------------------------------------------------------------------|-----------|--------------------------------------------------------------------------------------------------|----------|--------------------------------------------|----------------------------------------------------------------------------------------------------|-------------------------------------------------------------------------------------------|
| <ul> <li>100 Regular Instruction</li> <li>140 Correspondence Instruction</li> <li>160 Vocational Education</li> <li>200 Special Education Instruction</li> <li>220 Special Education Support Services</li> <li>300 Support Servcies - Students - Guidance</li> <li>350 Support Services - Instruction</li> <li>353 Technology</li> <li>354 Inservice</li> <li>400 School Administration</li> </ul> | \$        | 2,142,479<br>-<br>24,450<br>651,048<br>20,000<br>-<br>21,273<br>1,079,185<br>7,500<br>418,800 | \$        | 2,209,280<br>-<br>5,950<br>717,673<br>44,278<br>10,343<br>4,000<br>1,017,077<br>3,000<br>376,658 | \$       | 66,625<br>24,278<br>10,343                 | 3.12%<br>0.00%<br>-75.66%<br>10.23%<br>121.39%<br>0.00%<br>-81.20%<br>-5.76%<br>-60.00%<br>-10.06% | 31.00%<br>0.00%<br>0.08%<br>10.07%<br>0.62%<br>0.15%<br>0.06%<br>14.27%<br>0.04%<br>5.28% |
| Sub Total Instruction                                                                                                                                                                                                                                                                                                                                                                              | \$        | 4,364,735                                                                                     | \$        | 4,388,259                                                                                        | \$       | 23,524                                     | 0.54%                                                                                              | 61.57%                                                                                    |
| Administration                                                                                                                                                                                                                                                                                                                                                                                     |           |                                                                                               |           |                                                                                                  |          |                                            |                                                                                                    |                                                                                           |
| <ul> <li>450 School Administration Support</li> <li>550 District Administration</li> <li>511 School Board</li> <li>512 Office of Superintendent</li> </ul>                                                                                                                                                                                                                                         |           | 93,313<br>338,767<br>112,984<br>187,913                                                       |           | 73,675<br>308,895<br>85,763<br>258,424                                                           |          | (19,638)<br>(29,872)<br>(27,221)<br>70,511 | 0.00%<br>-8.82%<br>-24.09%<br>37.52%                                                               | 1.03%<br>4.33%<br>1.20%<br>3.63%                                                          |
| <ul><li>600 Maintenance &amp; Operations</li><li>600 Teracher Housing</li><li>700 Pupil &amp; Athletic Activities</li></ul>                                                                                                                                                                                                                                                                        |           | 1,284,586<br>50,000<br>225,392                                                                |           | 1,339,510<br>50,000<br>142,736                                                                   |          | 54,924<br>-<br>(82,656)                    | 4.28%<br>0.00%<br>-36.67%                                                                          | 18.79%<br>0.70%<br><u>2.00%</u>                                                           |
| Sub Total Admin/M&O                                                                                                                                                                                                                                                                                                                                                                                | \$        | 2,292,955                                                                                     | \$        | 2,259,003                                                                                        | \$       | (33,952)                                   | -1.48%                                                                                             | 31.69%                                                                                    |
| 760 Pupil Transportation 790 Food Services 900 Fund Transfers                                                                                                                                                                                                                                                                                                                                      | _         | 195,249<br>207,422<br>174,755                                                                 | _         | 263,727<br>211,825<br>5,000                                                                      | _        | 68,478<br>4,403<br>(169,755)               | 35.07%<br>2.12%<br>- <u>97.14</u> %                                                                | 3.70%<br>2.97%<br><u>0.07</u> %                                                           |
| Sub Total Transfers, Pupil Trans & Food Svcs                                                                                                                                                                                                                                                                                                                                                       | <u>\$</u> | 577,426                                                                                       | <u>\$</u> | 480,553                                                                                          | \$       | (96,873)                                   | - <u>16.78</u> %                                                                                   | <u>6.74</u> %                                                                             |
| TOTAL ALL EXPENSES                                                                                                                                                                                                                                                                                                                                                                                 | \$        | 7,235,116                                                                                     | \$        | 7,127,815                                                                                        | \$       | (107,301)                                  | - <u>1.48</u> %                                                                                    | 100.00%                                                                                   |