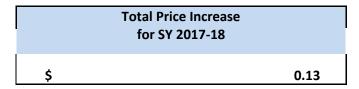

## Breakdown for New Lunch Prices 2017/2018

<u>Go to</u> Instructions

| SY 2017-18 Weighted Average Price<br>Requirement                                                                                             |                           |         |                                                               |  |  |  |
|----------------------------------------------------------------------------------------------------------------------------------------------|---------------------------|---------|---------------------------------------------------------------|--|--|--|
| -                                                                                                                                            | ent price to<br>rest cent | require | <i>tional</i> price<br>ment ROUNDED<br>N to nearest 5<br>cent |  |  |  |
| \$                                                                                                                                           | 2.86                      | \$      | 2.85                                                          |  |  |  |
| Note: Above prices are based on adjusting<br>SY 2016-2017 price requirement by the 2% rate increase<br>plus the Consumer Price Index (2.64%) |                           |         |                                                               |  |  |  |