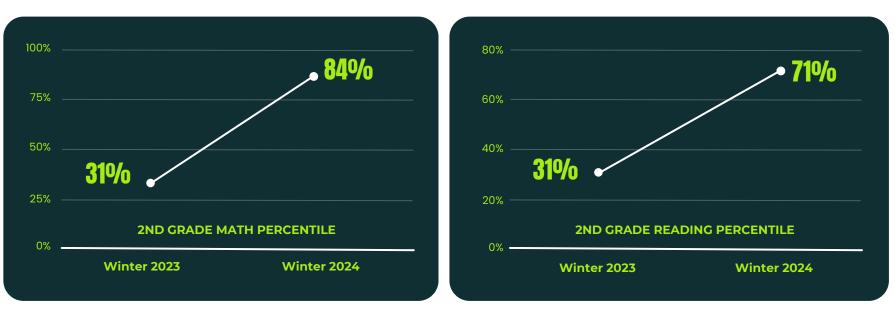

#### Ukrainian refugee students are getting the same results

MATH: MATH K-12

Most Alpha Students are in the top 2% math knowledge.

| Grade<br>Winter 2024 | Achievement<br>Percentile | School Conditional<br>Growth Percentile |
|----------------------|---------------------------|-----------------------------------------|
| ĸ                    |                           |                                         |
| 1                    | 99                        | 99                                      |
| 2                    | 99                        | 2                                       |
| 3                    | 98                        | 36                                      |
| 4                    | 99                        | 94                                      |
| 5                    | 99                        | 69                                      |
| 6                    | 99                        | 99                                      |
| 7                    | 98                        | 99                                      |
| 8                    | 97                        | 87                                      |

LANGUAGE ARTS: READING

Alpha Students are in the top 1% nationwide.

6 out of 8 grades are in the 99th percentile of growth

| Grade<br>Winter 2024 | Achievement<br>Percentile | School Conditional<br>Growth Percentile |
|----------------------|---------------------------|-----------------------------------------|
| K                    |                           |                                         |
| 1                    | 99                        | 76                                      |
| 2                    | 99                        | 99                                      |
| 3                    | 99                        | 99                                      |
| 4                    | 99                        | 99                                      |
| 5                    | 99                        | 97                                      |
| 6                    | 99                        | 99                                      |
| 7                    | 99                        | 99                                      |
| 8                    | 99                        | 99                                      |