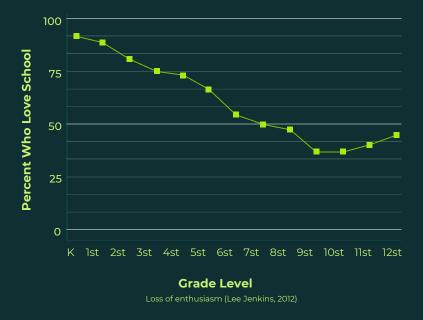

#### Loss of Enthusiasm by Grade Level

The average high school senior scores <u>the same</u> on a nationwide standardized test as the best 3rd grader.

Spring Maths Achievement Percentiles, IXL Test | Appendix 1.A