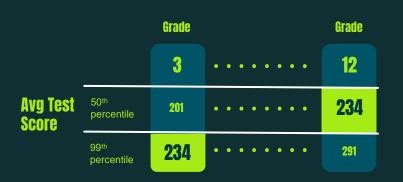

#### Loss of Enthusiasm by Grade Level

The average high school senior scores <u>the same</u> on a nationwide standardized test as the best 3rd grader.

Spring Maths Achievement Percentiles, IXL Test | Appendix 1.A

Spring Reading Achievement Percentiles, IXL Test | Appendix 1.C

The average high school senior scores <u>the same</u> on a nationwide standardized test as the best 3rd grader.

The post-COVID knowledge spread in a classroom is wider than ever and may finally force the end of the obsolete 100-yearold "teacher in front of a classroom" model.