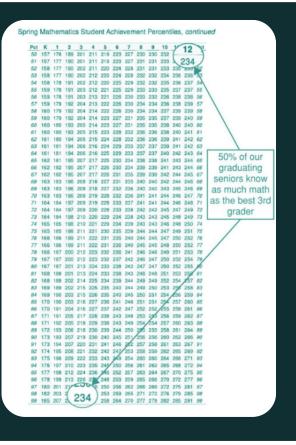

#### Loss of Enthusiasm by Grade Level

The average high school senior scores <u>the same</u> on a nationwide standardized test as the best 3rd grader.

Spring Maths Achievement Percentiles, IXL Test | Appendix 1.A