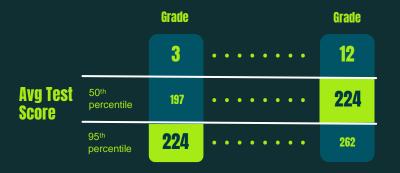

Spring Reading Achievement Percentiles, IXL Test | Appendix 1.C

The average high school senior scores <u>the same</u> on a nationwide standardized test as the best 3rd grader.

The post-COVID knowledge spread in a classroom is wider than ever and may finally force the end of the obsolete 100-yearold "teacher in front of a classroom" model.

#### 7th/8th Grader Math Scores - Fall 2022