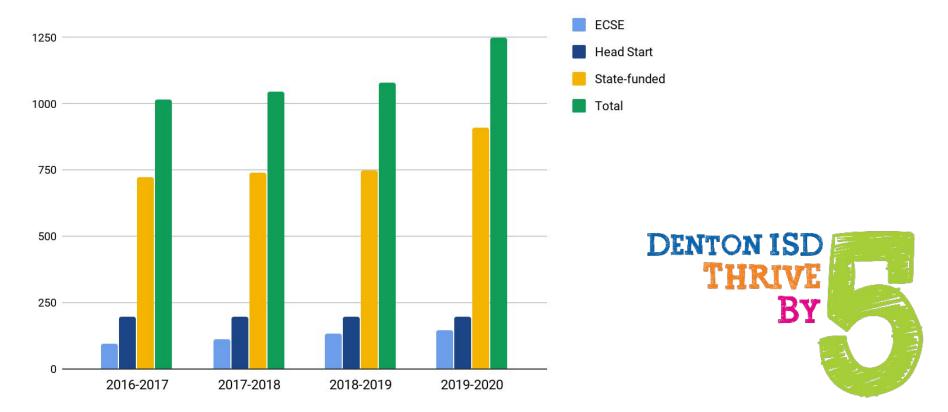

# Prekindergarten



#### Denton ISD May 2020



### Program Information

- **Mission** Love others, love learning, and Thrive by Five!
- **Vision** We believe that all children can learn and thrive when provided with an engaging learning environment where they feel safe, valued, loved, and respected.
- Programs offered by Denton ISD:
  - State-funded prekindergarten
  - PreK Academy
  - Early Childhood Special Education (ECSE)
  - Head Start
  - Fred Moore Day Nursery School partnership



#### Enrollment Trends



#### Prek = Kindergarten Readiness

"PreK [students] benefit cognitively, behaviorally and socially. Our play-based program allows children to be active in their learning while building a solid foundation for future learning."

"When they've been to PreK, they come in knowing how to learn... and ready/eager to learn more." They have a better understanding of "letters/sounds, rhyming words, concepts about print, predicting and inferring, and the love of reading".

DENTON ISD

THRIVE

BY

Students are "more prepared to follow the structure of school".

#### Prek Highlights







#### DENTON ISD THRIVE BY

#### Pre-registration 2020-2021

- Due to COVID-19, the format for pre-registration changed.
- Number of students pre-registered:
  - o **2019-2020: 350**
  - o **2020-2021: 450**
- Pre-