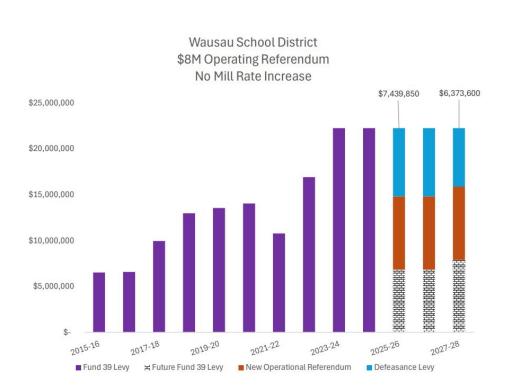

l District Tax Levy History (10-Year)





### **Debt Prepayment/Defeasance**

The district has used debt defeasance to prepay our capital debt, thereby creating the ability to seek referendum, while potentially decreasing the overall district tax burden on our community.

| Fiscal Year | Amount Applied | Savings     |
|-------------|----------------|-------------|
| 2017-18     | \$3,386,779    | \$340,508   |
| 2018-19     | \$6,525,799    | \$572,289   |
| 2019-20     | \$8,179,795    | \$503,030   |
| 2020-21     | \$12,466,195   | \$2,028,821 |
| 2021-22     | \$10,250,000   | \$4,973,751 |
| 2022-23     |                |             |
| 2023-24     | \$13,937,975   | \$1,101,506 |
| Total       |                | \$8,418,399 |





# Levy Impact of \$8 Million Operating Referendum





## **3 Potential Options**



Tier 2: \$6 million annually for 5 years. Used for both operational support and immediate maintenance needs.

> Tier 3: \$8 million annually for 5 years. Used for operational support and enhanced maintenance needs



# Levy Impact of \$8 Million Operating Referendum





## Operational Referendum Recommendation **& Next Steps**

VOTE

- Recommend to Board to pursue a 2025 operating referendum
- Recommend non-recurring referendum (limited-time duration)
- Recommend \$8 million annually for 5 years



#### Provided by Quarles & Brady:

Question: Shall the Wausau School District, Marathon County, Wisconsin be authorized to exceed the revenue limit specified in Section 121.91, Wisconsin Statutes, by \$\_\_\_\_\_ per year for five years, beginning with the 2025