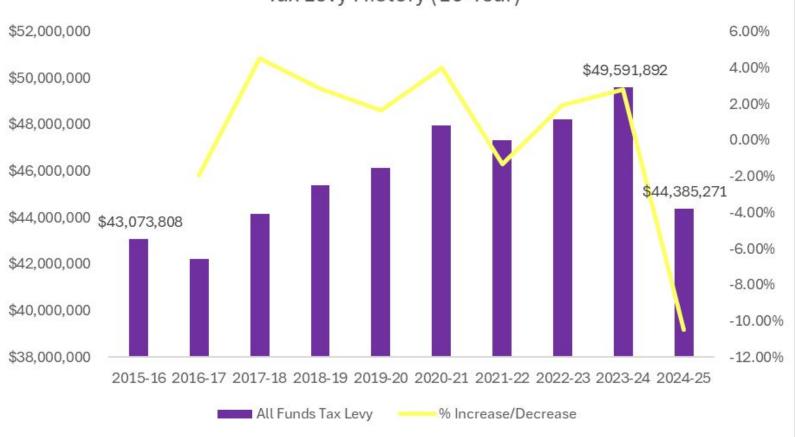

### **District Financial Concerns**

- Decreasing fund balance and health insurance fund balance
- Program funding shortfalls
- Stagnating capital maintenance budget
- Unclear future of state funding
- Below-CPI salary increases
- Substitute employee and eventworker pay not competitive