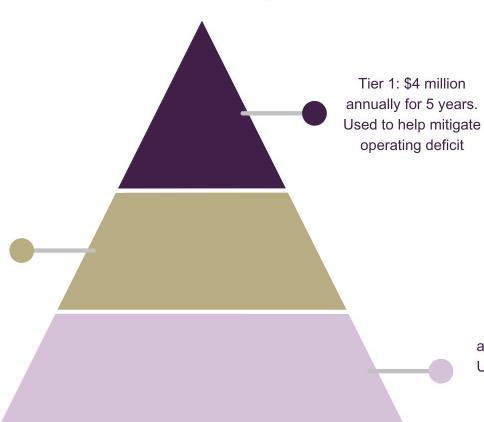

Year)





### **Debt Prepayment/Defeasance**

The district has used debt defeasance to prepay our capital debt, thereby creating the ability to seek referendum, while potentially decreasing the overall district tax burden on our community.

| Fiscal Year | Amount Applied | Savings     |
|-------------|----------------|-------------|
| 2017-18     | \$3,386,779    | \$340,508   |
| 2018-19     | \$6,525,799    | \$572,289   |
| 2019-20     | \$8,179,795    | \$503,030   |
| 2020-21     | \$12,466,195   | \$2,028,821 |
| 2021-22     | \$10,250,000   | \$4,973,751 |
| 2022-23     |                |             |
| 2023-24     | \$13,937,975   | \$1,101,506 |
| Total       |                | \$8,418,399 |





# Levy Impact of \$8 Million Operating Referendum





## **3 Potential Options**



Tier 2: \$6 million annually for 5 years. Used for both operational support and immediate maintenance needs.

> Tier 3: \$8 million annually for 5 years. Used for operational support and enhanced maintenance needs



# Levy Impact of \$8 Million Operating Referendum





## Operational Referendum Recommendation **& Next Steps**

VOTE

- Recommend to Board to pursue a 2025 operating referendum
- Recommend non-recurring referendum (limited-time duration)
- Recommend \$8 million annually for 5 years



#### Provided by Quarles & Brady:

Question: Shall the Wausau School District, Marathon County, Wisconsin be authorized to exceed the revenue limit specified in Section 121.91, Wisconsin Statutes, by \$\_\_\_\_\_ per year for five years, beginning with the 2025-2026 school year and ending wit