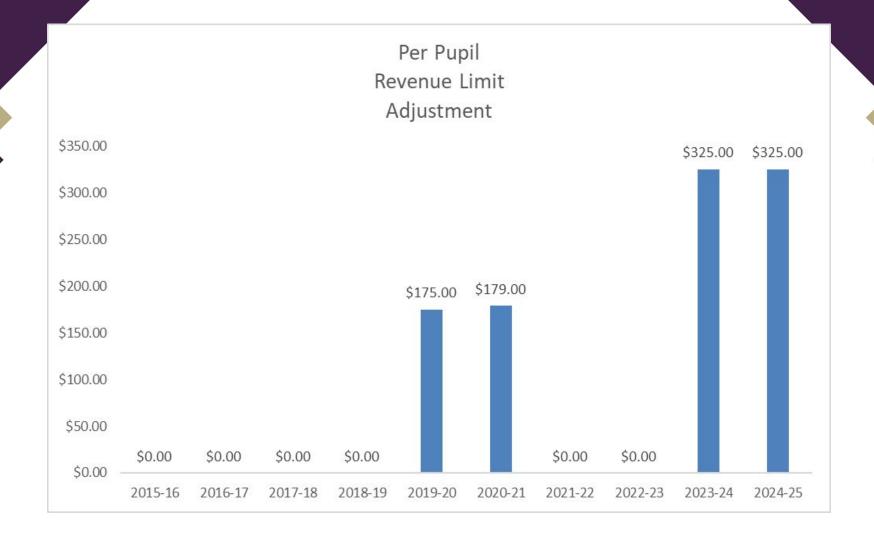

### **District Financial Concerns**

- Decreasing fund balance and health insurance fund balance
- Program funding shortfalls
- Stagnating capital maintenance budget
- Unclear future of state funding
- Below-CPI salary increases
- Substitute employee and eventworker pay not competitive