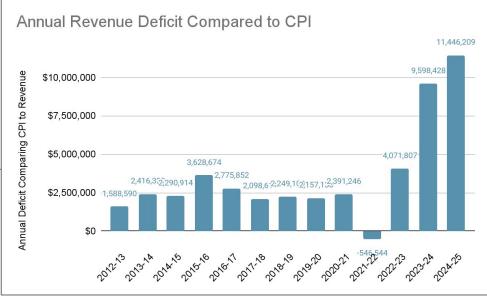

### **District Financial Concerns**

- Decreasing fund balance and health insurance fund balance
- Program funding shortfalls
- Stagnating capital maintenance budget
- Unclear future of state funding
- Below-CPI salary increases
- Substitute employee and eventworker pay not competitive