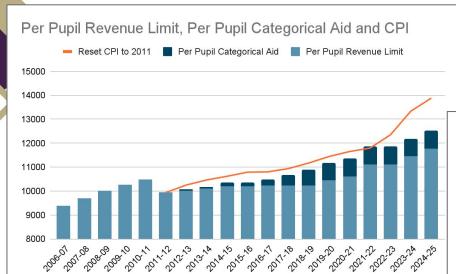

### **District Financial Concerns**

- Decreasing fund balance and health insurance fund balance
- Program funding shortfalls
- Stagnating capital maintenance budget
- Unclear future of state funding
- Below-CPI salary increases
- Substitute employee and eventworker pay not competitive