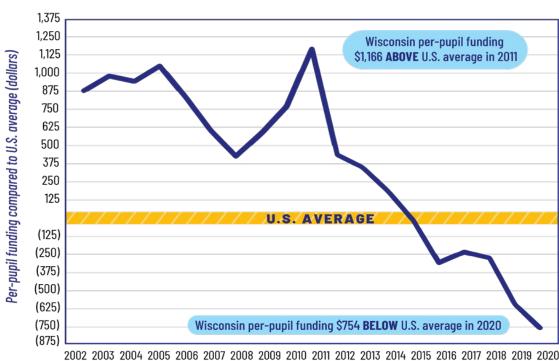

### **District Financial Concerns**

- Decreasing fund balance and health insurance fund balance
- Program funding shortfalls
- Stagnating capital maintenance budget
- Unclear future of state funding
- Below-CPI salary increases
- Substitute employee and eventworker pay not competitive