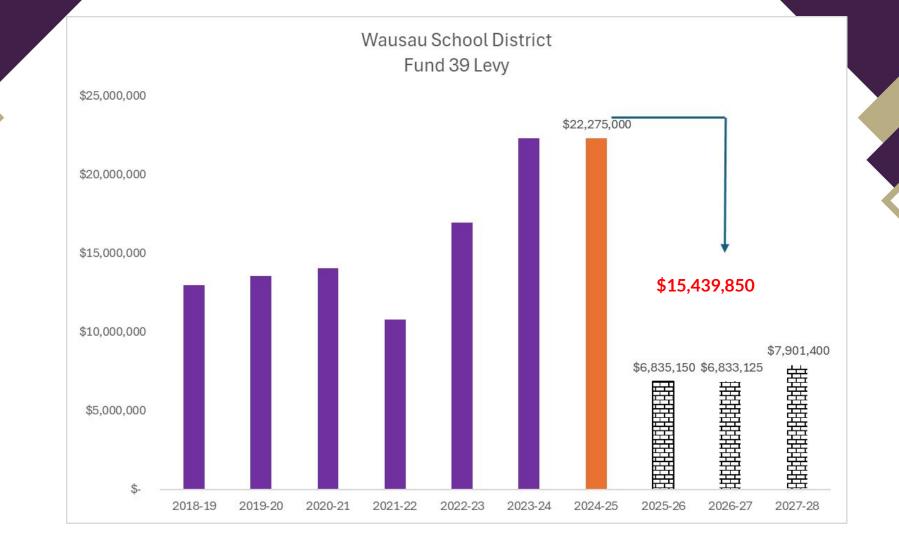

t (i.e., Franklin and John Marshall)

#### Wausau School District Tax Levy History (10-Year)





### **Debt Prepayment/Defeasance**

The district has used debt defeasance to prepay our capital debt, thereby creating the ability to seek referendum, while potentially decreasing the overall district tax burden on our community.

| Fiscal Year | Amount Applied | Savings     |
|-------------|----------------|-------------|
| 2017-18     | \$3,386,779    | \$340,508   |
| 2018-19     | \$6,525,799    | \$572,289   |
| 2019-20     | \$8,179,795    | \$503,030   |
| 2020-21     | \$12,466,195   | \$2,028,821 |
| 2021-22     | \$10,250,000   | \$4,973,751 |
| 2022-23     |                |             |
| 2023-24     | \$13,937,975   | \$1,101,506 |
| Total       |                | \$8,418,399 |





# Levy Impact of \$8 Million Operating Referendum





## **3 Potential Options**



Tier 2: \$6 million annually for 5 years. Used for both operational support and immediate maintenance needs.

> Tier 3: \$8 million annually for 5 years. Used for operational support and enhanced maintenance needs



# Levy Impact of \$8 Million Operating Referendum





## Operational Referendum Recommendation **& Next Steps**

VOTE

- Recommend to Board to pursue a 2025 operating referendum
- Recommend non-recurring referendum (limited-time duration)
- Recommend \$8 million annually for 5 years



#### Provided by Quarles & Brady:

Question: Shall the Wausau School District, Marathon County, Wisconsin be authorized to exceed the revenue limit specified in Section 121.91, Wisconsin Statutes, by \$\_\_