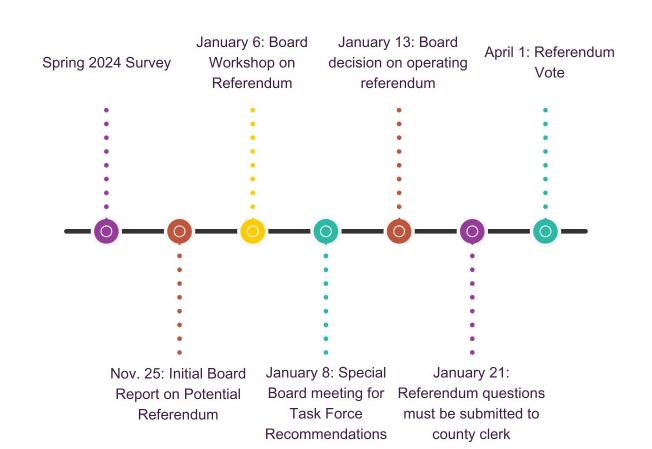

ull-time equivalent (FTE) reductions: 25+ FTE in 2024
- Salary increases below CPI
- Static budgets (building, department, & capital maintenance)
- Leveraged available ESSER funding
- Elementary Task Force
- CESA 10 study & report
- 2021 Recurring Operating Referendum: \$4 Million Annually
  - Majority for Pupil Services Staffing



## **Options to Address Financial Outlook**

- Increase Revenue:
  - Operating Referendum
  - Capital Referendum
- Reduce Spending
  - Middle School Athletics to Fund 80
  - Workforce Full-Time Equivalent (FTE) Reduction
  - Compensation Model
  - Footprint Evaluation & Changes
  - Reduce Program Offerings
  - Decrease Maintenance Spending

#### **IMPORTANT NOTE:**

- Board Policy Minimum: 10%
- Short-Term Borrowing





## **Operational Referendum Timeline**





## What we Would Potentially Gain from an Operational Referendum

VOTE

- Mitigate budget deficit
- Maintain and enhance student programming
- Address ongoing maintenance needs
- Attract and retain staff
- Appropriately-funded health insurance



# Consequences of No Referendum or Failed Referendum

- Salary impacts
- Continued staff reductions
- Defer necessary maintenance
- Reduction in funding for activities and athletics
- Impacted student programming (non-core classes)





# Ongoing Maintenance Through Operating Referendum

Examples of acceptable high-impact maintenance options through operating referendum:

- District-wide roofing
- District-wide HVAC & air conditioning
- Mass communication
- Camera upgrades
- Energy efficiency upgrades





## **CESA 10 Elementary Building Stud