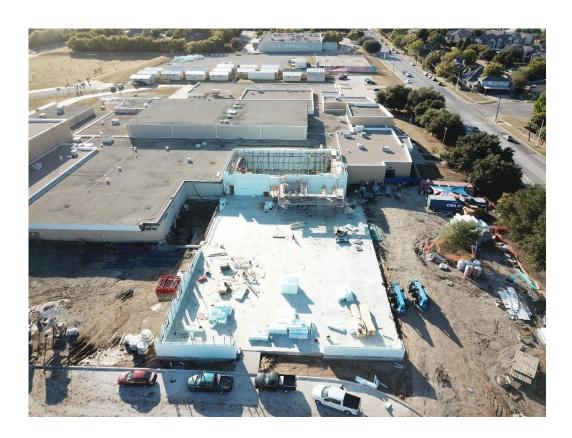

## Project – 17 Strickland Middle School Renovation

(2018 Bond Authorization)

**Architect – VLK Architects** 

Contractor – Balfour Beatty Construction

## **Completed Activities:**

- Completed underground utility work including water, sewer and gas lines.
- Completed area A piers and grade beams.
- Completed structural steel for crawl space.
- Poured concrete slabs slabs on void and slab on deck.
- Subgrade preparation for East fire lane.
- Concrete paving for East fire lane.
- Started exterior ICF walls for storm shelter and classroom wing.
- Started CMU elevator shaft wall for new elevator.

## **Upcoming Activities:**

- Complete exterior ICF walls for storm shelter and classroom wing.
- Complete CMU elevator shaft wall for elevator.
- Start steel erection at storm shelter and classroom wing.
- Start joist and decking for level 2 and roof level.
- Start MEP wall rough-ins.
- Pour concrete slab for level 2 storm shelter roof.
- Start roofing for classroom wing.
- Start exterior window installation.
- Start exterior brick façade for area A.
- Start interior framing for storm shelter and classroom wing for area A.