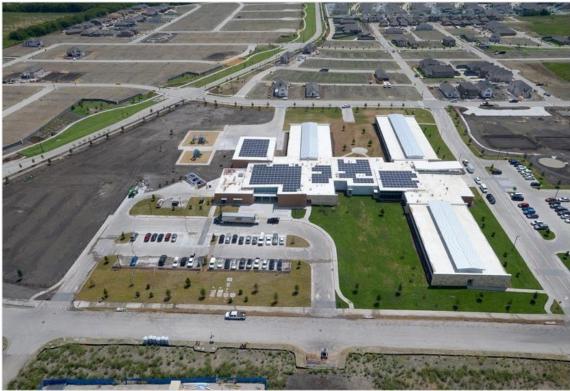

## Project – 58 Union Park Elementary School

(2013 Bond Authorization)

**Architect – Stantec Architects** 

Contractor – Balfour Beatty Construction

On October 15<sup>th</sup>, Denton Independent School District Board of Trustees hosted a formal dedication of Union Park Elementary School at the Campus.

This ceremony was the formal turnover of the campus from the construction and design team to the principal and district.