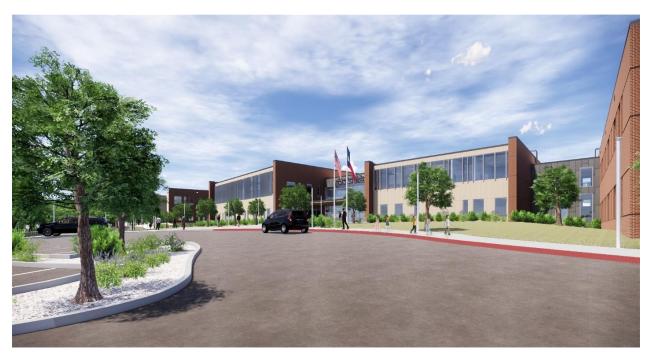

## Project - 02 New Denton High School

(2018 Bond Authorization)

Architects – VLK Architects

Contractor – Northstar Builders

## **Completed Activities:**

- Site Grub
- Temporary road access on Northside.
- Temporary laydown on Southside.
- Temporary water access to the site.
- Erosion control.
- Detention pond.
- Stockpile topsoil
- Main building pad complete.

## Ongoing Activities:

- Grading the parking lots.
- Grading the fire lanes.
- Miscellaneous site grading.
- Piers

Upcoming Activities in the next 90 days:

- Utilities
- Geo Wells
- Grade Beams
- Underground mechanical, electrical and plumbing (MEP)
- Slabs
- Paving
- CMU