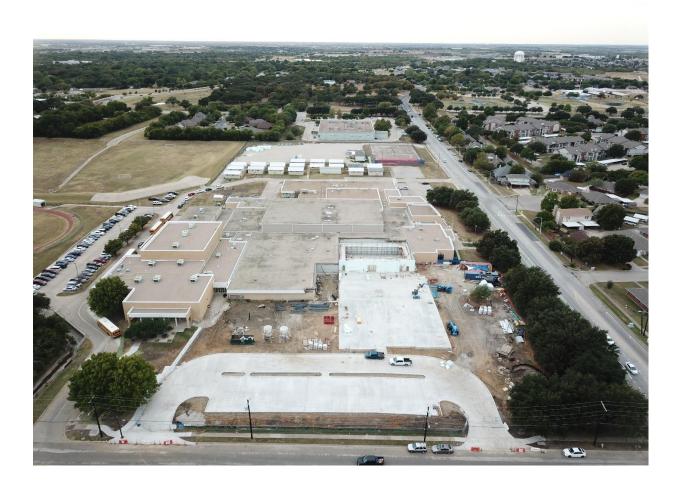

## Project – 17 Strickland Middle School Renovation

(2018 Bond Authorization)

**Architect – VLK Architects** 

Contractor – Balfour Beatty Construction

## **Completed Activities:**

- Completed underground utility work including water, sewer and gas lines.
- Completed area A piers and grade beams.
- Completed structural steel for crawl space.
- Poured concrete slabs slabs on void and slab on deck.
- Subgrade preparation for East fire lane.
- Concrete paving for East fire lane.
- Started exterior ICF walls for storm shelter and classroom wing.
- Started CMU elevator shaft wall for new elevator.

## **Upcoming Activities:**

- Complete exterior ICF walls for storm shelter and classroom wing.
- Complete CMU elevator shaft wall for elevator.
- Start steel erection at storm shelter and classroom wing.
- Start joist and decking for level 2 and roof level.
- Start MEP wall rough-ins.
- Pour concrete slab for level 2 storm shelter roof.
- Start roofing for classroom wing.
- Start exterior window installation.
- Start exterior brick façade for area A.
- Start interior framing for storm shelter and classroom wing for area A.