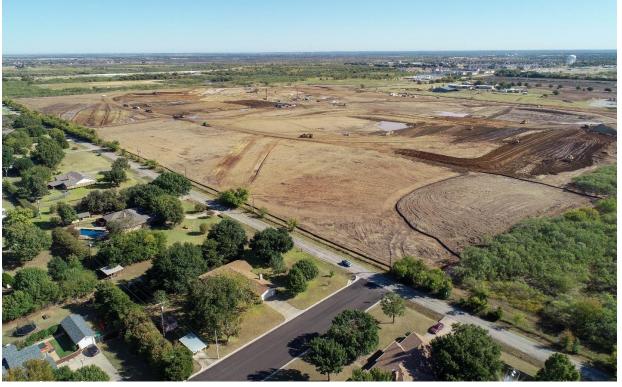

## Project - 02 New Denton High School

(2018 Bond Authorization)

Architects – VLK Architects

Contractor – Northstar Builders

## **Completed Activities:**

- Site Grub
- Temporary road access on Northside.
- Temporary laydown on Southside.
- Temporary water access to the site.
- Erosion control.
- Detention pond.
- Stockpile topsoil
- Main building pad complete.

## Ongoing Activities:

- Grading the parking lots.
- Grading the fire lanes.
- Miscellaneous site grading.
- Piers

Upcoming Activities in the next 90 days:

- Utilities
- Geo Wells
- Grade Beams
- Underground mechanical, electrical and plumbing (MEP)
- Slabs
- Paving
- CMU