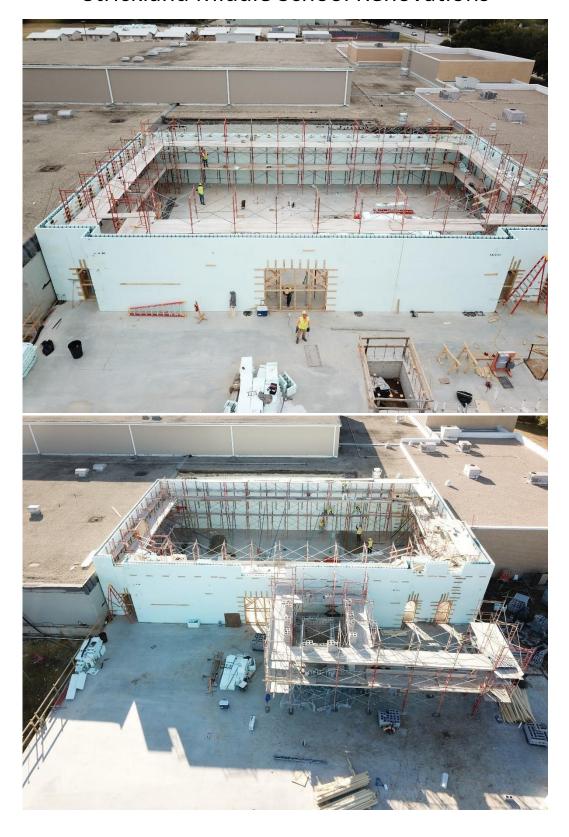

## Project – 17 Strickland Middle School Renovation

(2018 Bond Authorization)

**Architect – VLK Architects** 

Contractor – Balfour Beatty Construction

## **Completed Activities:**

- Completed underground utility work including water, sewer and gas lines.
- Completed area A piers and grade beams.
- Completed structural steel for crawl space.
- Poured concrete slabs slabs on void and slab on deck.
- Subgrade preparation for East fire lane.
- Concrete paving for East fire lane.
- Started exterior ICF walls for storm shelter and classroom wing.
- Started CMU elevator shaft wall for new elevator.

## **Upcoming Activities:**

- Complete exterior ICF walls for storm shelter and classroom wing.
- Complete CMU elevator shaft wall for elevator.
- Start steel erection at storm shelter and classroom wing.
- Start joist and decking for level 2 and roof level.
- Start MEP wall rough-ins.
- Pour concrete slab for level 2 storm shelter roof.
- Start roofing for classroom wing.
- Start exterior window installation.
- Start exterior brick façade for area A.
- Start interior framing for storm shelter and classroom wing for area A.