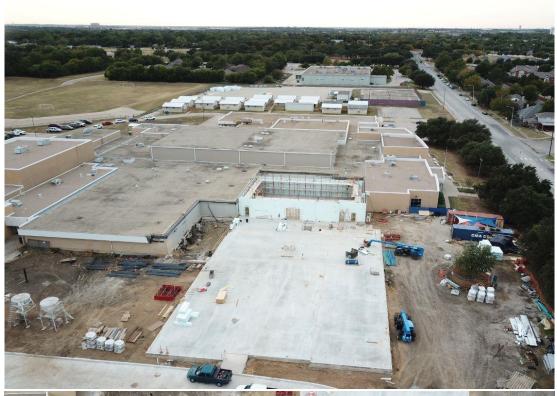

## Project – 17 Strickland Middle School Renovation

(2018 Bond Authorization)

**Architect – VLK Architects** 

Contractor – Balfour Beatty Construction

## **Completed Activities:**

- Completed underground utility work including water, sewer and gas lines.
- Completed area A piers and grade beams.
- Completed structural steel for crawl space.
- Poured concrete slabs slabs on void and slab on deck.
- Subgrade preparation for East fire lane.
- Concrete paving for East fire lane.
- Started exterior ICF walls for storm shelter and classroom wing.
- Started CMU elevator shaft wall for new elevator.

## **Upcoming Activities:**

- Complete exterior ICF walls for storm shelter and classroom wing.
- Complete CMU elevator shaft wall for elevator.
- Start steel erection at storm shelter and classroom wing.
- Start joist and decking for level 2 and roof level.
- Start MEP wall rough-ins.
- Pour concrete slab for level 2 storm shelter roof.
- Start roofing for classroom wing.
- Start exterior window installation.
- Start exterior brick façade for area A.
- Start interior framing for storm shelter and classroom wing for area A.