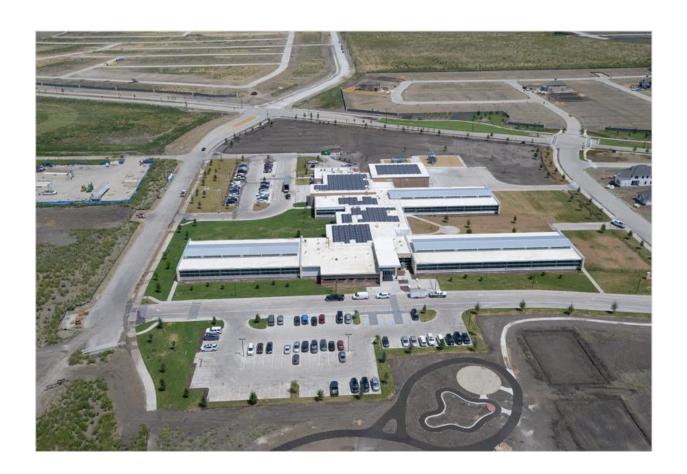

## Project – 58 Union Park Elementary School

(2013 Bond Authorization)

**Architect – Stantec Architects** 

Contractor – Balfour Beatty Construction

On October 15<sup>th</sup>, Denton Independent School District Board of Trustees hosted a formal dedication of Union Park Elementary School at the Campus.

This ceremony was the formal turnover of the campus from the construction and design team to the principal and district.