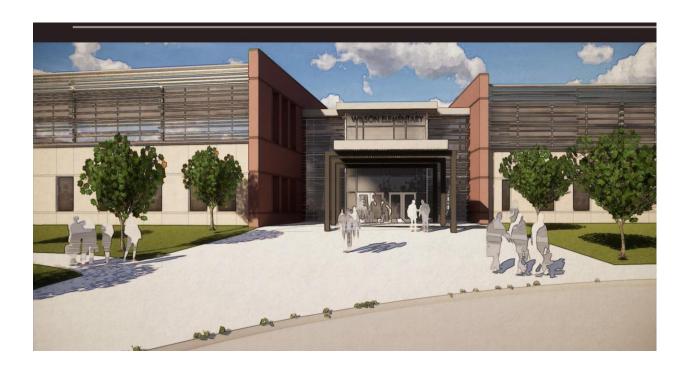

## Project – 37 Woodrow Wilson Elementary Replacement Campus

(2018 Bond Authorization)

**Architect – Stantec Architects** 

Contractor – Balfour Beatty Construction

## Woodrow Wilson Elementary

## **Replacement Campus**

- The GMP for Woodrow Wilson Elementary Replacement Campus was presented and approved by the Board of Trustees on October 8, 2019.
- The construction of the west wall is complete.
- The permits are starting to roll out for the project with the first one on October 25, 2019.