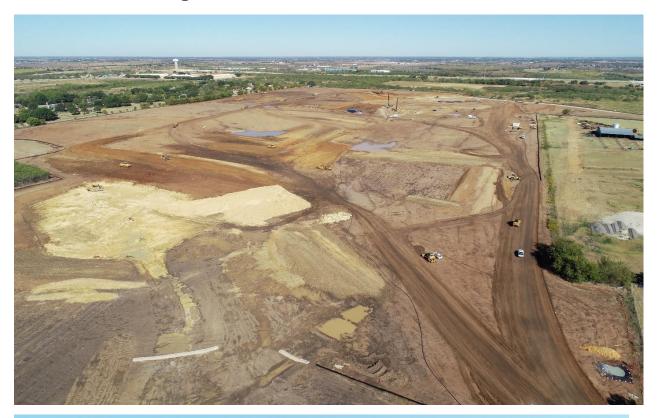

## Project - 02 New Denton High School

(2018 Bond Authorization)

Architects – VLK Architects

Contractor – Northstar Builders

## **Completed Activities:**

- Site Grub
- Temporary road access on Northside.
- Temporary laydown on Southside.
- Temporary water access to the site.
- Erosion control.
- Detention pond.
- Stockpile topsoil
- Main building pad complete.

## Ongoing Activities:

- Grading the parking lots.
- Grading the fire lanes.
- Miscellaneous site grading.
- Piers

Upcoming Activities in the next 90 days:

- Utilities
- Geo Wells
- Grade Beams
- Underground mechanical, electrical and plumbing (MEP)
- Slabs
- Paving
- CMU