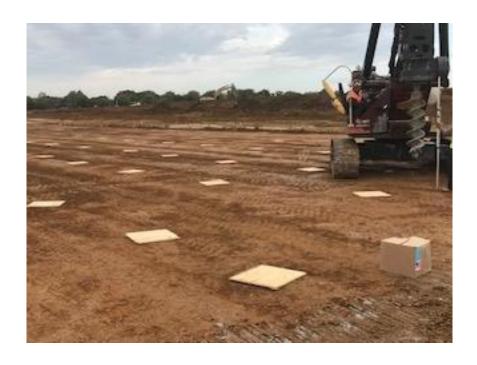

## Project - 02 New Denton High School

(2018 Bond Authorization)

Architects – VLK Architects

Contractor – Northstar Builders

## **Completed Activities:**

- Site Grub
- Temporary road access on Northside.
- Temporary laydown on Southside.
- Temporary water access to the site.
- Erosion control.
- Detention pond.
- Stockpile topsoil
- Main building pad complete.

## Ongoing Activities:

- Grading the parking lots.
- Grading the fire lanes.
- Miscellaneous site grading.
- Piers

Upcoming Activities in the next 90 days:

- Utilities
- Geo Wells
- Grade Beams
- Underground mechanical, electrical and plumbing (MEP)
- Slabs
- Paving
- CMU