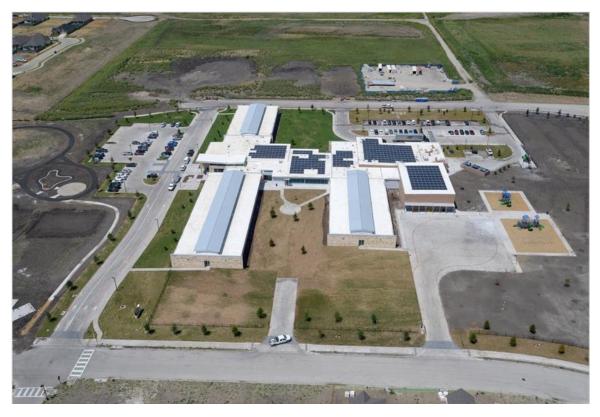

## Project – 58 Union Park Elementary School

(2013 Bond Authorization)

**Architect – Stantec Architects** 

Contractor – Balfour Beatty Construction

On October 15<sup>th</sup>, Denton Independent School District Board of Trustees hosted a formal dedication of Union Park Elementary School at the Campus.

This ceremony was the formal turnover of the campus from the construction and design team to the principal and district.