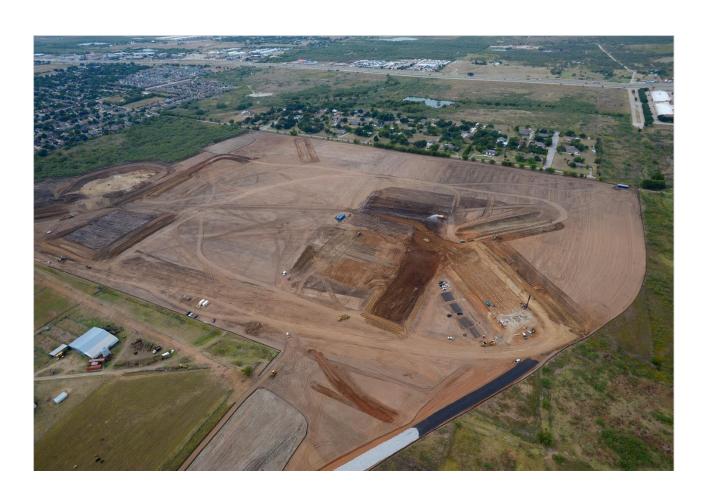

## Project - 02 New Denton High School

(2018 Bond Authorization)

Architects – VLK Architects

Contractor – Northstar Builders

## **Completed Activities:**

- Site Grub
- Temporary road access on Northside.
- Temporary laydown on Southside.
- Temporary water access to the site.
- Erosion control.
- Detention pond.
- Stockpile topsoil
- Main building pad complete.

## Ongoing Activities:

- Grading the parking lots.
- Grading the fire lanes.
- Miscellaneous site grading.
- Piers

Upcoming Activities in the next 90 days:

- Utilities
- Geo Wells
- Grade Beams
- Underground mechanical, electrical and plumbing (MEP)
- Slabs
- Paving
- CMU