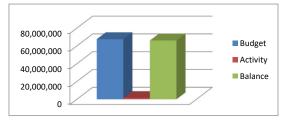

#### **CAPITAL OUTLAY FUND** REVENUE

| REVENUE:                |             |           |             |        |
|-------------------------|-------------|-----------|-------------|--------|
| Local                   |             |           |             |        |
| Taxes                   | 18,500,000  | 366,558   | 18,133,442  | 1.98%  |
| Investment Earnings     | 6,000,000   | 165,680   | 5,834,320   | 2.76%  |
| Other Local Revenue     | 2,000,000   | 339,974   | 1,660,026   | 17.00% |
| State                   | 876,500     | 146,074   | 730,426     | 16.67% |
| Federal                 | 0           | 0         | 0           | 0.00%  |
| Other Financing Sources | 100,000,000 | 1,002,185 | 98,997,815  | 1.00%  |
| TOTAL REVENUE           | 127,376,500 | 2,020,471 | 125,356,029 | 1.59%  |

| EXPENDITURES:      |             |           |             |        |
|--------------------|-------------|-----------|-------------|--------|
| Purchased Services | 109,165,500 | 3,285,658 | 105,879,842 | 3.01%  |
| Supplies           | 10,000,000  | 1,803,085 | 8,196,915   | 18.03% |
| Equipment/Land     | 4,711,000   | 2,964,917 | 1,746,083   | 62.94% |
| Other              | 3,500,000   | 0         | 3,500,000   | 0.00%  |
| TOTAL              | 127,376,500 | 8,053,660 | 119,322,840 | 6.32%  |