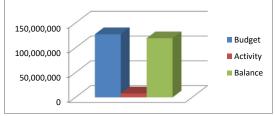

#### **CAPITAL OUTLAY FUND** REVENUE

| REVENUE:                |             |           |             |        |
|-------------------------|-------------|-----------|-------------|--------|
| Local                   |             |           |             |        |
| Taxes                   | 18,500,000  | 366,558   | 18,133,442  | 1.98%  |
| Investment Earnings     | 6,000,000   | 165,680   | 5,834,320   | 2.76%  |
| Other Local Revenue     | 2,000,000   | 339,974   | 1,660,026   | 17.00% |
| State                   | 876,500     | 146,074   | 730,426     | 16.67% |
| Federal                 | 0           | 0         | 0           | 0.00%  |
| Other Financing Sources | 100,000,000 | 1,002,185 | 98,997,815  | 1.00%  |
| TOTAL REVENUE           | 127,376,500 | 2,020,471 | 125,356,029 | 1.59%  |

| EXPENDITURES:      |             |           |             |        |
|--------------------|-------------|-----------|-------------|--------|
| Purchased Services | 109,165,500 | 3,285,658 | 105,879,842 | 3.01%  |
| Supplies           | 10,000,000  | 1,803,085 | 8,196,915   | 18.03% |
| Equipment/Land     | 4,711,000   | 2,964,917 | 1,746,083   | 62.94% |
| Other              | 3,500,000   | 0         | 3,500,000   | 0.00%  |
| TOTAL              | 127,376,500 | 8,053,660 | 119,322,840 | 6.32%  |