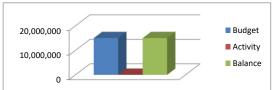

# FOUNDATION FUND

| REVENUE.      |           |         |           |        |
|---------------|-----------|---------|-----------|--------|
| Local         | 6,100,000 | 972,042 | 5,127,958 | 15.94% |
| State         | 0         | 0       | 0         | 0.00%  |
| Fund Balance  | 0         | 0       | 0         | 0.00%  |
| TOTAL REVENUE | 6,100,000 | 972,042 | 5,127,958 | 15.94% |
|               |           |         |           |        |