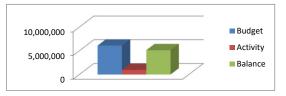

# **DEBT SERVICE FUND**

| REVENUE:                |            |           |            |       |
|-------------------------|------------|-----------|------------|-------|
| Local                   |            |           |            |       |
| Taxes                   | 67,598,300 | 1,431,949 | 66,166,351 | 2.12% |
| Investment Earnings     | 0          | 0         | 0          | 0.00% |
| State                   | 0          | 0         | 0          | 0.00% |
| Other Financing Sources | 0          | 0         | 0          | 0.00% |
| TOTAL REVENUE           | 67,598,300 | 1,431,949 | 66,166,351 | 2.12% |