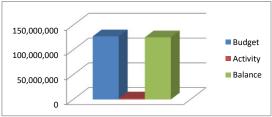

#### **CAPITAL OUTLAY FUND** REVENUE

| REVENUE:                |             |           |             |        |
|-------------------------|-------------|-----------|-------------|--------|
| Local                   |             |           |             |        |
| Taxes                   | 18,500,000  | 366,558   | 18,133,442  | 1.98%  |
| Investment Earnings     | 6,000,000   | 165,680   | 5,834,320   | 2.76%  |
| Other Local Revenue     | 2,000,000   | 339,974   | 1,660,026   | 17.00% |
| State                   | 876,500     | 146,074   | 730,426     | 16.67% |
| Federal                 | 0           | 0         | 0           | 0.00%  |
| Other Financing Sources | 100,000,000 | 1,002,185 | 98,997,815  | 1.00%  |
| TOTAL REVENUE           | 127,376,500 | 2,020,471 | 125,356,029 | 1.59%  |

| EXPENDITURES:      |             |           |             |        |
|--------------------|-------------|-----------|-------------|--------|
| Purchased Services | 109,165,500 | 3,285,658 | 105,879,842 | 3.01%  |
| Supplies           | 10,000,000  | 1,803,085 | 8,196,915   | 18.03% |
| Equipment/Land     | 4,711,000   | 2,964,917 | 1,746,083   | 62.94% |
| Other              | 3,500,000   | 0         | 3,500,000   | 0.00%  |
| TOTAL              | 127,376,500 | 8,053,660 | 119,322,840 | 6.32%  |