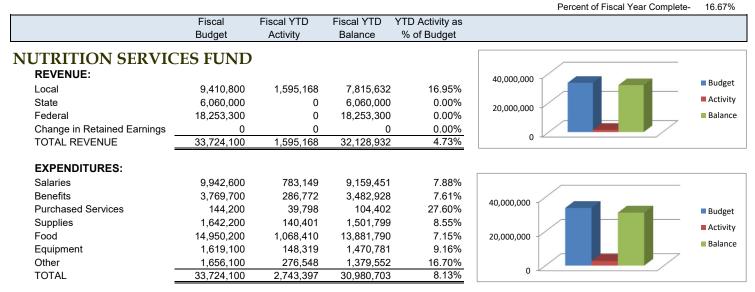

Percent of 9 month School Year Complete - 0.00%

|                                       |                          |                        |                          |                                | Percent of 9 month School Year Complete - | 0.00%    |
|---------------------------------------|--------------------------|------------------------|--------------------------|--------------------------------|-------------------------------------------|----------|
|                                       |                          | <b></b>                |                          |                                | Percent of Fiscal Year Complete-          | 16.67%   |
|                                       | Fiscal<br>Budget         | Fiscal YTD<br>Activity | Fiscal YTD<br>Balance    | YTD Activity as<br>% of Budget |                                           |          |
| GENERAL FUND                          | -                        |                        |                          |                                |                                           |          |
| REVENUE:                              |                          |                        |                          |                                | [                                         |          |
| -                                     |                          |                        |                          |                                |                                           |          |
|                                       | 100 700 000              | 2 400 772              | 100 010 000              | 0.06%                          | 800,000,000                               |          |
| Taxes & Fees<br>Tuitions / Class Fees | 169,700,600              | 3,489,772<br>164,386   | 166,210,828<br>2,372,114 | 2.06%<br>6.48%                 | 800,000,000                               |          |
|                                       | 2,536,500                | 2,250,140              |                          | 11.42%                         | 600,000,000                               | Budget   |
| Investment Earnings<br>Other          | 19,695,000<br>10,354,900 | 2,250,140              | 17,444,860               | 15.79%                         |                                           | Activity |
| State                                 | 549,780,200              | 99,024,566             | 8,720,041<br>450,755,634 | 18.01%                         | 400,000,000                               | Balance  |
| Federal                               | 45,077,400               | 1,006,583              | 44,070,817               | 2.23%                          | 200,000,000                               |          |
| Sale of Fixed Assets                  | 43,077,400               | 1,000,385              | 44,070,017               | 0.00%                          |                                           |          |
| TOTAL REVENUE                         | 797,144,600              | 107,570,306            | 689,574,294              | 13.49%                         | 0                                         |          |
|                                       | 707,144,000              | 107,070,000            | 000,074,204              | 10.1070                        |                                           |          |
| EXPENDITURES:                         |                          |                        |                          |                                |                                           |          |
| INSTRUCTION (1000)                    |                          |                        |                          |                                |                                           |          |
| Salaries                              | 349,686,900              | 26,667,304             | 323,019,596              | 7.63%                          | 600,000,000                               |          |
| Benefits                              | 144,951,400              | 8,449,638              | 136,501,762              | 5.83%                          |                                           | Budget   |
| Purchased Services                    | 11,495,100               | 865,865                | 10,629,235               | 7.53%                          | 400,000,000                               | Activity |
| Supplies & Textbooks                  | 43,967,400               | 11,347,944             | 32,619,456               | 25.81%                         |                                           | Balance  |
| Equipment                             | 221,800                  | 24,021                 | 197,779                  | 10.83%                         | 200,000,000                               | Dalatice |
| Other                                 | 390,000                  | 0                      | 390,000                  | 0.00%                          |                                           |          |
| TOTAL                                 | 550,712,600              | 47,354,772             | 503,357,828              | 8.60%                          | 0                                         |          |
|                                       | , ,                      | , ,                    |                          |                                |                                           |          |
| STUDENT SERVICES (2100)               |                          |                        |                          |                                |                                           |          |
| Salaries                              | 21,958,600               | 2,396,447              | 19,562,153               | 10.91%                         |                                           |          |
| Benefits                              | 9,712,400                | 725,060                | 8,987,340                | 7.47%                          | 40,000,000                                | Budget   |
| Purchased Services                    | 2,193,300                | 8,079                  | 2,185,221                | 0.37%                          |                                           | -        |
| Supplies                              | 1,074,800                | 10,129                 | 1,064,671                | 0.94%                          | 20,000,000                                | Activity |
| Equipment                             | 0                        | 0                      | 0                        | 0.00%                          |                                           | Balance  |
| Other                                 | 0                        | 0                      | 0                        | 0.00%                          |                                           |          |
| TOTAL                                 | 34,939,100               | 3,139,714              | 31,799,386               | 8.99%                          | 0                                         |          |
|                                       |                          |                        |                          |                                |                                           |          |
| INSTRUCTIONAL STAFF (2200             |                          |                        |                          |                                |                                           |          |
| Salaries                              | 22,463,200               | 2,921,754              | 19,541,446               | 13.01%                         | 40,000,000                                | Budget   |
| Benefits                              | 9,773,800                | 1,126,788              | 8,647,012                | 11.53%                         | 40,000,000                                | -        |
| Purchased Services                    | 798,500                  | 104,633                | 693,867                  | 13.10%                         | 20,000,000                                | Activity |
| Supplies                              | 1,536,900                | 201,094                | 1,335,806                | 13.08%                         |                                           | Balance  |
| TOTAL                                 | 34,572,400               | 4,354,268              | 30,218,132               | 12.59%                         | 0                                         |          |
|                                       |                          |                        |                          |                                |                                           |          |
| GENERAL ADMINISTRATIVE (              | ,                        |                        |                          |                                |                                           |          |
| Salaries                              | 2,174,300                | 328,809                | 1,845,491                | 15.12%                         | 6,000,000                                 |          |
| Benefits                              | 917,100                  | 147,273                | 769,827                  | 16.06%                         |                                           | Budget   |
| Purchased Services                    | 1,863,300                | 108,963                | 1,754,337                | 5.85%                          | 4,000,000                                 | Activity |
| Supplies                              | 293,800                  | 83,040                 | 210,760                  | 28.26%                         | 2 000 000                                 | Balance  |
| Equipment                             | 0                        | 0                      | 0                        | 0.00%                          | 2,000,000                                 |          |
| Other                                 | 60,000                   | 54,998                 | 5,002                    | 91.66%                         | 0                                         |          |
| TOTAL                                 | 5,308,500                | 723,083                | 4,585,417                | 13.62%                         | L                                         |          |
| SCHOOL ADMINISTRATION (2              | 400)                     |                        |                          |                                |                                           |          |
| SCHOOL ADMINISTRATION (2<br>Salaries  | 400)<br>38,140,000       | 5,459,470              | 32,680,530               | 14.31%                         |                                           |          |
| Benefits                              | 38,140,000<br>16,937,100 | 5,459,470<br>2,136,596 | 32,680,530               | 14.31%                         | 60,000,000                                |          |
| Purchased Services                    | 43,200                   | 2,130,590              | 42,664                   | 12.01%                         |                                           | Budget   |
| Supplies                              | 43,200 5,000             | 673                    | 42,004 4,327             | 13.46%                         | 40,000,000                                | Activity |
| Equipment                             | 5,000<br>0               | 0/3                    | 4,327                    | 0.00%                          | 20,000,000                                | Balance  |
| Other                                 | 25,700                   | 25,606                 | 94                       | 99.63%                         |                                           |          |
| TOTAL                                 | 55,151,000               | 7,622,881              | 47,528,119               | 13.82%                         | 0                                         |          |
| IUIAL                                 | 55, 151,000              | 1,022,001              | 47,520,119               | 13.0270                        | L                                         |          |