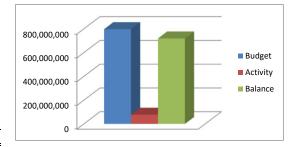

Percent of 9 month School Year Complete - 0.00%

|                                       |                          |                        |                          |                                | Percent of 9 month School Year Complete - | 0.00%    |
|---------------------------------------|--------------------------|------------------------|--------------------------|--------------------------------|-------------------------------------------|----------|
|                                       |                          | <b></b>                |                          |                                | Percent of Fiscal Year Complete-          | 16.67%   |
|                                       | Fiscal<br>Budget         | Fiscal YTD<br>Activity | Fiscal YTD<br>Balance    | YTD Activity as<br>% of Budget |                                           |          |
| GENERAL FUND                          | -                        |                        |                          |                                |                                           |          |
| REVENUE:                              |                          |                        |                          |                                | [                                         |          |
| -                                     |                          |                        |                          |                                |                                           |          |
|                                       | 100 700 000              | 2 400 772              | 100 010 000              | 0.06%                          | 800,000,000                               |          |
| Taxes & Fees<br>Tuitions / Class Fees | 169,700,600              | 3,489,772<br>164,386   | 166,210,828<br>2,372,114 | 2.06%<br>6.48%                 | 800,000,000                               |          |
|                                       | 2,536,500                | 2,250,140              |                          | 11.42%                         | 600,000,000                               | Budget   |
| Investment Earnings<br>Other          | 19,695,000<br>10,354,900 | 2,250,140              | 17,444,860               | 15.79%                         |                                           | Activity |
| State                                 | 549,780,200              | 99,024,566             | 8,720,041<br>450,755,634 | 18.01%                         | 400,000,000                               | Balance  |
| Federal                               | 45,077,400               | 1,006,583              | 44,070,817               | 2.23%                          | 200,000,000                               |          |
| Sale of Fixed Assets                  | 43,077,400               | 1,000,385              | 44,070,017               | 0.00%                          |                                           |          |
| TOTAL REVENUE                         | 797,144,600              | 107,570,306            | 689,574,294              | 13.49%                         | 0                                         |          |
|                                       | 707,144,000              | 107,070,000            | 000,074,204              | 10.1070                        |                                           |          |
| EXPENDITURES:                         |                          |                        |                          |                                |                                           |          |
| INSTRUCTION (1000)                    |                          |                        |                          |                                |                                           |          |
| Salaries                              | 349,686,900              | 26,667,304             | 323,019,596              | 7.63%                          | 600,000,000                               |          |
| Benefits                              | 144,951,400              | 8,449,638              | 136,501,762              | 5.83%                          |                                           | Budget   |
| Purchased Services                    | 11,495,100               | 865,865                | 10,629,235               | 7.53%                          | 400,000,000                               | Activity |
| Supplies & Textbooks                  | 43,967,400               | 11,347,944             | 32,619,456               | 25.81%                         |                                           | Balance  |
| Equipment                             | 221,800                  | 24,021                 | 197,779                  | 10.83%                         | 200,000,000                               | Dalatice |
| Other                                 | 390,000                  | 0                      | 390,000                  | 0.00%                          |                                           |          |
| TOTAL                                 | 550,712,600              | 47,354,772             | 503,357,828              | 8.60%                          | 0                                         |          |
|                                       | , ,                      | , ,                    |                          |                                |                                           |          |
| STUDENT SERVICES (2100)               |                          |                        |                          |                                |                                           |          |
| Salaries                              | 21,958,600               | 2,396,447              | 19,562,153               | 10.91%                         |                                           |          |
| Benefits                              | 9,712,400                | 725,060                | 8,987,340                | 7.47%                          | 40,000,000                                | Budget   |
| Purchased Services                    | 2,193,300                | 8,079                  | 2,185,221                | 0.37%                          |                                           | -        |
| Supplies                              | 1,074,800                | 10,129                 | 1,064,671                | 0.94%                          | 20,000,000                                | Activity |
| Equipment                             | 0                        | 0                      | 0                        | 0.00%                          |                                           | Balance  |
| Other                                 | 0                        | 0                      | 0                        | 0.00%                          |                                           |          |
| TOTAL                                 | 34,939,100               | 3,139,714              | 31,799,386               | 8.99%                          | 0                                         |          |
|                                       |                          |                        |                          |                                |                                           |          |
| INSTRUCTIONAL STAFF (2200             |                          |                        |                          |                                |                                           |          |
| Salaries                              | 22,463,200               | 2,921,754              | 19,541,446               | 13.01%                         | 40,000,000                                | Budget   |
| Benefits                              | 9,773,800                | 1,126,788              | 8,647,012                | 11.53%                         | 40,000,000                                | -        |
| Purchased Services                    | 798,500                  | 104,633                | 693,867                  | 13.10%                         | 20,000,000                                | Activity |
| Supplies                              | 1,536,900                | 201,094                | 1,335,806                | 13.08%                         |                                           | Balance  |
| TOTAL                                 | 34,572,400               | 4,354,268              | 30,218,132               | 12.59%                         | 0                                         |          |
|                                       |                          |                        |                          |                                |                                           |          |
| GENERAL ADMINISTRATIVE (              | ,                        |                        |                          |                                |                                           |          |
| Salaries                              | 2,174,300                | 328,809                | 1,845,491                | 15.12%                         | 6,000,000                                 |          |
| Benefits                              | 917,100                  | 147,273                | 769,827                  | 16.06%                         |                                           | Budget   |
| Purchased Services                    | 1,863,300                | 108,963                | 1,754,337                | 5.85%                          | 4,000,000                                 | Activity |
| Supplies                              | 293,800                  | 83,040                 | 210,760                  | 28.26%                         | 2 000 000                                 | Balance  |
| Equipment                             | 0                        | 0                      | 0                        | 0.00%                          | 2,000,000                                 |          |
| Other                                 | 60,000                   | 54,998                 | 5,002                    | 91.66%                         | 0                                         |          |
| TOTAL                                 | 5,308,500                | 723,083                | 4,585,417                | 13.62%                         | L                                         |          |
| SCHOOL ADMINISTRATION (2              | 400)                     |                        |                          |                                |                                           |          |
| SCHOOL ADMINISTRATION (2<br>Salaries  | 400)<br>38,140,000       | 5,459,470              | 32,680,530               | 14.31%                         |                                           |          |
| Benefits                              | 38,140,000<br>16,937,100 | 5,459,470<br>2,136,596 | 32,680,530               | 14.31%                         | 60,000,000                                |          |
| Purchased Services                    | 43,200                   | 2,130,590              | 42,664                   | 12.01%                         |                                           | Budget   |
| Supplies                              | 43,200 5,000             | 673                    | 42,004 4,327             | 13.46%                         | 40,000,000                                | Activity |
| Equipment                             | 5,000<br>0               | 0/3                    | 4,327                    | 0.00%                          | 20,000,000                                | Balance  |
| Other                                 | 25,700                   | 25,606                 | 94                       | 99.63%                         |                                           |          |
| TOTAL                                 | 55,151,000               | 7,622,881              | 47,528,119               | 13.82%                         | 0                                         |          |
| IUIAL                                 | 55, 151,000              | 1,022,001              | 47,520,119               | 13.0270                        | L                                         |          |