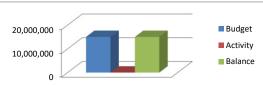

#### Fiscal YTD Fiscal YTD Fiscal YTD Activity as Activity Balance % of Budget Budget SCHOOL ACTIVITIES FUND 30,000,000 **REVENUE:** Budget 20,000,000 Activity Local Revenues 25,042,600 5,847,971 19,194,629 23.35% Balance 10,000,000 Other Financing Sources 0.00% 0 0 0 0 TOTAL REVENUE 25,042,600 5,847,971 19,194,629 23.35% EXPENDITURES: Salaries 1,481,400 199,315 1,282,085 13.45% 30,000,000 Benefits 246,800 38,545 208,255 15.62% Budget **Professional Services** 2,955,700 253,888 2,701,812 8.59% 20,000,000 Activity Supplies and Materials 20,352,700 2,220,689 18,132,011 10.91% Balance 10,000,000 Other Costs 84.85% 6,000 5,091 909 0.00% 0 0 TOTAL 25,042,600 2,717,527 22,325,073 10.85%