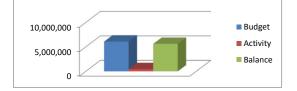

# TAX INCREMENT FUND

| REVENUE:           |            |   |            |       |  |
|--------------------|------------|---|------------|-------|--|
| Local              | 15,000,000 | 0 | 15,000,000 | 0.00% |  |
| TOTAL REVENUE      | 15,000,000 | 0 | 15,000,000 | 0.00% |  |
|                    |            |   |            |       |  |
|                    |            |   |            |       |  |
| EXPENDITURES:      |            |   |            |       |  |
| Salaries           | 0          | 0 | 0          | 0.00% |  |
| Benefits           | 0          | 0 | 0          | 0.00% |  |
| Purchased Services | 0          | 0 | 0          | 0.00% |  |
| Supplies           | 0          | 0 | 0          | 0.00% |  |
| Equipment          | 0          | 0 | 0          | 0.00% |  |
| Other              | 15,000,000 | 0 | 15,000,000 | 0.00% |  |
| TOTAL              | 15,000,000 | 0 | 15,000,000 | 0.00% |  |