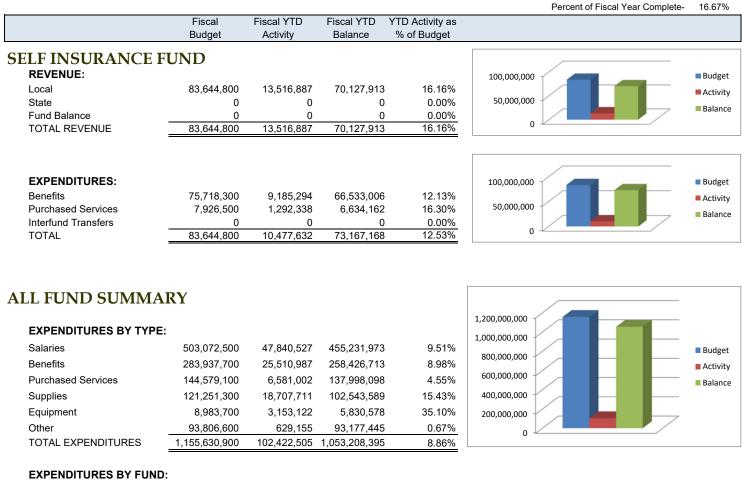

# **GENERAL FUND - TOTAL EXPENDITURES:**

| Salaries           | 491,648,500 | 46,858,063 | 444,790,437 | 9.53%  |
|--------------------|-------------|------------|-------------|--------|
| Benefits           | 204,202,900 | 16,000,376 | 188,202,524 | 7.84%  |
| Purchased Services | 24,364,700  | 1,695,956  | 22,668,744  | 6.96%  |
| Supplies           | 73,756,200  | 13,271,503 | 60,484,697  | 17.99% |
| Equipment          | 2,653,600   | 39,886     | 2,613,714   | 1.50%  |
| Other              | 518,700     | 80,825     | 437,875     | 15.58% |
| TOTAL              | 797,144,600 | 77,946,608 | 719,197,992 | 9.78%  |

| 4 9,136 59.40%    |
|-------------------|
| 4 346,376 37.02%  |
| 1 5,268,059 4.69% |
| 9 5,623,571 7.81% |
|                   |

Percent of 9 month School Year Complete - 0.00%

| General Fund               | 797,144,600   | 77,946,608  | 719,197,992   | 9.78%  |               |
|----------------------------|---------------|-------------|---------------|--------|---------------|
| School Activities Fund     | 25,042,600    | 2,717,527   | 22,325,073    | 10.85% |               |
| Capital Outlay Fund        | 127,376,500   | 8,053,660   | 119,322,840   | 6.32%  | 1,500,000,000 |
| Debt Service Fund          | 67,598,300    | 7,250       | 67,591,050    | 0.01%  | Budget        |
| Nutrition Services Fund    | 33,724,100    | 2,743,397   | 30,980,703    | 8.13%  | 1,000,000,000 |
| Tax Increment Fund         | 15,000,000    | 0           | 15,000,000    | 0.00%  | Balance       |
| Davis Education Foundation | 6,100,000     | 476,429     | 5,623,571     | 7.81%  | 500,000,000   |
| Self Insurance Fund        | 83,644,800    | 10,477,632  | 73,167,168    | 12.53% |               |
| TOTAL EXPENDITURES         | 1,155,630,900 | 102,422,505 | 1,053,208,395 | 8.86%  | 0             |