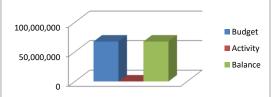

# **DEBT SERVICE FUND**

| REVENUE:                |            |           |            |       |
|-------------------------|------------|-----------|------------|-------|
| Local                   |            |           |            |       |
| Taxes                   | 67,598,300 | 1,431,949 | 66,166,351 | 2.12% |
| Investment Earnings     | 0          | 0         | 0          | 0.00% |
| State                   | 0          | 0         | 0          | 0.00% |
| Other Financing Sources | 0          | 0         | 0          | 0.00% |
| TOTAL REVENUE           | 67,598,300 | 1,431,949 | 66,166,351 | 2.12% |

| EXPENDITURES:            |            |       |            |       |
|--------------------------|------------|-------|------------|-------|
| Interest                 | 21,100,000 | 0     | 21,100,000 | 0.00% |
| Principal Payment        | 40,100,000 | 0     | 40,100,000 | 0.00% |
| Other Fees               | 6,398,300  | 7,250 | 6,391,050  | 0.11% |
| Increase to Fund Balance |            |       | 0          | 0.00% |
| TOTAL                    | 67,598,300 | 7,250 | 67,591,050 | 0.01% |