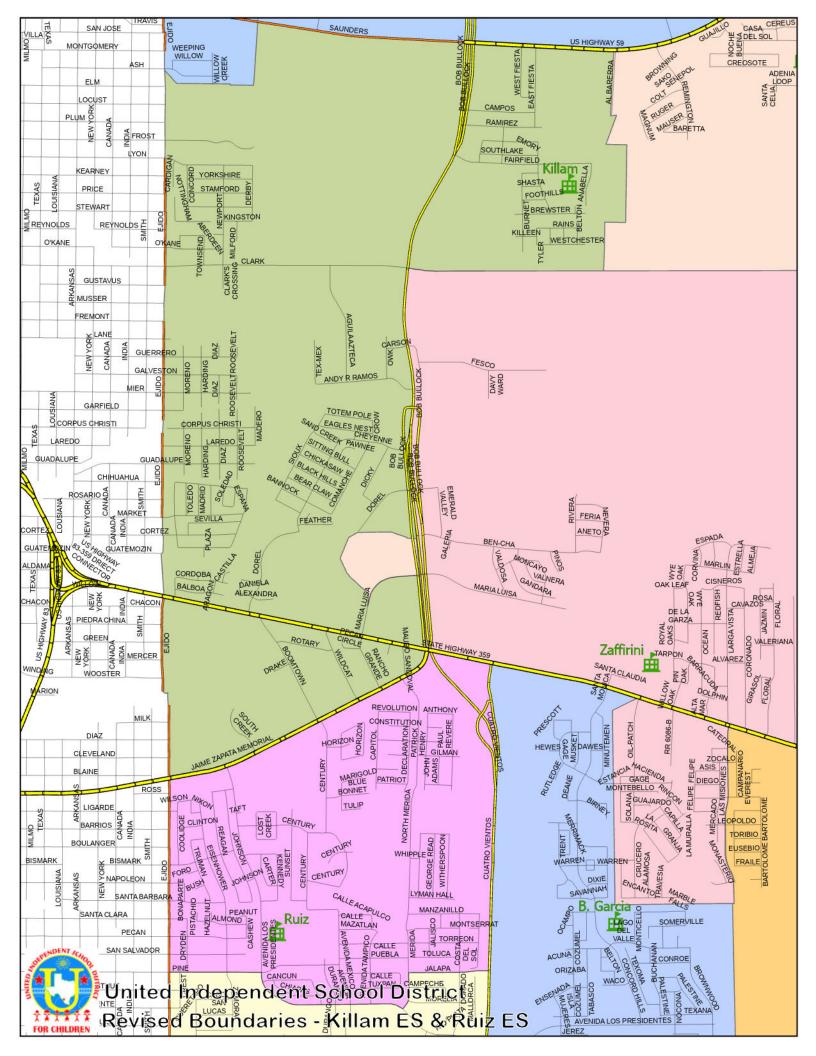

| Ruiz to Killam Elementary ( El Rancho ) |                                   |                  |                                   |                                  |                                  |                                 |
|-----------------------------------------|-----------------------------------|------------------|-----------------------------------|----------------------------------|----------------------------------|---------------------------------|
| SCHOOL                                  | ENROLLMENT                        |                  | BOUNDARY                          | PROJECTED                        | PROJECTED                        | PROJECTED                       |
| Ruiz Elem                               | Peak 24-25                        | El Rancho        | IMPACT                            | 25-26                            | 26-27                            | 27-28                           |
| EC                                      | 5                                 |                  | 5                                 | 5                                | 5                                | 5                               |
| PK                                      | 68                                | -1               | 67                                | 67                               | 67                               | 67                              |
| K                                       | 99                                | -1               | 98                                | 98                               | 98                               | 98                              |
| 1ST                                     | 97                                | -4               | 93                                | 98                               | 98                               | 98                              |
| 2ND                                     | 109                               | -1               | 108                               | 93                               | 98                               | 98                              |
| 3RD                                     | 93                                | -1               | 92                                | 108                              | 93                               | 98                              |
| 4TH                                     | 85                                | -2               | 83                                | 92                               | 108                              | 93                              |
| 5TH                                     | 104                               | -2               | 102                               | 83                               | 92                               | 108                             |
| TOTAL                                   | 660                               | -12              | 648                               | 644                              | 659                              | 665                             |
|                                         |                                   |                  |                                   |                                  |                                  |                                 |
| SCHOOL                                  | ENROLLMENT                        |                  | BOUNDARY                          | PROJECTED                        | PROJECTED                        | PROJECTED                       |
| Killam Elem                             |                                   |                  |                                   |                                  |                                  |                                 |
| Killalli Elelli                         | Peak 24-25                        | IMPACT           | IMPACT                            | 25-26                            | 26-27                            | 27-28                           |
| EC EC                                   | <b>Peak 24-25</b><br>7            | IMPACT           | <b>IMPACT</b> 7                   | <b>25-26</b> 7                   | <b>26-27</b>                     | <b>27-28</b> 7                  |
|                                         |                                   | IMPACT<br>1      |                                   |                                  |                                  |                                 |
| EC                                      | 7                                 |                  | 7                                 | 7                                | 7                                | 7                               |
| EC<br>PK                                | 7<br>51                           | 1                | 7<br>52                           | 7<br>52                          | 7<br>52                          | 7<br>52                         |
| EC<br>PK<br>K                           | 7<br>51<br>75                     | 1 1              | 7<br>52<br>76                     | 7<br>52<br>76                    | 7<br>52<br>76                    | 7<br>52<br>76                   |
| EC<br>PK<br>K<br>1ST                    | 7<br>51<br>75<br>104              | 1<br>1<br>4      | 7<br>52<br>76<br>108              | 7<br>52<br>76<br>76              | 7<br>52<br>76<br>76              | 7<br>52<br>76<br>76             |
| EC<br>PK<br>K<br>1ST<br>2ND             | 7<br>51<br>75<br>104<br>90        | 1<br>1<br>4<br>1 | 7<br>52<br>76<br>108<br>91        | 7<br>52<br>76<br>76<br>108       | 7<br>52<br>76<br>76<br>76        | 7<br>52<br>76<br>76<br>76       |
| EC PK K 1ST 2ND 3RD                     | 7<br>51<br>75<br>104<br>90<br>112 | 1<br>1<br>4<br>1 | 7<br>52<br>76<br>108<br>91<br>113 | 7<br>52<br>76<br>76<br>108<br>91 | 7<br>52<br>76<br>76<br>76<br>108 | 7<br>52<br>76<br>76<br>76<br>76 |