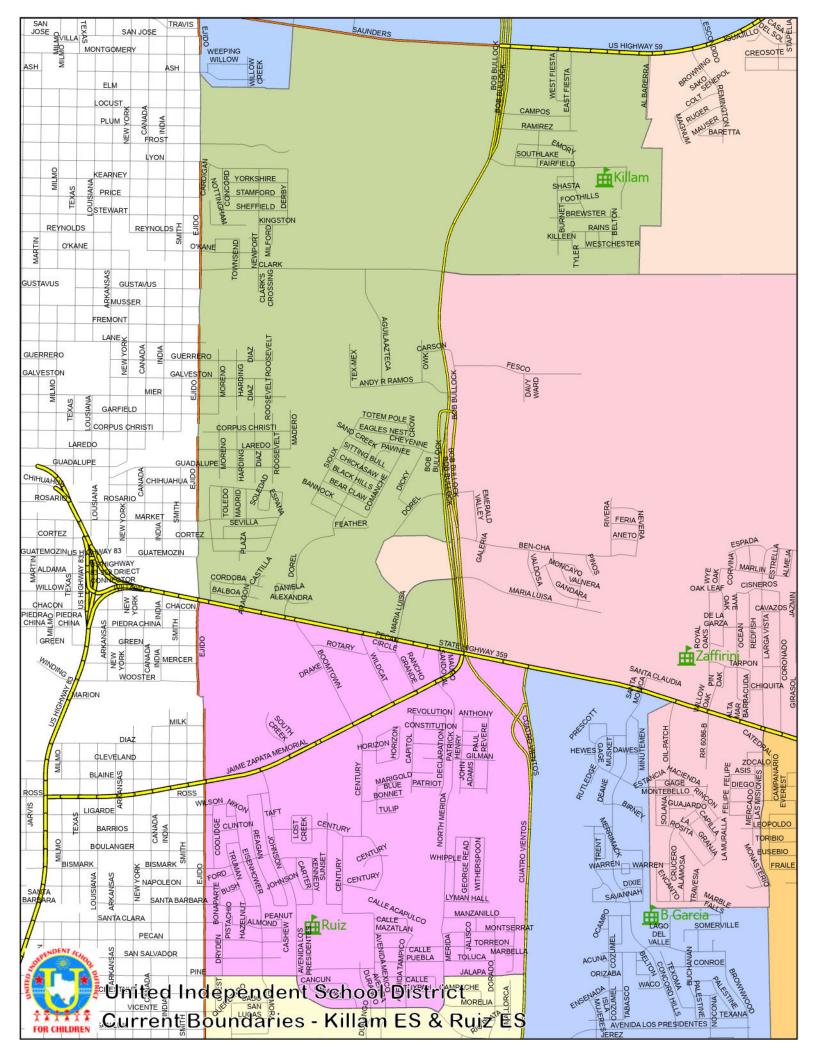

| Ruiz to Killam Elementary ( El Rancho ) |                                   |                  |                                   |                                  |                                  |                                 |
|-----------------------------------------|-----------------------------------|------------------|-----------------------------------|----------------------------------|----------------------------------|---------------------------------|
| SCHOOL                                  | ENROLLMENT                        |                  | BOUNDARY                          | PROJECTED                        | PROJECTED                        | PROJECTED                       |
| Ruiz Elem                               | Peak 24-25                        | El Rancho        | IMPACT                            | 25-26                            | 26-27                            | 27-28                           |
| EC                                      | 5                                 |                  | 5                                 | 5                                | 5                                | 5                               |
| PK                                      | 68                                | -1               | 67                                | 67                               | 67                               | 67                              |
| K                                       | 99                                | -1               | 98                                | 98                               | 98                               | 98                              |
| 1ST                                     | 97                                | -4               | 93                                | 98                               | 98                               | 98                              |
| 2ND                                     | 109                               | -1               | 108                               | 93                               | 98                               | 98                              |
| 3RD                                     | 93                                | -1               | 92                                | 108                              | 93                               | 98                              |
| 4TH                                     | 85                                | -2               | 83                                | 92                               | 108                              | 93                              |
| 5TH                                     | 104                               | -2               | 102                               | 83                               | 92                               | 108                             |
| TOTAL                                   | 660                               | -12              | 648                               | 644                              | 659                              | 665                             |
|                                         |                                   |                  |                                   |                                  |                                  |                                 |
| SCHOOL                                  | ENROLLMENT                        |                  | BOUNDARY                          | PROJECTED                        | PROJECTED                        | PROJECTED                       |
| Killam Elem                             |                                   |                  |                                   |                                  |                                  |                                 |
| Killalli Elelli                         | Peak 24-25                        | IMPACT           | IMPACT                            | 25-26                            | 26-27                            | 27-28                           |
| EC EC                                   | <b>Peak 24-25</b><br>7            | IMPACT           | <b>IMPACT</b> 7                   | <b>25-26</b> 7                   | <b>26-27</b>                     | <b>27-28</b> 7                  |
|                                         |                                   | IMPACT<br>1      |                                   |                                  |                                  |                                 |
| EC                                      | 7                                 |                  | 7                                 | 7                                | 7                                | 7                               |
| EC<br>PK                                | 7<br>51                           | 1                | 7<br>52                           | 7<br>52                          | 7<br>52                          | 7<br>52                         |
| EC<br>PK<br>K                           | 7<br>51<br>75                     | 1 1              | 7<br>52<br>76                     | 7<br>52<br>76                    | 7<br>52<br>76                    | 7<br>52<br>76                   |
| EC<br>PK<br>K<br>1ST                    | 7<br>51<br>75<br>104              | 1<br>1<br>4      | 7<br>52<br>76<br>108              | 7<br>52<br>76<br>76              | 7<br>52<br>76<br>76              | 7<br>52<br>76<br>76             |
| EC<br>PK<br>K<br>1ST<br>2ND             | 7<br>51<br>75<br>104<br>90        | 1<br>1<br>4<br>1 | 7<br>52<br>76<br>108<br>91        | 7<br>52<br>76<br>76<br>108       | 7<br>52<br>76<br>76<br>76        | 7<br>52<br>76<br>76<br>76       |
| EC PK K 1ST 2ND 3RD                     | 7<br>51<br>75<br>104<br>90<br>112 | 1<br>1<br>4<br>1 | 7<br>52<br>76<br>108<br>91<br>113 | 7<br>52<br>76<br>76<br>108<br>91 | 7<br>52<br>76<br>76<br>76<br>108 | 7<br>52<br>76<br>76<br>76<br>76 |