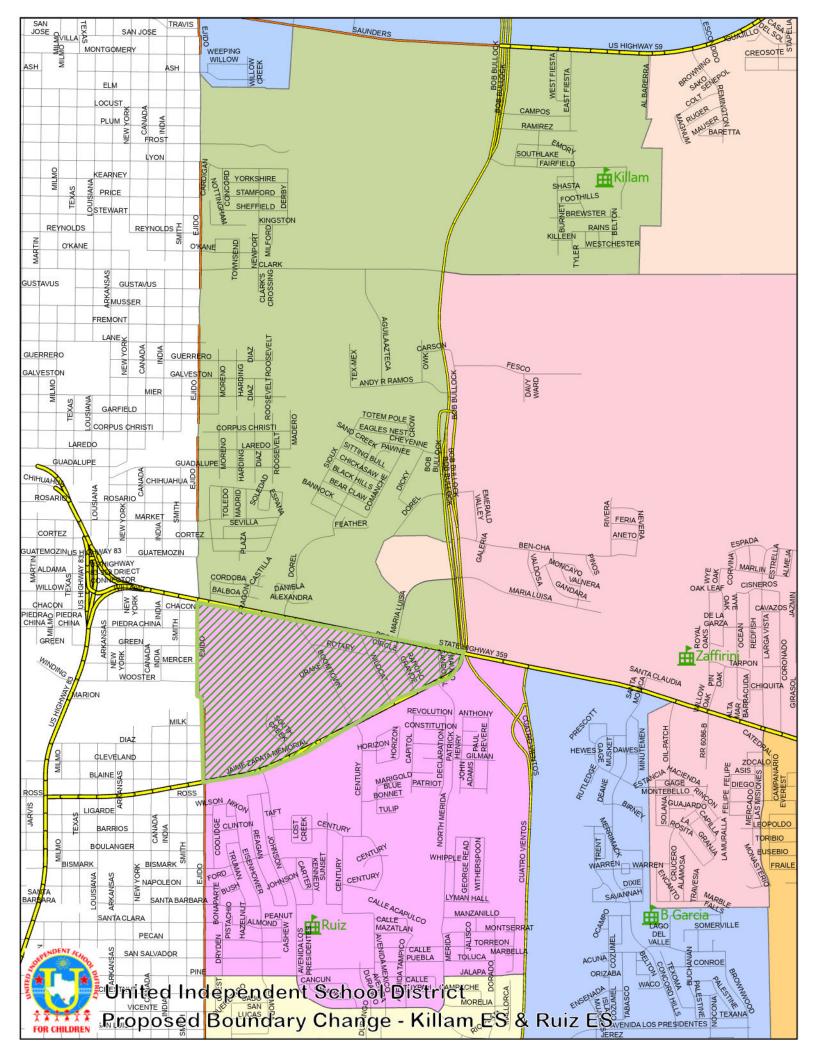

| Ruiz to Killam Elementary ( El Rancho ) |                                   |                  |                                   |                                  |                                  |                                 |
|-----------------------------------------|-----------------------------------|------------------|-----------------------------------|----------------------------------|----------------------------------|---------------------------------|
| SCHOOL                                  | ENROLLMENT                        |                  | BOUNDARY                          | PROJECTED                        | PROJECTED                        | PROJECTED                       |
| Ruiz Elem                               | Peak 24-25                        | El Rancho        | IMPACT                            | 25-26                            | 26-27                            | 27-28                           |
| EC                                      | 5                                 |                  | 5                                 | 5                                | 5                                | 5                               |
| PK                                      | 68                                | -1               | 67                                | 67                               | 67                               | 67                              |
| K                                       | 99                                | -1               | 98                                | 98                               | 98                               | 98                              |
| 1ST                                     | 97                                | -4               | 93                                | 98                               | 98                               | 98                              |
| 2ND                                     | 109                               | -1               | 108                               | 93                               | 98                               | 98                              |
| 3RD                                     | 93                                | -1               | 92                                | 108                              | 93                               | 98                              |
| 4TH                                     | 85                                | -2               | 83                                | 92                               | 108                              | 93                              |
| 5TH                                     | 104                               | -2               | 102                               | 83                               | 92                               | 108                             |
| TOTAL                                   | 660                               | -12              | 648                               | 644                              | 659                              | 665                             |
|                                         |                                   |                  |                                   |                                  |                                  |                                 |
| SCHOOL                                  | ENROLLMENT                        |                  | BOUNDARY                          | PROJECTED                        | PROJECTED                        | PROJECTED                       |
| Killam Elem                             |                                   |                  |                                   |                                  |                                  |                                 |
| Killalli Elelli                         | Peak 24-25                        | IMPACT           | IMPACT                            | 25-26                            | 26-27                            | 27-28                           |
| EC EC                                   | <b>Peak 24-25</b><br>7            | IMPACT           | <b>IMPACT</b> 7                   | <b>25-26</b> 7                   | <b>26-27</b>                     | <b>27-28</b> 7                  |
|                                         |                                   | IMPACT<br>1      |                                   |                                  |                                  |                                 |
| EC                                      | 7                                 |                  | 7                                 | 7                                | 7                                | 7                               |
| EC<br>PK                                | 7<br>51                           | 1                | 7<br>52                           | 7<br>52                          | 7<br>52                          | 7<br>52                         |
| EC<br>PK<br>K                           | 7<br>51<br>75                     | 1 1              | 7<br>52<br>76                     | 7<br>52<br>76                    | 7<br>52<br>76                    | 7<br>52<br>76                   |
| EC<br>PK<br>K<br>1ST                    | 7<br>51<br>75<br>104              | 1<br>1<br>4      | 7<br>52<br>76<br>108              | 7<br>52<br>76<br>76              | 7<br>52<br>76<br>76              | 7<br>52<br>76<br>76             |
| EC<br>PK<br>K<br>1ST<br>2ND             | 7<br>51<br>75<br>104<br>90        | 1<br>1<br>4<br>1 | 7<br>52<br>76<br>108<br>91        | 7<br>52<br>76<br>76<br>108       | 7<br>52<br>76<br>76<br>76        | 7<br>52<br>76<br>76<br>76       |
| EC PK K 1ST 2ND 3RD                     | 7<br>51<br>75<br>104<br>90<br>112 | 1<br>1<br>4<br>1 | 7<br>52<br>76<br>108<br>91<br>113 | 7<br>52<br>76<br>76<br>108<br>91 | 7<br>52<br>76<br>76<br>76<br>108 | 7<br>52<br>76<br>76<br>76<br>76 |