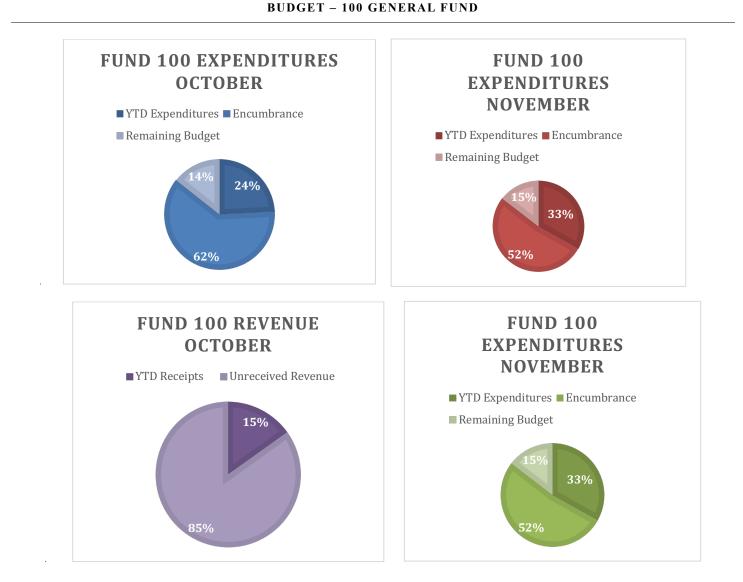

#### AUDIT

• FY24 Financial Audit is complete and received by the Federal Audit Clearing House and the State of Alaska.

- FY25 General fund revenue budget is set at \$10,795,088 expenditures budget is set at \$10,292,818 transfers out budget \$416,000
- Expenses and revenues are including transactions from July 1, 2024 through November 30, 2024.
- Encumbrances include payroll for the remainder of the year and major overhead expenditures (i.e. electricity, heating oil, etc.).