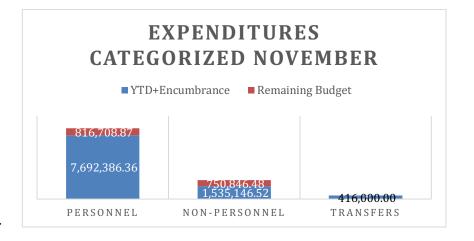

#### AUDIT

• FY24 Financial Audit is complete and received by the Federal Audit Clearing House and the State of Alaska.

- FY25 General fund revenue budget is set at \$10,795,088 expenditures budget is set at \$10,292,818 transfers out budget \$416,000
- Expenses and revenues are including transactions from July 1, 2024 through November 30, 2024.
- Encumbrances include payroll for the remainder of the year and major overhead expenditures (i.e. electricity, heating oil, etc.).