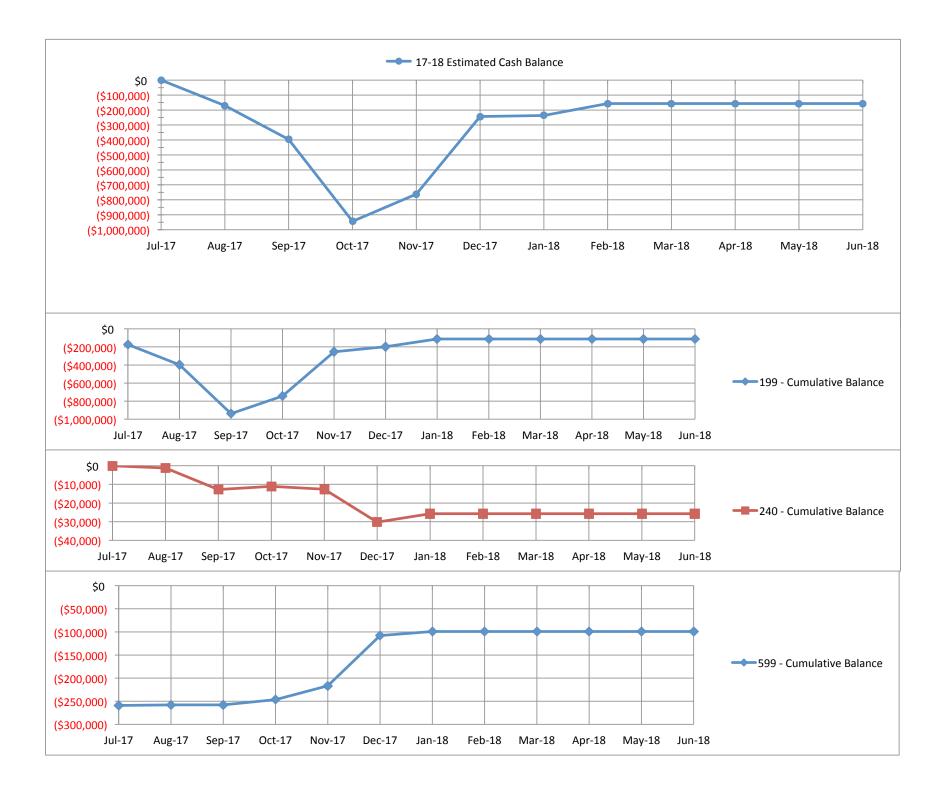

| CASH FLOW 2017-18                    | Jul-17         | Aug-17         | Sep-17                 | Oct-17                   | Nov-17                   | Dec-17           | Jan-18                   | Feb-18      | Mar-18      | Apr-18      | May-18      | Jun-18          | Totals                      |
|--------------------------------------|----------------|----------------|------------------------|--------------------------|--------------------------|------------------|--------------------------|-------------|-------------|-------------|-------------|-----------------|-----------------------------|
| Payment Class 2 - FSP %              | 13%            | 15%            | 22%                    | 18%                      | 9.5%                     | 0%               | 0%                       | 0%          | 0%          | 7.5%        | 5.0%        | 10%             |                             |
| 2018- Estimated FSP Payments         | \$347,672      | \$401,621      | \$588,697              | \$482,143                | \$253,599                | \$0              | \$0                      | \$0         | \$0         | \$201,367   | \$133,411   | \$267,387       | \$2,675,897                 |
| 17-18 Estimated Cash Balance         | \$0            | (\$169,956)    | (\$396,093)            | (\$944,081)              | (\$761,447)              | (\$243,190)      | (\$236,411)              | (\$156,712) | (\$156,712) | (\$156,712) | (\$156,712) | (\$156,712)     |                             |
| Balance including prior years        | \$0            | (\$153,540)    | (\$34,631)             | \$614,670                | \$797,339                | \$726,899        | \$733,678                | \$813,377   | \$813,377   | \$813,377   | \$813,377   | \$813,377       |                             |
| M&O Taxes - current (199-5711)       | \$7,436        | \$4,064        | \$1,012                | \$54,519                 | \$153,037                | \$338,620        | \$427,993                |             |             |             |             |                 | \$986,681                   |
| M&O Taxes - prior yrs (199-5712)     | (\$1,629)      | \$1,419        | \$490                  | \$1,369                  | (\$1,385)                | \$1,462          | \$523                    |             |             |             |             |                 | \$2,250                     |
| M&O Taxes - P&I (199-5719)           | \$1,154        | \$725          | \$390                  | \$353                    | \$169                    | \$298            | \$321                    |             |             |             |             |                 | \$3,410                     |
| Other Local Rev - (199-5700)         | \$2,263        | \$4,004        | \$5,447                | \$5,668                  | \$5,911                  | \$13,064         | \$6,746                  |             |             |             |             |                 | \$43,103                    |
| ASF - current year (199-5811)        | \$0            | \$0            | \$0                    | \$15,804                 | \$8,951                  | \$9,229          | \$3,285                  |             |             |             |             |                 | \$37,269                    |
| ASF - prior years (199-5811)         | \$16,416       | \$32,949       | \$0                    | \$0                      | \$0                      | \$0              | \$0                      |             |             |             |             |                 | \$49,365                    |
| FSP - current year (199-5812)        | \$0            | \$0            | \$0                    | \$482,143                | \$842,296                | \$0              | \$0                      |             |             |             |             |                 | \$1,324,439                 |
| FSP - prior years (199-5812)         | \$0            |                | \$1,197,289            | \$35                     | (\$588,697)              | \$0              | \$0                      |             |             |             |             |                 | \$920,724                   |
| Other State Rev - TRS (199-5800)     | \$14,939       | \$15,397       | (\$25,735)             | \$41,410                 | \$32,362                 | \$17,267         | \$16,113                 |             |             |             |             |                 | \$111,752                   |
| 199 Total Rev - Local/State          | \$24,163       | \$25,608       | (\$18,396)             |                          | \$1,041,341              | \$379,939        | \$454,981                |             |             |             |             |                 | \$2,508,903                 |
| 809 Interest Revenue                 | \$50           | \$52           | \$51                   | \$54<br><b>\$407,244</b> | \$53<br><b>\$550,317</b> | \$61             | \$68<br><b>\$370,129</b> |             |             |             |             |                 | \$388<br><b>\$2,622,326</b> |
| 199 - Expenditures                   | \$197,145      | \$250,504      | \$522,633              |                          |                          | \$324,353        |                          |             |             |             |             |                 |                             |
| 199 - Monthly Balances               | X 7            | (\$224,844)    | (\$540,978)            | \$194,075                | \$491,076                | \$55,647         | \$84,920                 | (0.440.000) | (0.440.000) | (0.440.000) | (0.440.000) | (0.4.4.0.00.00) | (\$113,036)                 |
| 199 - Cumulative Balance             |                | (\$397,776)    | (\$938,754)            | (\$744,679)              |                          | (\$197,955)      | (\$113,036)              | (\$113,036) | (\$113,036) | (\$113,036) | (\$113,036) | (\$113,036)     | 4440.004                    |
| 240 - Food Service Revenues          | \$0            | \$8,966        | \$17,356               | \$24,478                 | \$24,478                 | \$9,981          | \$27,042                 |             |             |             |             |                 | \$112,301                   |
| 240 - Food Service Expenditures      | \$38           | \$10,149       | \$28,873               | \$22,790                 | \$26,036                 | \$27,635         | \$22,505                 |             |             |             |             |                 | \$138,026                   |
| 240 - Monthly Balances               | (\$38)         | (\$1,184)      | (\$11,518)             | \$1,688                  | (\$1,557)                | (\$17,654)       | \$4,537                  |             |             |             |             |                 | (\$25,726)                  |
| 240 - Cumulative Balance             | (\$38)         | (\$1,222)      | (\$12,739)             | (\$11,052)               | (\$12,609)               | (\$30,263)       | (\$25,726)               | (\$25,726)  | (\$25,726)  | (\$25,726)  | (\$25,726)  | (\$25,726)      |                             |
| I&S Taxes (599-5711)                 | \$1,915        | \$1,044        | \$308                  | \$10,746                 | \$30,166                 | \$66,747         | \$84,461                 |             |             |             |             |                 | \$195,387                   |
| I&S Prior Year Taxes (599-5712)      | (\$179)        | \$148          | \$54                   | \$308                    | (\$377)                  | \$295            | \$161                    |             |             |             |             |                 | \$410                       |
| I&S Penalty Taxes (599-5719)         | \$260          | \$132          | \$77                   | \$78                     | \$35                     | \$51             | \$72                     |             |             |             |             |                 | \$704                       |
| Other 599-5700                       | \$107          | \$58           | \$56                   | \$59                     | \$64                     | \$75             | \$99                     |             |             |             |             |                 | \$519                       |
| EDA (599-5829)                       | \$0            | \$0<br>\$0     | \$0<br>\$0             | \$0<br>\$0               | \$0<br>\$0               | \$41,681         | \$0<br>\$0               |             |             |             |             |                 | \$41,681                    |
| IFA (599-5829)                       | \$0<br>\$2.400 | \$0<br>\$4.200 | \$0<br><b>*10</b> 5    | \$0<br><b>644.400</b>    | \$0                      | \$0              | \$0<br>\$0.4.700         |             |             |             |             |                 | \$0                         |
| 599 Total Rev - Local/State          | \$2,103        | \$1,382        | \$495                  | \$11,192                 | \$29,887                 | \$108,848        | \$84,793<br>\$76,050     |             |             |             |             |                 | \$238,701                   |
| 599 - Expenditures                   | \$261,300      | \$0<br>\$4.202 | \$450                  | \$0<br>644.400           | \$0<br>600.007           | \$0<br>\$400.040 |                          |             |             |             |             |                 | \$337,800                   |
| 599 - Monthly Balances               | (\$259,197)    | \$1,382        | \$45                   | \$11,192                 | \$29,887                 | \$108,848        | \$8,743                  | (000,000)   | (#00.000)   | (000,000)   | (000,000)   | (000,000)       | (\$99,099)                  |
| 599 - Cumulative Balance             | A              | (\$257,815)    | (\$257,770)            | (\$246,578)              | (\$216,691)              | (\$107,842)      | (\$99,099)               | (\$99,099)  | (\$99,099)  | (\$99,099)  | (\$99,099)  | (\$99,099)      | <b>#</b> 00.400             |
| 211/255 Title, 289 REAP Revenues     | \$0            | \$0            | \$0<br>\$47,430        | \$0<br>\$14.507          | \$39,423                 | \$0              | \$0<br>\$0.750           |             |             |             |             |                 | \$39,423                    |
| 211/255 Title, 289 REAP Expenditures | \$987          | \$108          | \$17,439               | \$11,587                 | \$10,508                 | \$7,117          | \$9,758                  |             |             |             |             |                 | \$57,505                    |
| Federal Funds - Monthly Balances     | (\$987)        | (\$108)        | (\$17,439)             | (\$11,587)               | \$28,915                 | (\$7,117)        | (\$9,758)                |             |             |             |             |                 | (\$18,081)                  |
| 480 - CoServ Teacher Grants          | \$4,000        | \$0            | \$0<br>\$4 <b>50</b> 6 | \$0                      | \$0<br>\$476             | \$0              | \$0                      |             |             |             |             |                 | \$4,000                     |
| 480 - CoServ Teacher Grants          | \$0            | <b>\$0</b>     | \$1,596                | \$1,417                  | \$176                    | \$0              | \$0                      |             |             |             |             |                 | \$3,189                     |
| 480 - Monthly Balances               | \$4,000        | \$0            | (\$1,596)              | (\$1,417)                | (\$176)                  | \$0              | \$0                      | 4011        | 40.11       | 40.11       | 40.11       | 40.11           | \$811                       |
| 480 - Cumulative Balance             | \$4,000        | \$4,000        | \$2,404                | \$987                    | \$811                    | \$811            | \$811                    | \$811       | \$811       | \$811       | \$811       | \$811           |                             |
| 410 - IMA Revenues                   | \$0            | \$0            | \$23,667               | \$0                      | \$0                      | \$0              | \$0                      |             |             |             |             |                 | \$23,667                    |
| 410 - IMA Expenditures               | \$0            | \$0            | \$125                  | \$125                    | \$0                      | \$24,097         | \$0                      |             |             |             |             |                 | \$24,347                    |
| 410 - Monthly Balances               | \$0            | \$0            | \$23,542               | (\$125)                  | \$0                      | (\$24,097)       | \$0                      |             |             |             |             |                 | (\$680)                     |
| 410 - Cumulative Balance             | \$0            | \$0            | \$23,542               | \$23,417                 | \$23,417                 | (\$680)          | (\$680)                  | (\$680)     | (\$680)     | (\$680)     | (\$680)     | (\$680)         |                             |
| Total M&O Monthly Revenues           | \$28,213       | \$34,626       | \$22,677               |                          | \$1,105,295              | \$389,982        | \$482,091                |             |             |             |             |                 | \$2,688,681                 |
| Total M&O Monthly Expenditures       | \$198,170      | \$260,762      | \$570,666              | \$443,163                | \$587,038                | \$383,203        | \$402,392                |             |             |             |             |                 | \$2,845,393                 |
| Monthly Rev minus Expend             | (\$169,956)    | (\$226,136)    | (\$547,988)            | \$182,633                | \$518,258                | \$6,779          | \$79,699                 |             |             |             |             |                 | (\$156,712)                 |