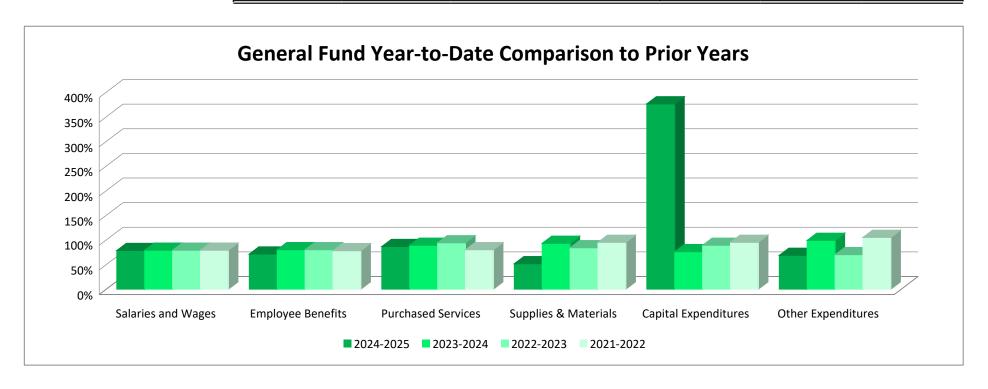

#### Waterville-Elysian-Morristown Expenditure Comparison Report

## **Expenditures For The Month Ended May 31, 2025**

#### **General Fund**

Salaries and Wages Employee Benefits Purchased Services Supplies & Materials Capital Expenditures Other Expenditures Total General Fund

Food Service Fund Community Education Fund Construction Fund Debt Service Fund Custodial Fund Total All Funds

|               | 2024-20       | Year-to-Date as a Percent of Year-End Expense |           |           |           |           |
|---------------|---------------|-----------------------------------------------|-----------|-----------|-----------|-----------|
| Current Month | Year-to-Date  | Budget                                        | 2024-2025 | 2023-2024 | 2022-2023 | 2021-2022 |
| 565,640.97    | 4,863,603.56  | 6,203,532.00                                  | 78%       | 79%       | 79%       | 79%       |
| 184,911.23    | 1,826,495.53  | 2,564,270.00                                  | 71%       | 80%       | 80%       | 78%       |
| 74,216.25     | 1,447,545.36  | 1,674,448.00                                  | 86%       | 89%       | 94%       | 80%       |
| 58,731.99     | 495,484.82    | 960,780.00                                    | 52%       | 93%       | 84%       | 95%       |
| 11,783.86     | 713,250.55    | 189,597.00                                    | 376%      | 76%       | 89%       | 95%       |
| -             | 31,410.40     | 45,801.00                                     | 69%       | 99%       | 70%       | 105%      |
| 895,284.30    | 9,377,790.22  | 11,638,428.00                                 | 81%       | 82%       | 83%       | 80%       |
|               |               |                                               |           |           |           |           |
| 42,118.79     | 567,746.38    | 679,257.00                                    | 84%       | 89%       | 83%       | 87%       |
| 39,192.48     | 341,322.68    | 413,397.00                                    | 83%       | 76%       | 78%       | 80%       |
| 260,967.58    | 1,704,939.29  | 1,497,141.00                                  | 114%      | 24%       | 89%       | 85%       |
| -             | 1,502,436.18  | 1,457,750.00                                  | 103%      | 100%      | 100%      | 100%      |
| 1,500.00      | 14,500.00     | 16,300.00                                     | 89%       | 100%      | 100%      | 100%      |
| 1,239,063.15  | 13,508,734.75 | 15,702,273.00                                 | 86%       | 83%       | 84%       | 83%       |