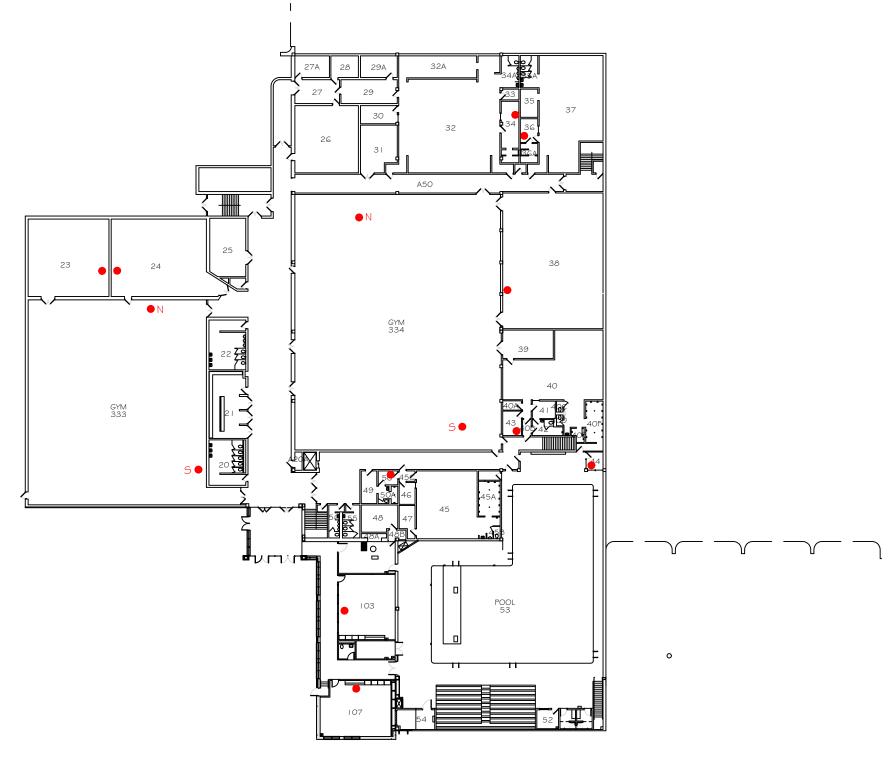

#### **Buffalo Community Middle School**

1300 Highway 25 North, Buffalo, MN 55313

A total of 162 test kits were placed in 142 locations at Buffalo Community Middle School. There were no kits that were found missing or damaged when the test kits were collected. The number of missing test kits did not exceed allowance in the ANSI/AARST MA-MFLB 2023 standard.

The results indicated that radon levels in Buffalo Community Middle School were below the action level of 4 pCi/L. See Table 1 below for a summary of the results:

| TABLE 1: BUFFALO COMMUNITY MIDDLE SCHOOL - RANGE OF RESULTS     |                 |                 |                 |                |  |  |  |
|-----------------------------------------------------------------|-----------------|-----------------|-----------------|----------------|--|--|--|
|                                                                 | 0.0 – 1.9 pCi/L | 2.0 – 2.9 pCi/L | 3.0 – 3.9 pCi/L | ≥ 4 pCi/L      |  |  |  |
| Number of Tests                                                 | 142             | 0               | 0               | O <sup>1</sup> |  |  |  |
| <sup>1</sup> All results were below the action level of 4 pCi/L |                 |                 |                 |                |  |  |  |