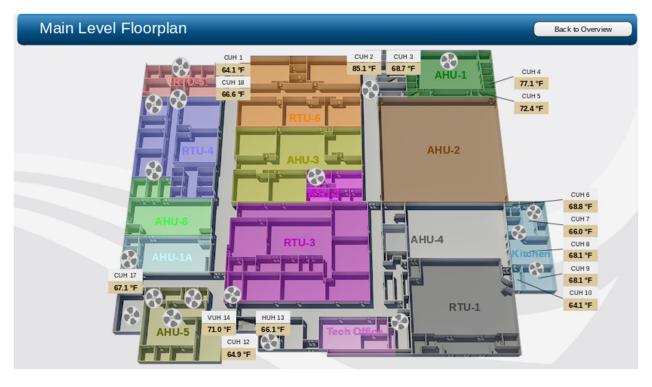

# **Appendix B**

Laboratory Reports and Building Maps

| Kit#     | Room Id             | Started              | Ended                 | pCi/L         | Analyzeo  |
|----------|---------------------|----------------------|-----------------------|---------------|-----------|
| 11623615 | 101                 | 2024-01-02 @ 7:00 am | 2024-01-05 @ 8:00 am  | < 0.3         | 2024-01-0 |
| 11623622 | 102                 | 2024-01-02 @ 8:00 am | 2024-01-05 @ 8:00 am  | $0.7 \pm 0.3$ | 2024-01-0 |
| 11608170 | 113                 | 2024-01-02 @ 8:00 am | 2024-01-05 @ 8:00 am  | $0.6 \pm 0.3$ | 2024-01-0 |
| 11608169 | 132                 | 2024-01-02 @ 7:00 am | 2024-01-05 @ 8:00 am  | < 0.3         | 2024-01-0 |
| 11608172 | 133                 | 2024-01-02 @ 7:00 am | 2024-01-05 @ 8:00 am  | $1.1 \pm 0.4$ | 2024-01-0 |
| 11381020 | 23                  | 2024-01-02 @ 9:00 am | 2024-01-05 @ 10:00 am | $0.6 \pm 0.3$ | 2024-01-0 |
| 11381042 | 24                  | 2024-01-02 @ 9:00 am | 2024-01-05 @ 10:00 am | < 0.3         | 2024-01-0 |
| 11623608 | 300                 | 2024-01-02 @ 7:00 am | 2024-01-05 @ 8:00 am  | $0.5 \pm 0.3$ | 2024-01-0 |
| 11623614 | 300 BREAK ROOM EAST | 2024-01-02 @ 7:00 am | 2024-01-05 @ 8:00 am  | $0.7 \pm 0.4$ | 2024-01-0 |
| 11623613 | 300 BREAK ROOM WEST | 2024-01-02 @ 7:00 am | 2024-01-05 @ 8:00 am  | $0.9 \pm 0.4$ | 2024-01-0 |
| 11623601 | 300 SENSORY         | 2024-01-02 @ 7:00 am | 2024-01-05 @ 8:00 am  | $0.8 \pm 0.3$ | 2024-01-0 |
| 11623605 | 310                 | 2024-01-02 @ 7:00 am | 2024-01-05 @ 8:00 am  | $0.6 \pm 0.3$ | 2024-01-0 |
| 11623611 | 310 OFFICE NORTH    | 2024-01-02 @ 7:00 am | 2024-01-05 @ 8:00 am  | $0.6 \pm 0.3$ | 2024-01-0 |
| 11623612 | 310 OFFICE SOUTH    | 2024-01-02 @ 7:00 am | 2024-01-05 @ 8:00 am  | $0.6 \pm 0.3$ | 2024-01-0 |
| 11623604 | 312                 | 2024-01-02 @ 7:00 am | 2024-01-05 @ 8:00 am  | $0.6 \pm 0.3$ | 2024-01-  |
| 11623606 | 312 OFFICE          | 2024-01-02 @ 7:00 am | 2024-01-05 @ 8:00 am  | < 0.3         | 2024-01-  |
| 11381024 | 335                 | 2024-01-02 @ 9:00 am | 2024-01-05 @ 10:00 am | $0.6 \pm 0.3$ | 2024-01-  |
| 11381040 | 336                 | 2024-01-02 @ 9:00 am | 2024-01-05 @ 10:00 am | $0.6 \pm 0.3$ | 2024-01-  |
| 11381034 | 338                 | 2024-01-02 @ 9:00 am | 2024-01-05 @ 10:00 am | $0.6 \pm 0.3$ | 2024-01-  |
| 11381032 | 403                 | 2024-01-02 @ 9:00 am | 2024-01-05 @ 10:00 am | $0.7 \pm 0.4$ | 2024-01-  |
| 11381033 | 411                 | 2024-01-02 @ 9:00 am | 2024-01-05 @ 10:00 am | $1.0 \pm 0.3$ | 2024-01-  |
| 11381026 | 416                 | 2024-01-02 @ 9:00 am | 2024-01-05 @ 10:00 am | $0.8 \pm 0.3$ | 2024-01-  |
| 11381031 | 418                 | 2024-01-02 @ 9:00 am | 2024-01-05 @ 10:00 am | $0.8 \pm 0.3$ | 2024-01-  |
| 11623694 | 423                 | 2024-01-02 @ 9:00 am | 2024-01-05 @ 10:00 am | $1.3 \pm 0.4$ | 2024-01-  |
| 1381001  | 423 OFFICE          | 2024-01-02 @ 9:00 am | 2024-01-05 @ 10:00 am | $1.3 \pm 0.3$ | 2024-01-  |
| 1623696  | 425                 | 2024-01-02 @ 9:00 am | 2024-01-05 @ 10:00 am | $1.2 \pm 0.3$ | 2024-01-  |
| 1623695  | 425 OFFICE          | 2024-01-02 @ 9:00 am | 2024-01-05 @ 10:00 am | $1.5 \pm 0.3$ | 2024-01-  |
| 1623700  | 501                 | 2024-01-02 @ 9:00 am | 2024-01-05 @ 10:00 am | < 0.3         | 2024-01-  |
| 1623685  | 502                 | 2024-01-02 @ 9:00 am | 2024-01-05 @ 10:00 am | $0.6 \pm 0.3$ | 2024-01-  |
| 1623687  | 503                 | 2024-01-02 @ 9:00 am | 2024-01-05 @ 10:00 am | < 0.3         | 2024-01-  |
| 1623688  | 504                 | 2024-01-02 @ 9:00 am | 2024-01-05 @ 10:00 am | $0.8 \pm 0.3$ | 2024-01-  |
| 1623693  | 505                 | 2024-01-02 @ 9:00 am | 2024-01-05 @ 10:00 am | $1.0 \pm 0.3$ | 2024-01-  |
| 1623686  | 506                 | 2024-01-02 @ 9:00 am | 2024-01-05 @ 10:00 am | $0.6 \pm 0.3$ | 2024-01-  |
| 11623697 | 507                 | 2024-01-02 @ 9:00 am | 2024-01-05 @ 10:00 am | < 0.3         | 2024-01-  |
| 1623699  | 509                 |                      | 2024-01-05 @ 9:00 am  | $0.7 \pm 0.3$ | 2024-01-  |
| 1623698  | 510                 |                      | 2024-01-05 @ 9:00 am  | $0.8 \pm 0.3$ | 2024-01-  |
| 1623692  | 513                 |                      | 2024-01-05 @ 9:00 am  | $0.6 \pm 0.3$ | 2024-01-  |