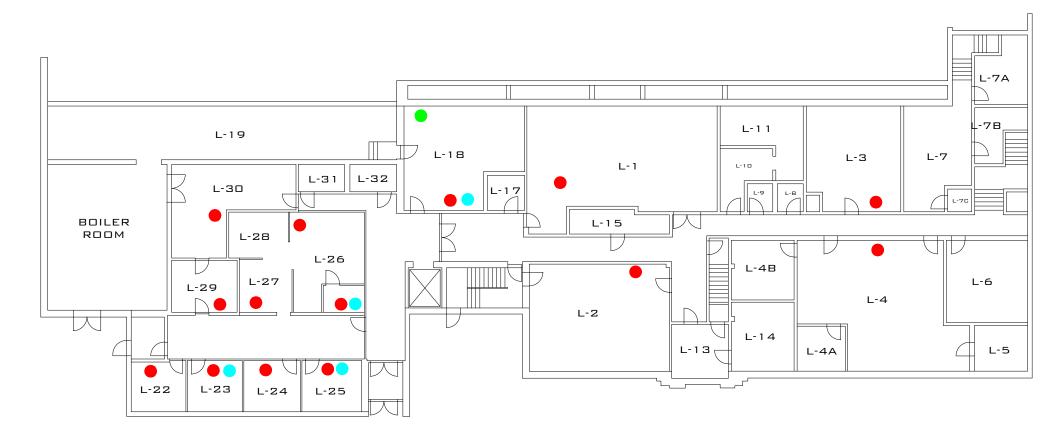

#### MDH and ANSI/AARST MA-MFLB 2023 Quality Control Measurements

IEA followed ANSI/AARST MA-MFLB 2023 and MDH recommendations for quality assurance measurements to ensure the accuracy of test results. Quality assurance measurements include side-by-side test kits (duplicates) and unexposed control test kits (blanks).

Duplicates are pairs of test kits placed 4-8 inches apart for the same test period. Duplicates are stored, placed, retrieved, and shipped to the laboratory for analysis in the same manner as the other test kits so that the laboratory cannot distinguish them. Since duplicates are placed side-by-side, the measured values for radon should be the same. The average of all duplicates' relative percent difference (RPD) should not exceed 25%. If they do, an investigation to identify the cause may be warranted and could include repeating the measurements. Duplicate averages are listed in Table 1 below.

<sup>\*</sup> Location was misnamed upon placement, see D600-2 on results for comparison (9:32 a.m. placement time)

Blanks can be used to determine whether the manufacturing, shipping, storage, or processing of the detector has "contaminated" your measurements. Blanks are opened and immediately re-sealed to keep room air from infiltrating the test kit. Blanks are labeled and shipped in the same manner as the exposed test kits so that the laboratory cannot distinguish them. Since blanks are not exposed to radon, their measurement value should be below the lower limit of detection. Field blanks are listed in the laboratory report as FCustodial A, FCustodial B; or as FL-18A, FL-18B etc. Office blanks are listed in the laboratory report as OIEA Office A, OIEA Office B, etc. Lab-Transit Blanks are listed in Table 2 below.