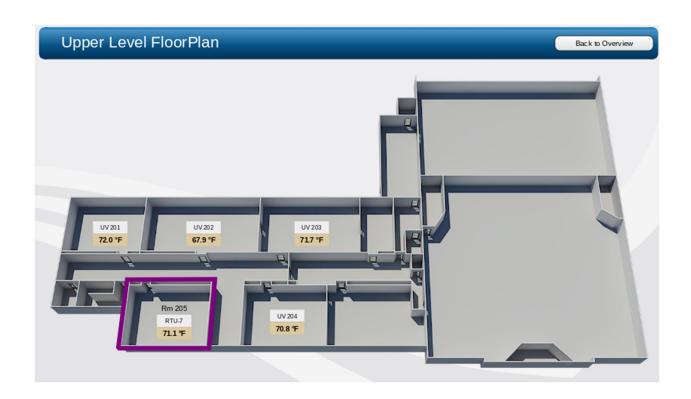

# **Appendix B**

Laboratory Reports and Building Maps

| Kit#     | Room Id             | Started              | Ended                 | pCi/L         | Analyzeo  |
|----------|---------------------|----------------------|-----------------------|---------------|-----------|
| 11623615 | 101                 | 2024-01-02 @ 7:00 am | 2024-01-05 @ 8:00 am  | < 0.3         | 2024-01-0 |
| 11623622 | 102                 | 2024-01-02 @ 8:00 am | 2024-01-05 @ 8:00 am  | $0.7 \pm 0.3$ | 2024-01-0 |
| 11608170 | 113                 | 2024-01-02 @ 8:00 am | 2024-01-05 @ 8:00 am  | $0.6 \pm 0.3$ | 2024-01-0 |
| 11608169 | 132                 | 2024-01-02 @ 7:00 am | 2024-01-05 @ 8:00 am  | < 0.3         | 2024-01-0 |
| 11608172 | 133                 | 2024-01-02 @ 7:00 am | 2024-01-05 @ 8:00 am  | $1.1 \pm 0.4$ | 2024-01-0 |
| 11381020 | 23                  | 2024-01-02 @ 9:00 am | 2024-01-05 @ 10:00 am | $0.6 \pm 0.3$ | 2024-01-0 |
| 11381042 | 24                  | 2024-01-02 @ 9:00 am | 2024-01-05 @ 10:00 am | < 0.3         | 2024-01-0 |
| 11623608 | 300                 | 2024-01-02 @ 7:00 am | 2024-01-05 @ 8:00 am  | $0.5 \pm 0.3$ | 2024-01-0 |
| 11623614 | 300 BREAK ROOM EAST | 2024-01-02 @ 7:00 am | 2024-01-05 @ 8:00 am  | $0.7 \pm 0.4$ | 2024-01-0 |
| 11623613 | 300 BREAK ROOM WEST | 2024-01-02 @ 7:00 am | 2024-01-05 @ 8:00 am  | $0.9 \pm 0.4$ | 2024-01-0 |
| 11623601 | 300 SENSORY         | 2024-01-02 @ 7:00 am | 2024-01-05 @ 8:00 am  | $0.8 \pm 0.3$ | 2024-01-0 |
| 11623605 | 310                 | 2024-01-02 @ 7:00 am | 2024-01-05 @ 8:00 am  | $0.6 \pm 0.3$ | 2024-01-0 |
| 11623611 | 310 OFFICE NORTH    | 2024-01-02 @ 7:00 am | 2024-01-05 @ 8:00 am  | $0.6 \pm 0.3$ | 2024-01-0 |
| 11623612 | 310 OFFICE SOUTH    | 2024-01-02 @ 7:00 am | 2024-01-05 @ 8:00 am  | $0.6 \pm 0.3$ | 2024-01-0 |
| 11623604 | 312                 | 2024-01-02 @ 7:00 am | 2024-01-05 @ 8:00 am  | $0.6 \pm 0.3$ | 2024-01-  |
| 11623606 | 312 OFFICE          | 2024-01-02 @ 7:00 am | 2024-01-05 @ 8:00 am  | < 0.3         | 2024-01-  |
| 11381024 | 335                 | 2024-01-02 @ 9:00 am | 2024-01-05 @ 10:00 am | $0.6 \pm 0.3$ | 2024-01-  |
| 11381040 | 336                 | 2024-01-02 @ 9:00 am | 2024-01-05 @ 10:00 am | $0.6 \pm 0.3$ | 2024-01-  |
| 11381034 | 338                 | 2024-01-02 @ 9:00 am | 2024-01-05 @ 10:00 am | $0.6 \pm 0.3$ | 2024-01-  |
| 11381032 | 403                 | 2024-01-02 @ 9:00 am | 2024-01-05 @ 10:00 am | $0.7 \pm 0.4$ | 2024-01-  |
| 11381033 | 411                 | 2024-01-02 @ 9:00 am | 2024-01-05 @ 10:00 am | $1.0 \pm 0.3$ | 2024-01-  |
| 11381026 | 416                 | 2024-01-02 @ 9:00 am | 2024-01-05 @ 10:00 am | $0.8 \pm 0.3$ | 2024-01-  |
| 11381031 | 418                 | 2024-01-02 @ 9:00 am | 2024-01-05 @ 10:00 am | $0.8 \pm 0.3$ | 2024-01-  |
| 11623694 | 423                 | 2024-01-02 @ 9:00 am | 2024-01-05 @ 10:00 am | $1.3 \pm 0.4$ | 2024-01-  |
| 1381001  | 423 OFFICE          | 2024-01-02 @ 9:00 am | 2024-01-05 @ 10:00 am | $1.3 \pm 0.3$ | 2024-01-  |
| 1623696  | 425                 | 2024-01-02 @ 9:00 am | 2024-01-05 @ 10:00 am | $1.2 \pm 0.3$ | 2024-01-  |
| 1623695  | 425 OFFICE          | 2024-01-02 @ 9:00 am | 2024-01-05 @ 10:00 am | $1.5 \pm 0.3$ | 2024-01-  |
| 1623700  | 501                 | 2024-01-02 @ 9:00 am | 2024-01-05 @ 10:00 am | < 0.3         | 2024-01-  |
| 1623685  | 502                 | 2024-01-02 @ 9:00 am | 2024-01-05 @ 10:00 am | $0.6 \pm 0.3$ | 2024-01-  |
| 1623687  | 503                 | 2024-01-02 @ 9:00 am | 2024-01-05 @ 10:00 am | < 0.3         | 2024-01-  |
| 1623688  | 504                 | 2024-01-02 @ 9:00 am | 2024-01-05 @ 10:00 am | $0.8 \pm 0.3$ | 2024-01-  |
| 1623693  | 505                 | 2024-01-02 @ 9:00 am | 2024-01-05 @ 10:00 am | $1.0 \pm 0.3$ | 2024-01-  |
| 1623686  | 506                 | 2024-01-02 @ 9:00 am | 2024-01-05 @ 10:00 am | $0.6 \pm 0.3$ | 2024-01-  |
| 11623697 | 507                 | 2024-01-02 @ 9:00 am | 2024-01-05 @ 10:00 am | < 0.3         | 2024-01-  |
| 1623699  | 509                 |                      | 2024-01-05 @ 9:00 am  | $0.7 \pm 0.3$ | 2024-01-  |
| 1623698  | 510                 |                      | 2024-01-05 @ 9:00 am  | $0.8 \pm 0.3$ | 2024-01-  |
| 1623692  | 513                 |                      | 2024-01-05 @ 9:00 am  | $0.6 \pm 0.3$ | 2024-01-  |