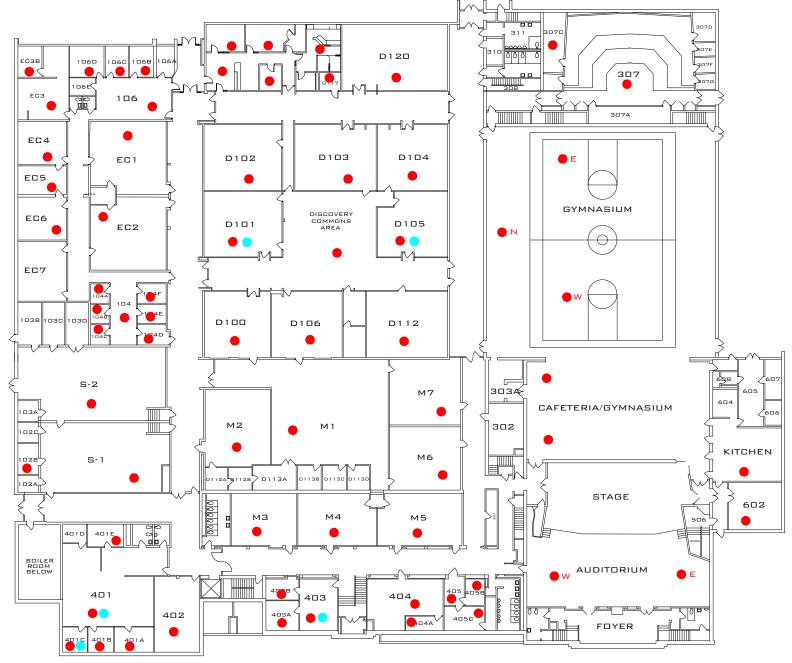

#### **RESULTS & DISCUSSION**

The laboratory report and maps of each building with sampling locations are provided in Appendix B. The following includes summary results for each building.

#### **Buffalo Community Middle School**

1300 Highway 25 North, Buffalo, MN 55313

A total of 162 test kits were placed in 142 locations at Buffalo Community Middle School. There were no kits that were found missing or damaged when the test kits were collected. The number of missing test kits did not exceed allowance in the ANSI/AARST MA-MFLB 2023 standard.

#### **Discovery Elementary**

301 2nd Avenue NE #1653, Buffalo, MN 55313

A total of 110 test kits were placed in 91 locations at Discovery Elementary. No test kits were missing or damaged when the test kits were collected. The number of missing test kits did not exceed allowance in the ANSI/AARST MA-MFLB 2023 standard.