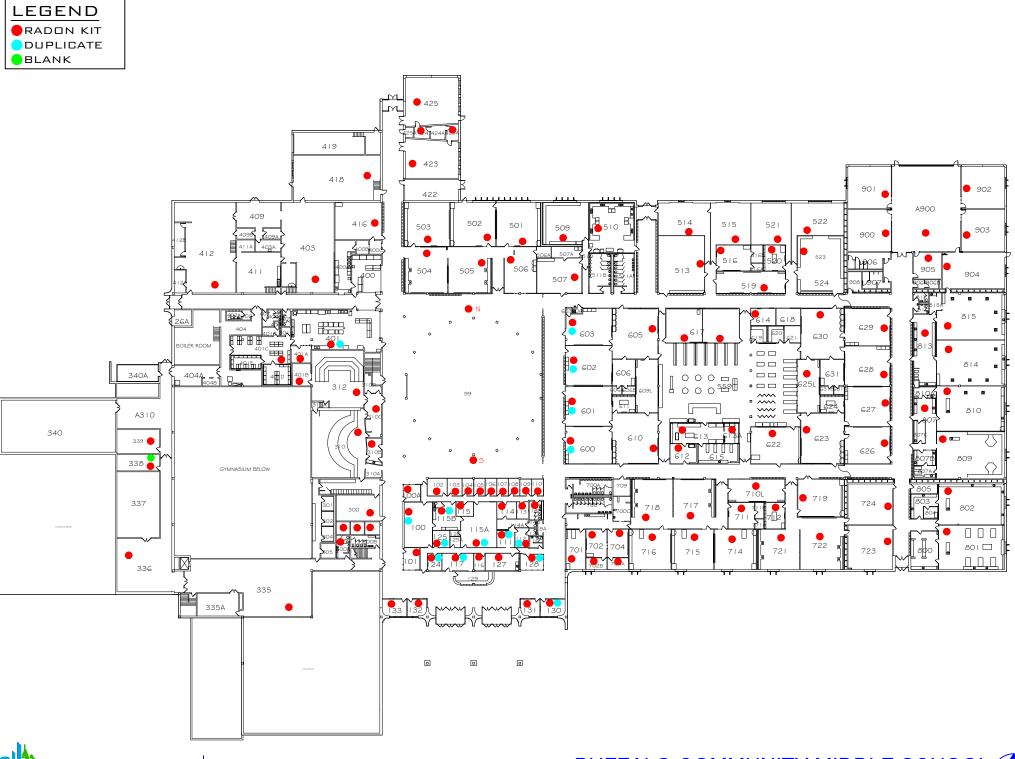

#### **Buffalo Community Middle School**

1300 Highway 25 North, Buffalo, MN 55313

A total of 162 test kits were placed in 142 locations at Buffalo Community Middle School. There were no kits that were found missing or damaged when the test kits were collected. The number of missing test kits did not exceed allowance in the ANSI/AARST MA-MFLB 2023 standard.

The results indicated that radon levels in Buffalo Community Middle School were below the action level of 4 pCi/L. See Table 1 below for a summary of the results:

| TABLE 1: BUFFALO COMMUNITY MIDDLE SCHOOL - RANGE OF RESULTS     |                 |                 |                 |                |  |  |  |
|-----------------------------------------------------------------|-----------------|-----------------|-----------------|----------------|--|--|--|
|                                                                 | 0.0 – 1.9 pCi/L | 2.0 – 2.9 pCi/L | 3.0 – 3.9 pCi/L | ≥ 4 pCi/L      |  |  |  |
| Number of Tests                                                 | 142             | 0               | 0               | O <sup>1</sup> |  |  |  |
| <sup>1</sup> All results were below the action level of 4 pCi/L |                 |                 |                 |                |  |  |  |