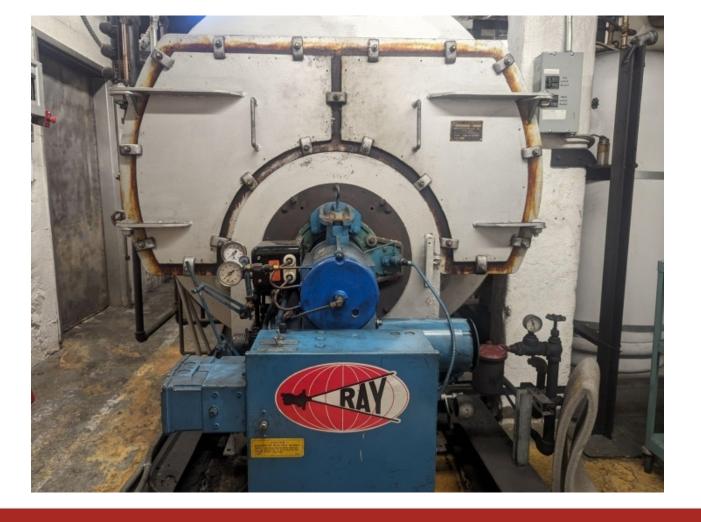

# 2024 Summer Projects

June 24, 2024

| Middle School Roof                        | 365,000\$ |
|-------------------------------------------|-----------|
| High School Siding                        | 200,000\$ |
| Locker Room Boiler Replacement            | 93,000\$  |
| GGS Chair Lift Replacement                | 65,000\$  |
| GGS Boiler Burner Replacement             | 44,000\$  |
| AC Installation Health Center/ Foods Room | 29,000\$  |
| NES Prek/Room 7 New Flooring              | 12,500\$  |
| Booster Water Heater Replacement          | 10,000\$  |