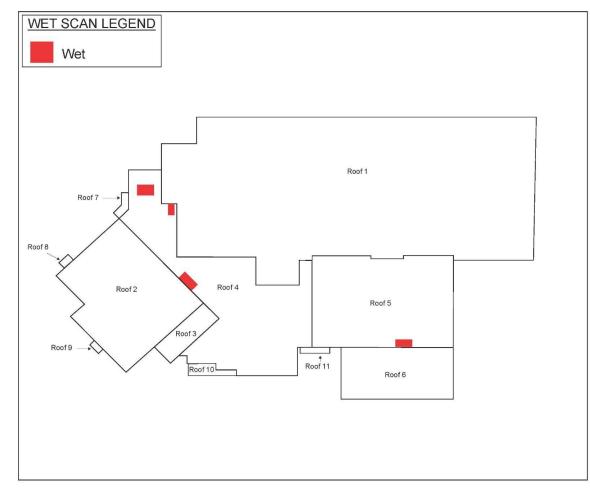

#### Area Totals:

Roof 1: 19,000 sq. ft.
Roof 2: 4,250 sq. ft.
Roof 3: 525 sq. ft.
Roof 4: 5,700 sq. ft.
Roof 5: 4,700 sq. ft.
Roof 6: 2,125 sq. ft.
Roof 7: 70 sq. ft.
Roof 8: 30 sq. ft.
Roof 9: 30 sq. ft.
Roof 10: 170 sq. ft.
Roof 11: 70 sq. ft.

| Total Area Low-Slope: 17,670 sq. ft. | Total Shingles: 19,000 sq. ft. | Total Wet Area: 175 sq. ft. |

### Roof 4 – Leak Area

 Ponding water with failed repairs