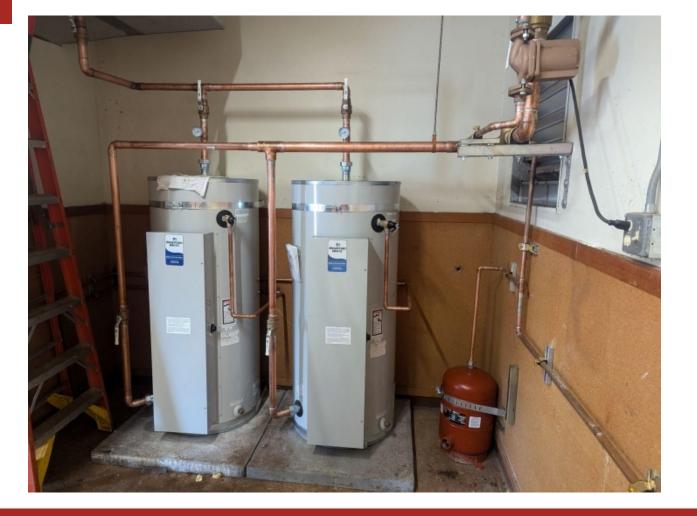

# 2024 Summer Projects

June 24, 2024

| Middle School Roof                        | 365,000\$ |
|-------------------------------------------|-----------|
| High School Siding                        | 200,000\$ |
| Locker Room Boiler Replacement            | 93,000\$  |
| GGS Chair Lift Replacement                | 65,000\$  |
| GGS Boiler Burner Replacement             | 44,000\$  |
| AC Installation Health Center/ Foods Room | 29,000\$  |
| NES Prek/Room 7 New Flooring              | 12,500\$  |
| Booster Water Heater Replacement          | 10,000\$  |