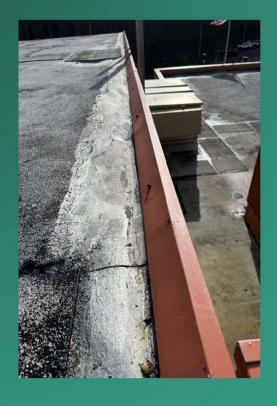

#### Roof 5

- Splits in ply sheet along gutter edge at metal drip edge laps
- Causing leaks