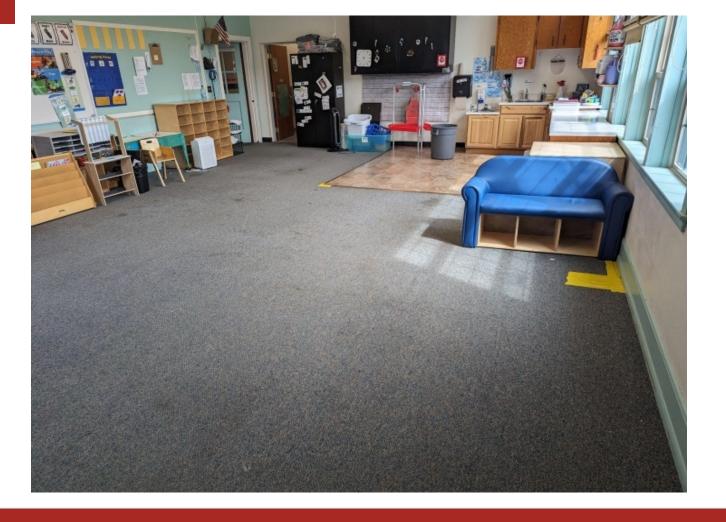

aps
- Causing leaks



















#### Garibaldi Grade School - Fire Escape Plan Replacement Lift Room 2 Room 1 Lower Level Room 4 Room 3 stairs to gyro Boys Room 6 Room 5 Restroom Storage Room 8 Room 7 Cafeteria Girls Restroom Workroom Room 9 Girls Restroom Boys Restroom Storage Room 10 Room 11 Kitchen capier Resource 1. Classes that exit through South Staff Room Office doors march quickly to upper Room playground via Cypress. 2. Classes that exit through North Staff Bathroom door will go to upper playground via Speech Driftwood. 3. Teachers take emergency Gym bathrooms clipboard, shut off lights and close 4. Take roll immediately when in a Office Room 19 safe area. Storage Learning. Library LC Center















x = New AC Units



#### Nehalem Elementary School, Built 1925