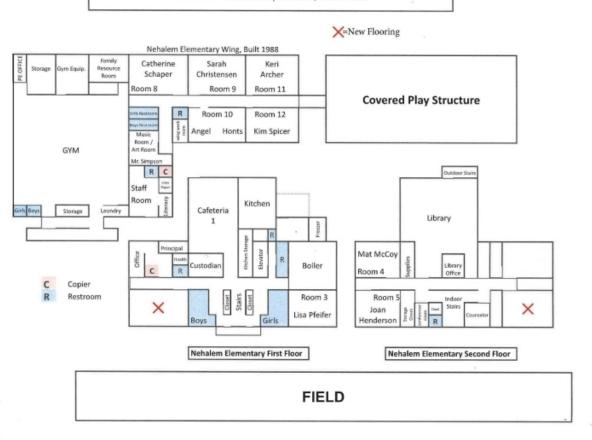

ge laps
- Causing leaks



















#### Garibaldi Grade School - Fire Escape Plan Replacement Lift Room 2 Room 1 Lower Level Room 4 Room 3 stairs to gyro Boys Room 6 Room 5 Restroom Storage Room 8 Room 7 Cafeteria Girls Restroom Workroom Room 9 Girls Restroom Boys Restroom Storage Room 10 Room 11 Kitchen capier Resource 1. Classes that exit through South Staff Room Office doors march quickly to upper Room playground via Cypress. 2. Classes that exit through North Staff Bathroom door will go to upper playground via Speech Driftwood. 3. Teachers take emergency Gym bathrooms clipboard, shut off lights and close 4. Take roll immediately when in a Office Room 19 safe area. Storage Learning. Library LC Center















x = New AC Units



#### Nehalem Elementary School, Built 1925