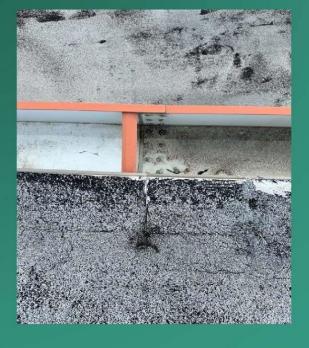

#### Roof 5

- Splits in ply sheet along gutter edge at metal drip edge laps
- Causing leaks