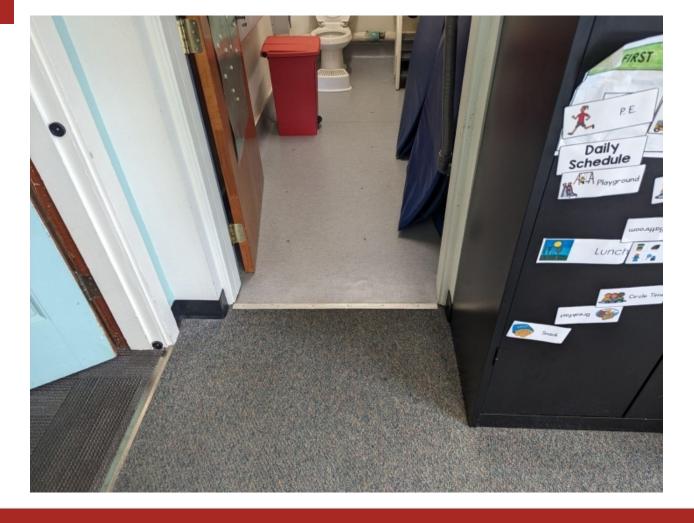

- Causing leaks



















#### Garibaldi Grade School - Fire Escape Plan Replacement Lift Room 2 Room 1 Lower Level Room 4 Room 3 stairs to gyro Boys Room 6 Room 5 Restroom Storage Room 8 Room 7 Cafeteria Girls Restroom Workroom Room 9 Girls Restroom Boys Restroom Storage Room 10 Room 11 Kitchen capier Resource 1. Classes that exit through South Staff Room Office doors march quickly to upper Room playground via Cypress. 2. Classes that exit through North Staff Bathroom door will go to upper playground via Speech Driftwood. 3. Teachers take emergency Gym bathrooms clipboard, shut off lights and close 4. Take roll immediately when in a Office Room 19 safe area. Storage Learning. Library LC Center















x = New AC Units



#### Nehalem Elementary School, Built 1925