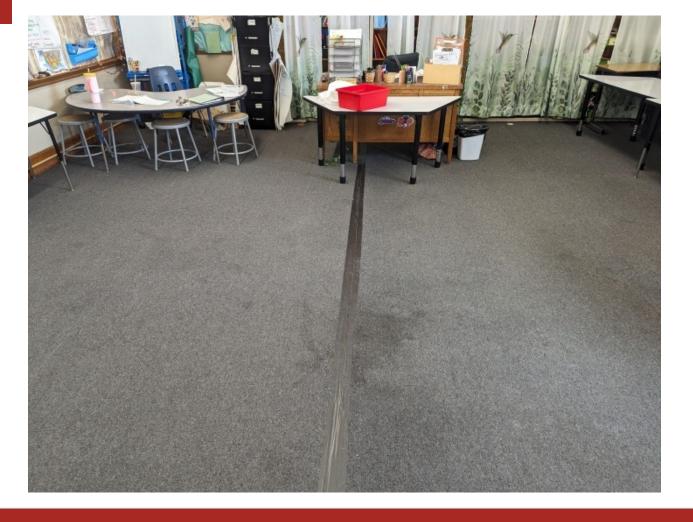

using leaks



















#### Garibaldi Grade School - Fire Escape Plan Replacement Lift Room 2 Room 1 Lower Level Room 4 Room 3 stairs to gyro Boys Room 6 Room 5 Restroom Storage Room 8 Room 7 Cafeteria Girls Restroom Workroom Room 9 Girls Restroom Boys Restroom Storage Room 10 Room 11 Kitchen capier Resource 1. Classes that exit through South Staff Room Office doors march quickly to upper Room playground via Cypress. 2. Classes that exit through North Staff Bathroom door will go to upper playground via Speech Driftwood. 3. Teachers take emergency Gym bathrooms clipboard, shut off lights and close 4. Take roll immediately when in a Office Room 19 safe area. Storage Learning. Library LC Center















x = New AC Units



#### Nehalem Elementary School, Built 1925