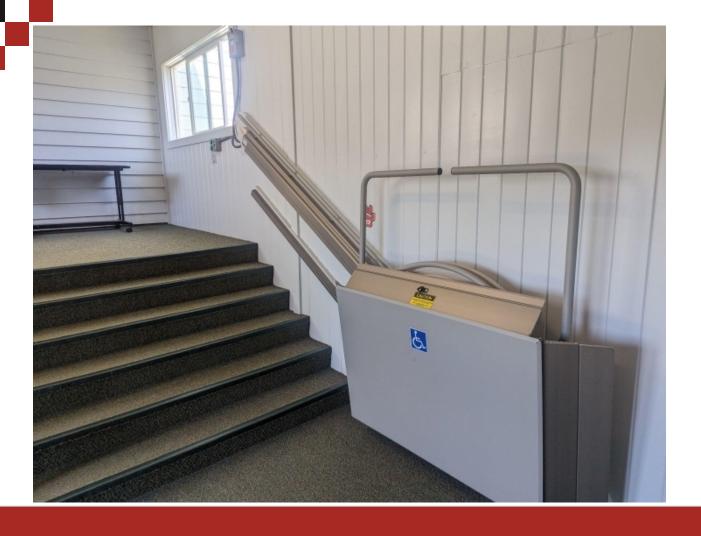

# 2024 Summer Projects

June 24, 2024

| Middle School Roof                        | 365,000\$ |
|-------------------------------------------|-----------|
| High School Siding                        | 200,000\$ |
| Locker Room Boiler Replacement            | 93,000\$  |
| GGS Chair Lift Replacement                | 65,000\$  |
| GGS Boiler Burner Replacement             | 44,000\$  |
| AC Installation Health Center/ Foods Room | 29,000\$  |
| NES Prek/Room 7 New Flooring              | 12,500\$  |
| Booster Water Heater Replacement          | 10,000\$  |