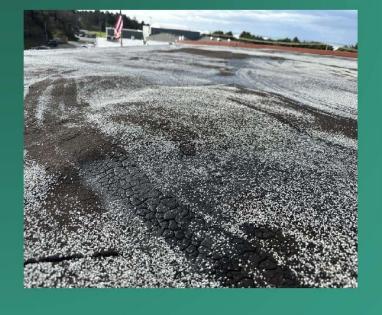

## Roof 5

- Loss of reflective surfacing
- Alligatoring membrane
- Blisters

## Roof 5

 Previous repairs with aluminum surfacing for reflectivity

#### Roof 5

- Splits in ply sheet along gutter edge at metal drip edge laps
- Causing leaks