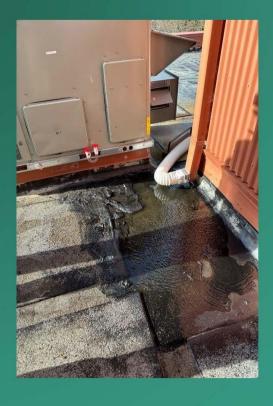

er Burner Replacement             | 44,000\$  |
| AC Installation Health Center/ Foods Room | 29,000\$  |
| NES Prek/Room 7 New Flooring              | 12,500\$  |
| Booster Water Heater Replacement          | 10,000\$  |





Roofing and Building Maintenance

124 NW 7th ST Corvallis, OR 97330 Tel: (605) 670 - 1282

Neah-Kah-Nie Middle School

25111 US-101 Rockaway Beach, OR 97136

 Drawn By:
 Date:

 NS
 3/28/24

#### Area Totals:

Roof 1: 19,000 sq. ft.
Roof 2: 4,250 sq. ft.
Roof 3: 525 sq. ft.
Roof 4: 5,700 sq. ft.
Roof 5: 4,700 sq. ft.
Roof 6: 2,125 sq. ft.
Roof 7: 70 sq. ft.
Roof 8: 30 sq. ft.
Roof 9: 30 sq. ft.
Roof 10: 170 sq. ft.
Roof 11: 70 sq. ft.

| Total Area Low-Slope: 17,670 sq. ft. | Total Shingles: 19,000 sq. ft. | Total Wet Area: 175 sq. ft. |





### Roof 4 – Leak Area



 Ponding water with failed repairs







## Roof 5



- Loss of reflective surfacing
- Alligatoring membrane
- Blisters





## Roof 5



 Previous repairs with aluminum surfacing for reflectivity







#### Roof 5



- Splits in ply sheet along gutter edge at metal drip edge laps
- Causing leaks



















#### Garibaldi Grade School - Fire Escape Plan Replacement Lift Room 2 Room 1 Lower Level Room 4 Room 3 stairs to gyro Boys Room 6 Room 5 Restroom Storage Room 8 Room 7 Cafeteria Girls Restroom Workroom Room 9 Girls Restroom Boys Restroom Storage Room 10 Room 11 Kitchen capier Resource 1. Classes that exit through South Staff Room Office doors march quickly to upper Room playground via Cypress. 2. Classes that exit through North Staff Bathroom door will go to upper playgroun