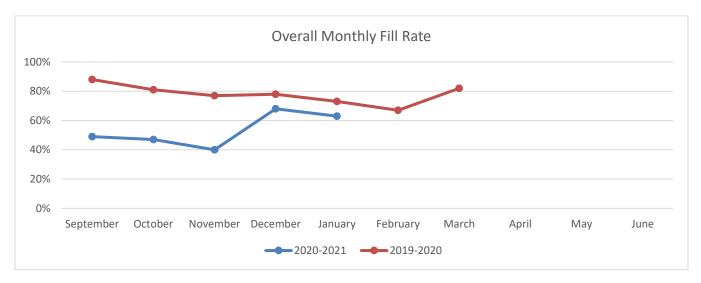

|                              | Statistics Year to Date      |                   |                                  |
|-------------------------------|------------------------------|------------------------------|-------------------|----------------------------------|
| District Wide Year to<br>Date | Overall District<br>Requests | Prior Year Comparison<br>+/- | Substitutes Added | Substitute Participation<br>Rate |
| January - 2021                | 2,099                        | -213 Requests                | +34 Substitutes   | 47%                              |

## **Client Manager Observations**

- Vacancy requests continue to decrease
- District returned to in-person/hybrid models on 1/22
- Added 34 substitutes to your pool (YTD)

## **Fill Rate Trends**