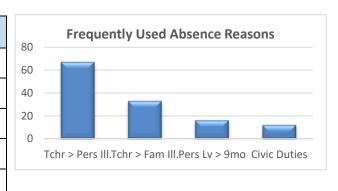

## Red Wing Public Schools: Monthly Report Card January 2021

## Fill Rate Based on Lead Time



| Lead Time   | Fill Rate |
|-------------|-----------|
| >24 Hours   | 84%       |
| 12-24 Hours | 44%       |
| < 12 Hours  | 19%       |
| After Start | 36%       |

| Overall Absence Data |           |        |          |           |  |  |
|----------------------|-----------|--------|----------|-----------|--|--|
| Position             | Requested | Filled | Unfilled | Fill Rate |  |  |
| Teachers             | 128       | 101    | 27       | 79%       |  |  |
| Paraprofessionals    | 177       | 93     | 84       | 53%       |  |  |
| Secretaries          | 6         | 3      | 3        | 50%       |  |  |
| Total Absences       | 311       | 197    | 114      | 63%       |  |  |



|                               |                              | Statistics Year to Date      |                   |                                  |
|-------------------------------|------------------------------|------------------------------|-------------------|----------------------------------|
| District Wide Year to<br>Date | Overall District<br>Requests | Prior Year Comparison<br>+/- | Substitutes Added | Substitute Participation<br>Rate |
| January - 2021                | 2,099                        | -213 Requests                | +34 Substitutes   | 47%                              |

## **Client Manager Observations**

- Vacancy requests continue to decrease
- District returned to in-person/hybrid models on 1/22
- Added 34 substitutes to your pool (YTD)

## **Fill Rate Tren