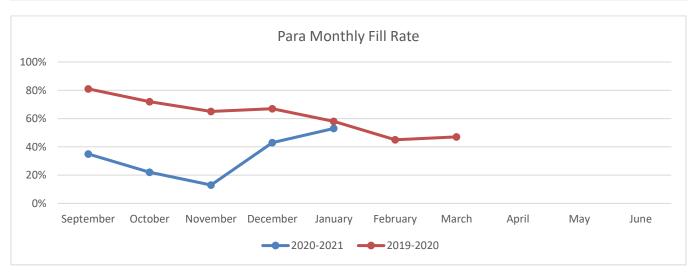

|                              | Statistics Year to Date      |                   |                                  |
|-------------------------------|------------------------------|------------------------------|-------------------|----------------------------------|
| District Wide Year to<br>Date | Overall District<br>Requests | Prior Year Comparison<br>+/- | Substitutes Added | Substitute Participation<br>Rate |
| January - 2021                | 2,099                        | -213 Requests                | +34 Substitutes   | 47%                              |

## **Client Manager Observations**

- Vacancy requests continue to decrease
- District returned to in-person/hybrid models on 1/22
- Added 34 substitutes to your pool (YTD)

## **Fill Rate Trends**