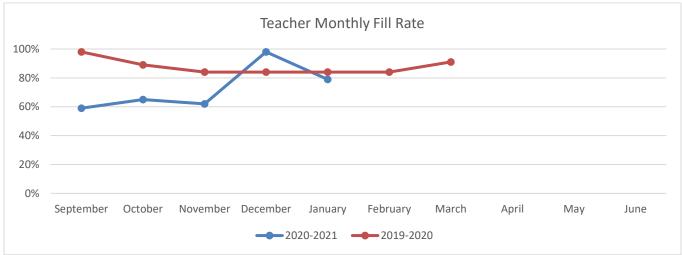

|                              | Statistics Year to Date      |                   |                                  |
|-------------------------------|------------------------------|------------------------------|-------------------|----------------------------------|
| District Wide Year to<br>Date | Overall District<br>Requests | Prior Year Comparison<br>+/- | Substitutes Added | Substitute Participation<br>Rate |
| January - 2021                | 2,099                        | -213 Requests                | +34 Substitutes   | 47%                              |

## **Client Manager Observations**

- Vacancy requests continue to decrease
- District returned to in-person/hybrid models on 1/22
- Added 34 substitutes to your pool (YTD)

## **Fill Rate Trends**