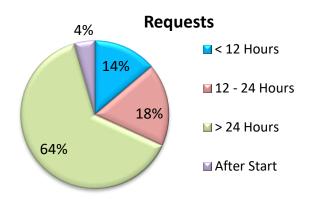

## Fill Rate Based on Lead Time

| Lead Time   | Fill Rate |
|-------------|-----------|
| >24 Hours   | 84%       |
| 12-24 Hours | 44%       |
| < 12 Hours  | 19%       |
| After Start | 36%       |

| Overall Absence Data |           |        |          |           |  |  |
|----------------------|-----------|--------|----------|-----------|--|--|
| Position             | Requested | Filled | Unfilled | Fill Rate |  |  |
| Teachers             | 128       | 101    | 27       | 79%       |  |  |
| Paraprofessionals    | 177       | 93     | 84       | 53%       |  |  |
| Secretaries          | 6         | 3      | 3        | 50%       |  |  |
| Total Absences       | 311       | 197    | 114      | 63%       |  |  |