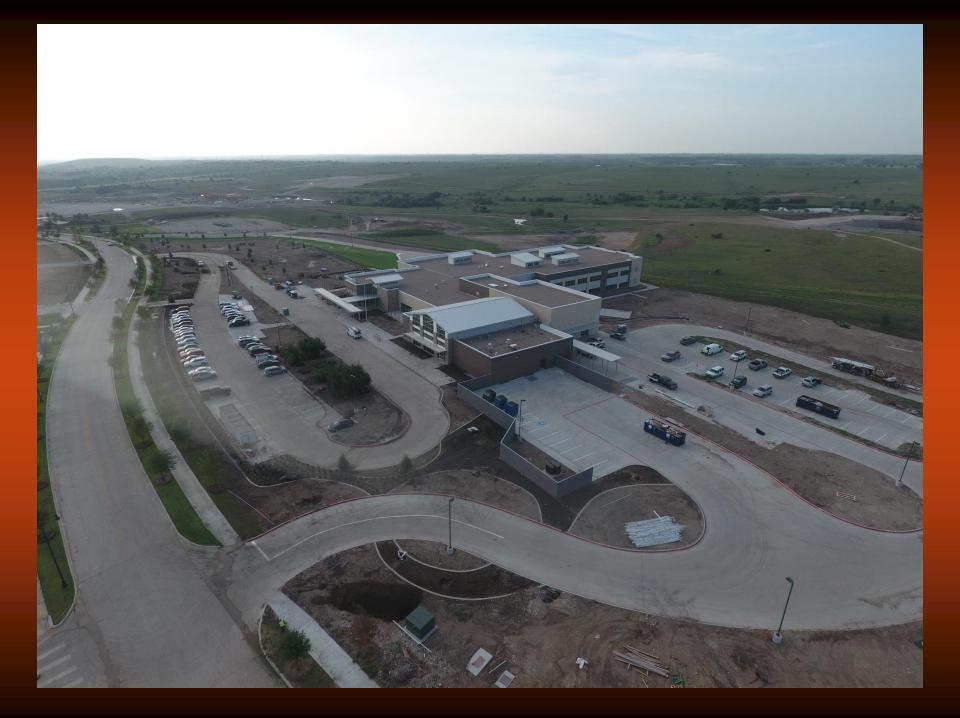

# ALEDO INDEPENDENT SCHOOL DISTRICT

- Mary D. and F. Howard Walsh Elementary School
  - Construction Update
    - August 21, 2017

Building Tomorrow's Campuses

## August 2017

- Building has been Approved for Full Occupancy by the City of Forth Worth
- Kitchen has been inspected and passed health inspection.

Walsh Elementary

**Building Letters** 

Walsh Elementary
Gymnasium Bleachers