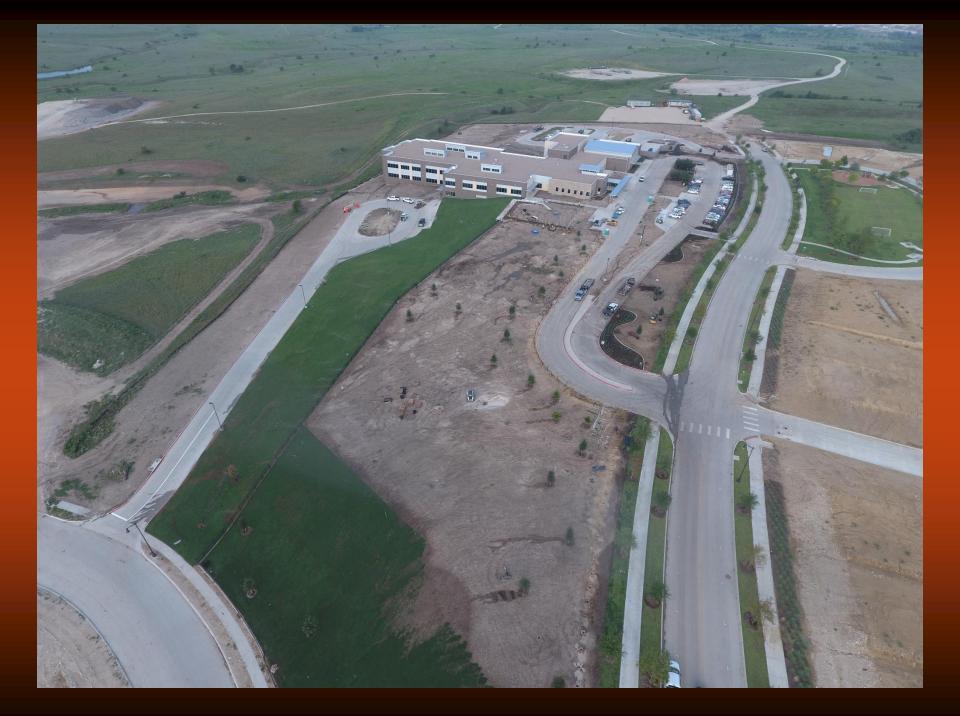

# ALEDO INDEPENDENT SCHOOL DISTRICT

- Mary D. and F. Howard Walsh Elementary School
  - Construction Update
    - August 21, 2017

Building Tomorrow's Campuses

## SCHEDULE STATUS

## **Scheduled Completion:**

## August 2017

- Building has been Approved for Full Occupancy by the City of Forth Worth
- Kitchen has been inspected and passed health inspection.

Walsh Elementary

**Building Letters** 

Walsh Elementary
Gymnasium Bleachers