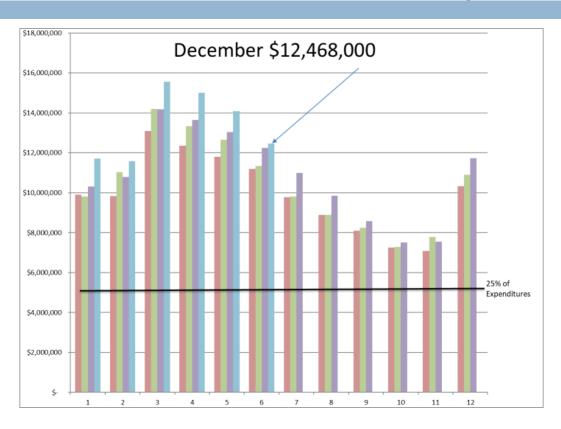

| \$ | 740,000    | \$       | 235,958    | \$ | 392,101   | \$<br>(156,143) | 31.89%   | -39.8%   |
| Other Objects                  | \$ | 2,231,750  | \$       | 1,431,041  | \$ | 1,096,974 | \$<br>334,067   | 64.12%   | 30.5%    |
| Non-Capitalized Equipment      | \$ | 110,000    | \$       | 40,890     | \$ | 261,192   | \$<br>(220,302) | 37.17%   | -84.3%   |
| All Funds                      | \$ | 21,448,754 | \$       | 9,296,575  | \$ | 8,642,895 | \$<br>653,680   | 43.34%   | 7.6%     |
| Operational Funds              | \$ | 20,432,754 | \$       | 9,047,381  | \$ | 8,281,484 | \$<br>765,897   | 44.28%   | 9.2%     |
| Net Operational Position       | \$ | 17,440     | \$       | 836,416    | \$ | 1,550,885 | \$<br>(714,469) |          |          |

## Fund Balance History