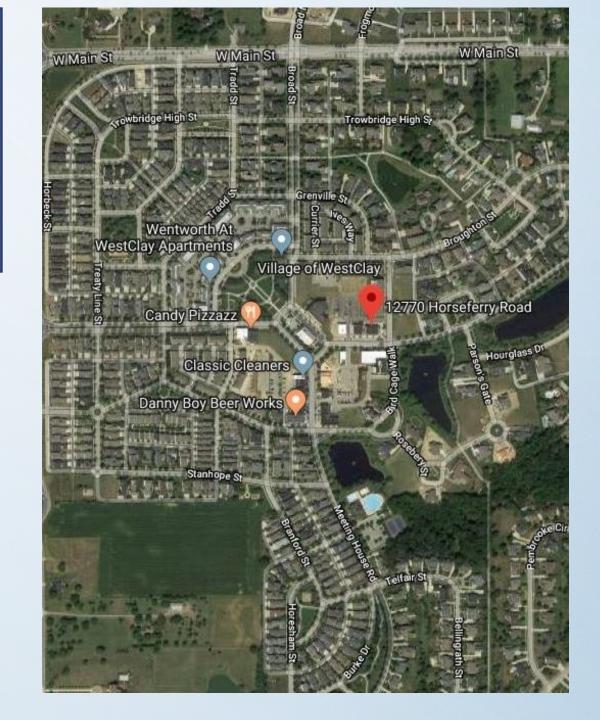

## 12770 Horseferry Rd in the Village of WestClay

- Purchase finalized on May 24
- 3,500 square feet
- Formerly a grocery store
- Includes outdoor patio
- In talks with Zing Cafe