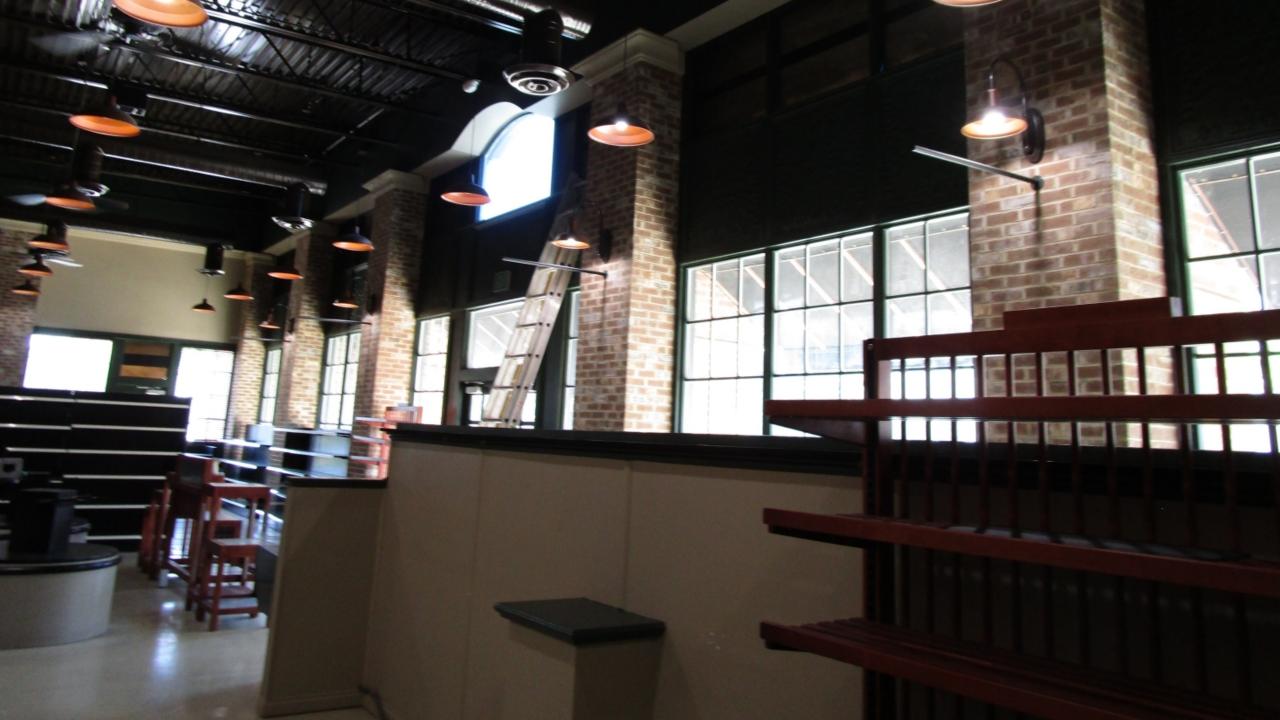

## 12770 Horseferry Rd in the Village of WestClay

- Purchase finalized on May 24
- 3,500 square feet
- Formerly a grocery store
- Includes outdoor patio
- In talks with Zing Cafe

#### West Side Branch Features

- Holds Pickup
- Popular Collection
- Modular Shelving
- Café options
- Comfortable furniture
- Meeting Space
- Outdoor Patio