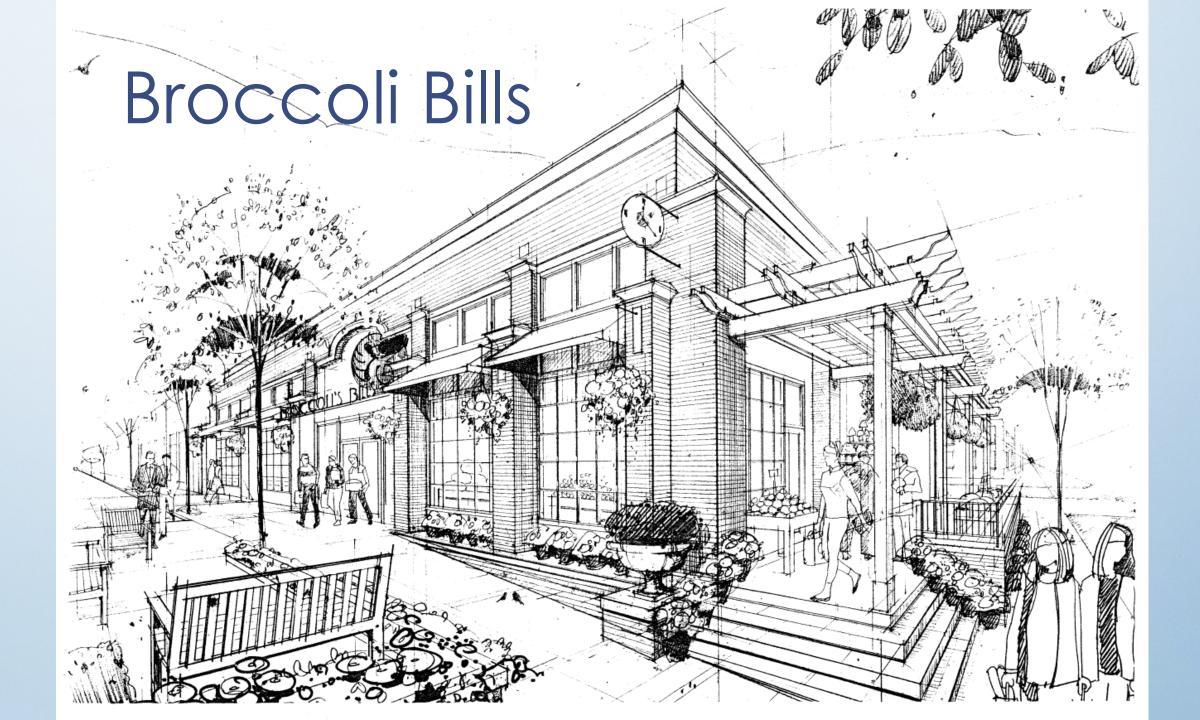

## 12770 Horseferry Rd in the Village of WestClay

- Purchase finalized on May 24
- 3,500 square feet
- Formerly a grocery store
- Includes outdoor patio
- In talks with Zing Cafe

#### West Side Branch Features

- Holds Pickup
- Popular Collection
- Modular Shelving
- Café options
- Comfortable furniture
- Meeting Space
- Outdoor Patio