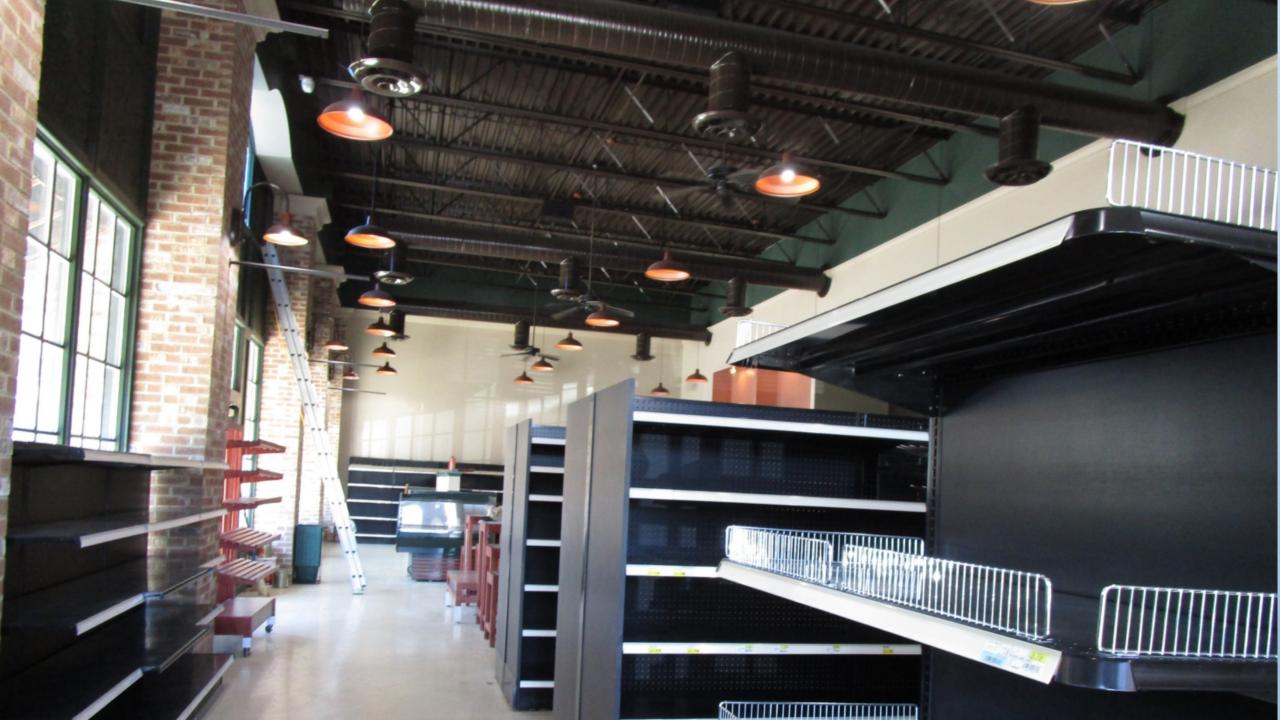

## 12770 Horseferry Rd in the Village of WestClay

- Purchase finalized on May 24
- 3,500 square feet
- Formerly a grocery store
- Includes outdoor patio
- In talks with Zing Cafe

#### West Side Branch Features

- Holds Pickup
- Popular Collection
- Modular Shelving
- Café options
- Comfortable furniture
- Meeting Space
- Outdoor Patio