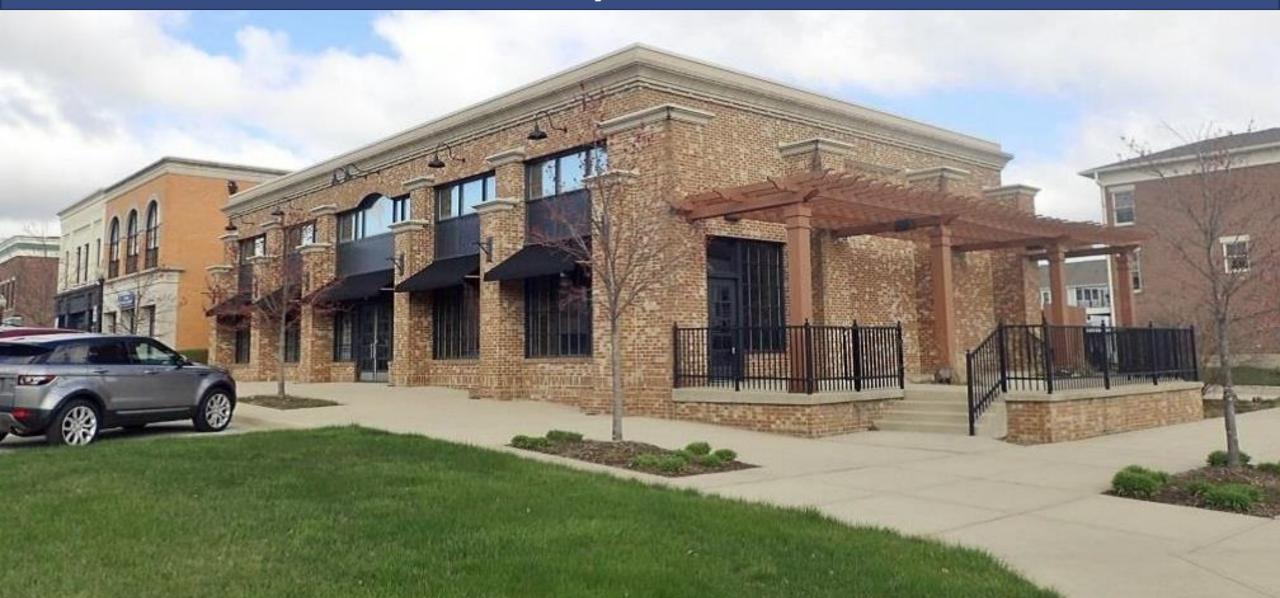

## 12770 Horseferry Rd in the Village of WestClay

- Purchase finalized on May 24
- 3,500 square feet
- Formerly a grocery store
- Includes outdoor patio
- In talks with Zing Cafe