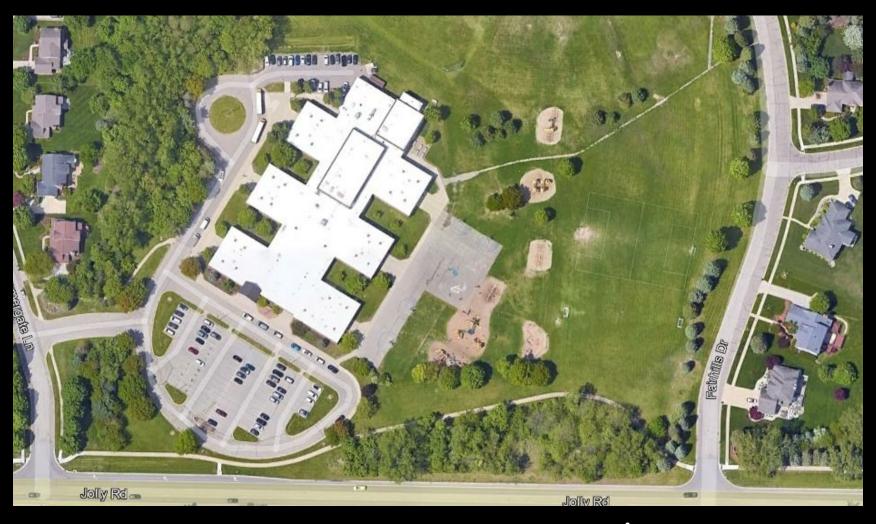

## **Existing Layout**

## Increased Safety and Efficiency of Hiawatha Car / Bus Loop

- Separation of car line and bus loop
  - Dedicated entrance on opposite sides of campus
- Decrease congestion on site
  - Current 30 cars
  - Improvements 60 cars
- Reduce backup onto Jolly Road
  - Current 20 cars
  - Improvements 0 cars
- Two access points for emergency response
- Additional parking available during special school events