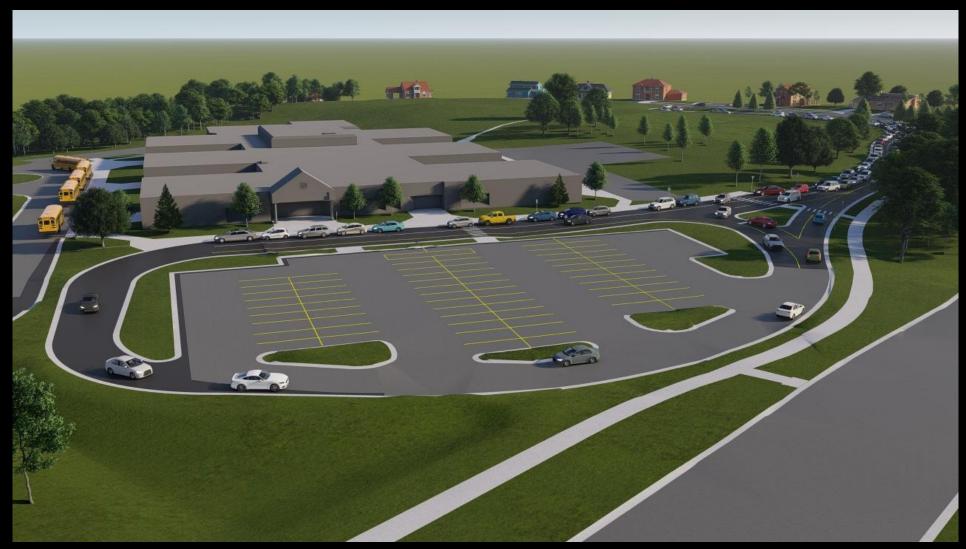

## **Existing Layout**

## New Design Layout

## Increased Safety and Efficiency of Hiawatha Car / Bus Loop

- Separation of car line and bus loop
  - Dedicated entrance on opposite sides of campus
- Decrease congestion on site
  - Current 30 cars
  - Improvements 60 cars
- Reduce backup onto Jolly Road
  - Current 20 cars
  - Improvements 0 cars
- Two access points for emergency response
- Additional parking available during special school events