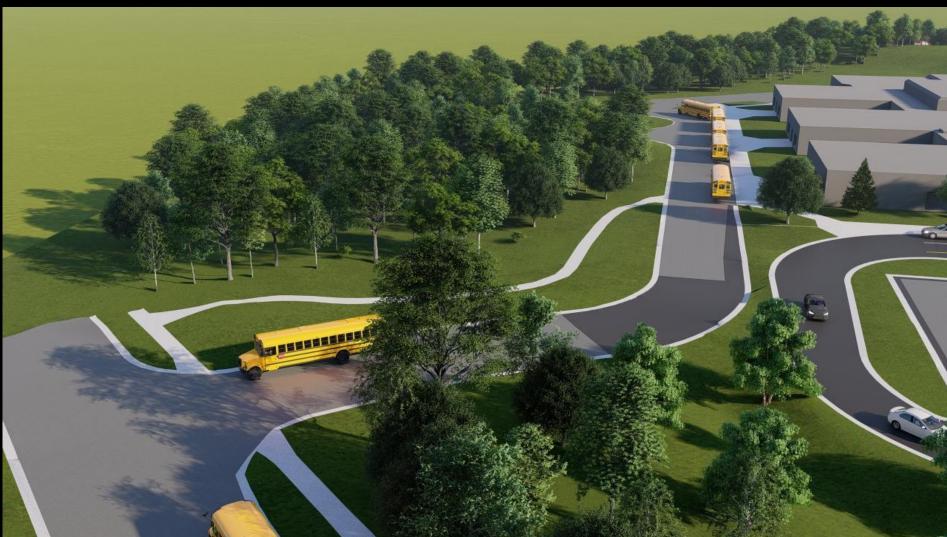

## Increased Safety and Efficiency of Hiawatha Car / Bus Loop

- Separation of car line and bus loop
  - Dedicated entrance on opposite sides of campus
- Decrease congestion on site
  - Current 30 cars
  - Improvements 60 cars
- Reduce backup onto Jolly Road
  - Current 20 cars
  - Improvements 0 cars
- Two access points for emergency response
- Additional parking available during special school events