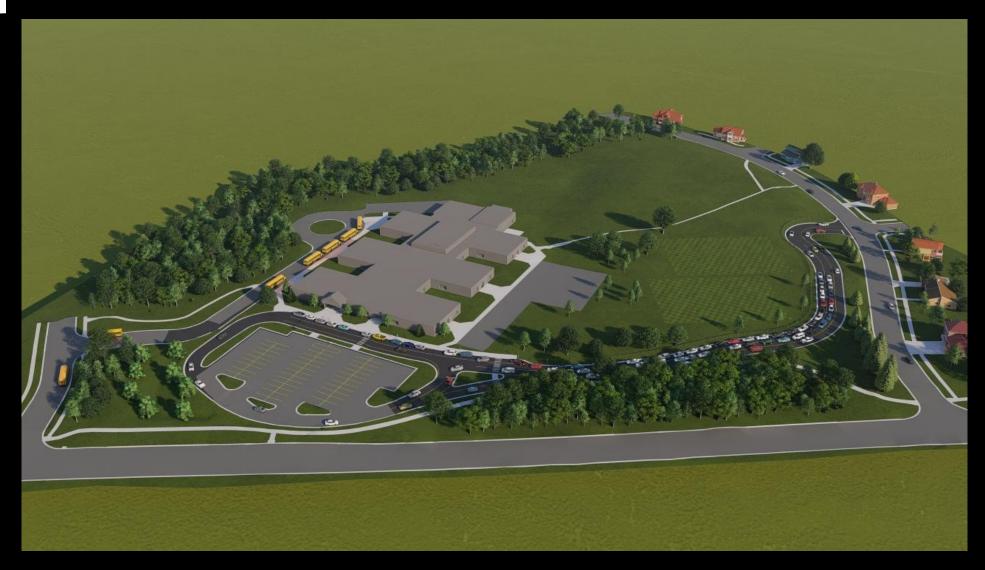

## Increased Safety and Efficiency of Hiawatha Car / Bus Loop

- Separation of car line and bus loop
  - Dedicated entrance on opposite sides of campus
- Decrease congestion on site
  - Current 30 cars
  - Improvements 60 cars
- Reduce backup onto Jolly Road
  - Current 20 cars
  - Improvements 0 cars
- Two access points for emergency response
- Additional parking available during special school events