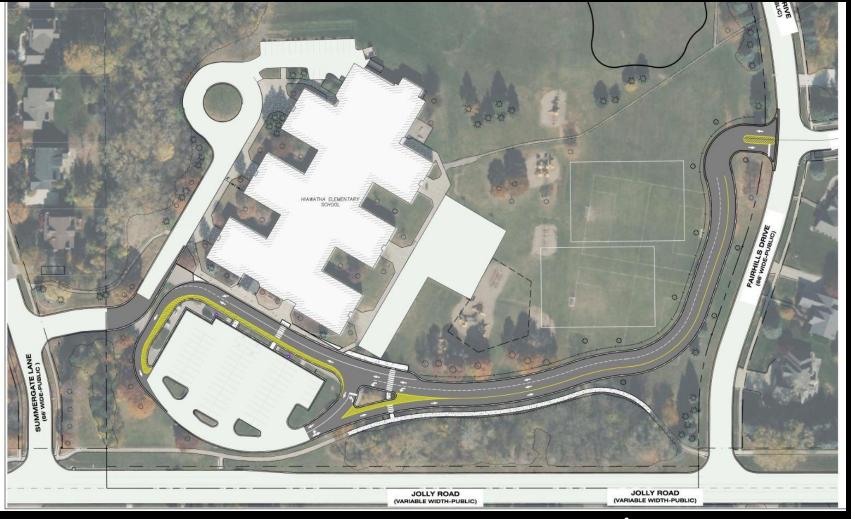

## New Design Layout

## Increased Safety and Efficiency of Hiawatha Car / Bus Loop

- Separation of car line and bus loop
  - Dedicated entrance on opposite sides of campus
- Decrease congestion on site
  - Current 30 cars
  - Improvements 60 cars
- Reduce backup onto Jolly Road
  - Current 20 cars
  - Improvements 0 cars
- Two access points for emergency response
- Additional parking available during special school events