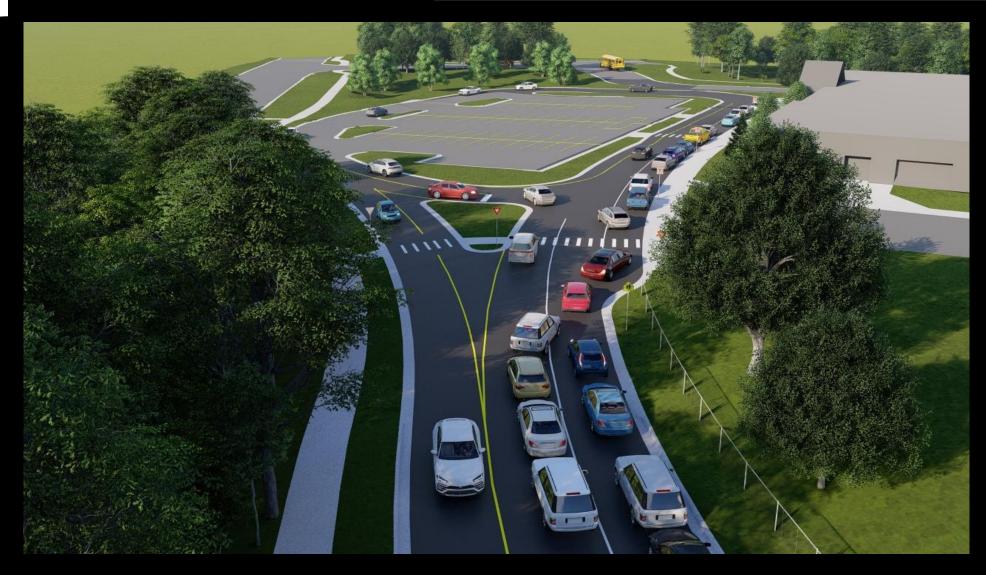

## **Existing Layout**

## New Design Layout

## Increased Safety and Efficiency of Hiawatha Car / Bus Loop

- Separation of car line and bus loop
  - Dedicated entrance on opposite sides of campus
- Decrease congestion on site
  - Current 30 cars
  - Improvements 60 cars
- Reduce backup onto Jolly Road
  - Current 20 cars
  - Improvements 0 cars
- Two access points for emergency response
- Additional parking available during special school events