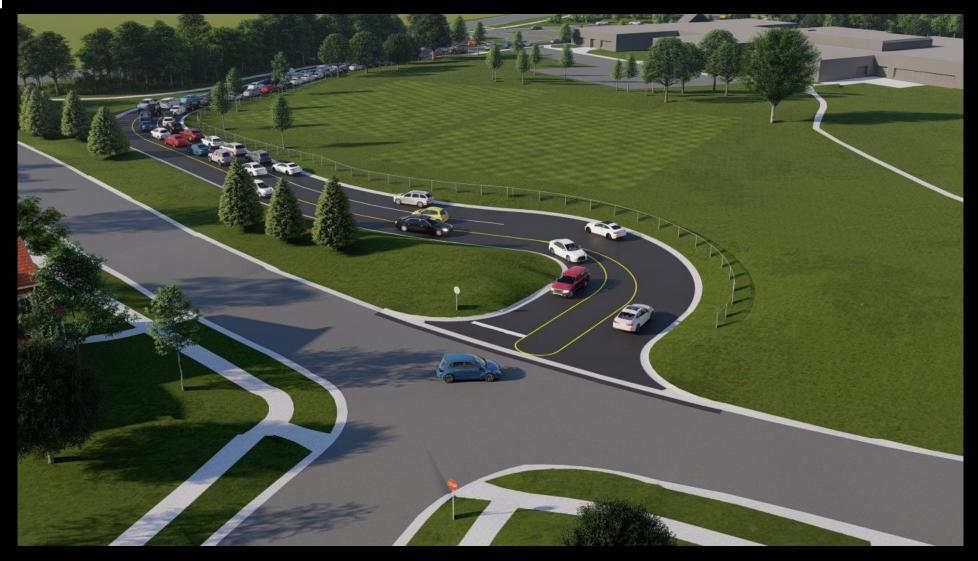

## **Existing Layout**

## New Design Layout

## Increased Safety and Efficiency of Hiawatha Car / Bus Loop

- Separation of car line and bus loop
  - Dedicated entrance on opposite sides of campus
- Decrease congestion on site
  - Current 30 cars
  - Improvements 60 cars
- Reduce backup onto Jolly Road
  - Current 20 cars
  - Improvements 0 cars
- Two access points for emergency response
- Additional parking available during special school events