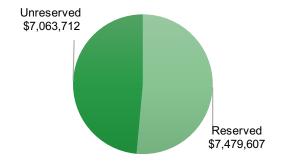

|
| FIRST UNITED BANK CD              |    | 150,000.00              | 150,000.00                |    | -                     |
| PREMIER BANK CD                   |    | 150,000.00              | 150,000.00                |    | -                     |
| RELIANCE BANK CD                  |    | 150,000.00              | 150,000.00                |    | -                     |
| STATE BANK OF FARIBAULT CD        |    | 150,000.00              | 150,000.00                |    | -                     |
| PETTY CASH                        |    | 3,610.00                | 3,610.00                  | \$ | -                     |
| TOTAL CASH AND INVESTMENTS        | \$ | 12,746,582.58           | \$ 12,845,122.81          | \$ | 24,294.52             |



## **Asset Reservations**