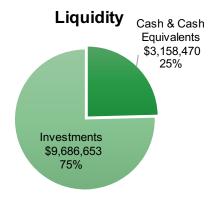

## **FARIBAULT PUBLIC SCHOOLS**

Investment Balances as of February 28, 2023

|                                   | En | ding Balance<br>1/31/23 | Ending Balance<br>2/28/23 | I  | nterest/Div<br>Earned |
|-----------------------------------|----|-------------------------|---------------------------|----|-----------------------|
| CCF - MAIN CHECKING               |    | 1,473,036.43            | 1,387,907.47              | \$ | 4,364.22              |
| CCF - MAIN CHECKING  CCF -SAVINGS |    |                         |                           | Ф  |                       |
|                                   |    | 1,367,012.78            | 1,371,886.09              |    | 4,873.31              |
| MSDLAF+LIQUID MONEY MARKET        |    | 297,935.19              | 298,965.38                |    | 1,030.19              |
| MSDLAF+ MAX MONEY MARKET          |    | 6,122.92                | 96,100.69                 |    | 181.40                |
| MN TRUST                          |    | 2,739,608.50            | 2,822,693.57              |    | 9,142.55              |
| MN TRUST TERM SERIES REDEMPTION   |    | 866,168.33              | 869,189.48                |    | 3,021.15              |
| US BANK - IRREVOCABLE TRUST       |    | 2,494,112.76            | 2,494,112.76              |    | -                     |
| US BANK - ROOSEVELT ADDITION      |    | 504,871.38              | 506,553.08                |    | 1,681.70              |
| MN TRUST INVESTMENT CD            |    | 249,200.00              | 249,200.00                |    | -                     |
| MN TRUST INVESTMENT CD            |    | 249,248.90              | 249,248.90                |    | -                     |
| MN TRUST INVESTMENT CD            |    | 244,555.39              | 244,555.39                |    | -                     |
| MN TRUST INVESTMENT CD            |    | 241,550.00              | 241,550.00                |    |                       |
| MN TRUST INVESTMENT CD            |    | 241,500.00              | 241,500.00                |    |                       |
| MN TRUST INVESTMENT CD            |    | 238,450.00              | 238,450.00                |    |                       |
| MN TRUST INVESTMENT CD            |    | 238,650.00              | 238,650.00                |    |                       |
| MN TRUST INVESTMENT CD            |    | 233,050.00              | 233,050.00                |    |                       |
| MN TRUST INVESTMENT CD            |    | 229,250.00              | 229,250.00                |    |                       |
| MN TRUST INVESTMENT CD            |    | 228,650.00              | 228,650.00                |    |                       |
| FIRST UNITED BANK CD              |    | 150,000.00              | 150,000.00                |    | -                     |
| PREMIER BANK CD                   |    | 150,000.00              | 150,000.00                |    | -                     |
| RELIANCE BANK CD                  |    | 150,000.00              | 150,000.00                |    | -                     |
| STATE BANK OF FARIBAULT CD        |    | 150,000.00              | 150,000.00                |    | -                     |
| PETTY CASH                        |    | 3,610.00                | 3,610.00                  | \$ | -                     |
| TOTAL CASH AND INVESTMENTS        | \$ | 12,746,582.58           | \$ 12,845,122.81          | \$ | 24,294.52             |