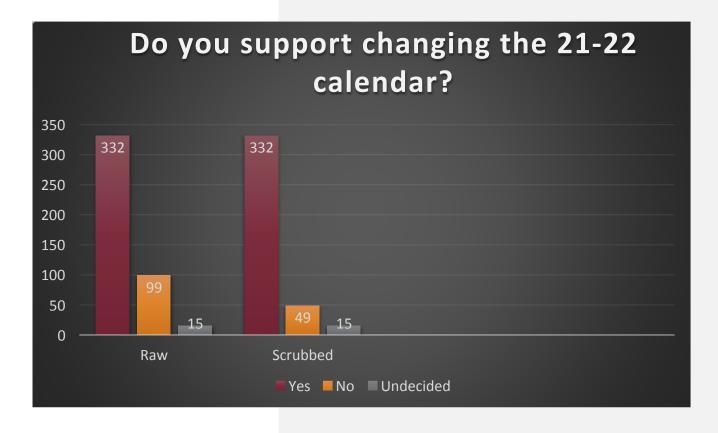

## **Community Feedback**

We do not usually "scrub" data in family surveys. However, this was an anonymous survey where approximately 50 identical responses were received within 6 minutes so we thought it was important to show two sets of data.