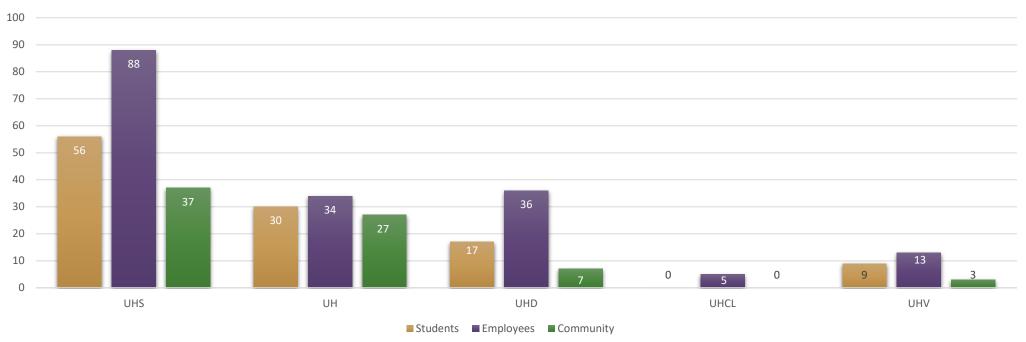

## Fiscal Year 2024 Breakdown of Hotline Reports by Type of Reporter

|      | % Submitted by Students | % Submitted by Employees | % Submitted by Community |
|------|-------------------------|--------------------------|--------------------------|
| UHS  | 31%                     | 49%                      | 20%                      |
| UH   | 33%                     | 37%                      | 30%                      |
| UHD  | 24%                     | 61%                      | 10%                      |
| UHCL | 0%                      | 100%                     | 0%                       |
| UHV  | 36%                     | 52%                      | 12%                      |