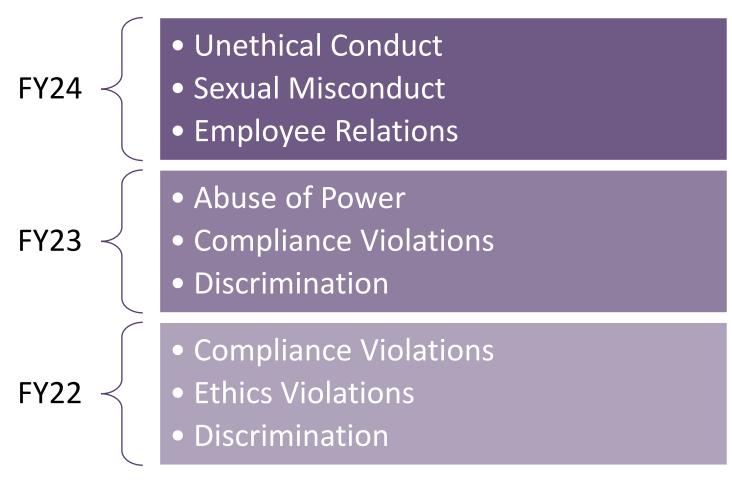

#### Top 3 Reported Hotline Issues for the past 3 Fiscal Years - UHS

Compliance 02/19/25 3 of 5