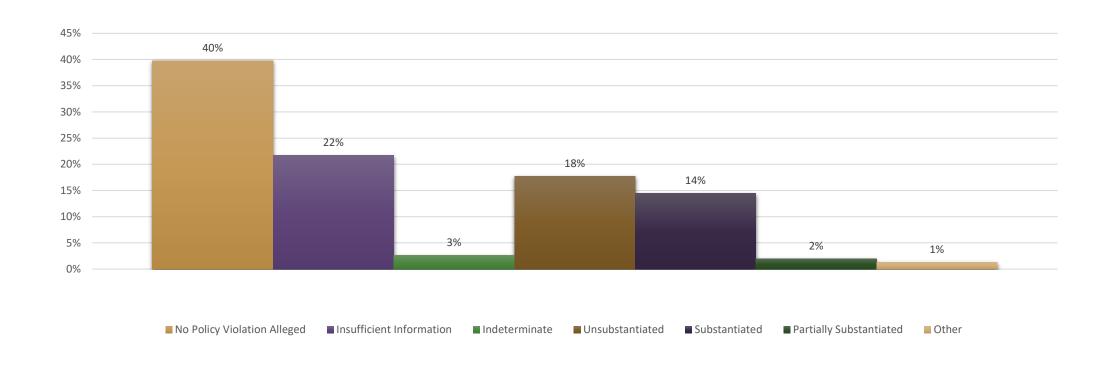

## **Fiscal Year 2024 Outcome of Closed Hotline Reports**

**Total Closed: 152** 

Compliance 02/19/25 4 of 5