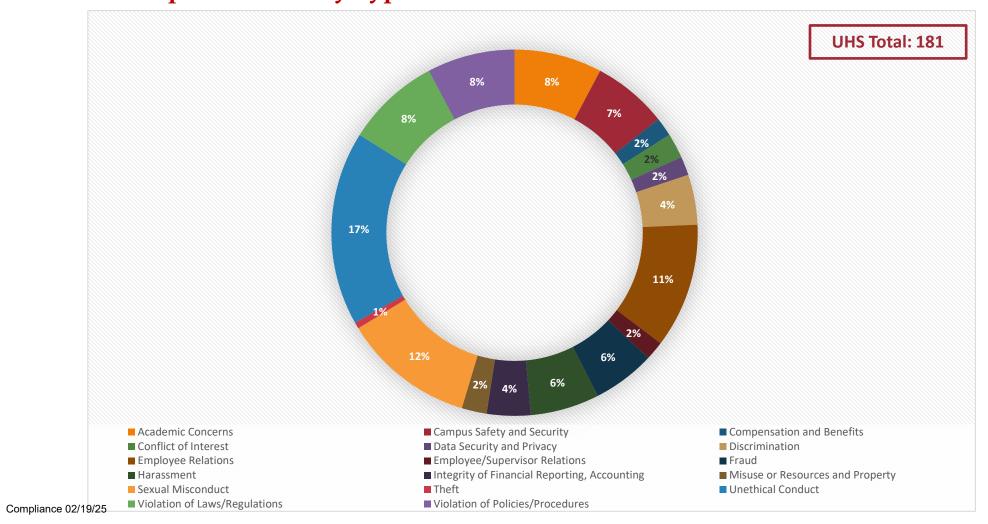

# **University of Houston System**

Report on Fraud and Non-Compliance Reports, Summary Report, Fiscal Year 2024

Compliance 02/19/25 1 of 5



### Fiscal Year 2024 Reported Issues by Type Across UHS





#### Top 3 Reported Hotline Issues for the past 3 Fiscal Years - UHS



Compliance 02/19/25 3 of 5



## **Fiscal Year 2024 Outcome of Closed Hotline Reports**

**Total Closed: 152** 



Compliance 02/19/25 4 of 5



## Fiscal Year 2024 Breakdown of Hotline Reports by Type of Reporter



|      | % Submitted by Students | % Submitted by Employees | % Submitted by Community |
|------|-------------------------|--------------------------|--------------------------|
| UHS  | 31%                     | 49%                      | 20%                      |
| UH   | 33%                     | 37%                      | 30%                      |
| UHD  | 24%                     | 61%                      | 10%                      |
| UHCL | 0%                      | 100%                     |