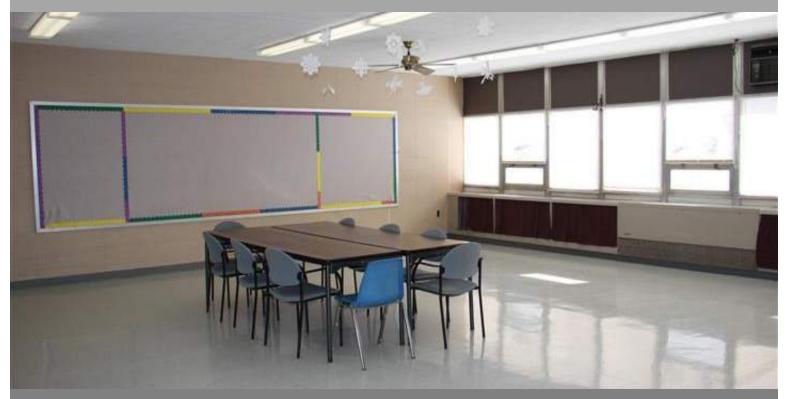

#### O Details

Located at the corner of Main Street & Wildwood. A unique leasing opportunity at St. Boniface School. Up to 16,340 SF available including six large (30'x30') open office spaces / classrooms, 40'x32' gymnasium, large kitchen along with smaller private offices and storage areas. Very nice building & grounds just steps to the park across the street.