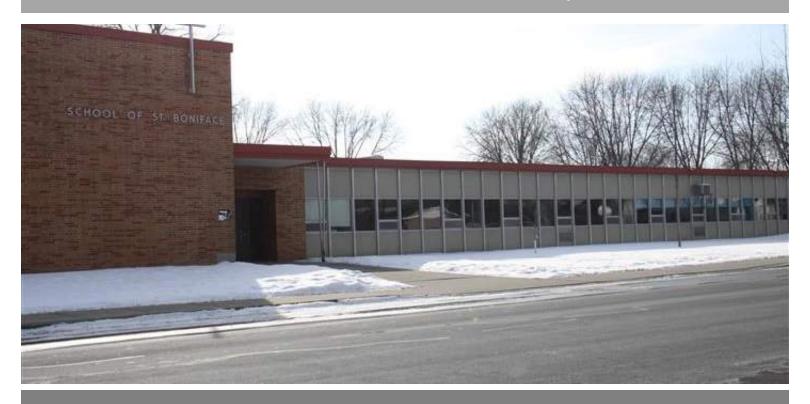

## **FOR LEASE**

8801 Wildwood Ave. St. Bonifacius, MN 55375

#### O Details

Located at the corner of Main Street & Wildwood. A unique leasing opportunity at St. Boniface School. Up to 16,340 SF available including six large (30'x30') open office spaces / classrooms, 40'x32' gymnasium, large kitchen along with smaller private offices and storage areas. Very nice building & grounds just steps to the park across the street.