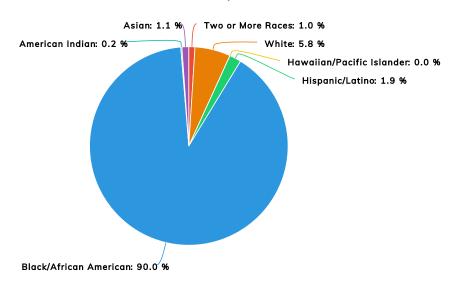

School Board Count     | 7                                             |
| Zoned Status           | ✓ YES                                         |



625 Irving Street Forrest City, AR 72335

Links





#### **Statistics**

| College Going Rate       | N/A         |
|--------------------------|-------------|
| Per Pupil Expenditures   | \$12,723.89 |
| Graduation Rate          | 86 %        |
| Student to Teacher Ratio | 15 : 1      |
| Average Class Size       | 17          |

| English Learners                               | 2 %   |
|------------------------------------------------|-------|
| Low Income                                     | 83 %  |
| Average Years Teaching Experience              | 14.43 |
| Students Eligible to Receive Special Education | 15 %  |

## Race/Ethnicity







### **Schools**

| Name                      | LEA     | <b>Grades Served</b> | Enrollment | Letter Grade |
|---------------------------|---------|----------------------|------------|--------------|
| Central Elementary School | 6201003 | PK - 2               | 567        | D            |
| Forrest City High School  | 6201011 | 9 - 12               | 653        | D            |
| Forrest City Jr. High     | 6201010 | 7 - 8                | 273        | F            |
| Lincoln Academy           | 6201016 | 6 - 6                | 192        | D            |
| Stewart Elementary School | 6201014 | 3 - 5                | 521        | D            |